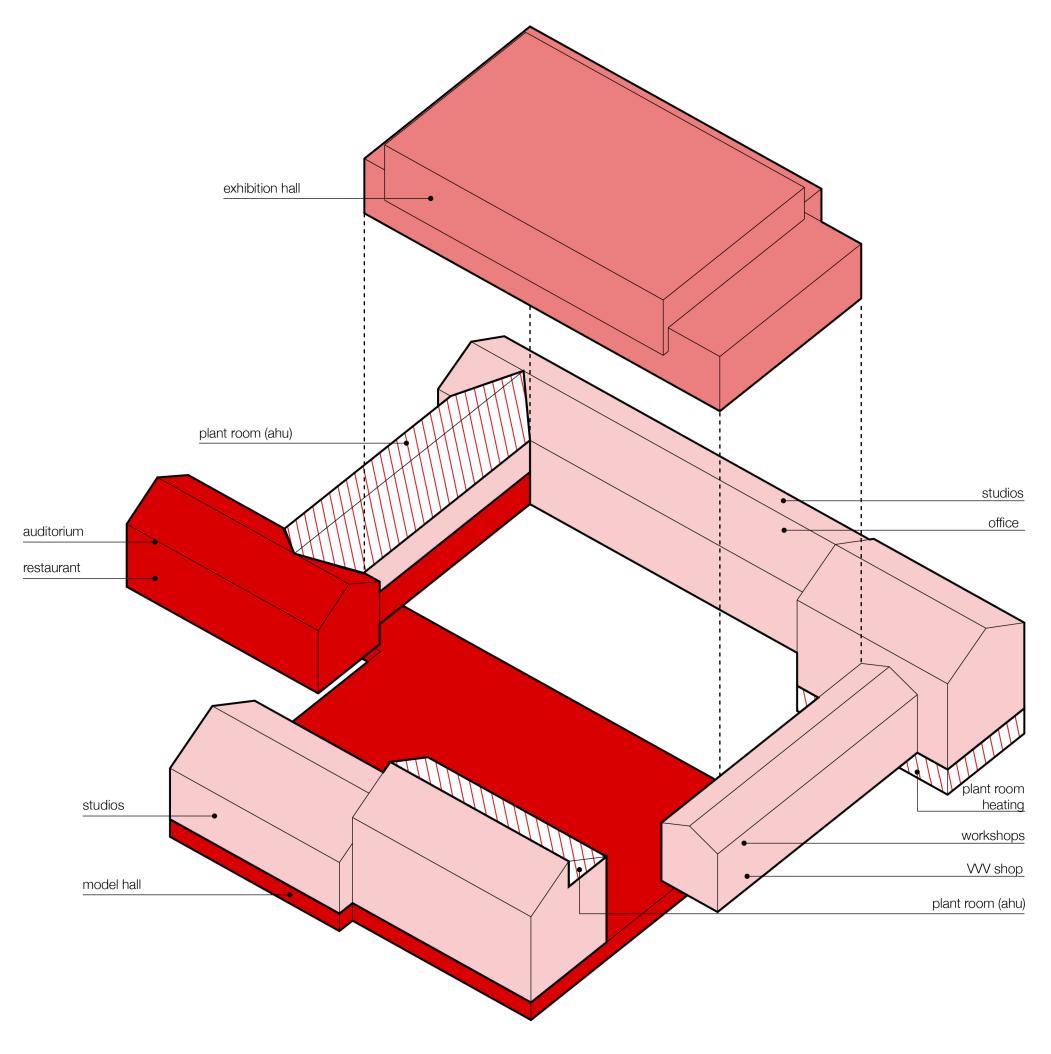

### **CLIMATE ZONES**



## **VENTILATION SCHEMES**









# **CONSTRUCTION PRINCIPLE**





VIERENDEEL TRUSS CONSTRUCTION

# **CONSTRUCTION AXO**

SECONDARY BEAM CONNECTIONS 120 x 120 mm profiles, span 1,6 meters

VIERENDEELTRUSSES 120 x 120 mm profiles, span 17,6 meters

FIXED CONNECTION WITH COLUMN

VIERENDEEL SPACE TRUSS RING BEAM 160 x 160 mm profiles, span 14,4 meters

GLASS BEAMS 50 x 250 mm profile

STEEL COLUMN 800x 800 - 500x 500mm profile, 9.6 meters high

STEEL RODS 40 mm round profile, tensile strengths floor

STEEL SECONDARY FLOOR BEAMS 50x250mm profile

STEEL FACADE COLUMNS 80x160mm profile, tensile strengths facade

STEEL FACADE BEAM 250x250mm profile, lateral forces facade

SECOND SKIN FACADE CONSTRUCTION

WINTER VENTILATION

WINTER HEATING

# SUMMER VENTILATION

SUMMER VENTILATION

GRID OF 1,