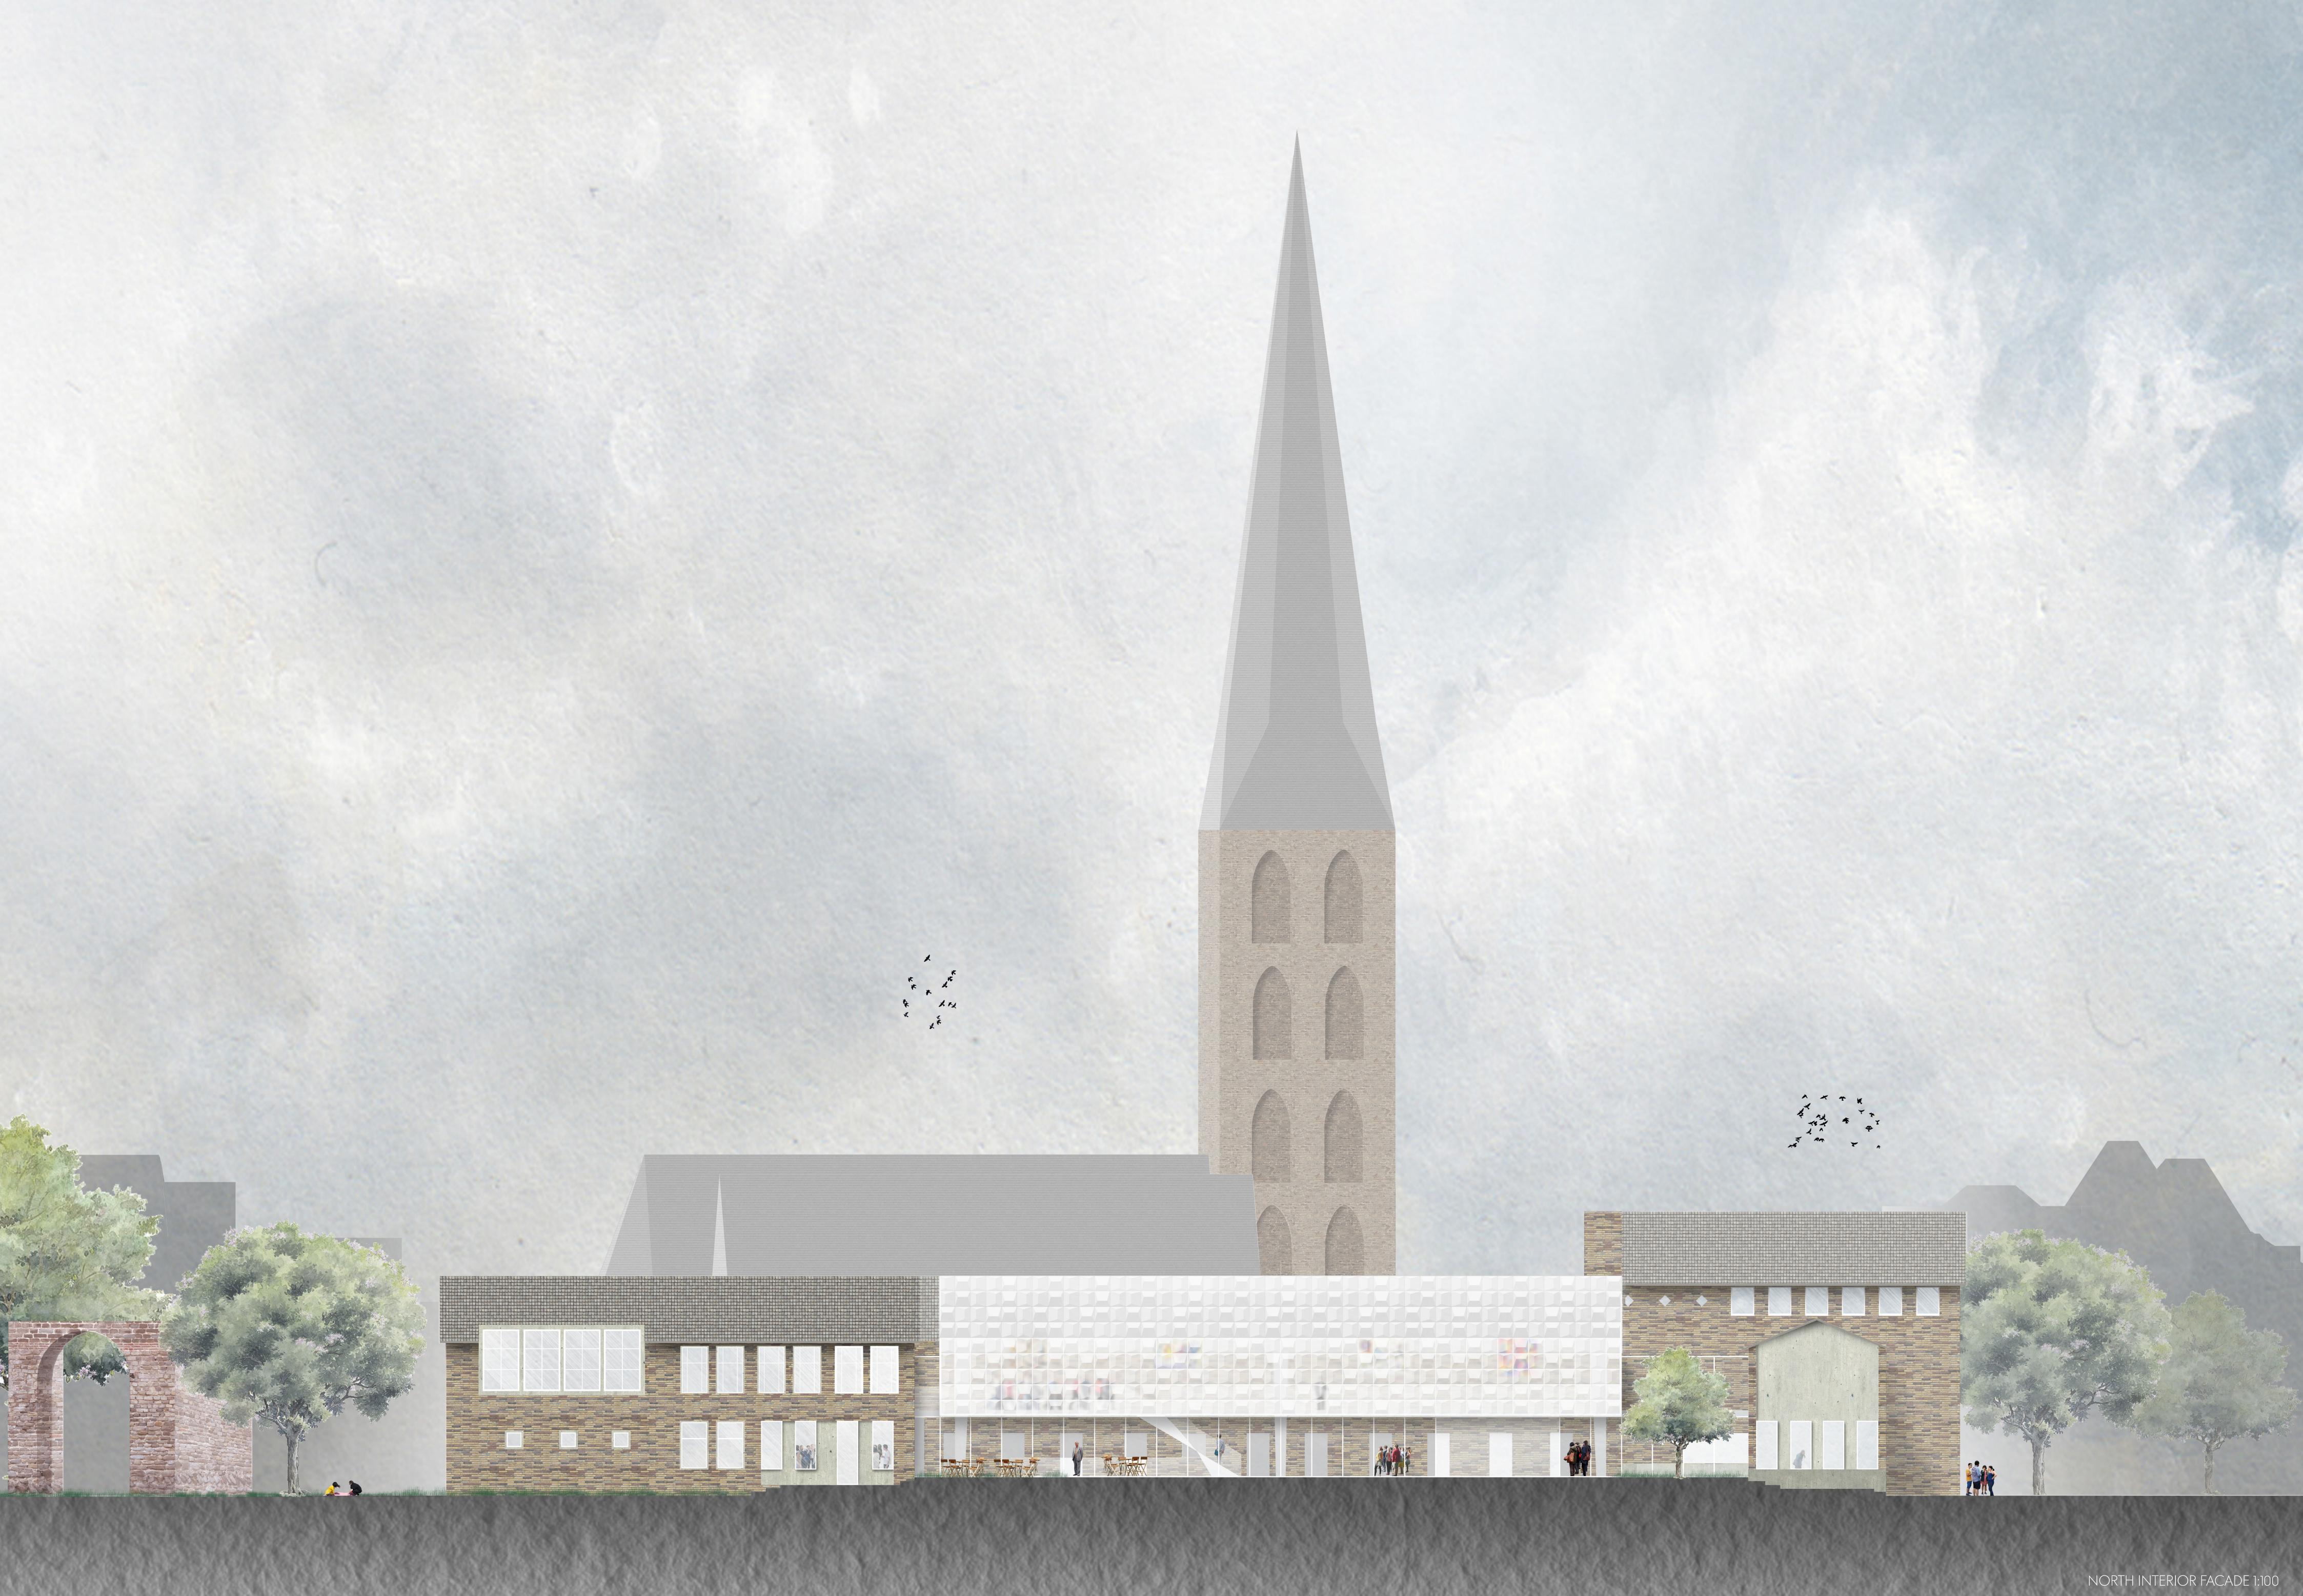

ENDEELTRUSSES 120 x 120 mm profiles, span 17,6 meters

FIXED CONNECTION WITH COLUMN

VIERENDEEL SPACE TRUSS RING BEAM 160 x 160 mm profiles, span 14,4 meters

GLASS BEAMS 50 x 250 mm profile

STEEL COLUMN 800x 800 - 500x 500mm profile, 9.6 meters high

STEEL RODS 40 mm round profile, tensile strengths floor

STEEL SECONDARY FLOOR BEAMS 50x250mm profile

STEEL FACADE COLUMNS 80x160mm profile, tensile strengths facade

STEEL FACADE BEAM 250x250mm profile, lateral forces facade

SECOND SKIN FACADE CONSTRUCTION

WINTER VENTILATION

WINTER HEATING

# SUMMER VENTILATION

SUMMER VENTILATION

GRID OF 1,6 X 1,6M

STRUCTURE WITH FIXED CONNECTIONS





HANGING FACADES & FLOORS









## FLOOR PLAN -1







## FACADES









SOUTH EXTERIOR







## SECTIONS



AA

BB

СС

2m 4m 6m 8m 10m











anarata