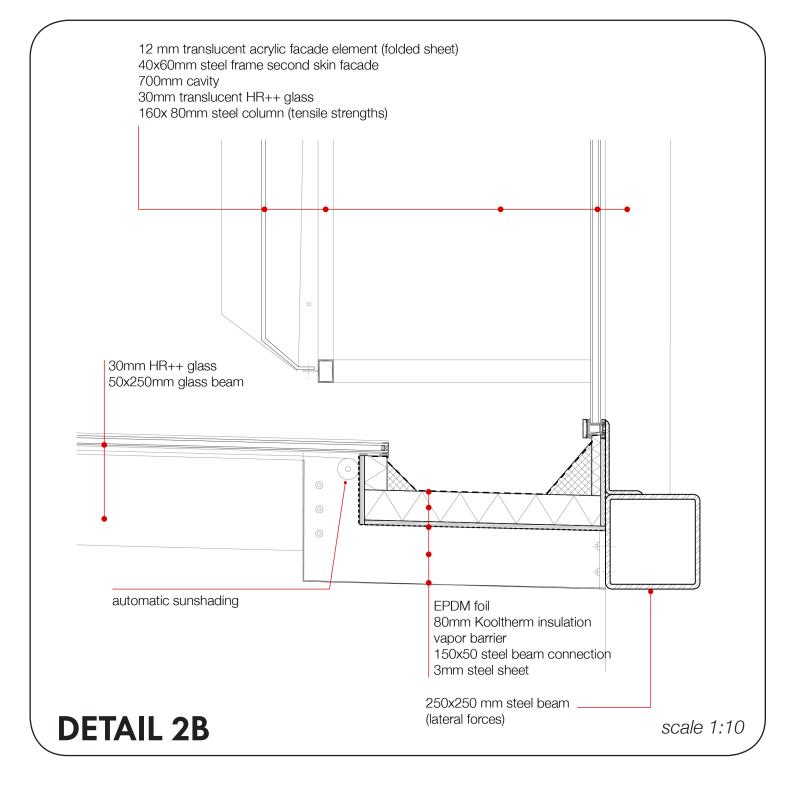

GLASS BEAMS 50 x 250 mm profile

STEEL COLUMN 800x 800 - 500x 500mm profile, 9.6 meters high

STEEL RODS 40 mm round profile, tensile strengths floor

STEEL SECONDARY FLOOR BEAMS 50x250mm profile

STEEL FACADE COLUMNS 80x160mm profile, tensile strengths facade

STEEL FACADE BEAM 250x250mm profile, lateral forces facade

SECOND SKIN FACADE CONSTRUCTION

WINTER VENTILATION

WINTER HEATING