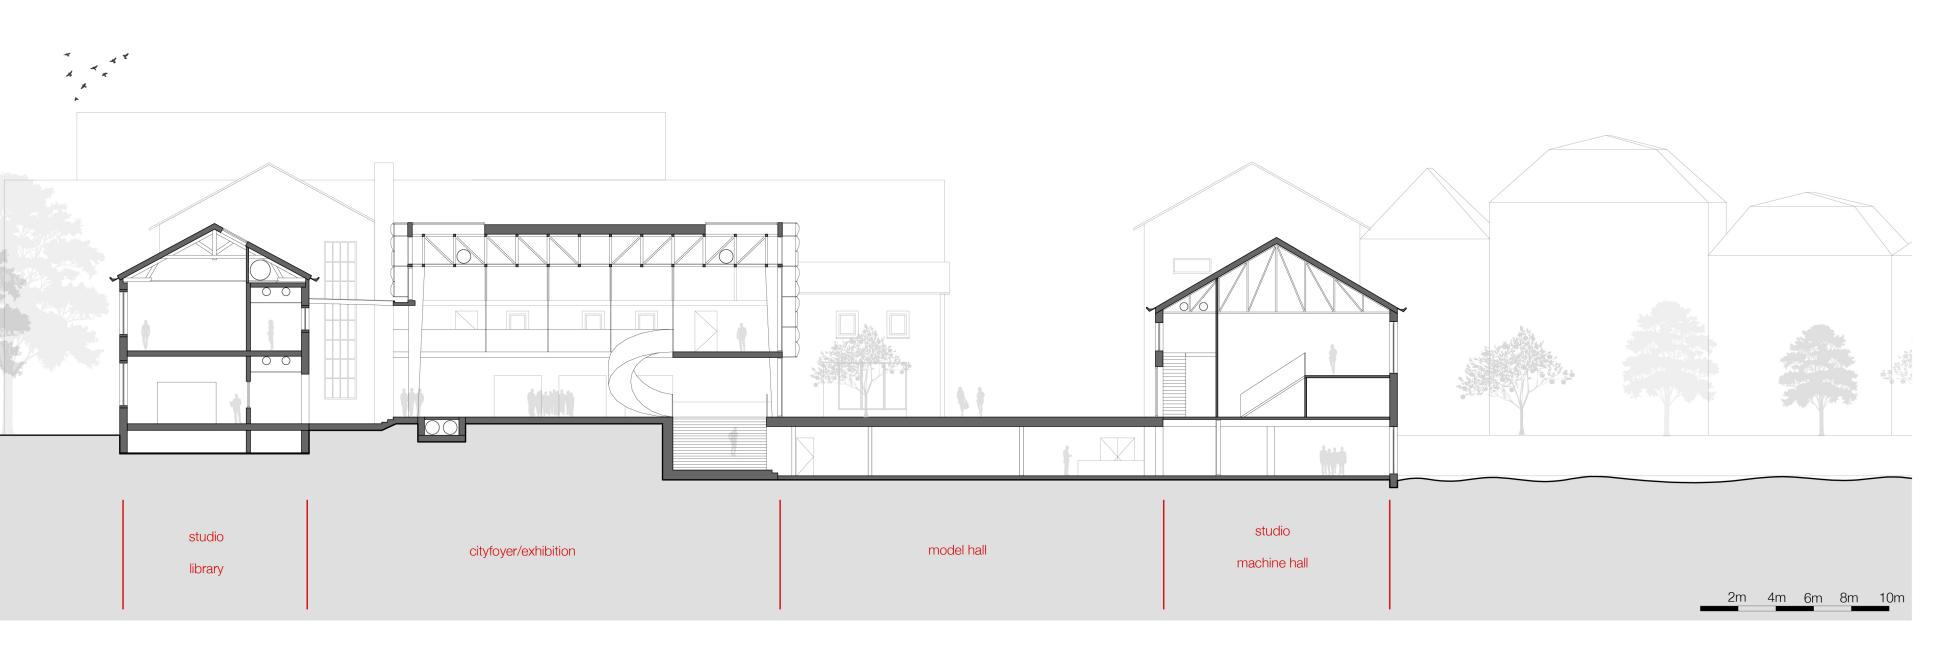

VIERENDEELTRUSSES 120 x 120 mm profiles, span 17,6 meters

FIXED CONNECTION WITH COLUMN

VIERENDEEL SPACE TRUSS RING BEAM 160 x 160 mm profiles, span 14,4 meters

GLASS BEAMS 50 x 250 mm profile

STEEL COLUMN 800x 800 - 500x 500mm profile, 9.6 meters high

STEEL RODS 40 mm round profile, tensile strengths floor

STEEL SECONDARY FLOOR BEAMS 50x250mm profile

STEEL FACADE COLUMNS 80x160mm profile, tensile strengths facade

STEEL FACADE BEAM 250x250mm profile, lateral forces facade

SECOND SKIN FACADE CONSTRUCTION

WINTER VENTILATION

WINTER HEATING

# SUMMER VENTILATION

SUMMER VENTILATION

GRID OF 1,6 X 1,6M

STRUCTURE WITH FIXED CONNECTIONS





HANGING FACADES & FLOORS









## FLOOR PLAN -1







## FACADES









SOUTH EXTERIOR







## SECTIONS



AA

BB

СС

2m 4m 6m 8m 10m











anarata