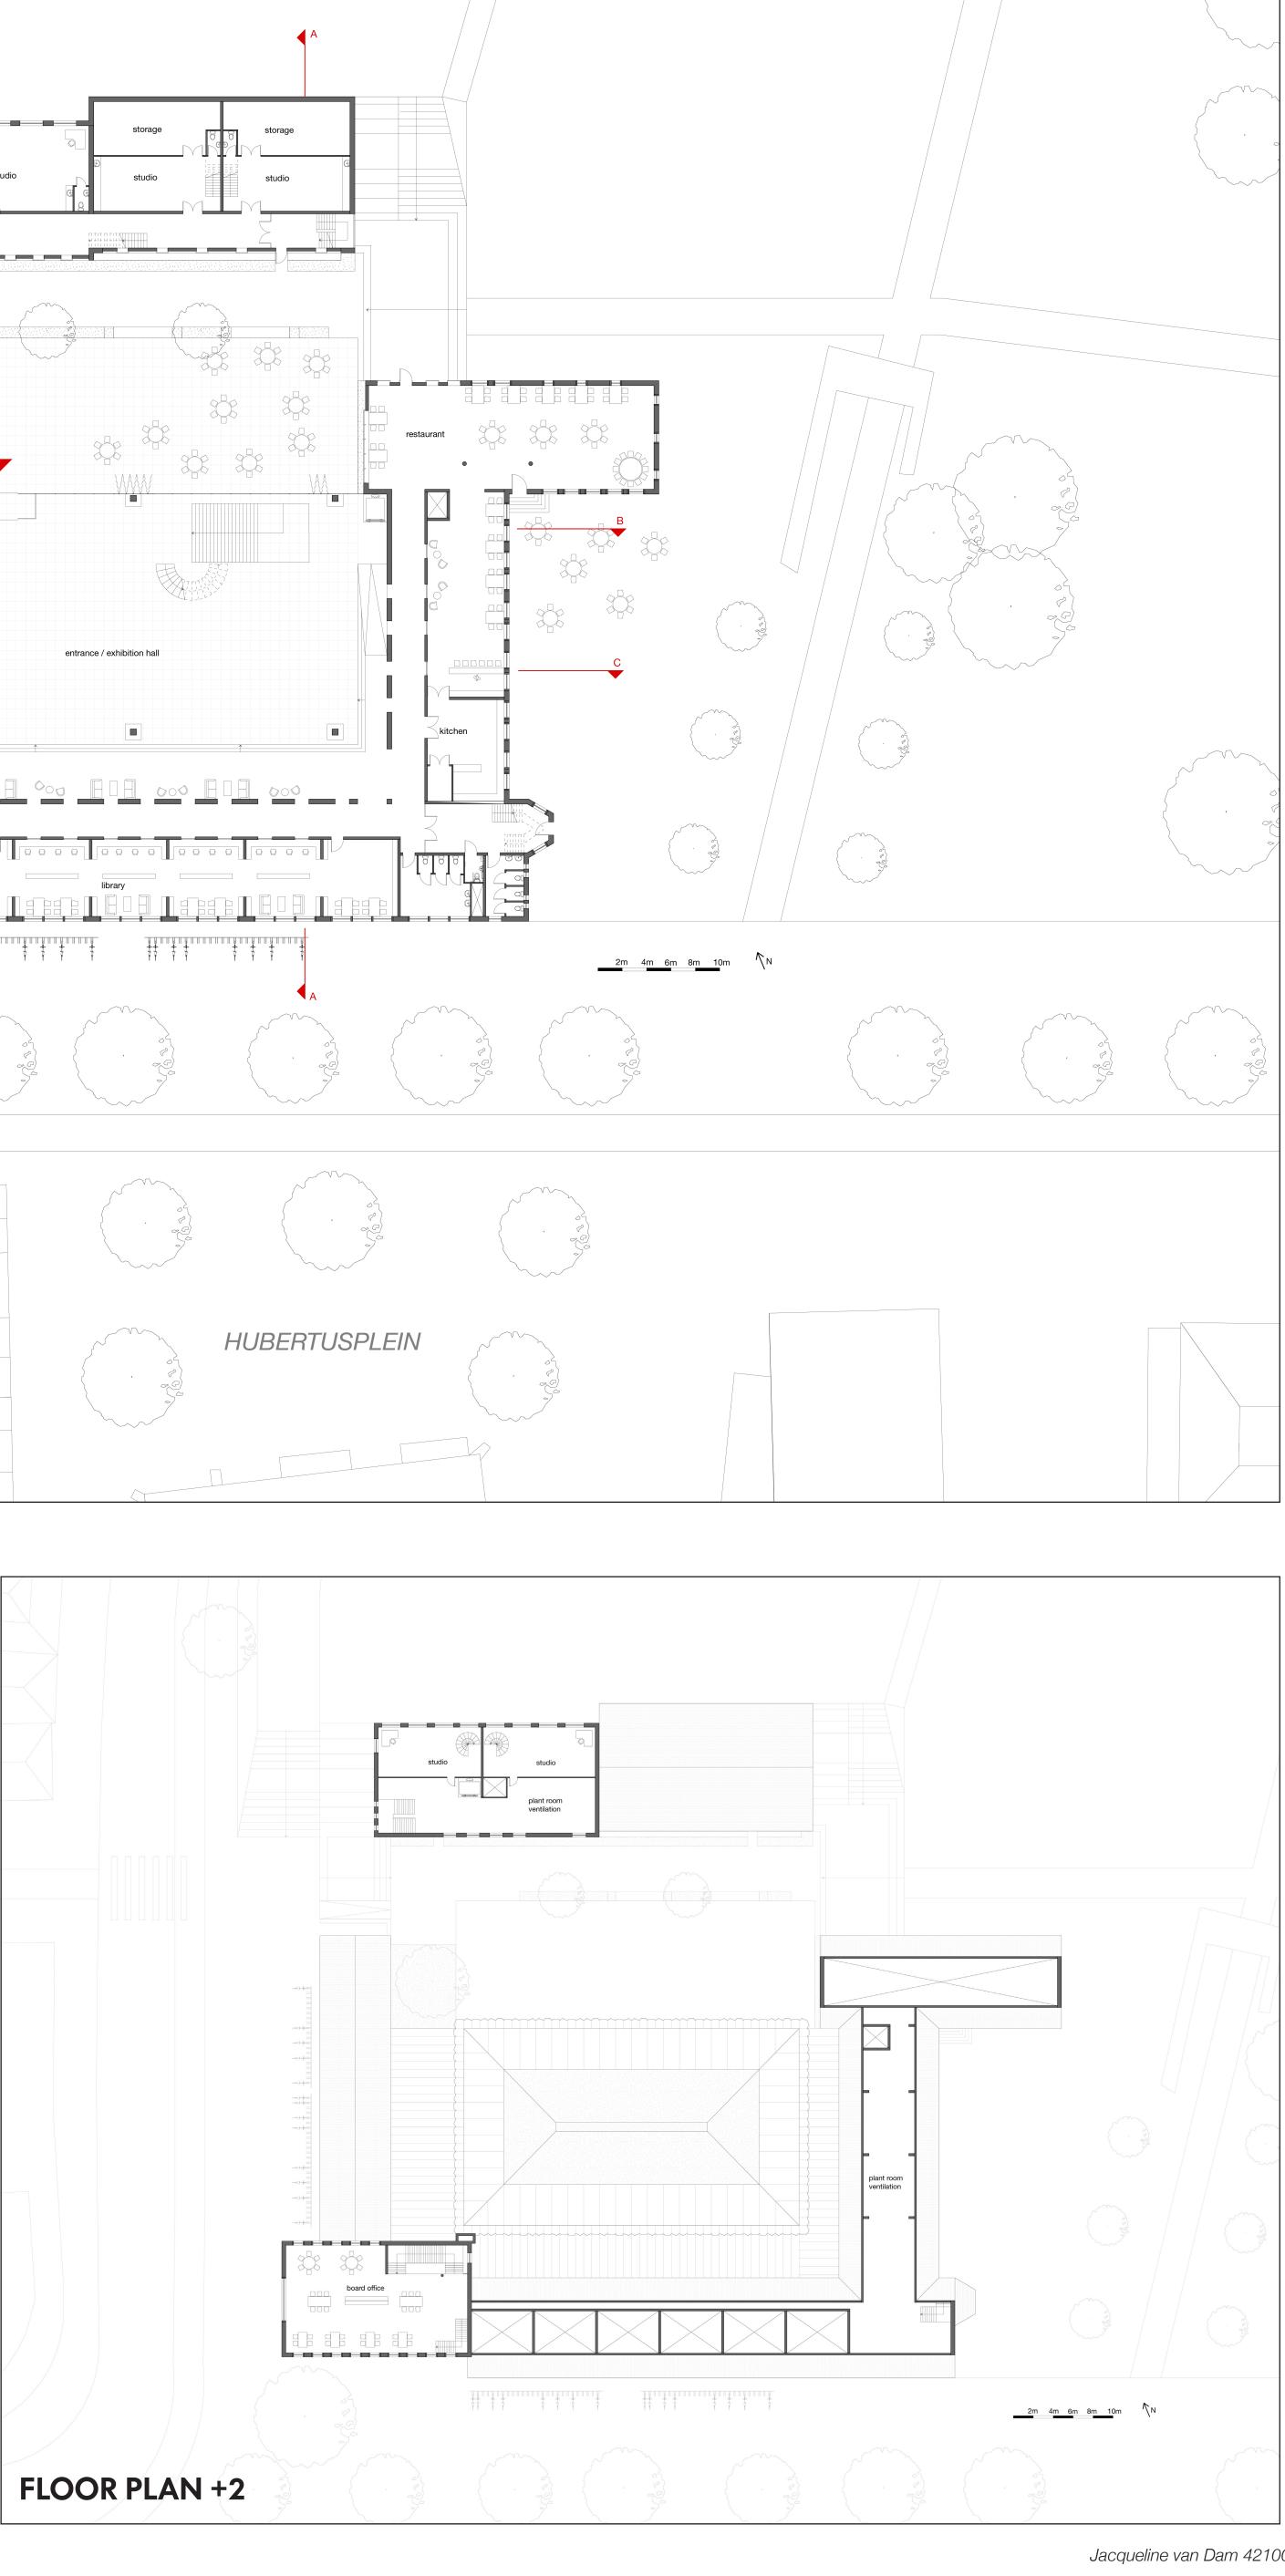

**CONSTRUCTION AXO**

SECONDARY BEAM CONNECTIONS 120 x 120 mm profiles, span 1,6 meters

VIERENDEELTRUSSES 120 x 120 mm profiles, span 17,6 meters

FIXED CONNECTION WITH COLUMN

VIERENDEEL SPACE TRUSS RING BEAM 160 x 160 mm profiles, span 14,4 meters

GLASS BEAMS 50 x 250 mm profile

STEEL COLUMN 800x 800 - 500x 500mm profile, 9.6 meters high

STEEL RODS 40 mm round profile, tensile strengths floor

STEEL SECONDARY FLOOR BEAMS 50x250mm profile

STEEL FACADE COLUMNS 80x160mm profile, tensile strengths facade

STEEL FACADE BEAM 250x250mm profile, lateral forces facade

SECOND SKIN FACADE CONSTRUCTION

WINTER VENTILATION

WINTER HEATING

# SUMMER VENTILATION

SUMMER VENTILATION

GRID OF 1,6 X 1,6M

STRUCTURE WITH FIXED CONNECTIONS





HANGING FACADES & FLOORS









## FLOOR PLAN -1







## FACADES









SOUTH EXTERIOR







## SECTIONS



AA

BB

СС

2m 4m 6m 8m 10m











anarata