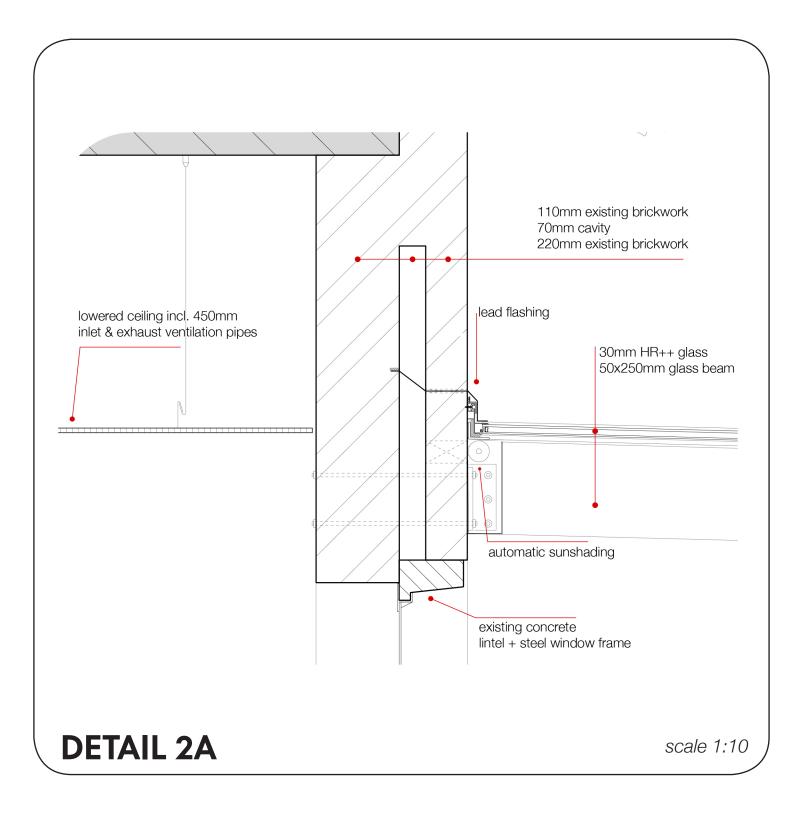

### **CLIMATE ZONES**



## **VENTILATION SCHEMES**









# **CONSTRUCTION PRINCIPLE**





VIERENDEEL TRUSS CONSTRUCTION

# **CONSTRUCTION AXO**

SECONDARY BEAM CONNECTIONS 120 x 120 mm profiles, span 1,6 meters

VIERENDEELTRUSSES 120 x 120 mm profiles, span 17,6 meters

FIXED CONNECTION WITH COLUMN

VIERENDEEL SPACE TRUSS RING BEAM 160 x 160 mm profiles, span 14,4 meters

GLASS BEAMS 50 x 250 mm profile

STEEL COLUMN 800x 800 - 500x 500mm profile, 9.6 meters high

STEEL RODS 40 mm round profile, tensile strengths floor

STEEL SECONDARY FLOOR BEAMS 50x250mm profile

STEEL FACADE COLUMNS 80x160mm profile, tensile strengths facade

STEEL FACADE BEAM 250x250mm profile, lateral forces facade

SECOND SKIN FACADE CONSTRUCTION

WINTER VENTILATION

WINTER HEATING

# SUMMER VENTILAT