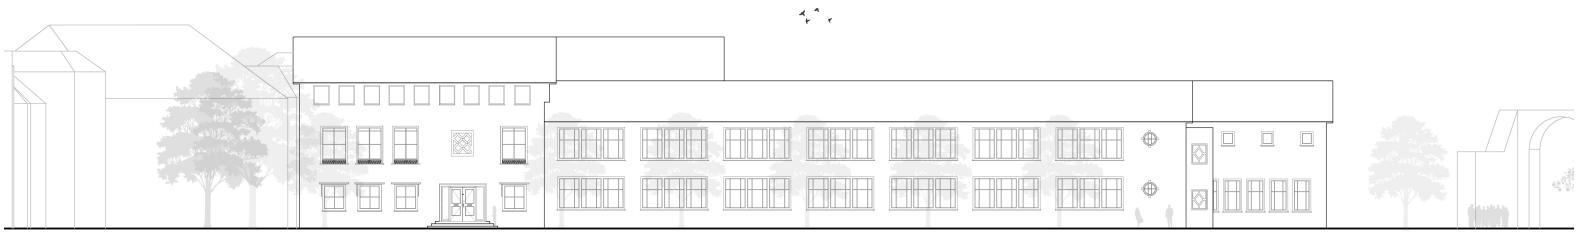

*

SECONDARY BEAM CONNECTIONS 120 x 120 mm profiles, span 1,6 meters

VIERENDEELTRUSSES 120 x 120 mm profiles, span 17,6 meters

FIXED CONNECTION WITH COLUMN

VIERENDEEL SPACE TRUSS RING BEAM 160 x 160 mm profiles, span 14,4 meters

GLASS BEAMS 50 x 250 mm profile

STEEL COLUMN 800x 800 - 500x 500mm profile, 9.6 meters high

STEEL RODS 40 mm round profile, tensile strengths floor

STEEL SECONDARY FLOOR BEAMS 50x250mm profile

STEEL FACADE COLUMNS 80x160mm profile, tensile strengths facade

STEEL FACADE BEAM 250x250mm profile, lateral forces facade

SECOND SKIN FACADE CONSTRUCTION

WINTER VENTILATION

WINTER HEATING

# SUMMER VENTILATION

SUMMER VENTILATION

GRID OF 1,6 X 1,6M

STRUCTURE WITH FIXED CONNECTIONS





HANGING FACADES & FLOORS









## FLOOR PLAN -1







## FACADES









SOUTH EXTERIOR







## SECTIONS



AA

BB

СС

2m 4m 6m 8m 10m











anarata