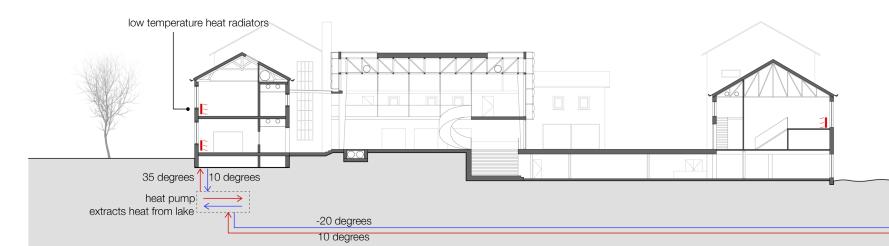

## **VENTILATION SCHEMES**

STEEL FACADE BEAM 250x250mm profile, lateral forces facade

SECOND SKIN FACADE CONSTRUCTION

WINTER VENTILATION

WINTER HEATING