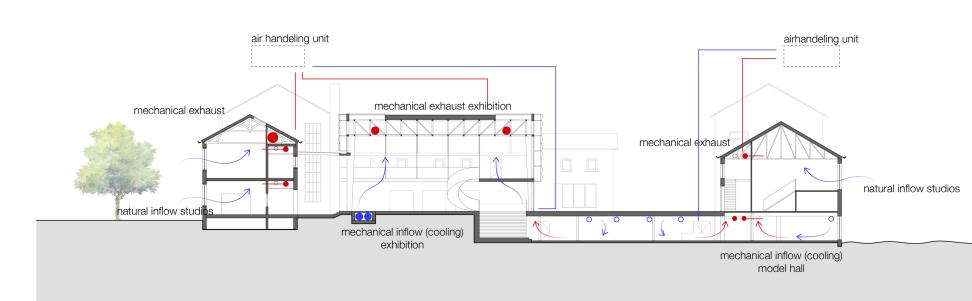

## **VENTILATION SCHEMES**

# SUMMER VENTILATION

SUMMER VENTILATION

GRID OF 1,6 X 1,6M

STRUCTURE WITH FIXED CONNECTIONS

HANGING FACADES & FLOORS