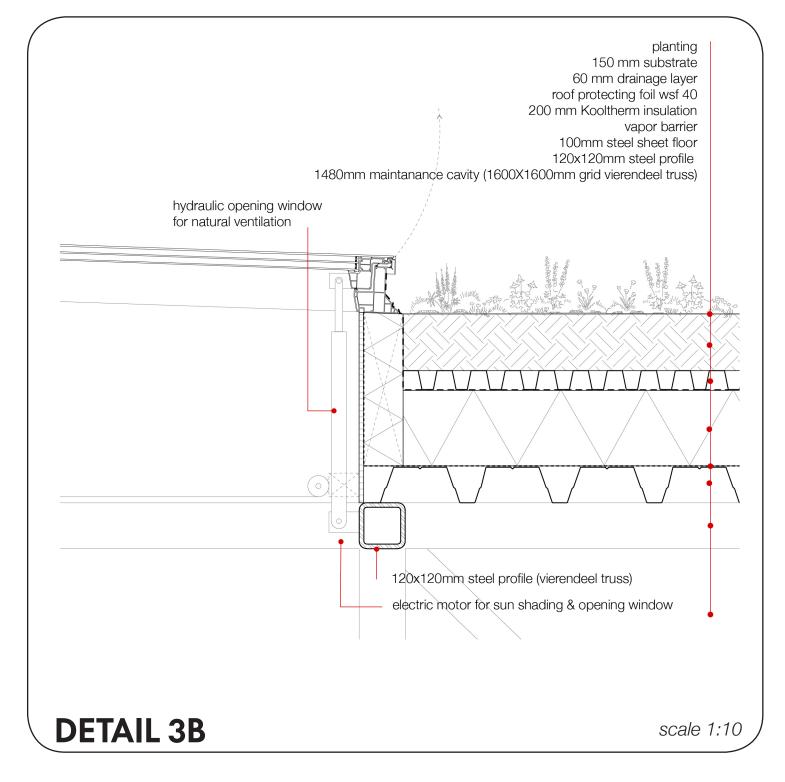

STEEL FACADE BEAM 250x250mm profile, lateral forces facade

SECOND SKIN FACADE CONSTRUCTION

WINTER VENTILATION

WINTER HEATING

# SUMMER VENTILATION

SUMMER VENTILATION

GRID OF 1,6 X 1,6M

STRUCTURE WITH FIXED CONNECTIONS

HANGING FACADES & FLOORS