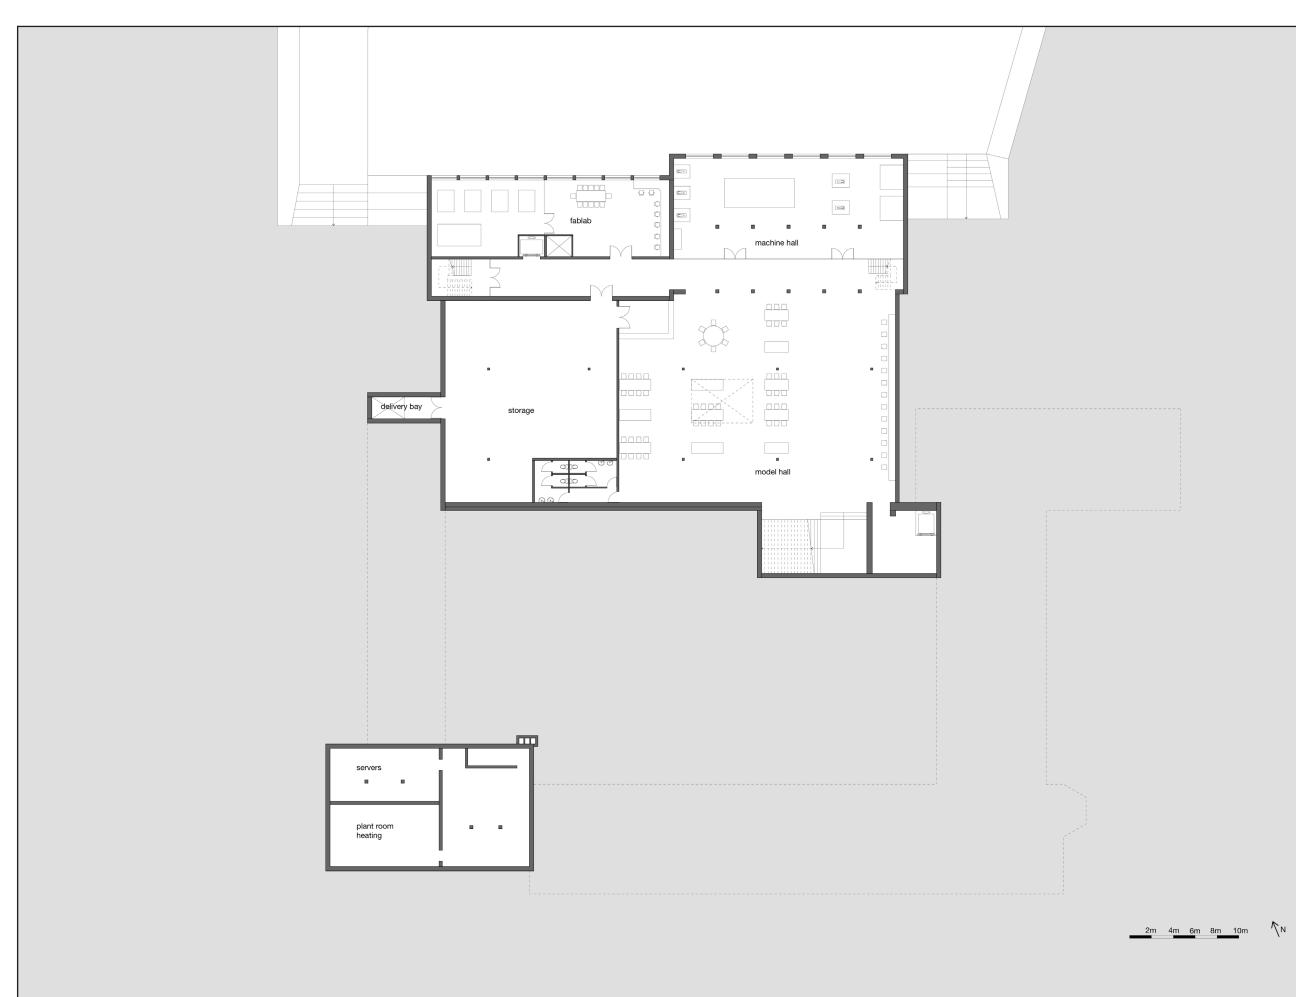

EL TRUSS CONSTRUCTION

# **CONSTRUCTION AXO**

SECONDARY BEAM CONNECTIONS 120 x 120 mm profiles, span 1,6 meters

VIERENDEELTRUSSES 120 x 120 mm profiles, span 17,6 meters

FIXED CONNECTION WITH COLUMN

VIERENDEEL SPACE TRUSS RING BEAM 160 x 160 mm profiles, span 14,4 meters

GLASS BEAMS 50 x 250 mm profile

STEEL COLUMN 800x 800 - 500x 500mm profile, 9.6 meters high

STEEL RODS 40 mm round profile, tensile strengths floor

STEEL SECONDARY FLOOR BEAMS 50x250mm profile

STEEL FACADE COLUMNS 80x160mm profile, tensile strengths facade

STEEL FACADE BEAM 250x250mm profile, lateral forces facade

SECOND SKIN FACADE CONSTRUCTION

WINTER VENTILATION

WINTER HEATING

# SUMMER VENTILATION

SUMMER VENTILATION

GRID OF 1,6 X 1,6M

STRUCTURE WITH FIXED CONNECTIONS





HANGING FACADES & FLOORS









## FLOOR PLAN -1







## FACADES









SOUTH EXTERIOR







## SECTIONS



AA

BB

СС

2m 4m 6m 8m 10m











anarata