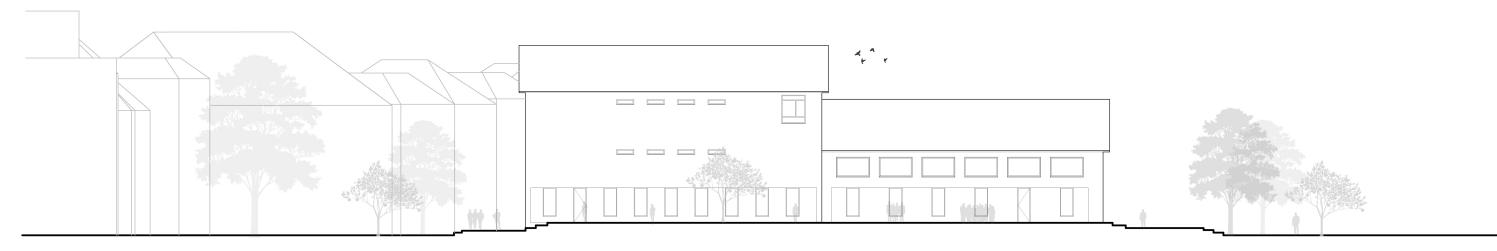

CONNECTIONS 120 x 120 mm profiles, span 1,6 meters

VIERENDEELTRUSSES 120 x 120 mm profiles, span 17,6 meters

FIXED CONNECTION WITH COLUMN

VIERENDEEL SPACE TRUSS RING BEAM 160 x 160 mm profiles, span 14,4 meters

GLASS BEAMS 50 x 250 mm profile

STEEL COLUMN 800x 800 - 500x 500mm profile, 9.6 meters high

STEEL RODS 40 mm round profile, tensile strengths floor

STEEL SECONDARY FLOOR BEAMS 50x250mm profile

STEEL FACADE COLUMNS 80x160mm profile, tensile strengths facade

STEEL FACADE BEAM 250x250mm profile, lateral forces facade

SECOND SKIN FACADE CONSTRUCTION

WINTER VENTILATION

WINTER HEATING

# SUMMER VENTILATION

SUMMER VENTILATION

GRID OF 1,6 X 1,6M

STRUCTURE WITH FIXED CONNECTIONS





HANGING FACADES & FLOORS









## FLOOR PLAN -1







## FACADES









SOUTH EXTERIOR







## SECTIONS



AA

BB

СС

2m 4m 6m 8m 10m











anarata