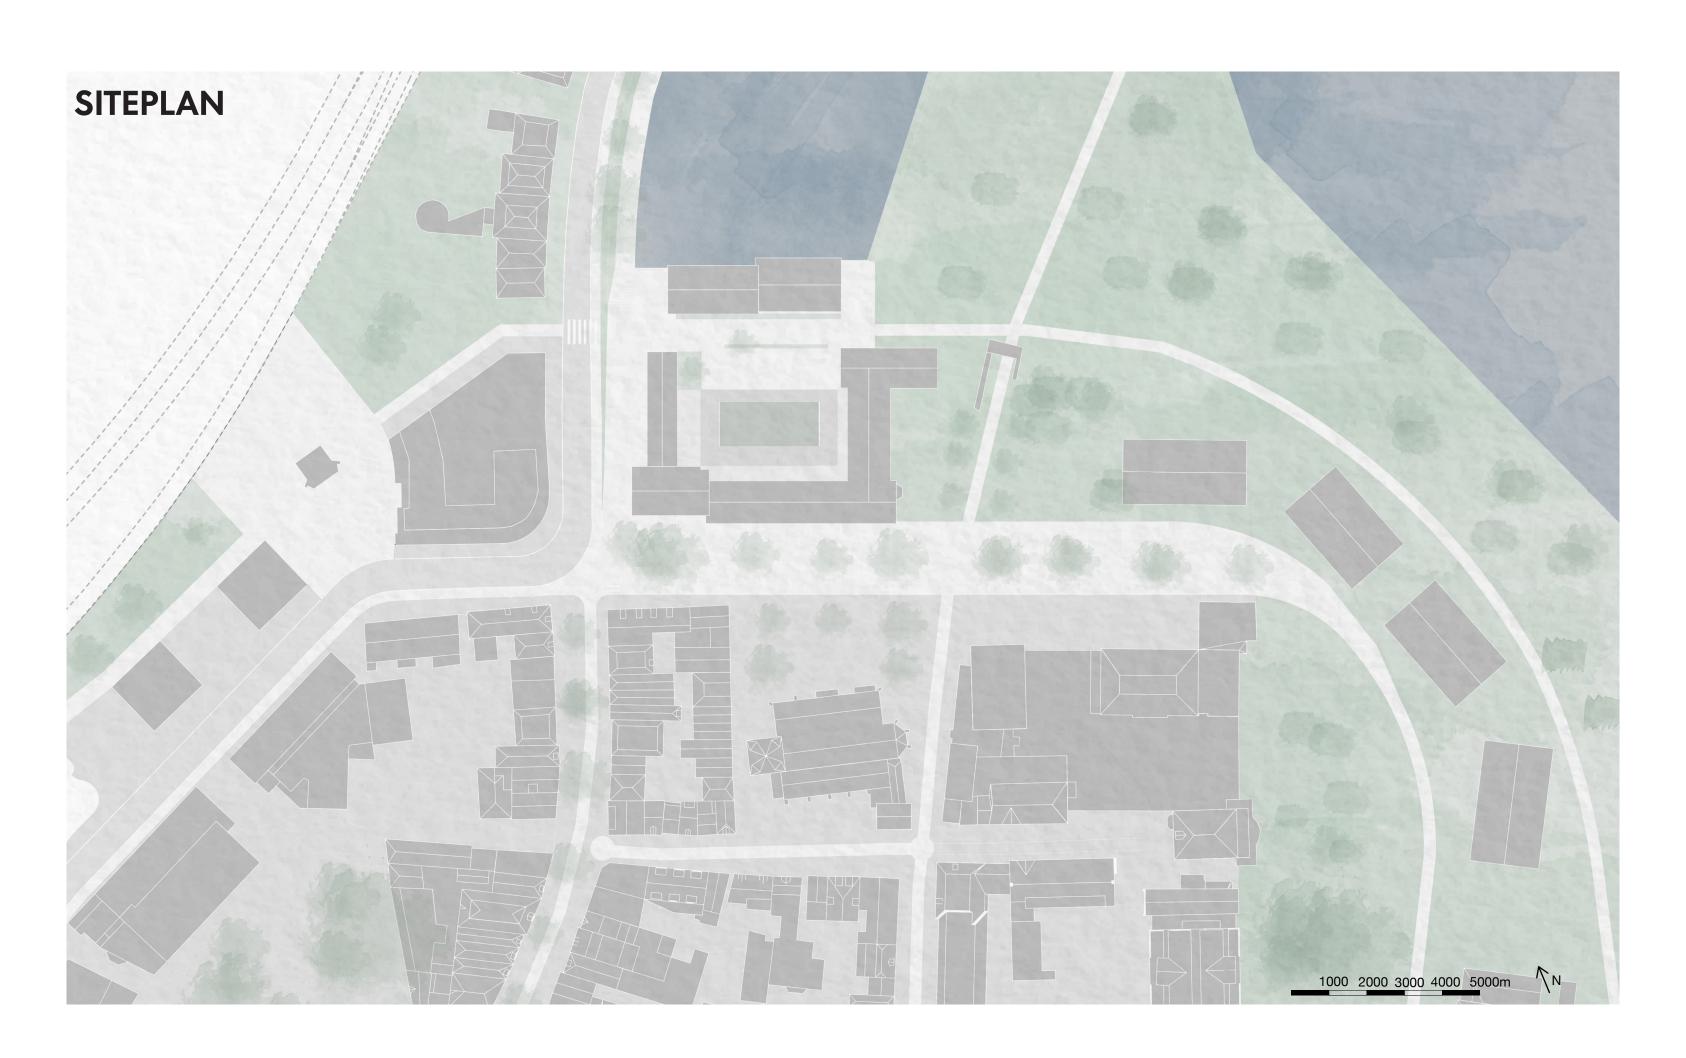

DEEL TRUSS CONSTRUCTION

# **CONSTRUCTION AXO**

SECONDARY BEAM CONNECTIONS 120 x 120 mm profiles, span 1,6 meters

VIERENDEELTRUSSES 120 x 120 mm profiles, span 17,6 meters

FIXED CONNECTION WITH COLUMN

VIERENDEEL SPACE TRUSS RING BEAM 160 x 160 mm profiles, span 14,4 meters

GLASS BEAMS 50 x 250 mm profile

STEEL COLUMN 800x 800 - 500x 500mm profile, 9.6 meters high

STEEL RODS 40 mm round profile, tensile strengths floor

STEEL SECONDARY FLOOR BEAMS 50x250mm profile

STEEL FACADE COLUMNS 80x160mm profile, tensile strengths facade

STEEL FACADE BEAM 250x250mm profile, lateral forces facade

SECOND SKIN FACADE CONSTRUCTION

WINTER VENTILATION

WINTER HEATING

# SUMMER VENTILATION

SUMMER VENTILATION

GRID OF 1,6 X 1,6M

STRUCTURE WITH FIXED CONNECTIONS





HANGING FACADES & FLOORS









## FLOOR PLAN -1







## FACADES









SOUTH EXTERIOR







## SECTIONS



AA

BB

СС

2m 4m 6m 8m 10m











anarata