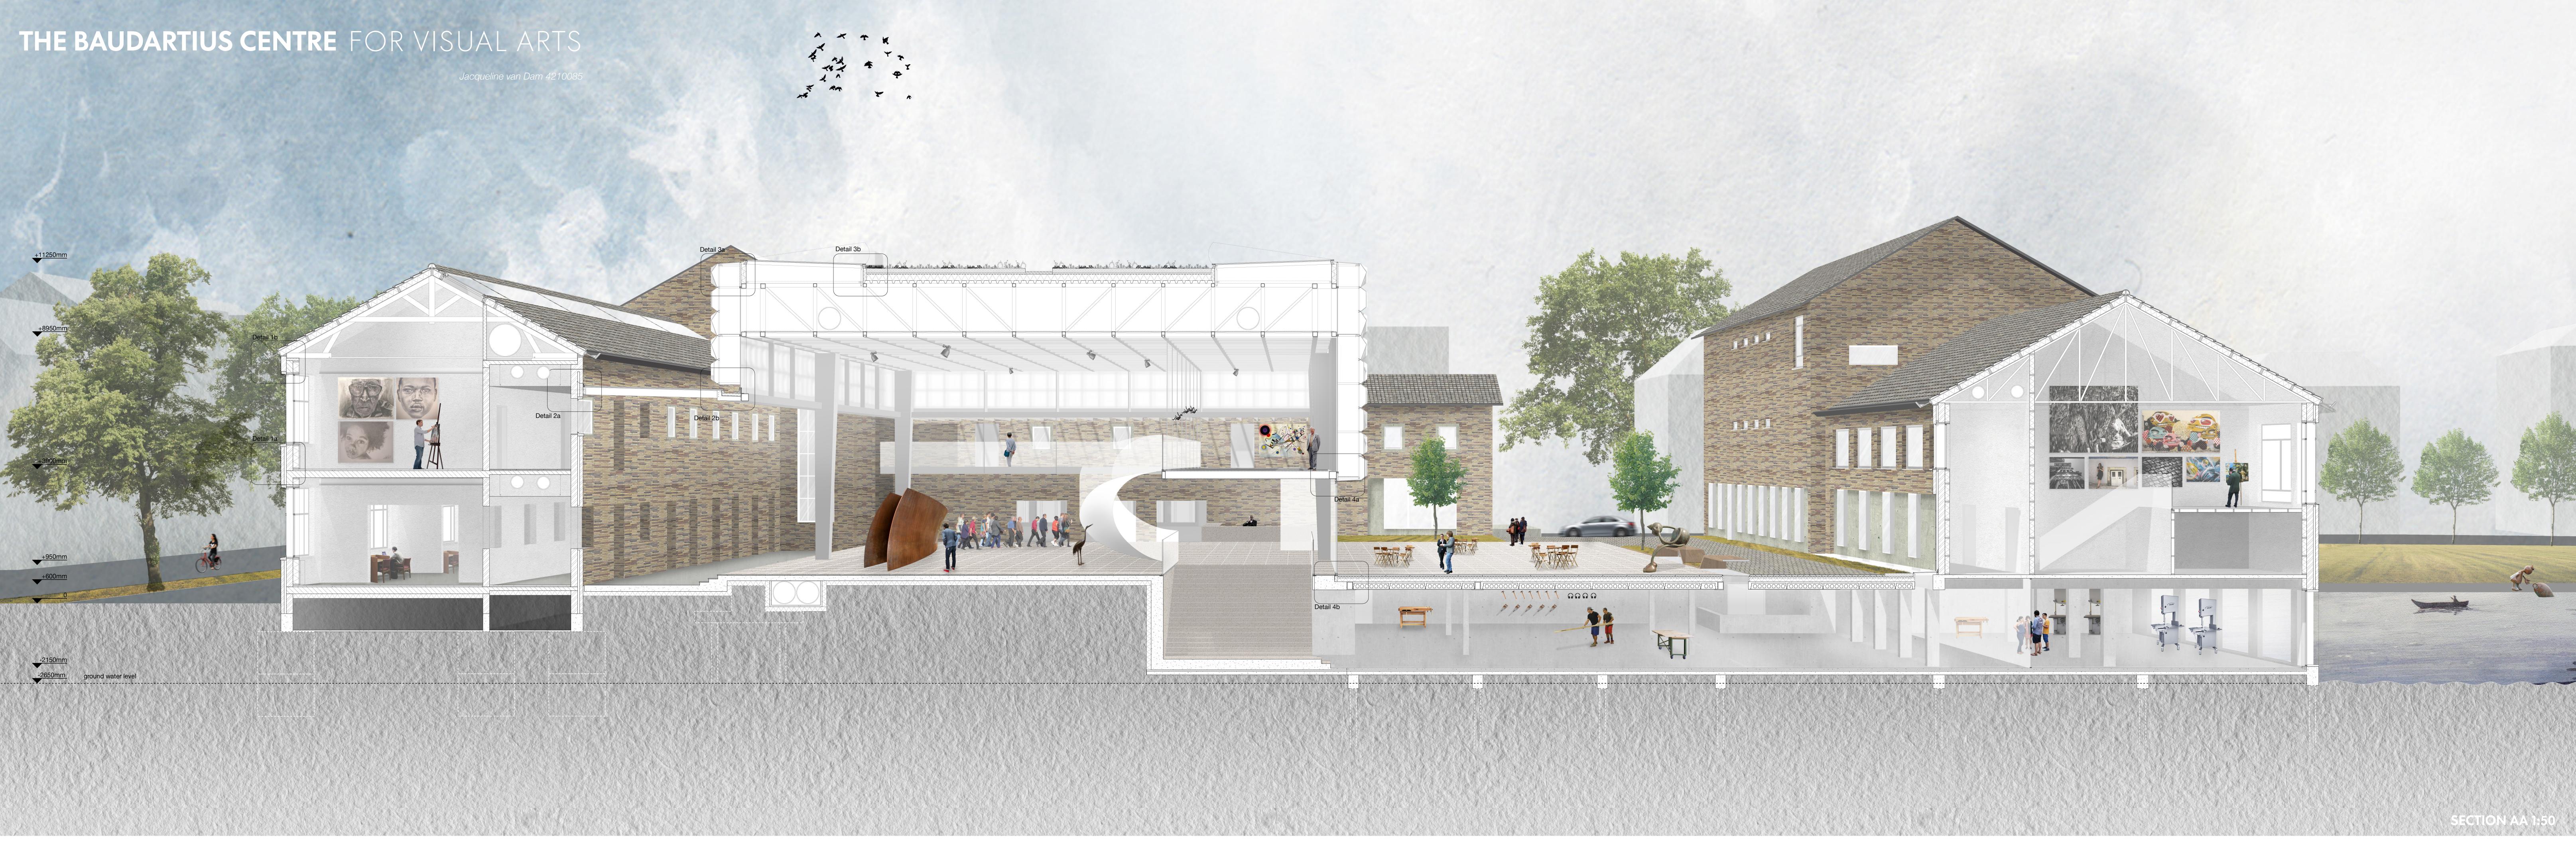

### **CLIMATE ZONES**



## **VENTILATION SCHEMES**









# **CONSTRUCTION PRINCIPLE**





VIERENDEEL TRUSS CONSTRUCTION

# **CONSTRUCTION AXO**

SECONDARY BEAM CONNECTIONS 120 x 120 mm profiles, span 1,6 meters

VIERENDEELTRUSSES 120 x 120 mm profiles, span 17,6 meters

FIXED CONNECTION WITH COLUMN

VIERENDEEL SPACE TRUSS RING BEAM 160 x 160 mm profiles, span 14,4 meters

GLASS BEAMS 50 x 250 mm profile

STEEL COLUMN 800x 800 - 500x 500mm profile, 9.6 meters high

STEEL RODS 40 mm round profile, tensile strengths floor

STEEL SECONDARY FLOOR BEAMS 50x250mm profile

STEEL FACADE COLUMNS 80x160mm profile, tensile strengths facade

STEEL FACADE BEAM 250x250mm profile, lateral forces facade

SECOND SKIN FACADE CONSTRUCTION

WINTER VENTILATION

WINTER HEATING

# SUMMER VE