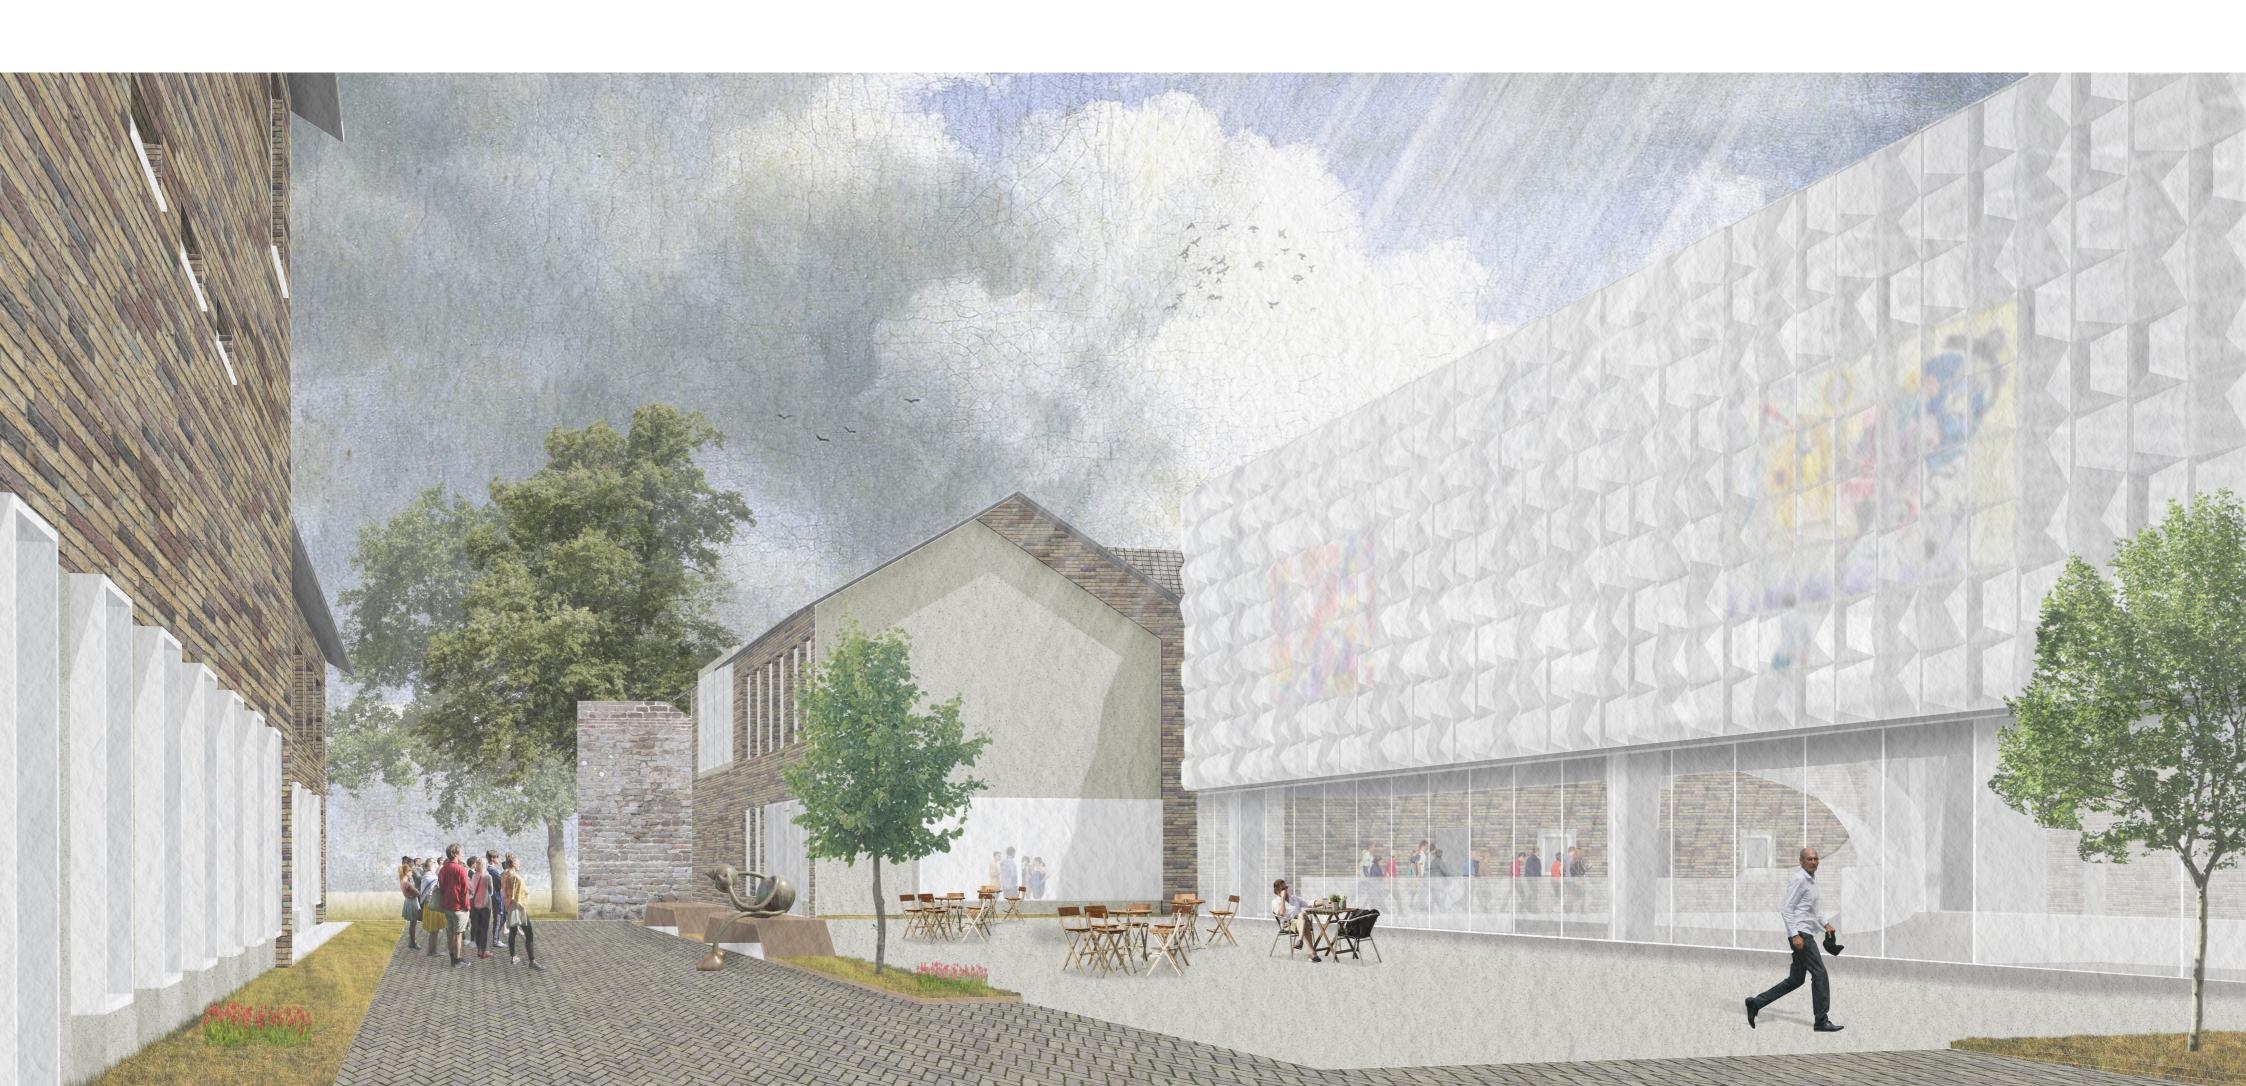

DEELTRUSSES 120 x 120 mm profiles, span 17,6 meters

FIXED CONNECTION WITH COLUMN

VIERENDEEL SPACE TRUSS RING BEAM 160 x 160 mm profiles, span 14,4 meters

GLASS BEAMS 50 x 250 mm profile

STEEL COLUMN 800x 800 - 500x 500mm profile, 9.6 meters high

STEEL RODS 40 mm round profile, tensile strengths floor

STEEL SECONDARY FLOOR BEAMS 50x250mm profile

STEEL FACADE COLUMNS 80x160mm profile, tensile strengths facade

STEEL FACADE BEAM 250x250mm profile, lateral forces facade

SECOND SKIN FACADE CONSTRUCTION

WINTER VENTILATION

WINTER HEATING

# SUMMER VENTILATION

SUMMER VENTILATION

GRID OF 1,6 X 1,6M

STRUCTURE WITH FIXED CONNECTIONS





HANGING FACADES & FLOORS









## FLOOR PLAN -1







## FACADES









SOUTH EXTERIOR







## SECTIONS



AA

BB

СС

2m 4m 6m 8m 10m











anarata