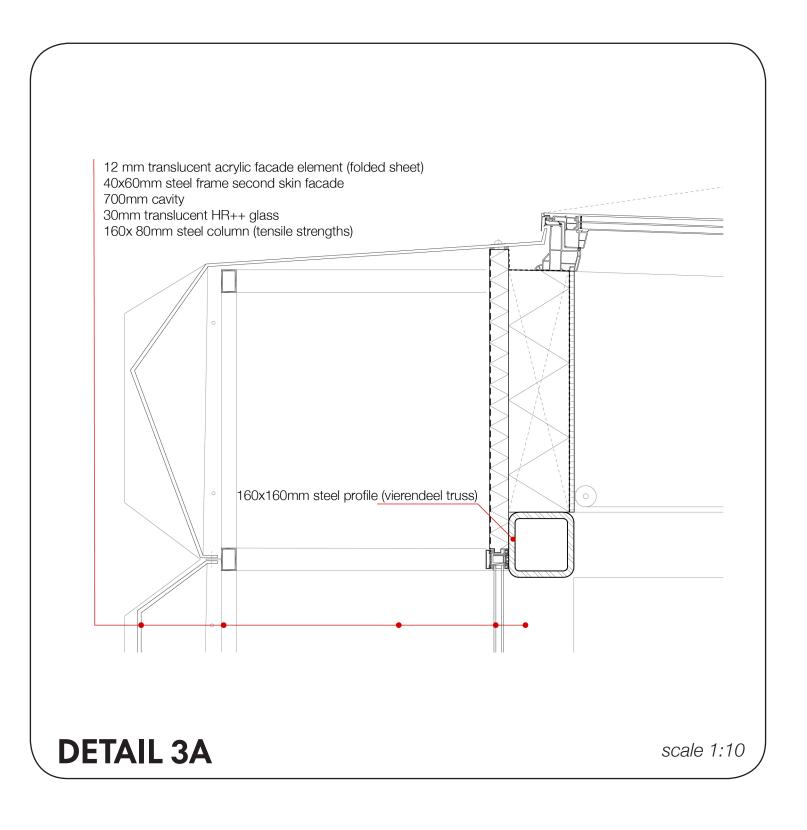

# **CONSTRUCTION PRINCIPLE**

VIERENDEEL TRUSS CONSTRUCTION

# **CONSTRUCTION AXO**

SECONDARY BEAM CONNECTIONS 120 x 120 mm profiles, span 1,6 meters

VIERENDEELTRUSSES 120 x 120 mm profiles, span 17,6 meters

FIXED CONNECTION WITH COLUMN

VIERENDEEL SPACE TRUSS RING BEAM 160 x 160 mm profiles, span 14,4 meters

GLASS BEAMS 50 x 250 mm profile

STEEL COLUMN 800x 800 - 500x 500mm profile, 9.6 meters high

STEEL RODS 40 mm round profile, tensile strengths floor

STEEL SECONDARY FLOOR BEAMS 50x250mm profile

STEEL FACADE COLUMNS 80x160mm profile, tensile strengths facade

STEEL FACADE BEAM 250x250mm profile, lateral forces facade

SECOND SKIN FACADE CONSTRUCTION

WINTER VENTILATION

WINTER HEATING