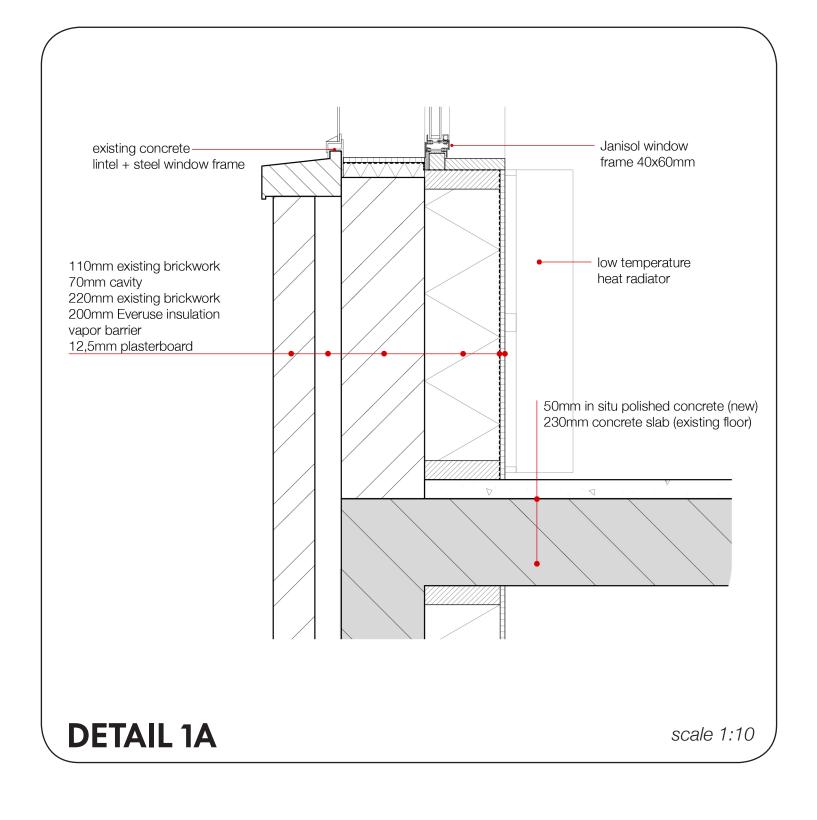

### **CLIMATE ZONES**



## **VENTILATION SCHEMES**









# **CONSTRUCTION PRINCIPLE**





VIERENDEEL TRUSS CONSTRUCTION

# **CONSTRUCTION AXO**

SECONDARY BEAM CONNECTIONS 120 x 120 mm profiles, span 1,6 meters

VIERENDEELTRUSSES 120 x 120 mm profiles, span 17,6 meters

FIXED CONNECTION WITH COLUMN

VIERENDEEL SPACE TRUSS RING BEAM 160 x 160 mm profiles, span 14,4 meters

GLASS BEAMS 50 x 250 mm profile

STEEL COLUMN 800x 800 - 500x 500mm profile, 9.6 meters high

STEEL RODS 40 mm round profile, tensile strengths floor

STEEL SECONDARY FLOOR BEAMS 50x250mm profile

STEEL FACADE COLUMNS 80x160mm profile, tensile strengths facade

STEEL FACADE BEAM 250x250mm profile, lateral forces facade

SECOND SKIN FACADE CONSTRUCTION

WINTER VENTILATION

WINTER HEATING

# SUMMER VENT