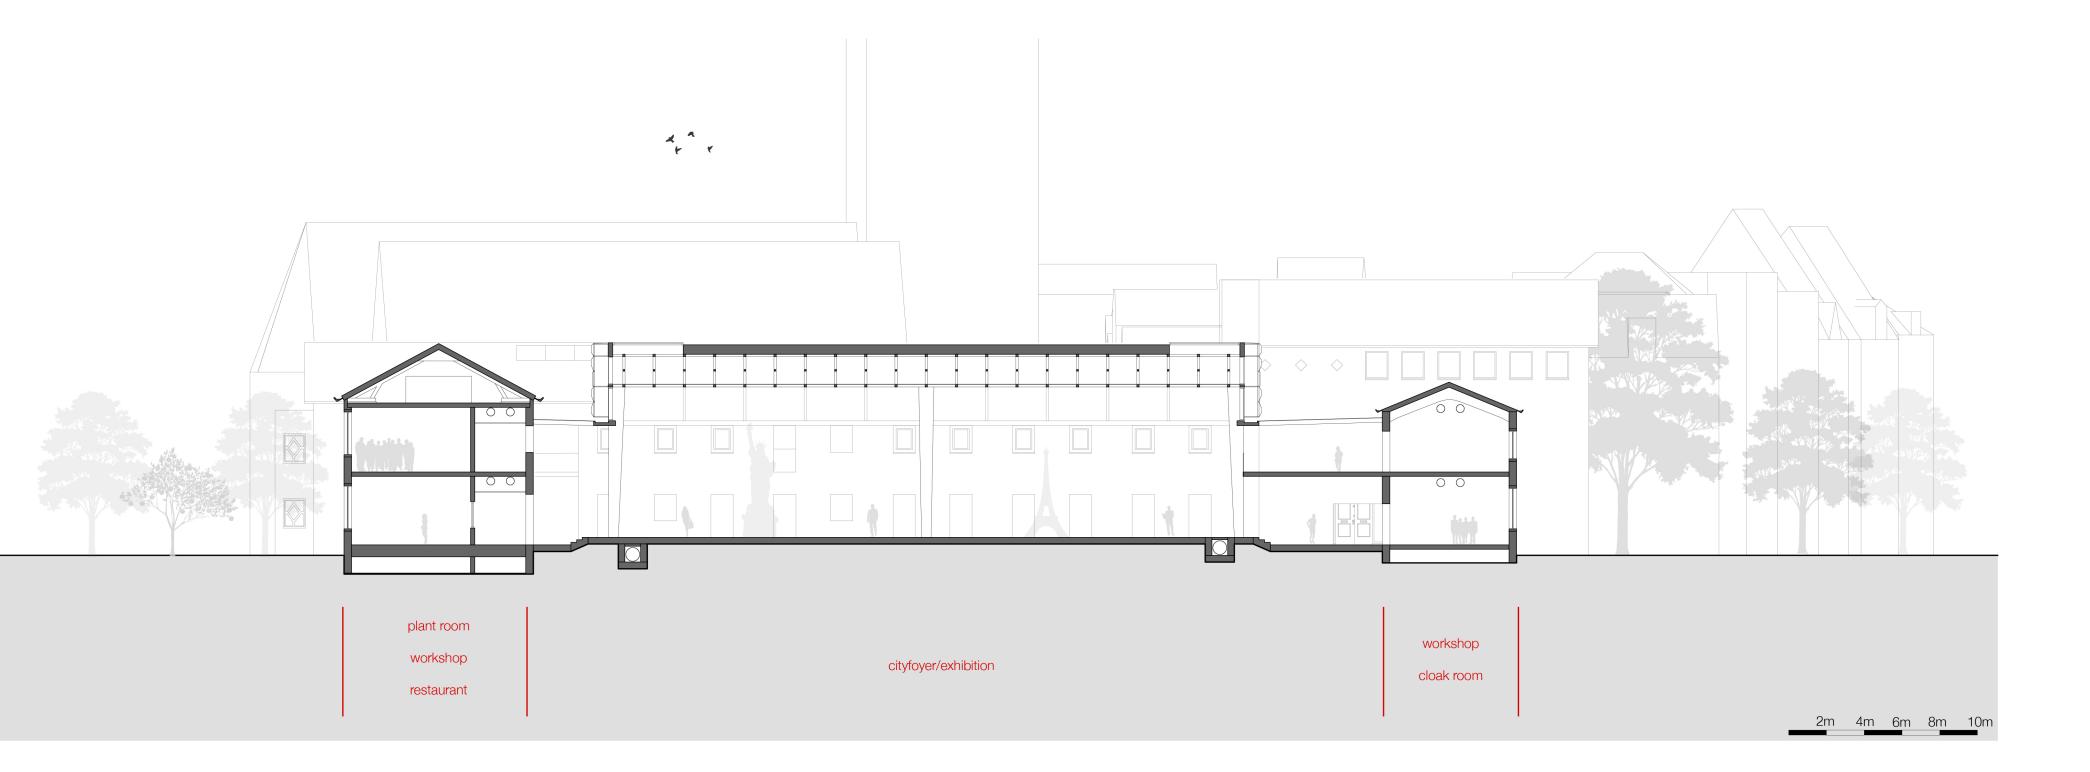

ERENDEELTRUSSES 120 x 120 mm profiles, span 17,6 meters

FIXED CONNECTION WITH COLUMN

VIERENDEEL SPACE TRUSS RING BEAM 160 x 160 mm profiles, span 14,4 meters

GLASS BEAMS 50 x 250 mm profile

STEEL COLUMN 800x 800 - 500x 500mm profile, 9.6 meters high

STEEL RODS 40 mm round profile, tensile strengths floor

STEEL SECONDARY FLOOR BEAMS 50x250mm profile

STEEL FACADE COLUMNS 80x160mm profile, tensile strengths facade

STEEL FACADE BEAM 250x250mm profile, lateral forces facade

SECOND SKIN FACADE CONSTRUCTION

WINTER VENTILATION

WINTER HEATING

# SUMMER VENTILATION

SUMMER VENTILATION

GRID OF 1,6 X 1,6M

STRUCTURE WITH FIXED CONNECTIONS





HANGING FACADES & FLOORS









## FLOOR PLAN -1







## FACADES









SOUTH EXTERIOR







## SECTIONS



AA

BB

СС

2m 4m 6m 8m 10m











anarata