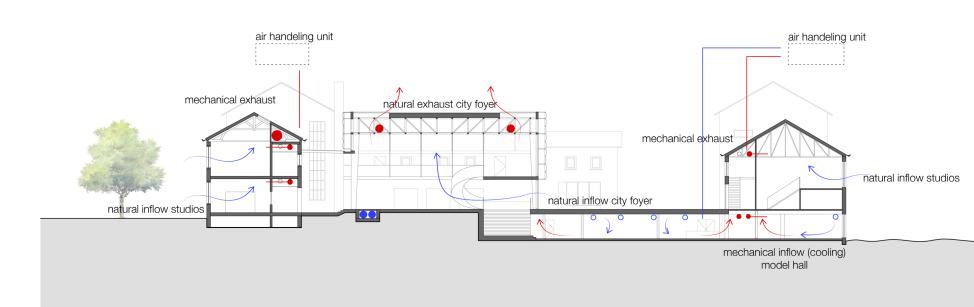

## **VENTILATION SCHEMES**

STEEL FACADE BEAM 250x250mm profile, lateral forces facade

SECOND SKIN FACADE CONSTRUCTION

WINTER VENTILATION

WINTER HEATING