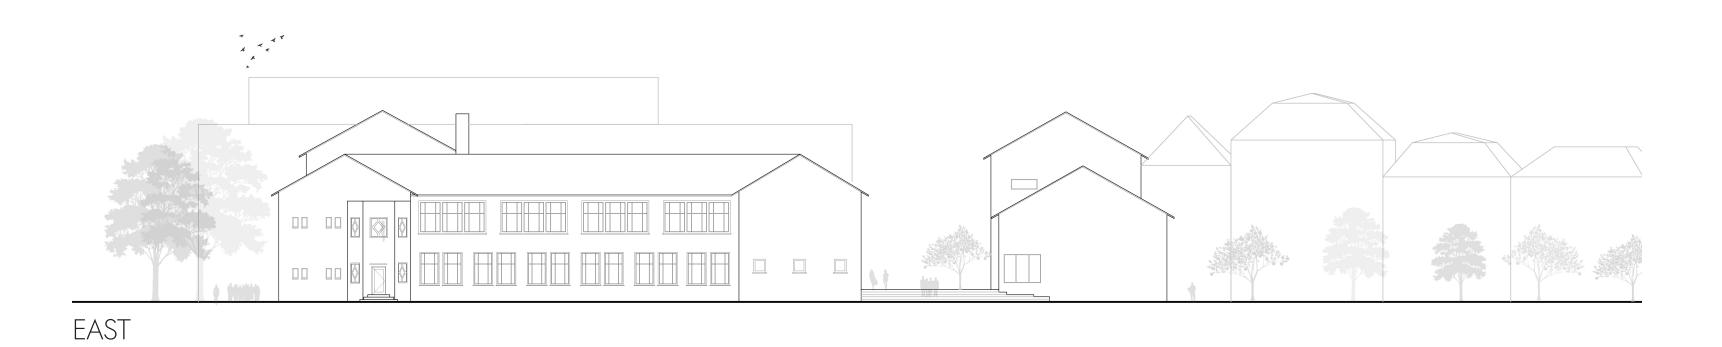

O**

SECONDARY BEAM CONNECTIONS 120 x 120 mm profiles, span 1,6 meters

VIERENDEELTRUSSES 120 x 120 mm profiles, span 17,6 meters

FIXED CONNECTION WITH COLUMN

VIERENDEEL SPACE TRUSS RING BEAM 160 x 160 mm profiles, span 14,4 meters

GLASS BEAMS 50 x 250 mm profile

STEEL COLUMN 800x 800 - 500x 500mm profile, 9.6 meters high

STEEL RODS 40 mm round profile, tensile strengths floor

STEEL SECONDARY FLOOR BEAMS 50x250mm profile

STEEL FACADE COLUMNS 80x160mm profile, tensile strengths facade

STEEL FACADE BEAM 250x250mm profile, lateral forces facade

SECOND SKIN FACADE CONSTRUCTION

WINTER VENTILATION

WINTER HEATING

# SUMMER VENTILATION

SUMMER VENTILATION

GRID OF 1,6 X 1,6M

STRUCTURE WITH FIXED CONNECTIONS





HANGING FACADES & FLOORS









## FLOOR PLAN -1







## FACADES









SOUTH EXTERIOR







## SECTIONS



AA

BB

СС

2m 4m 6m 8m 10m











anarata