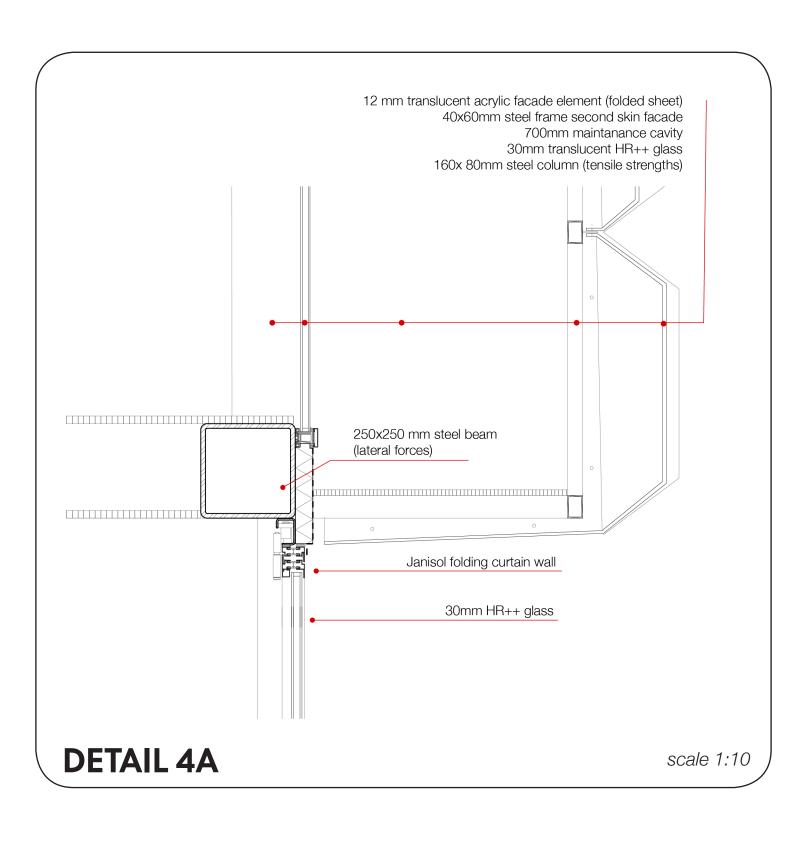

GLASS BEAMS 50 x 250 mm profile

STEEL COLUMN 800x 800 - 500x 500mm profile, 9.6 meters high

STEEL RODS 40 mm round profile, tensile strengths floor

STEEL SECONDARY FLOOR BEAMS 50x250mm profile

STEEL FACADE COLUMNS 80x160mm profile, tensile strengths facade

STEEL FACADE BEAM 250x250mm profile, lateral forces facade

SECOND SKIN FACADE CONSTRUCTION

WINTER VENTILATION

WINTER HEATING