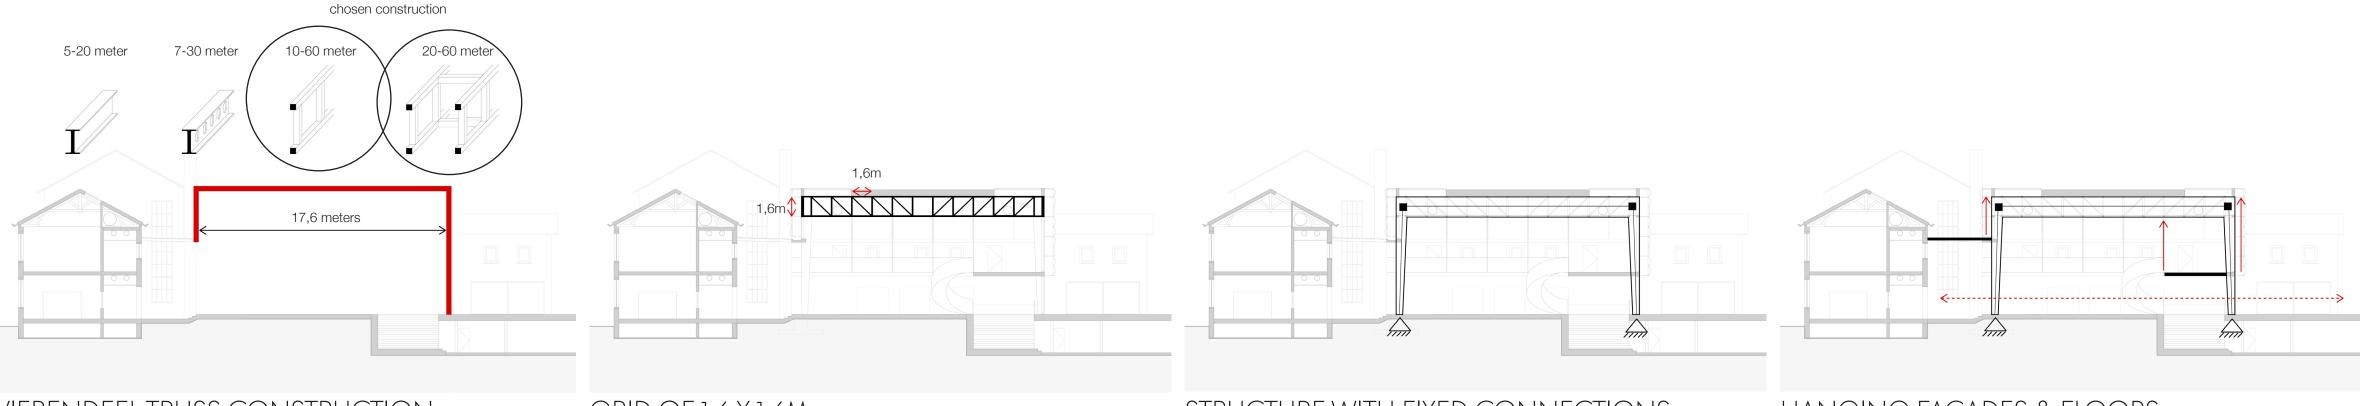

# **CONSTRUCTION PRINCIPLE**

VIERENDEEL TRUSS CONSTRUCTION

# **CONSTRUCTION AXO**

SECONDARY BEAM CONNECTIONS 120 x 120 mm profiles, span 1,6 meters

VIERENDEELTRUSSES 120 x 120 mm profiles, span 17,6 meters

FIXED CONNECTION WITH COLUMN

VIERENDEEL SPACE TRUSS RING BEAM 160 x 160 mm profiles, span 14,4 meters

# SUMMER VENTILATION

SUMMER VENTILATION

GRID OF 1,6 X 1,6M

STRUCTURE WITH FIXED CONNECTIONS

HANGING FACADES & FLOORS