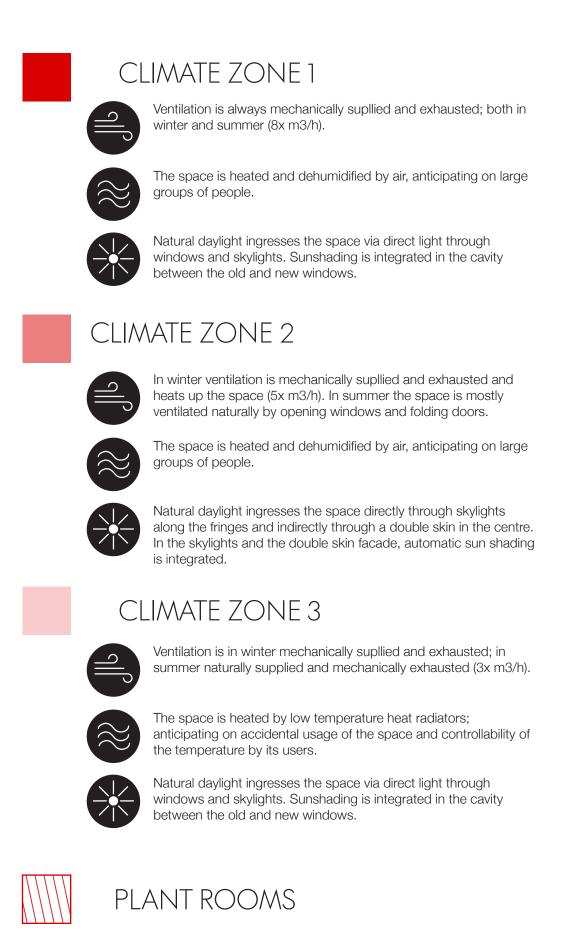

### **CLIMATE ZONES**



## **VENTILATION SCHEMES**









# **CONSTRUCTION PRINCIPLE**





VIERENDEEL TRUSS CONSTRUCTION

# **CONSTRUCTION AXO**

SECONDARY BEAM CONNECTIONS 120 x 120 mm profiles, span 1,6 meters

VIERENDEELTRUSSES 120 x 120 mm profiles, span 17,6 meters

FIXED CONNECTION WITH COLUMN

VIERENDEEL SPACE TRUSS RING BEAM 160 x 160 mm profiles, span 14,4 meters

GLASS BEAMS 50 x 250 mm profile

STEEL COLUMN 800x 800 - 500x 500mm profile, 9.6 meters high

STEEL RODS 40 mm round profile, tensile strengths floor

STEEL SECONDARY FLOOR BEAMS 50x250mm profile

STEEL FACADE COLUMNS 80x160mm profile, tensile strengths facade

STEEL FACADE BEAM 250x250mm profile, lateral forces facade

SECOND SKIN FACADE CONSTRUCTION

WINTER VENTILATION

WINTER HEATING

# SUMMER VENTILATION

SUMMER VENTILATION

GRID OF 1,6 X 1,6M

STRUCTURE WITH FIXED CONNECTIONS





HANGING FACADES & FL