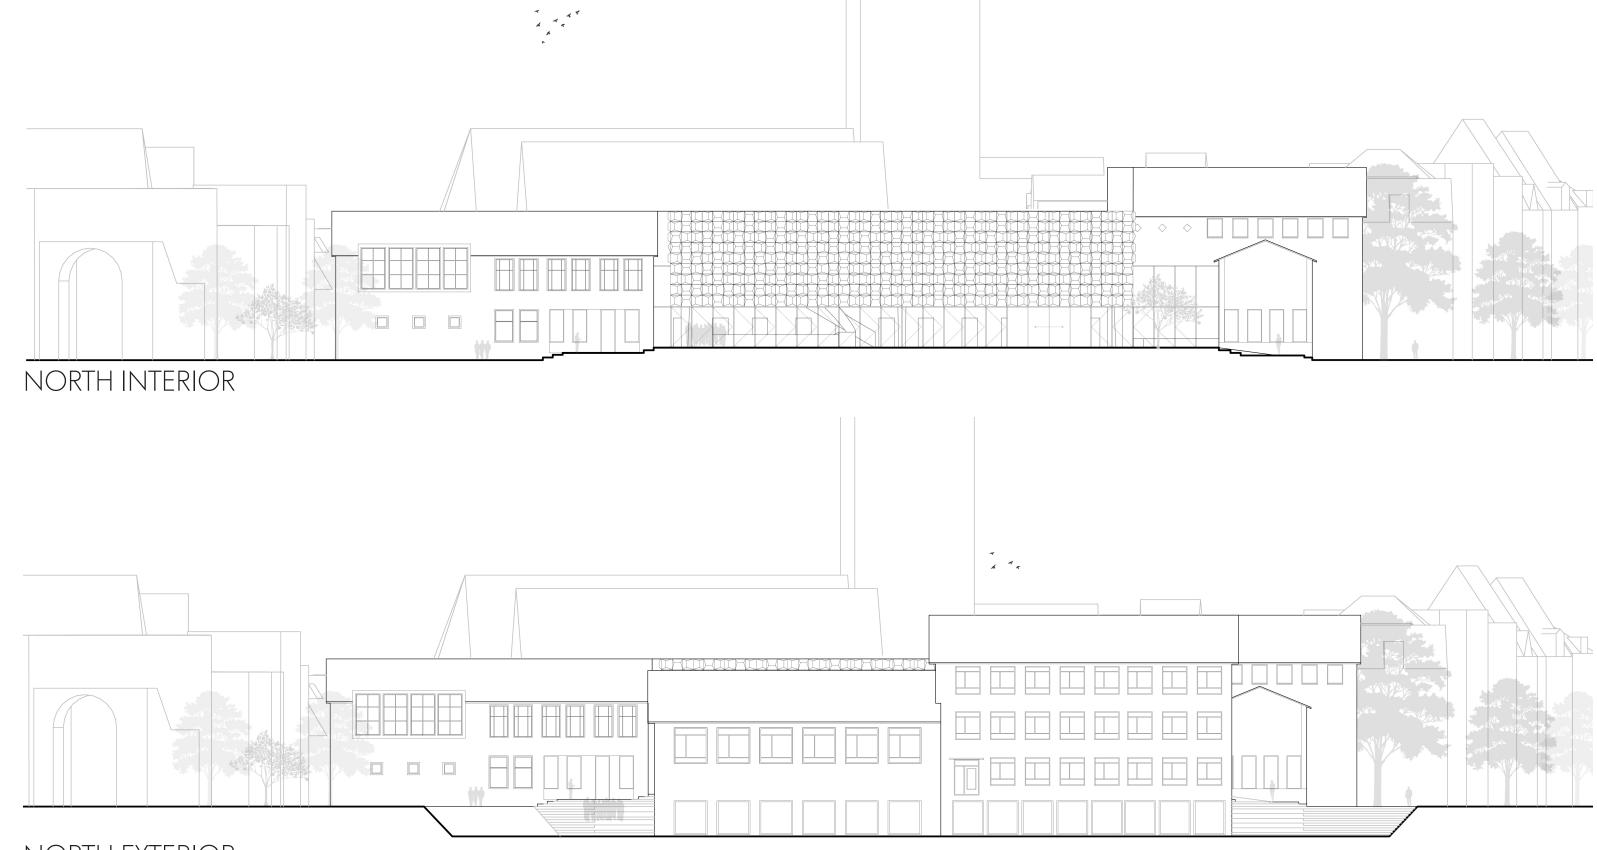

N AXO**

SECONDARY BEAM CONNECTIONS 120 x 120 mm profiles, span 1,6 meters

VIERENDEELTRUSSES 120 x 120 mm profiles, span 17,6 meters

FIXED CONNECTION WITH COLUMN

VIERENDEEL SPACE TRUSS RING BEAM 160 x 160 mm profiles, span 14,4 meters

GLASS BEAMS 50 x 250 mm profile

STEEL COLUMN 800x 800 - 500x 500mm profile, 9.6 meters high

STEEL RODS 40 mm round profile, tensile strengths floor

STEEL SECONDARY FLOOR BEAMS 50x250mm profile

STEEL FACADE COLUMNS 80x160mm profile, tensile strengths facade

STEEL FACADE BEAM 250x250mm profile, lateral forces facade

SECOND SKIN FACADE CONSTRUCTION

WINTER VENTILATION

WINTER HEATING

# SUMMER VENTILATION

SUMMER VENTILATION

GRID OF 1,6 X 1,6M

STRUCTURE WITH FIXED CONNECTIONS





HANGING FACADES & FLOORS









## FLOOR PLAN -1







## FACADES









SOUTH EXTERIOR







## SECTIONS



AA

BB

СС

2m 4m 6m 8m 10m











anarata