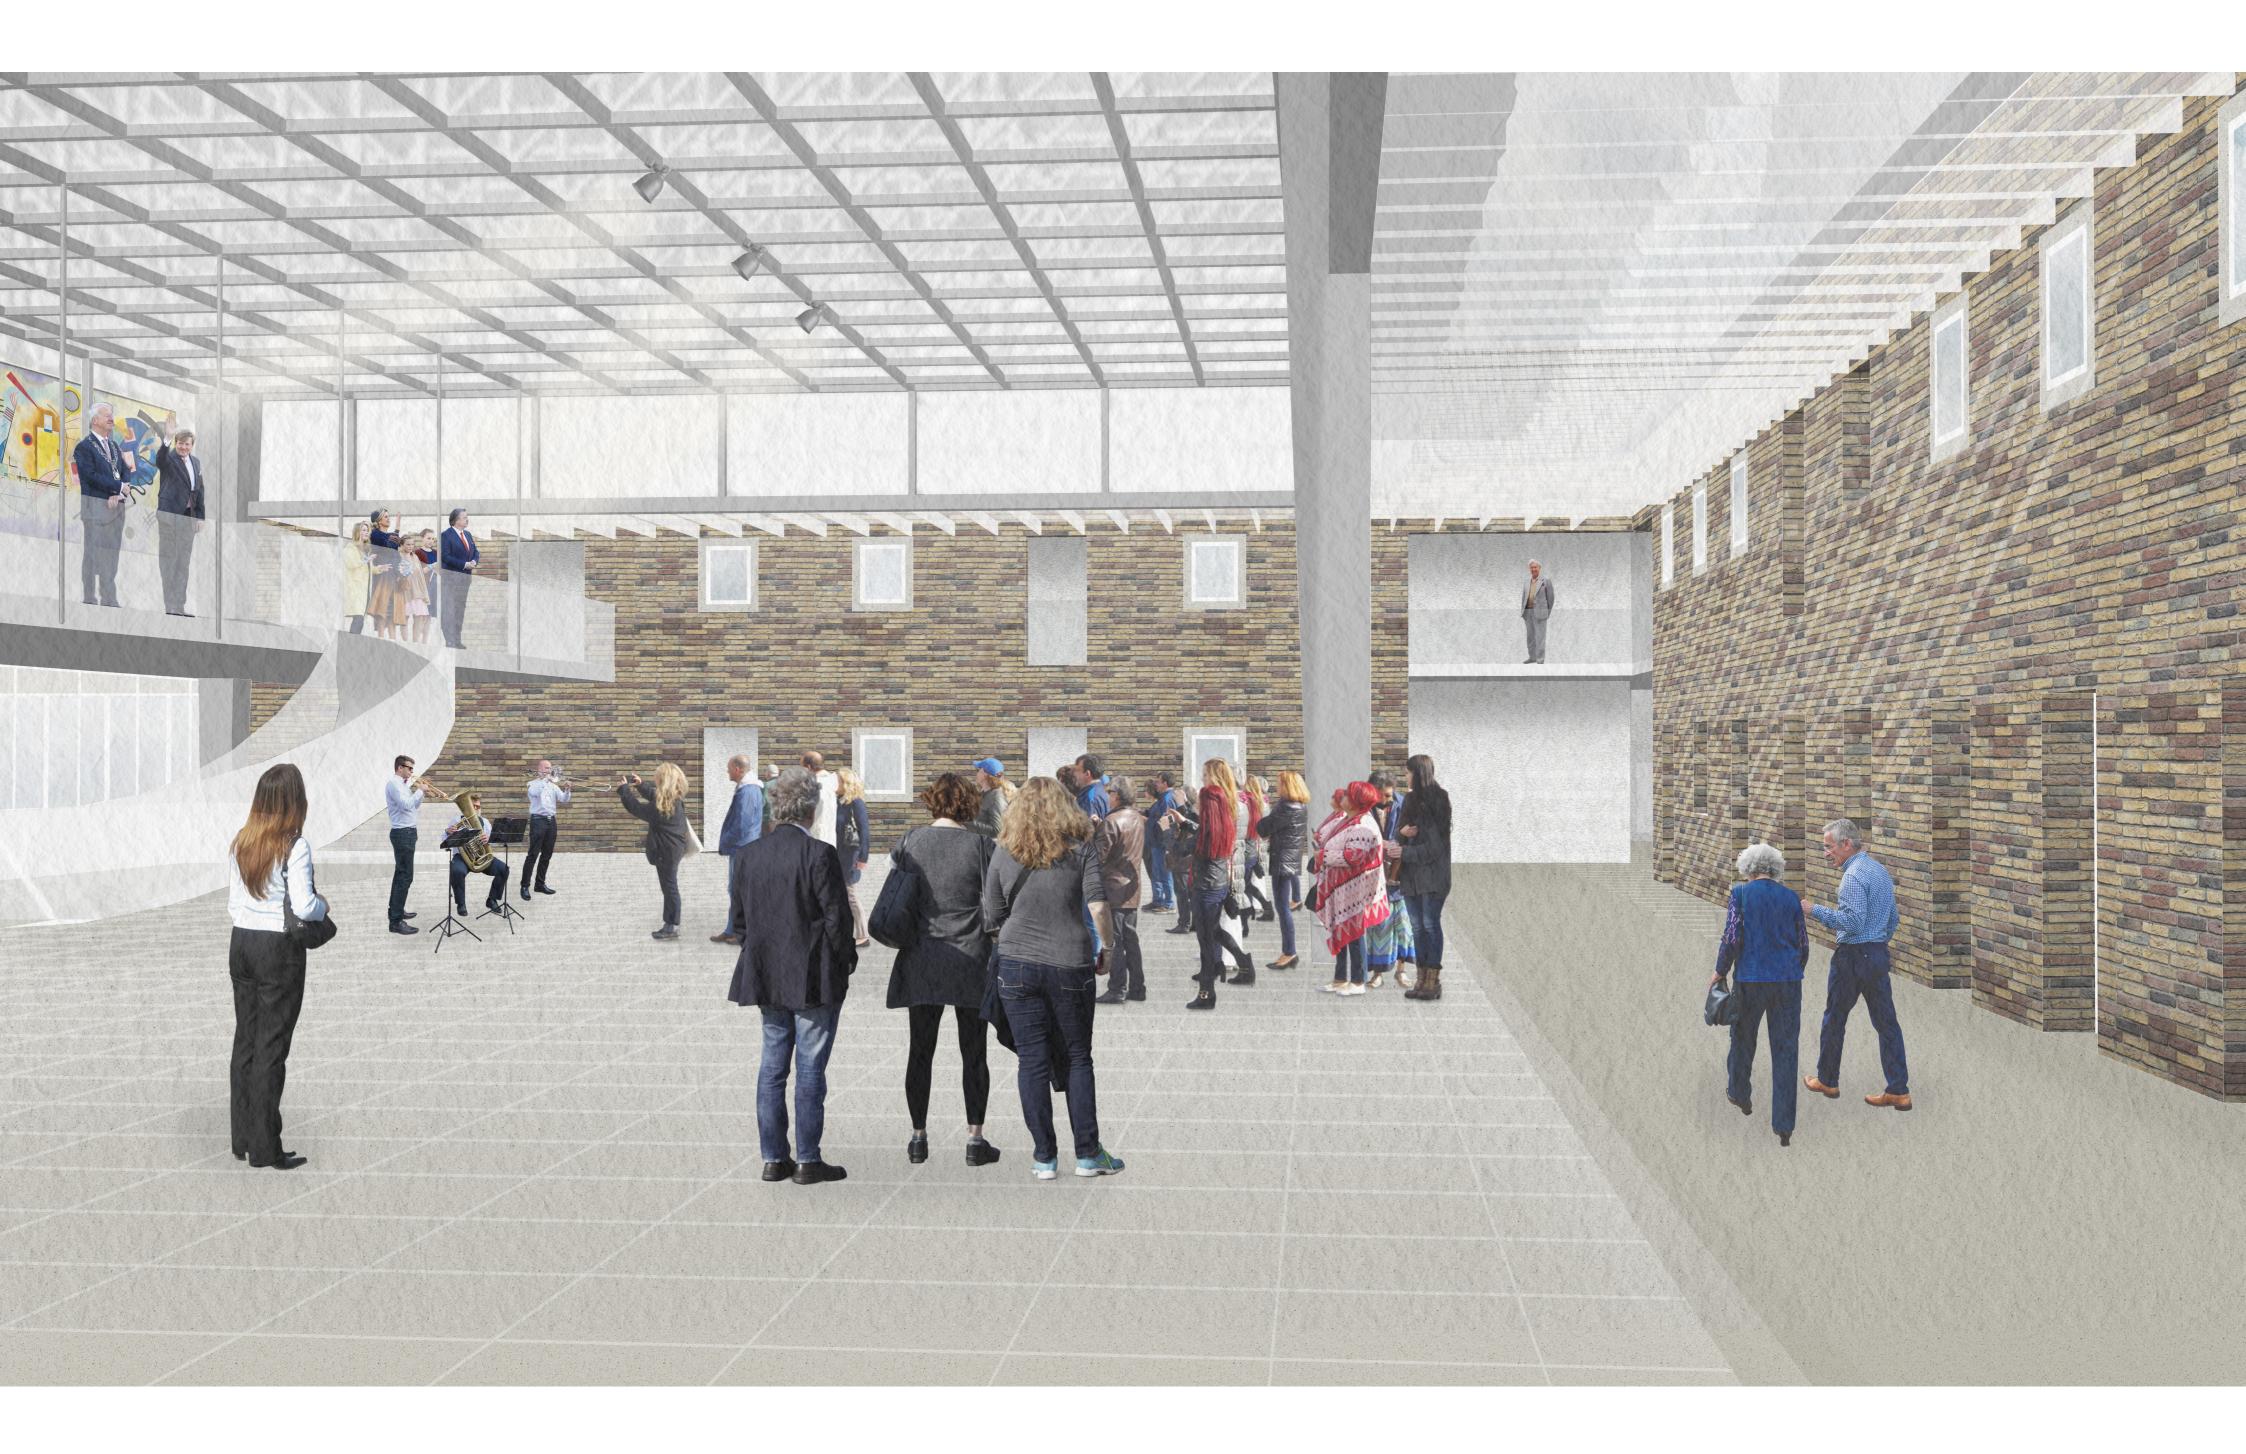

120 x 120 mm profiles, span 17,6 meters

FIXED CONNECTION WITH COLUMN

VIERENDEEL SPACE TRUSS RING BEAM 160 x 160 mm profiles, span 14,4 meters

GLASS BEAMS 50 x 250 mm profile

STEEL COLUMN 800x 800 - 500x 500mm profile, 9.6 meters high

STEEL RODS 40 mm round profile, tensile strengths floor

STEEL SECONDARY FLOOR BEAMS 50x250mm profile

STEEL FACADE COLUMNS 80x160mm profile, tensile strengths facade

STEEL FACADE BEAM 250x250mm profile, lateral forces facade

SECOND SKIN FACADE CONSTRUCTION

WINTER VENTILATION

WINTER HEATING

# SUMMER VENTILATION

SUMMER VENTILATION

GRID OF 1,6 X 1,6M

STRUCTURE WITH FIXED CONNECTIONS





HANGING FACADES & FLOORS









## FLOOR PLAN -1







## FACADES









SOUTH EXTERIOR







## SECTIONS



AA

BB

СС

2m 4m 6m 8m 10m











anarata