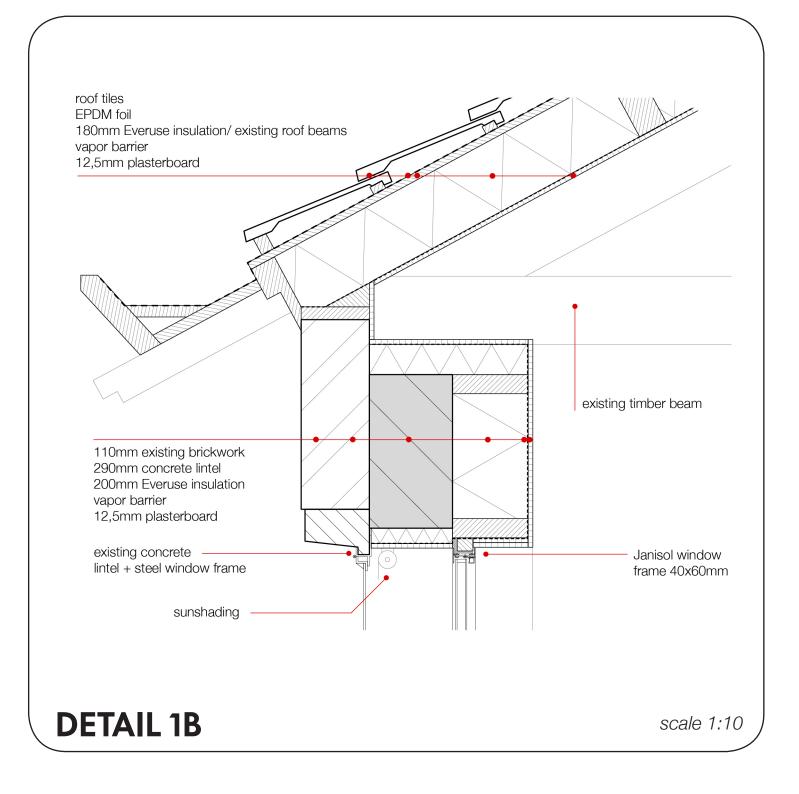

### **CLIMATE ZONES**



## **VENTILATION SCHEMES**









# **CONSTRUCTION PRINCIPLE**





VIERENDEEL TRUSS CONSTRUCTION

# **CONSTRUCTION AXO**

SECONDARY BEAM CONNECTIONS 120 x 120 mm profiles, span 1,6 meters

VIERENDEELTRUSSES 120 x 120 mm profiles, span 17,6 meters

FIXED CONNECTION WITH COLUMN

VIERENDEEL SPACE TRUSS RING BEAM 160 x 160 mm profiles, span 14,4 meters

GLASS BEAMS 50 x 250 mm profile

STEEL COLUMN 800x 800 - 500x 500mm profile, 9.6 meters high

STEEL RODS 40 mm round profile, tensile strengths floor

STEEL SECONDARY FLOOR BEAMS 50x250mm profile

STEEL FACADE COLUMNS 80x160mm profile, tensile strengths facade

STEEL FACADE BEAM 250x250mm profile, lateral forces facade

SECOND SKIN FACADE CONSTRUCTION

WINTER VENTILATION

WINTER HEATING

# SUMMER VENTIL