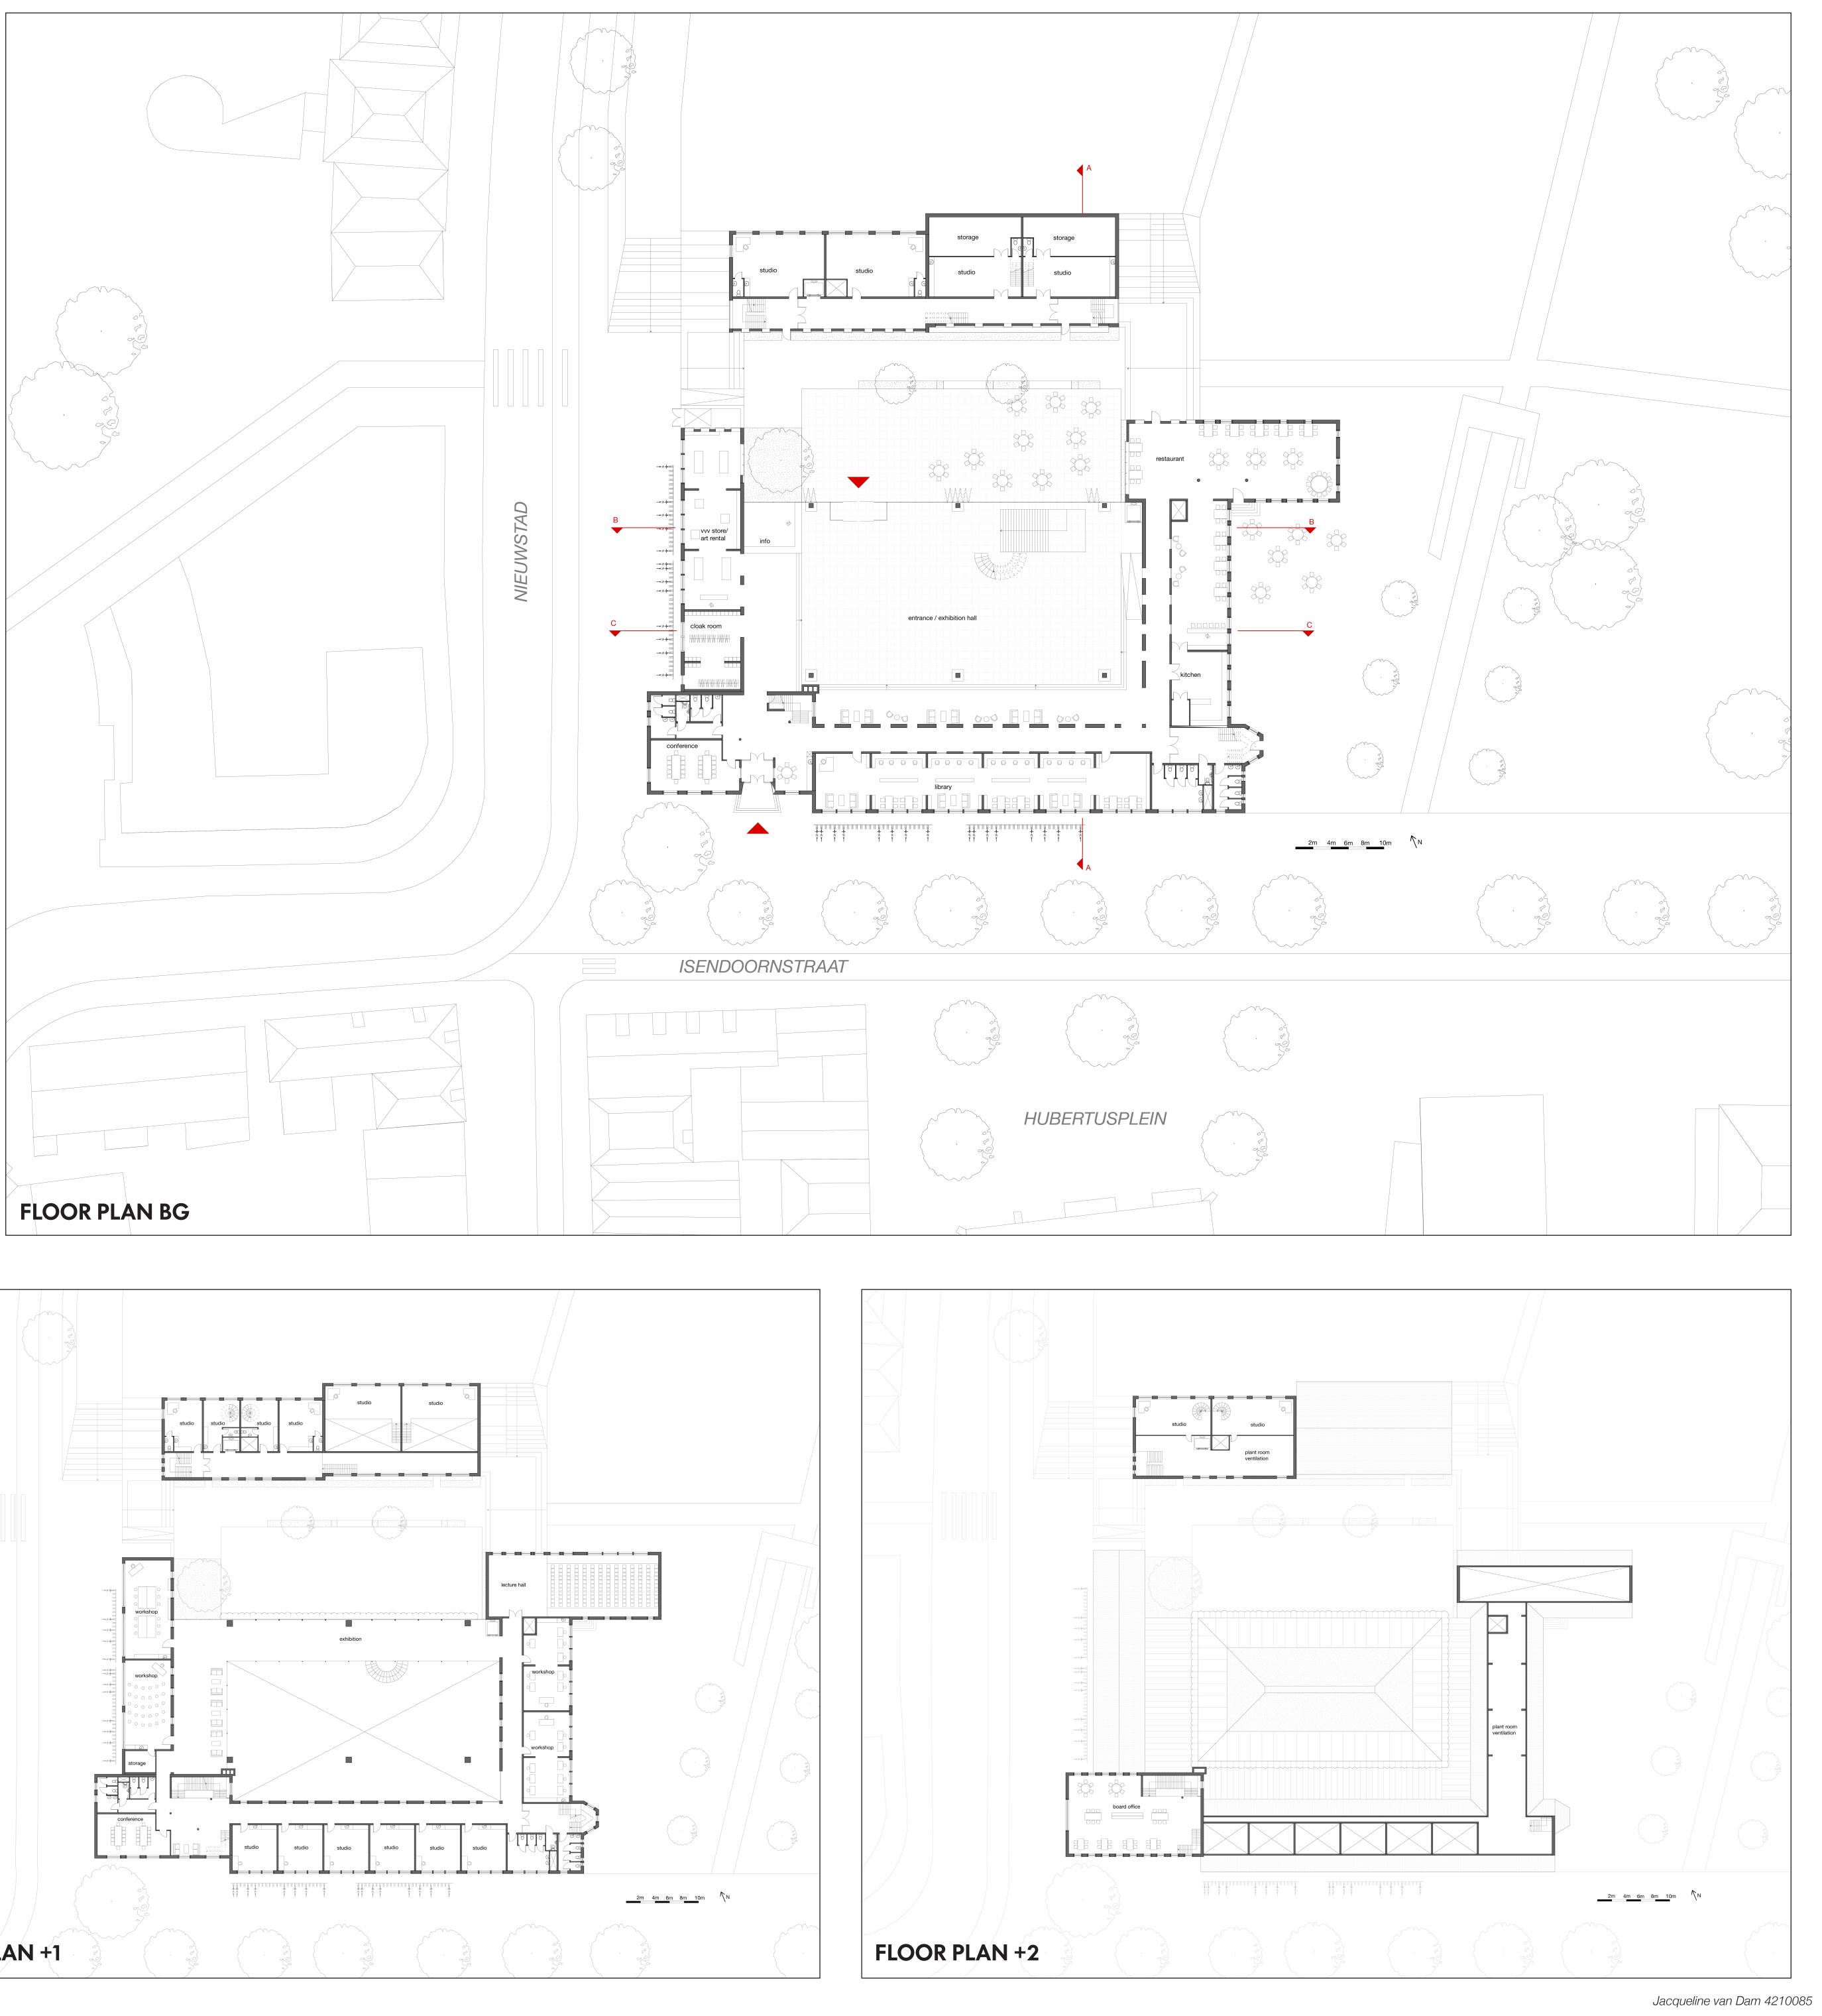

# **CONSTRUCTION AXO**

SECONDARY BEAM CONNECTIONS 120 x 120 mm profiles, span 1,6 meters

VIERENDEELTRUSSES 120 x 120 mm profiles, span 17,6 meters

FIXED CONNECTION WITH COLUMN

VIERENDEEL SPACE TRUSS RING BEAM 160 x 160 mm profiles, span 14,4 meters

GLASS BEAMS 50 x 250 mm profile

STEEL COLUMN 800x 800 - 500x 500mm profile, 9.6 meters high

STEEL RODS 40 mm round profile, tensile strengths floor

STEEL SECONDARY FLOOR BEAMS 50x250mm profile

STEEL FACADE COLUMNS 80x160mm profile, tensile strengths facade

STEEL FACADE BEAM 250x250mm profile, lateral forces facade

SECOND SKIN FACADE CONSTRUCTION

WINTER VENTILATION

WINTER HEATING

# SUMMER VENTILATION

SUMMER VENTILATION

GRID OF 1,6 X 1,6M

STRUCTURE WITH FIXED CONNECTIONS





HANGING FACADES & FLOORS









## FLOOR PLAN -1







## FACADES









SOUTH EXTERIOR







## SECTIONS



AA

BB

СС

2m 4m 6m 8m 10m











anarata