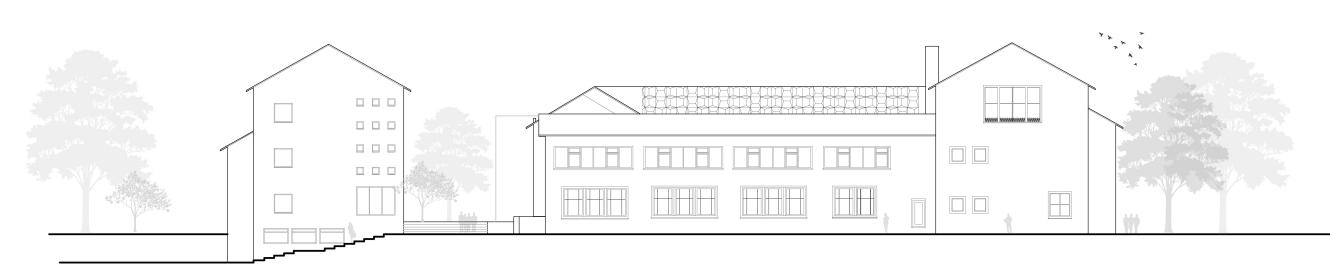

ECTIONS 120 x 120 mm profiles, span 1,6 meters

VIERENDEELTRUSSES 120 x 120 mm profiles, span 17,6 meters

FIXED CONNECTION WITH COLUMN

VIERENDEEL SPACE TRUSS RING BEAM 160 x 160 mm profiles, span 14,4 meters

GLASS BEAMS 50 x 250 mm profile

STEEL COLUMN 800x 800 - 500x 500mm profile, 9.6 meters high

STEEL RODS 40 mm round profile, tensile strengths floor

STEEL SECONDARY FLOOR BEAMS 50x250mm profile

STEEL FACADE COLUMNS 80x160mm profile, tensile strengths facade

STEEL FACADE BEAM 250x250mm profile, lateral forces facade

SECOND SKIN FACADE CONSTRUCTION

WINTER VENTILATION

WINTER HEATING

# SUMMER VENTILATION

SUMMER VENTILATION

GRID OF 1,6 X 1,6M

STRUCTURE WITH FIXED CONNECTIONS





HANGING FACADES & FLOORS









## FLOOR PLAN -1







## FACADES









SOUTH EXTERIOR







## SECTIONS



AA

BB

СС

2m 4m 6m 8m 10m











anarata