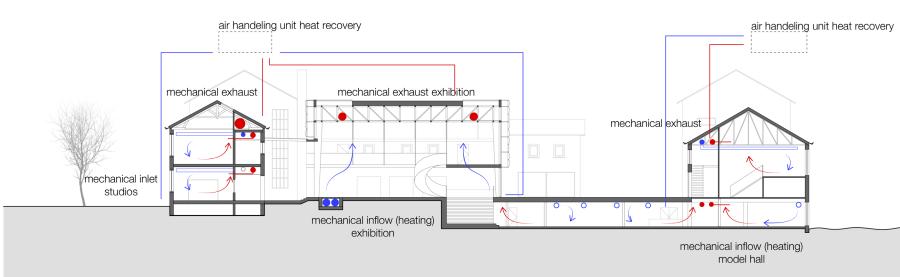

## **VENTILATION SCHEMES**

# SUMMER VENTILATION

SUMMER VENTILATION

GRID OF 1,6 X 1,6M

STRUCTURE WITH FIXED CONNECTIONS

HANGING FACADES & FLOORS