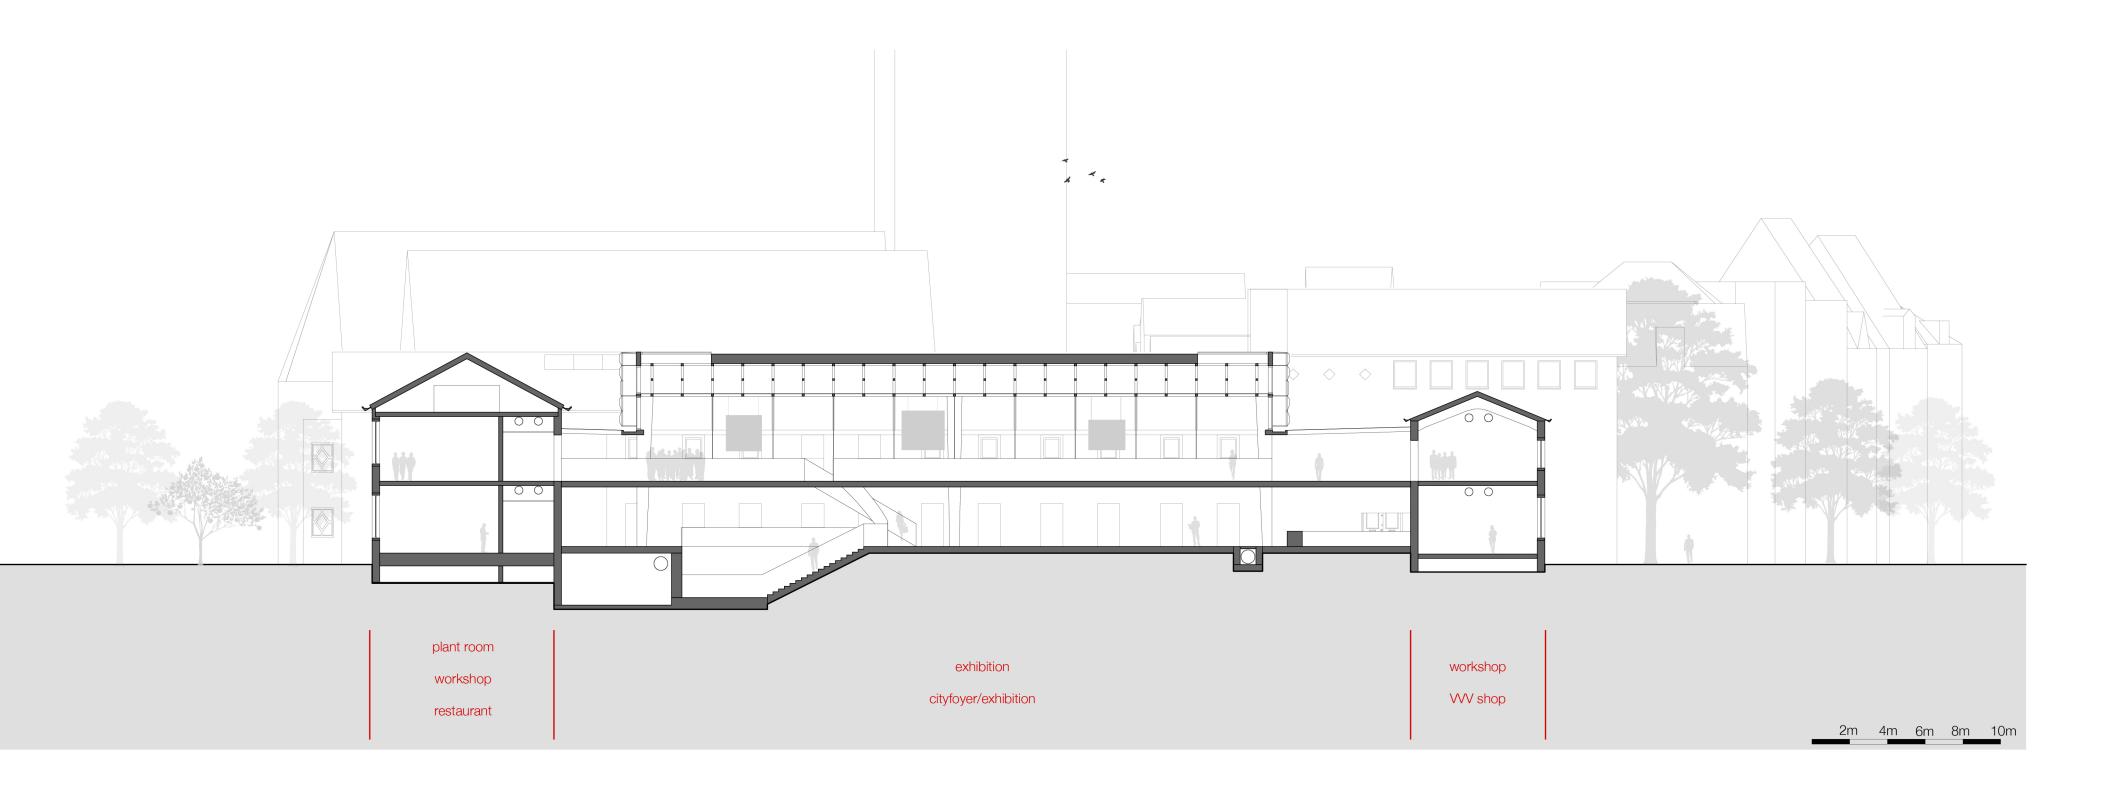

VIERENDEELTRUSSES 120 x 120 mm profiles, span 17,6 meters

FIXED CONNECTION WITH COLUMN

VIERENDEEL SPACE TRUSS RING BEAM 160 x 160 mm profiles, span 14,4 meters

GLASS BEAMS 50 x 250 mm profile

STEEL COLUMN 800x 800 - 500x 500mm profile, 9.6 meters high

STEEL RODS 40 mm round profile, tensile strengths floor

STEEL SECONDARY FLOOR BEAMS 50x250mm profile

STEEL FACADE COLUMNS 80x160mm profile, tensile strengths facade

STEEL FACADE BEAM 250x250mm profile, lateral forces facade

SECOND SKIN FACADE CONSTRUCTION

WINTER VENTILATION

WINTER HEATING

# SUMMER VENTILATION

SUMMER VENTILATION

GRID OF 1,6 X 1,6M

STRUCTURE WITH FIXED CONNECTIONS





HANGING FACADES & FLOORS









## FLOOR PLAN -1







## FACADES









SOUTH EXTERIOR







## SECTIONS



AA

BB

СС

2m 4m 6m 8m 10m











anarata