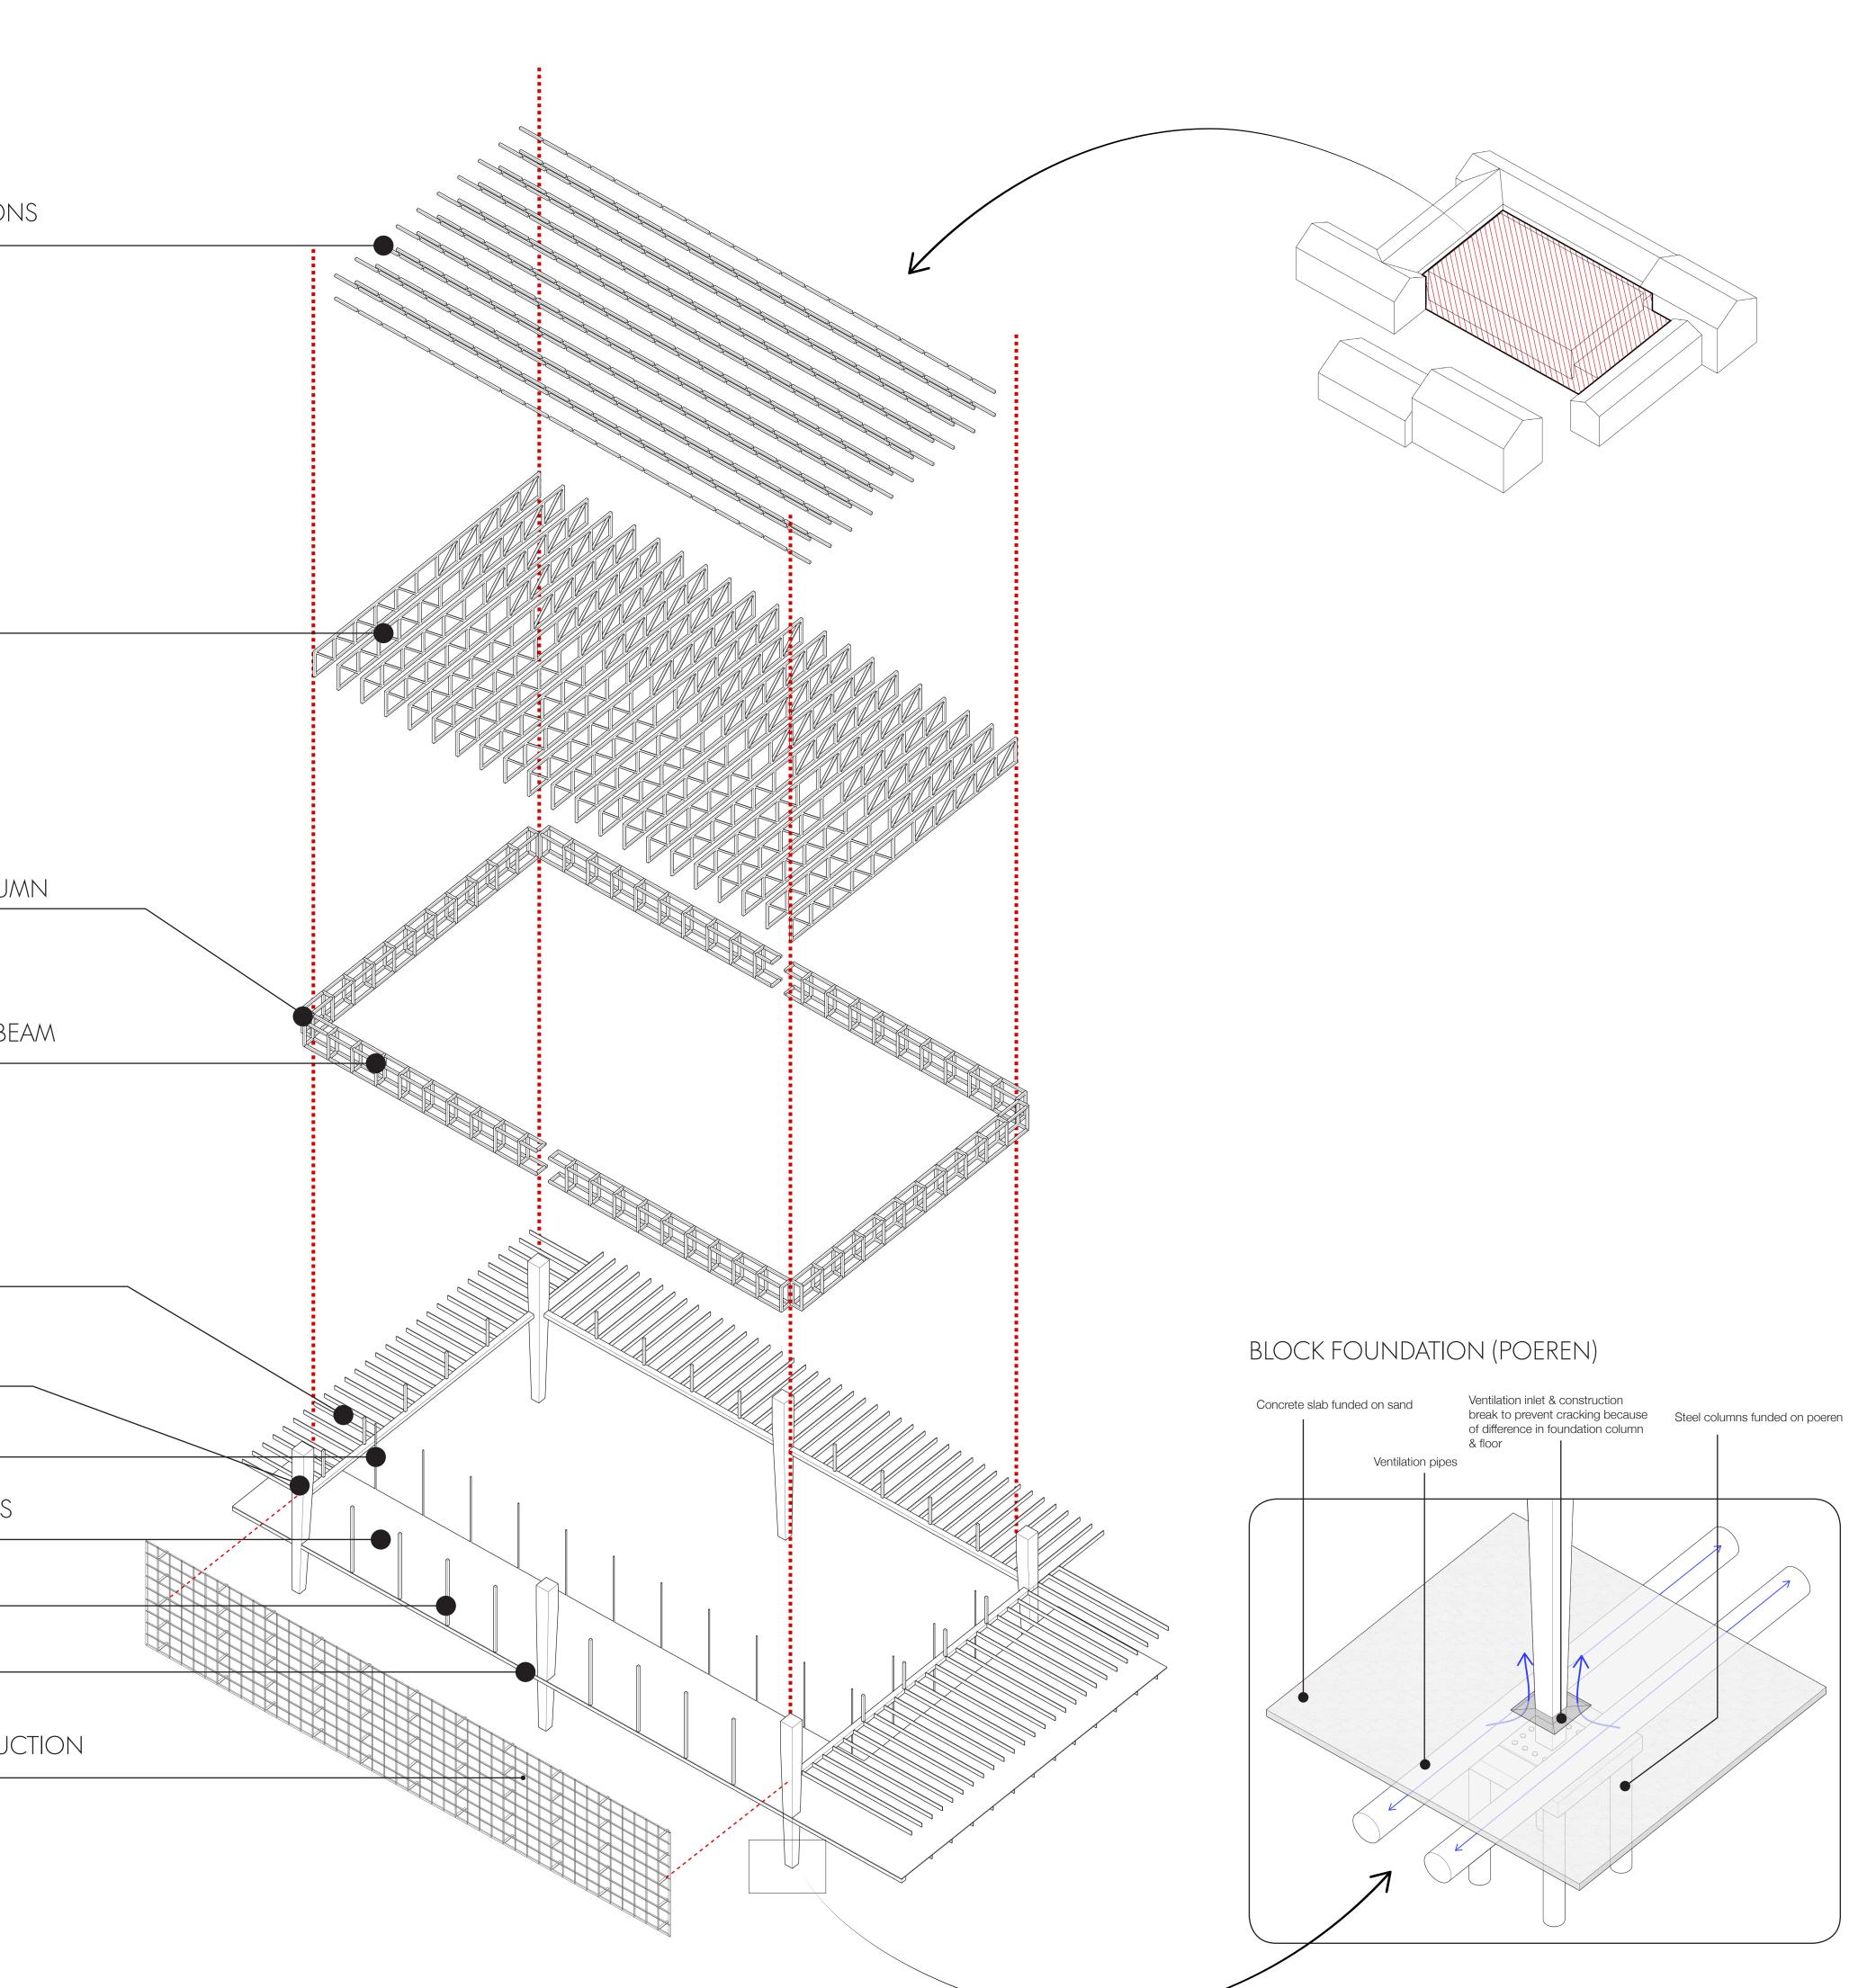

# **CONSTRUCTION PRINCIPLE**

VIERENDEEL TRUSS CONSTRUCTION

# **CONSTRUCTION AXO**

SECONDARY BEAM CONNECTIONS 120 x 120 mm profiles, span 1,6 meters

VIERENDEELTRUSSES 120 x 120 mm profiles, span 17,6 meters

FIXED CONNECTION WITH COLUMN

VIERENDEEL SPACE TRUSS RING BEAM 160 x 160 mm profiles, span 14,4 meters

GLASS BEAMS 50 x 250 mm profile

STEEL COLUMN 800x 800 - 500x 500mm profile, 9.6 meters high

STEEL RODS 40 mm round profile, tensile strengths floor

STEEL SECONDARY FLOOR BEAMS 50x250mm profile

STEEL FACADE COLUMNS 80x160mm profile, tensile strengths facade

STEEL FACADE BEAM 250x250mm profile, lateral forces facade

SECOND SKIN FACADE CONSTRUCTION

WINTER VENTILATION

WINTER HEATING