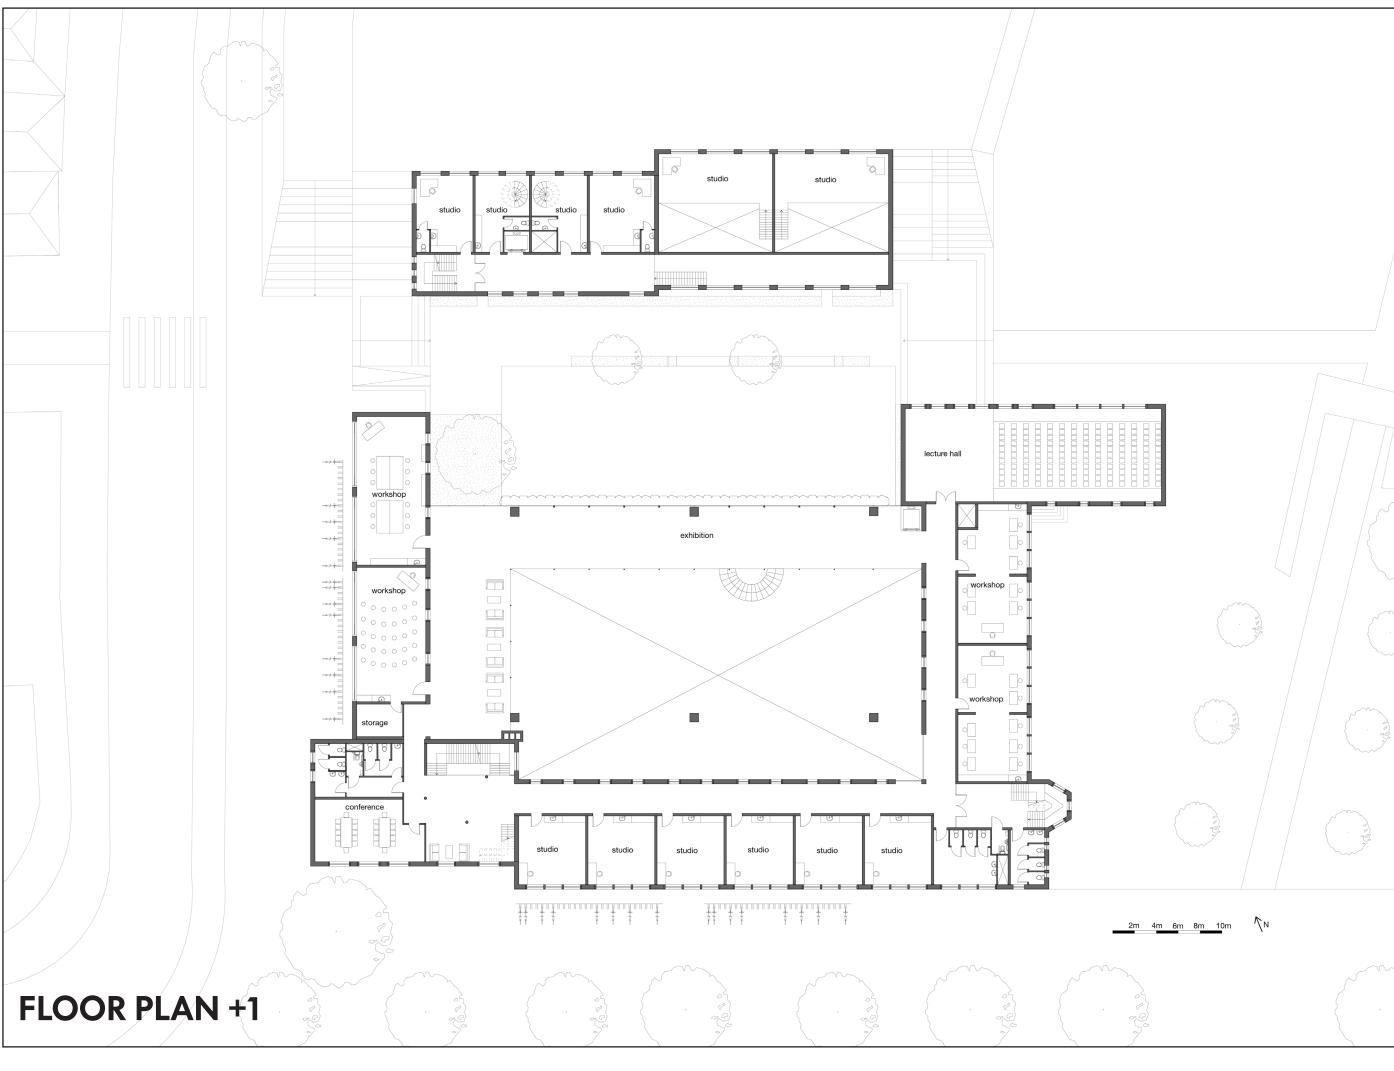

N

# **CONSTRUCTION AXO**

SECONDARY BEAM CONNECTIONS 120 x 120 mm profiles, span 1,6 meters

VIERENDEELTRUSSES 120 x 120 mm profiles, span 17,6 meters

FIXED CONNECTION WITH COLUMN

VIERENDEEL SPACE TRUSS RING BEAM 160 x 160 mm profiles, span 14,4 meters

GLASS BEAMS 50 x 250 mm profile

STEEL COLUMN 800x 800 - 500x 500mm profile, 9.6 meters high

STEEL RODS 40 mm round profile, tensile strengths floor

STEEL SECONDARY FLOOR BEAMS 50x250mm profile

STEEL FACADE COLUMNS 80x160mm profile, tensile strengths facade

STEEL FACADE BEAM 250x250mm profile, lateral forces facade

SECOND SKIN FACADE CONSTRUCTION

WINTER VENTILATION

WINTER HEATING

# SUMMER VENTILATION

SUMMER VENTILATION

GRID OF 1,6 X 1,6M

STRUCTURE WITH FIXED CONNECTIONS





HANGING FACADES & FLOORS









## FLOOR PLAN -1







## FACADES









SOUTH EXTERIOR







## SECTIONS



AA

BB

СС

2m 4m 6m 8m 10m











anarata