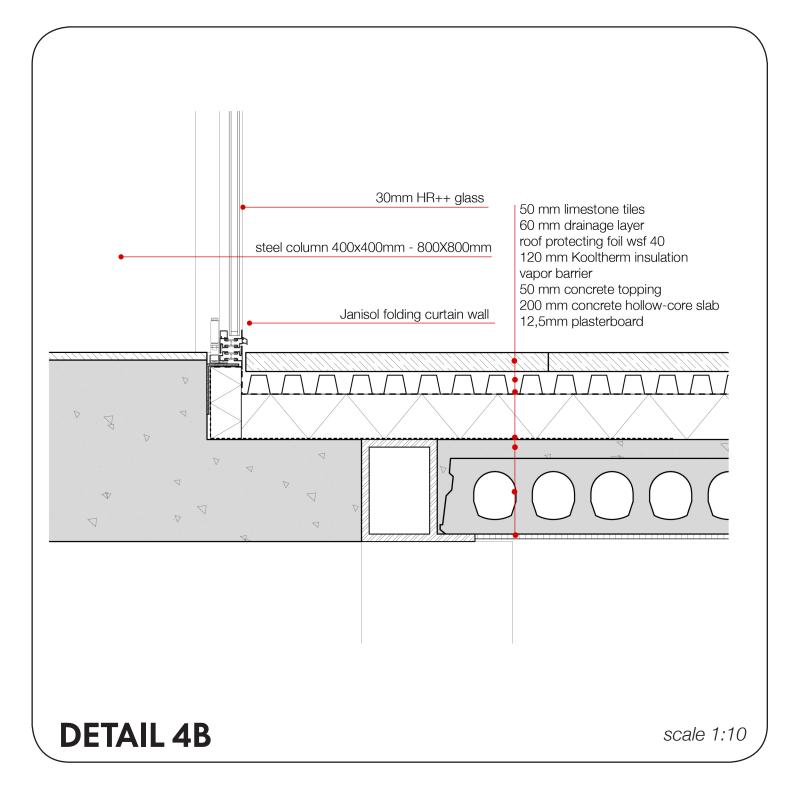

GLASS BEAMS 50 x 250 mm profile

STEEL COLUMN 800x 800 - 500x 500mm profile, 9.6 meters high

STEEL RODS 40 mm round profile, tensile strengths floor

STEEL SECONDARY FLOOR BEAMS 50x250mm profile

STEEL FACADE COLUMNS 80x160mm profile, tensile strengths facade