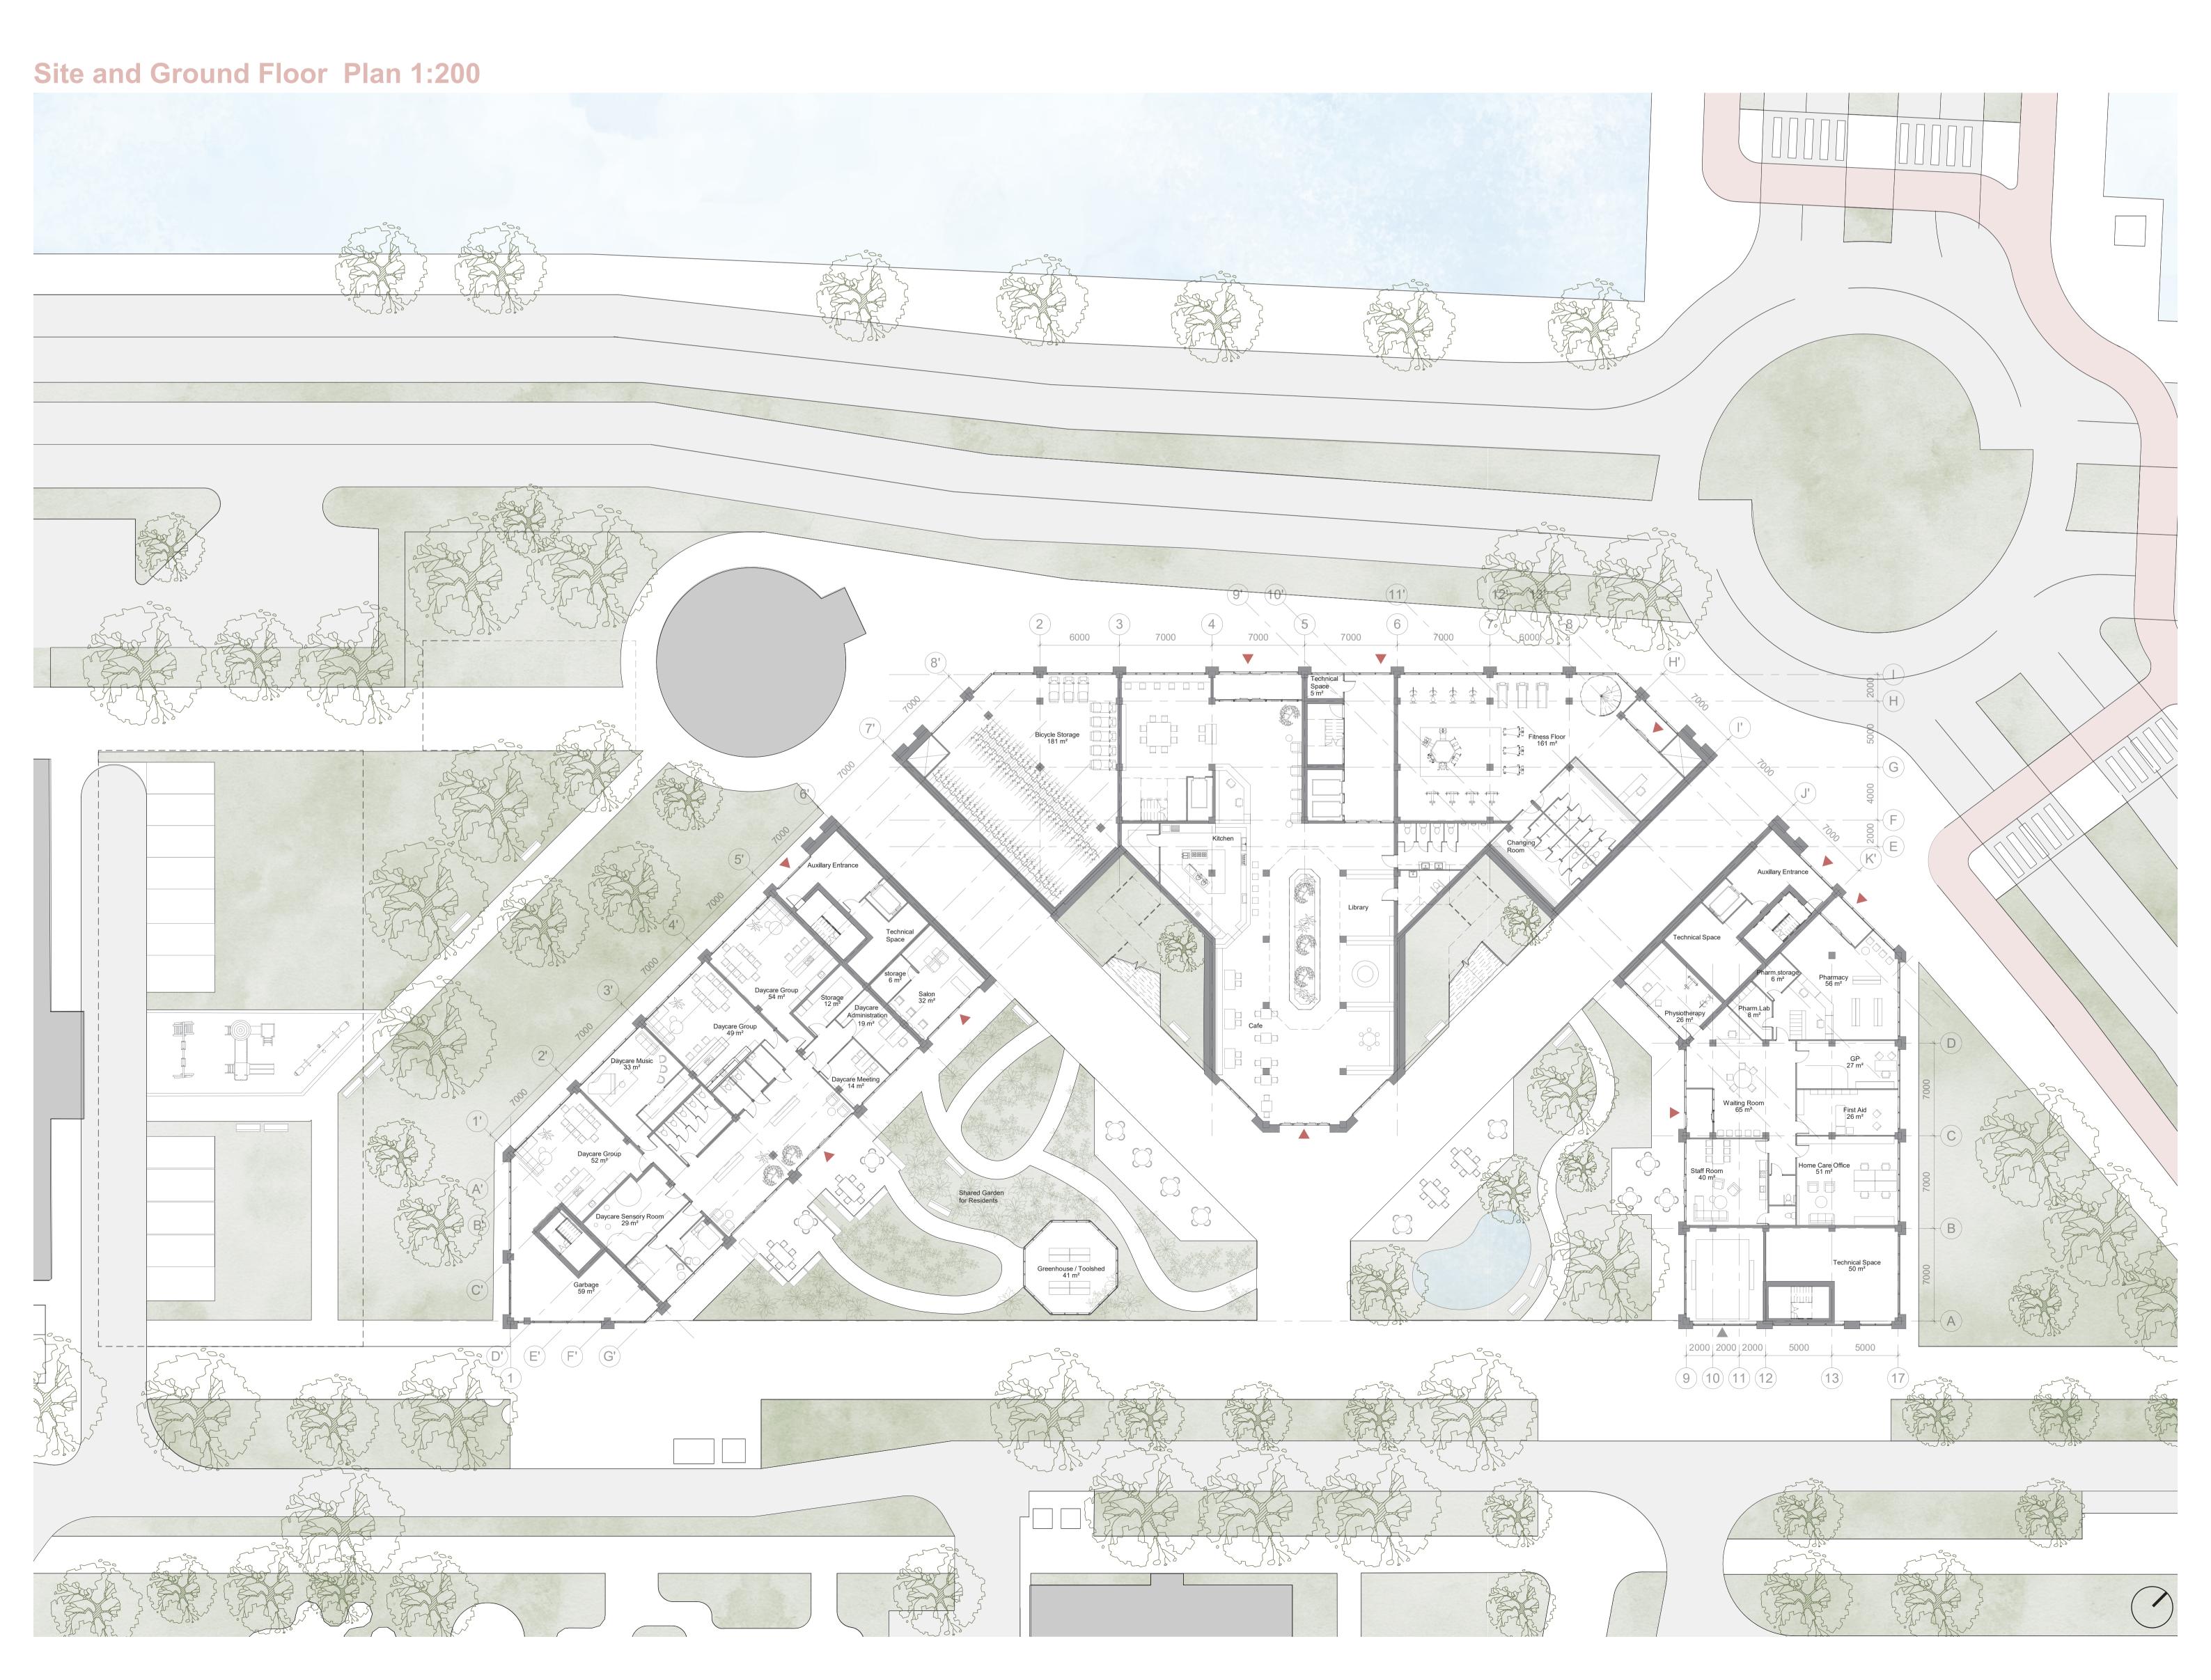

Menal Health Prommoting Senior Living Environments

3D Section C - Shared Terrace

North-Western Facade

**Western Facade** 

North-Eastern Facade

**Northern Facade** 