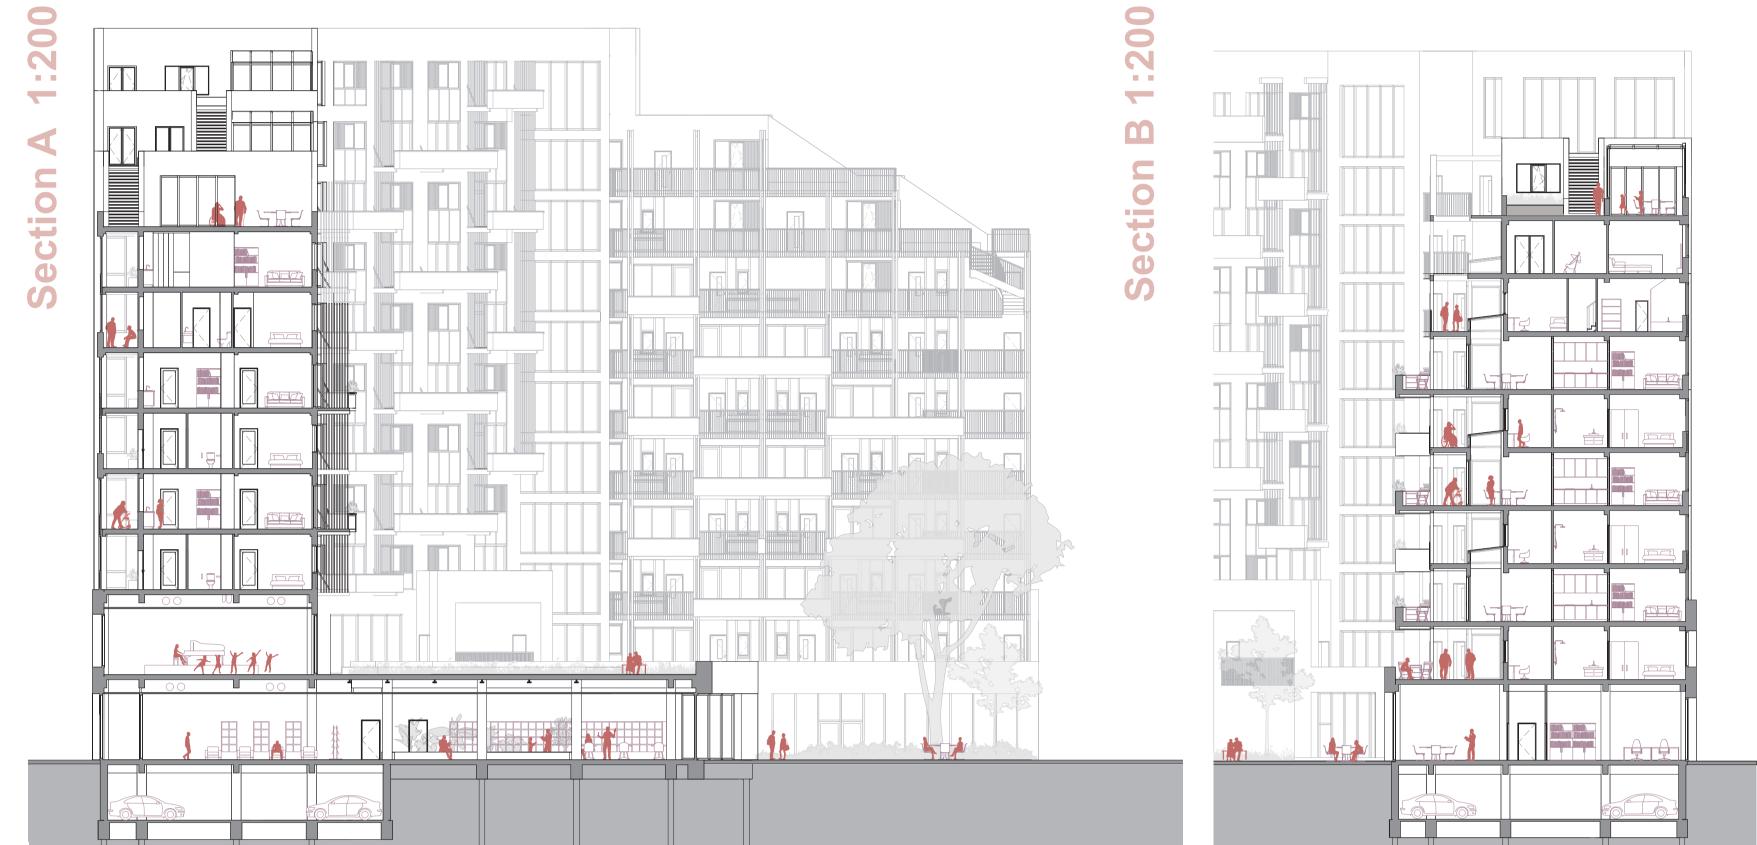

Menal Health Prommoting Senior Living Environments

3D Section C - Shared Terrace

North-Western Facade

**Western Facade** 

North-Eastern Facade

**Northern Facade** 