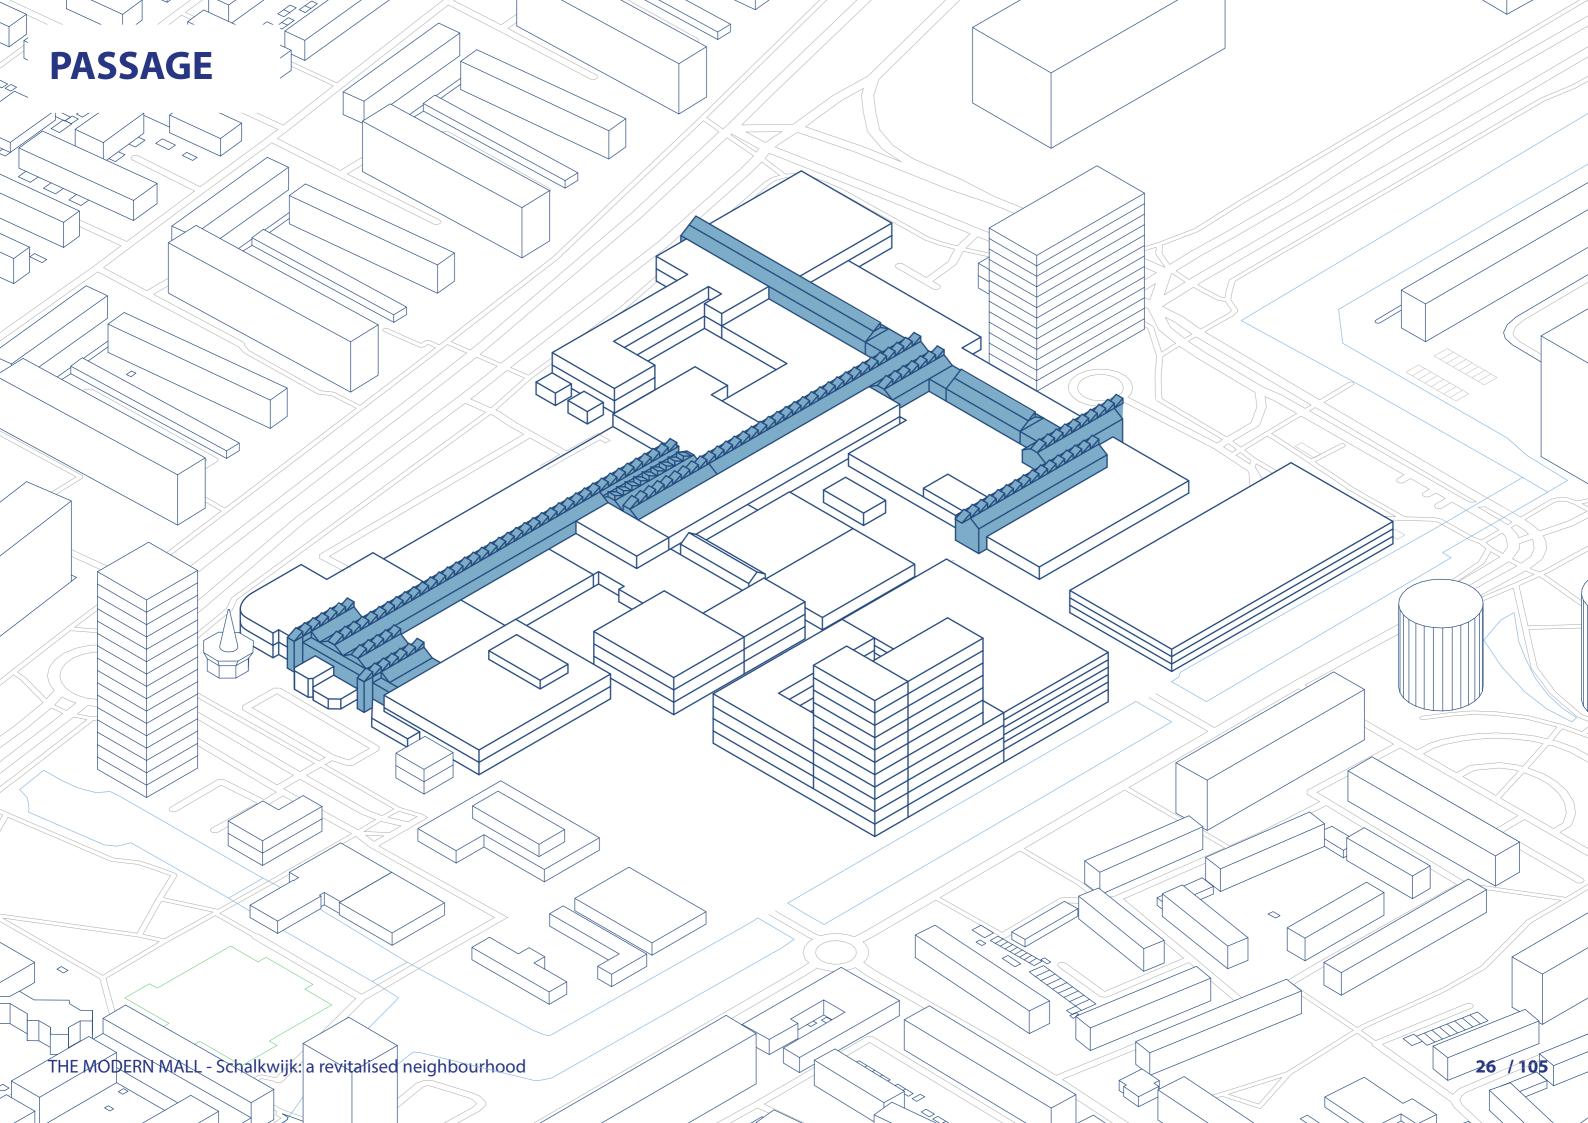

Current situation functions

pedestrians

Traffic space pedestrians

#### Traffic space & parking cars

Current situation functions: problems

pedestrians

Traffic space pedestrians

#### Traffic space & parking cars

Current situation functions: problems