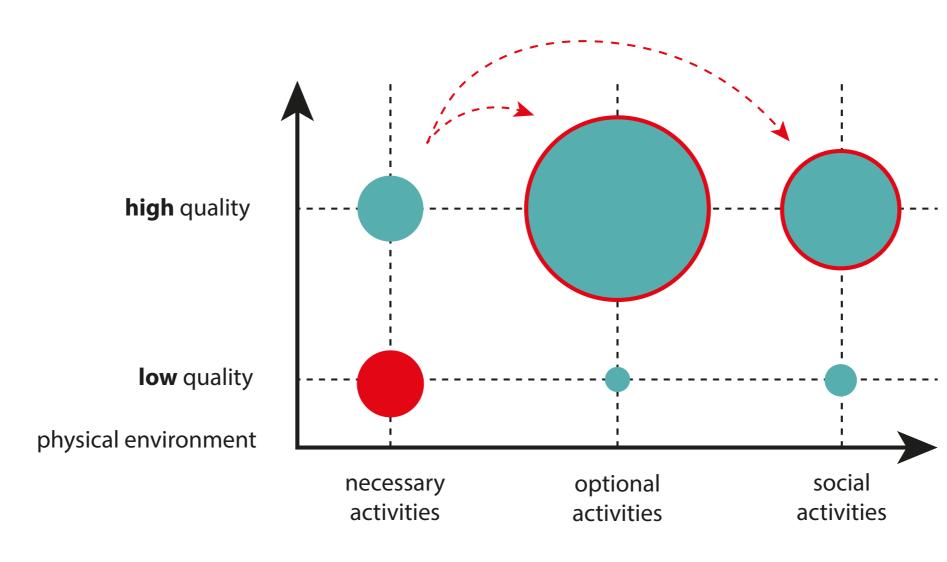

### **RESEARCH TO DESIGN**

Design goal

Focus on necessary activities at the mall

## **Design goals**

Create conditions for different optional and social and activities

Decrease the urban heat island effect

| ŀ                       | ŀ | ŀ |
|-------------------------|---|---|
| $\overline{\mathbf{I}}$ | • | ŀ |

Add dwellings to the site of the mall

Create a more pedestrian and cyclist friendly environment