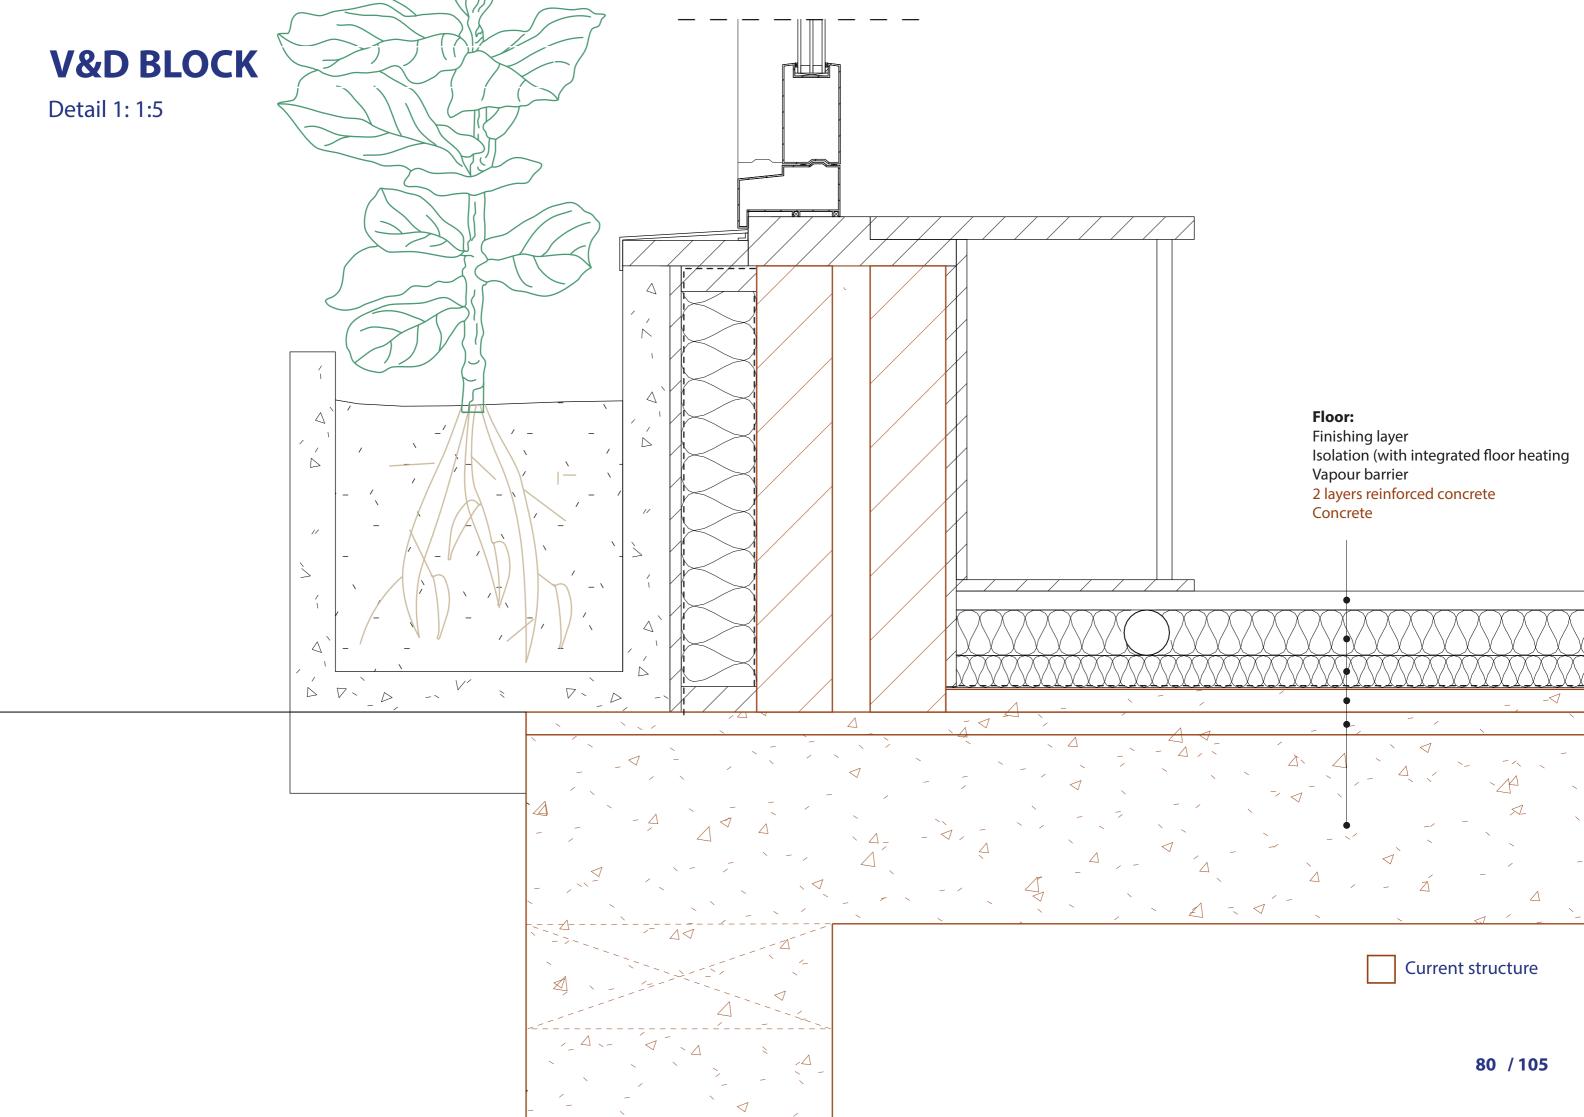

# **V&D BLOCK**

Detail 2 horizontal: 1:5

## **V&D BLOCK** Detail 3 vertical: 1:5