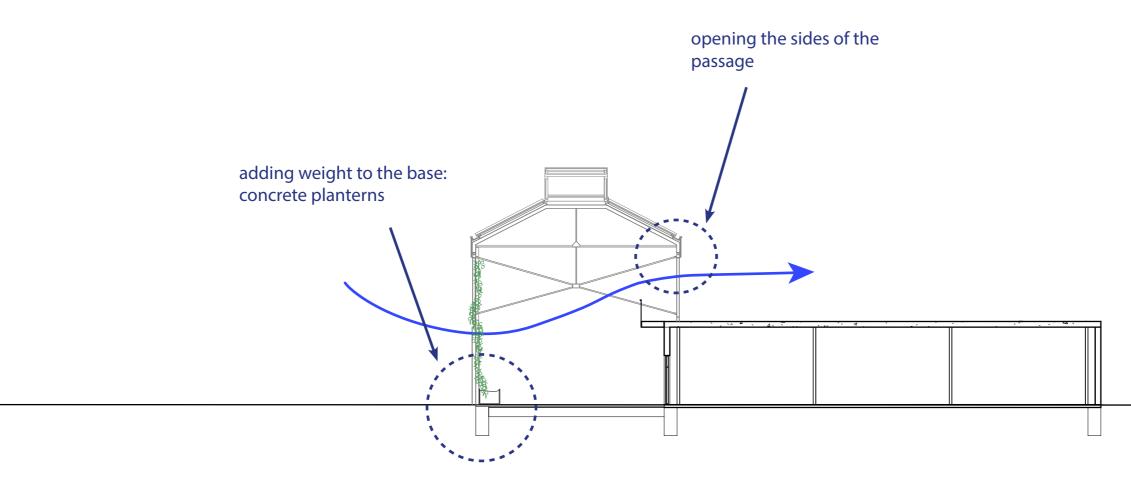

#### Creating a green boulevard

Traffic space pedestrians

Demolish

Demolish

Solution upwind force

Housing and boulevard