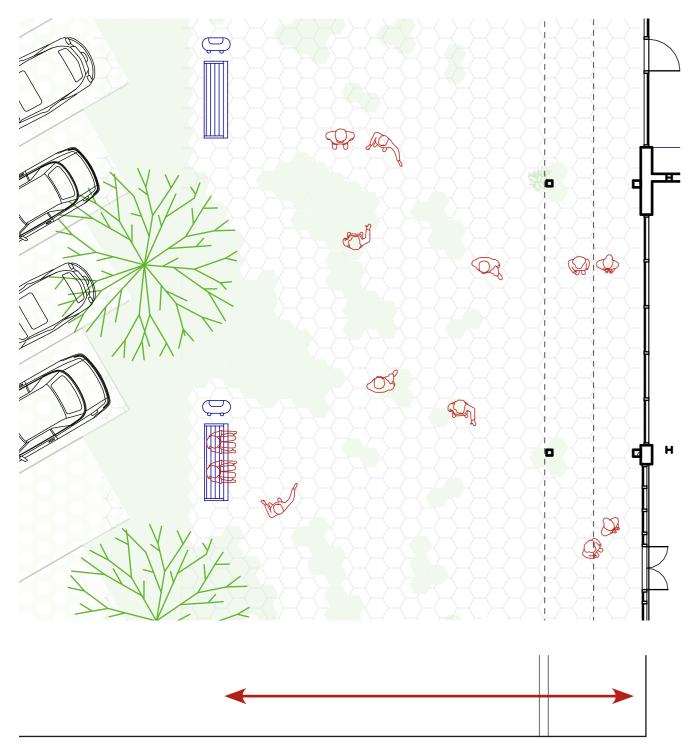

Current situation functions

pedestrians

Traffic space pedestrians

#### Traffic space & parking cars

Current situation functions: problems

pedestrians

Traffic space pedestrians

#### Traffic space & parking cars

Current situation functions: problems