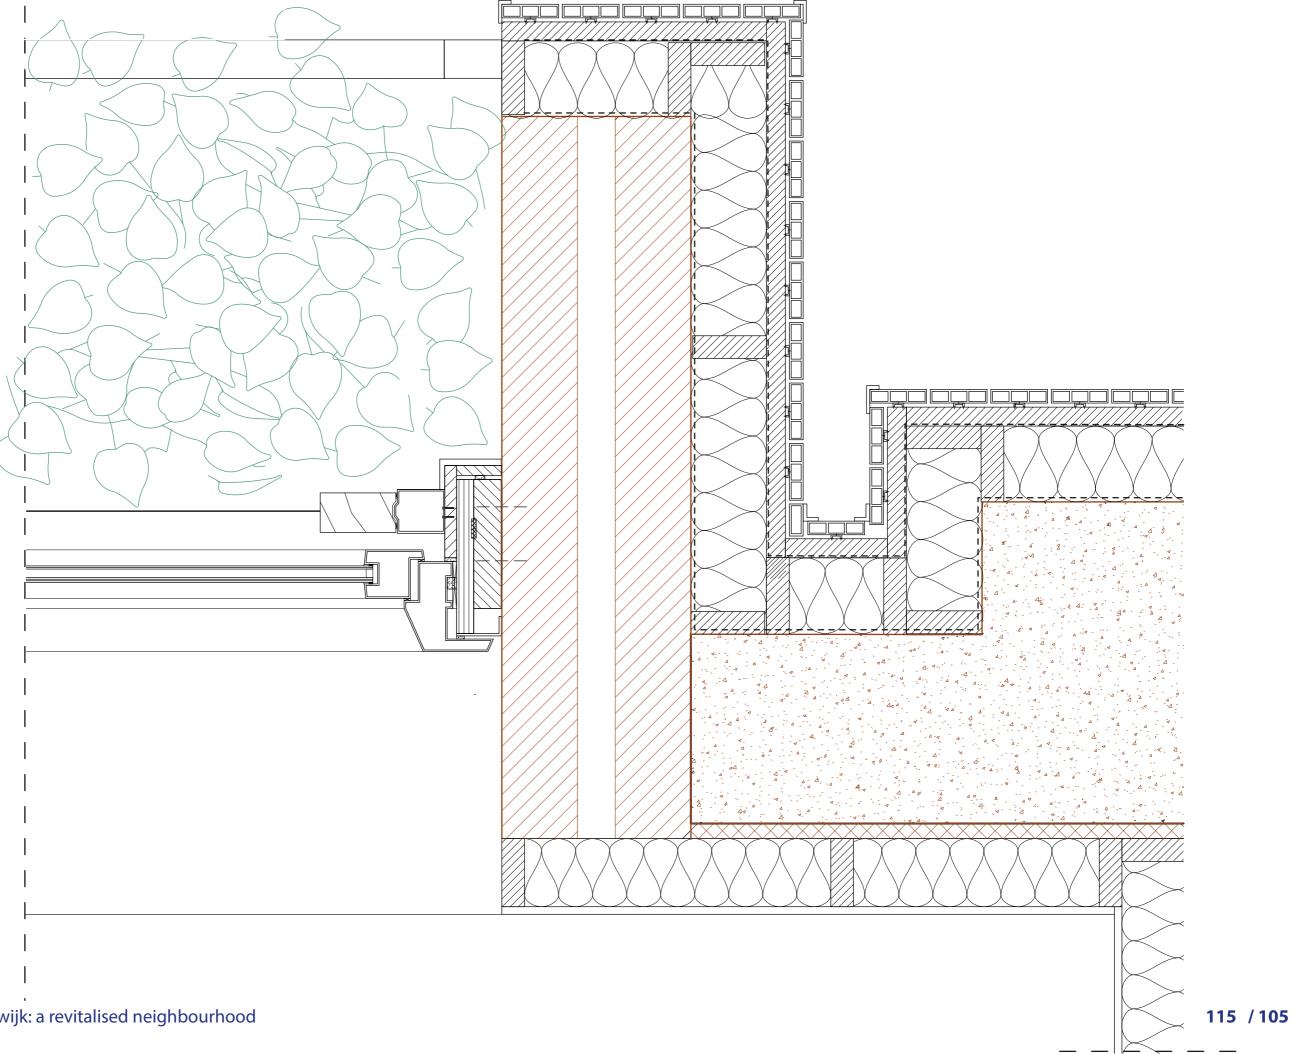

# **V&D BLOCK**

Detail 2 horizontal: 1:5

## **V&D BLOCK** Detail 3 vertical: 1:5