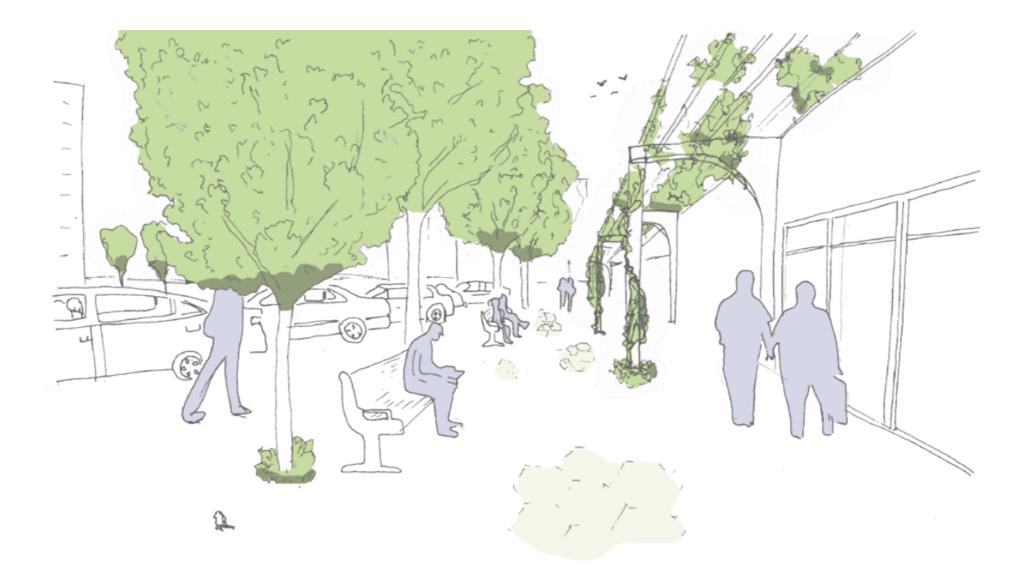

#### Creating a green boulevard

Traffic space pedestrians

Demolish

Demolish

Solution upwind force

Housing and boulevard