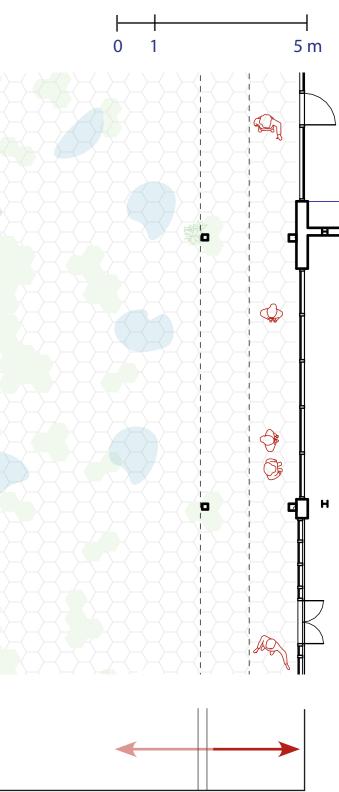

Current situation functions

pedestrians

Traffic space pedestrians

#### Traffic space & parking cars

Current situation functions: problems

pedestrians

Traffic space pedestrians

#### Traffic space & parking cars

Current situation functions: problems