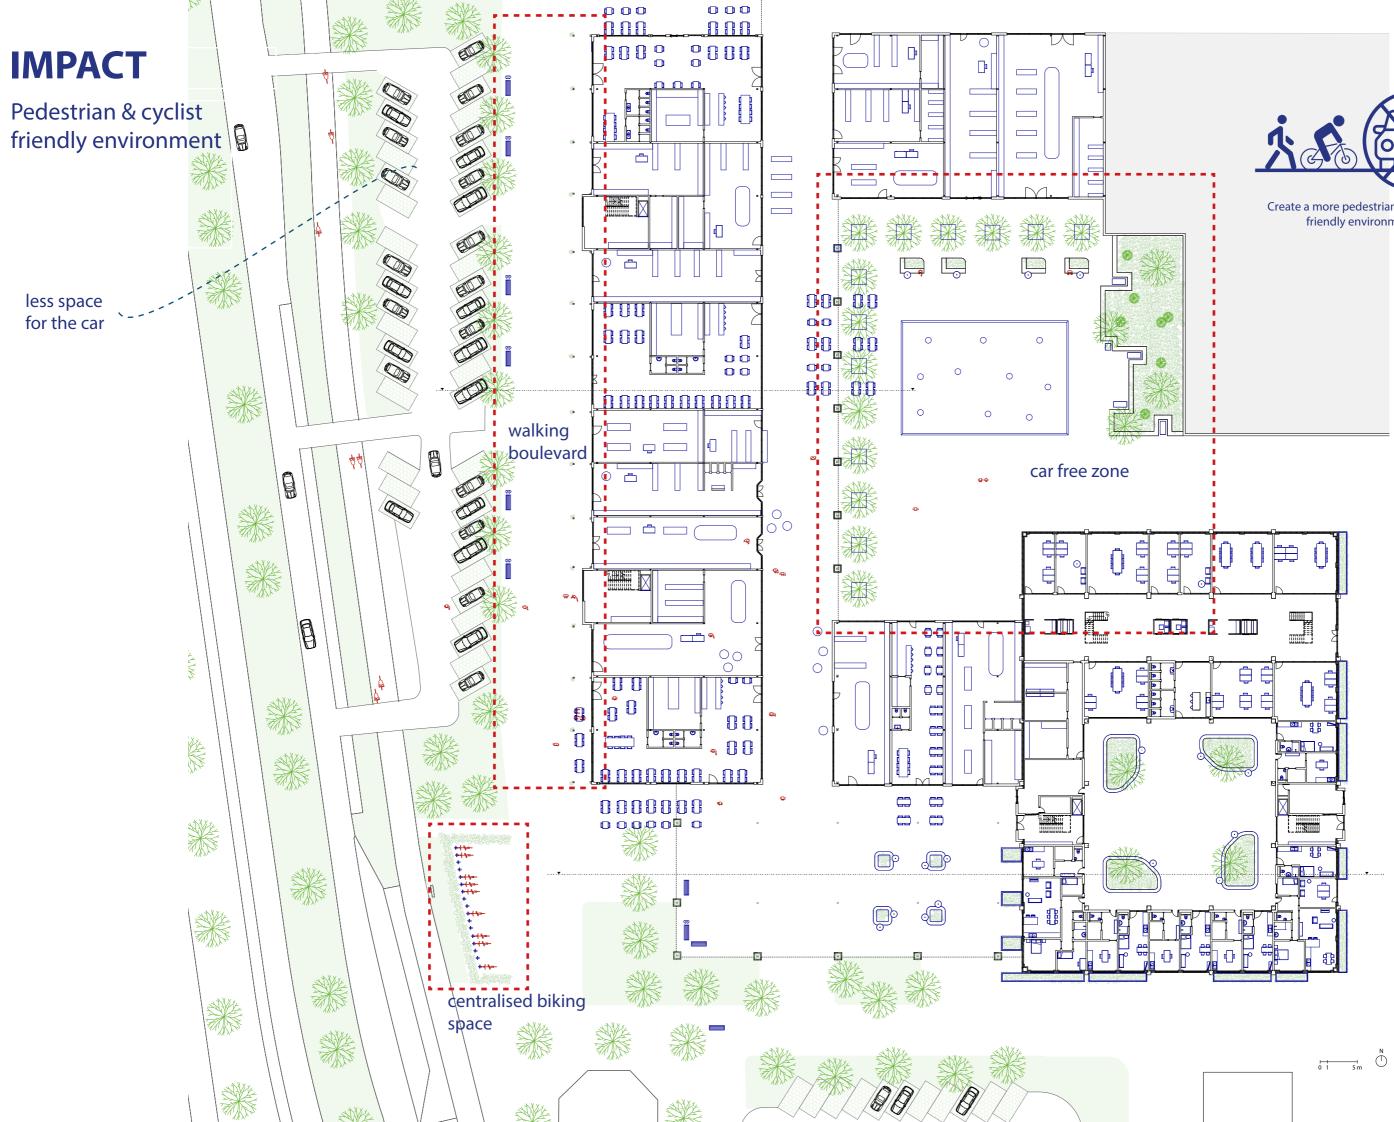

Add dwellings to the site of the mall

Create a more pedestrian and cyclist friendly environment

Create conditions for different optional and social and activities

Create a more pedestrian and cyclist friendly environment