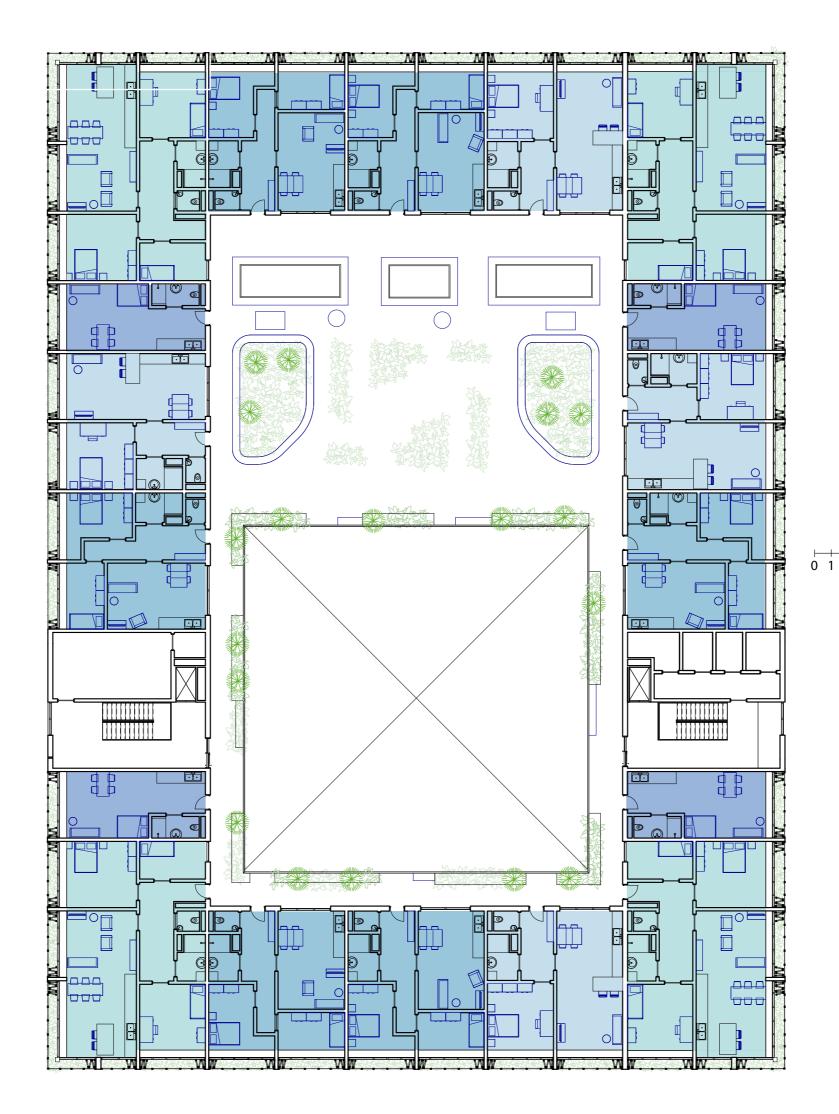

# COURTYARD HOUSING EUROPABLOCK

THE MODERN MALL - Schalkwijk: a revitalised neighbourhood

# **EUROPA BLOCK DWELLINGS**

Floorplan

# **CURRENT SITUATION EUROPA BLOCK**

Impression

#### Floorplan

THE MODERN MALL - Schalkwijk: a revitalised neighbourhood

4-room dwelling