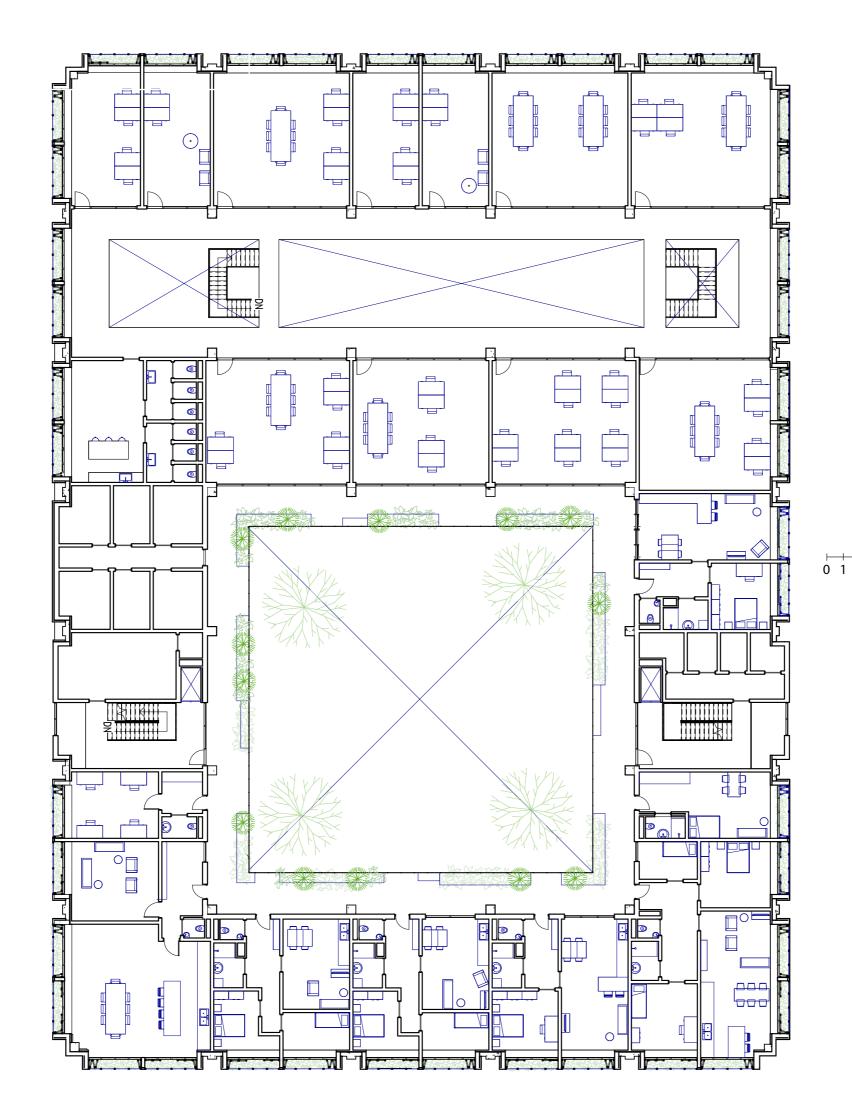

### **V&D BLOCK**

First floor

\_\_\_\_\_ N 5 m

### **V&D BLOCK**

First floor functions

Office spaces
2-Rooms appartment
3-Rooms appartment
4-Rooms appartment
Studio
Communal space

⊢ 0 1

→ N 5 m

## **V&D BLOCK**

Second floor

N

# **V&D BLOCK**

Second floor: functions

2-Rooms appartment
3-Rooms appartment
4-Rooms appartment
Studio

Ν  $\bigcirc$ 