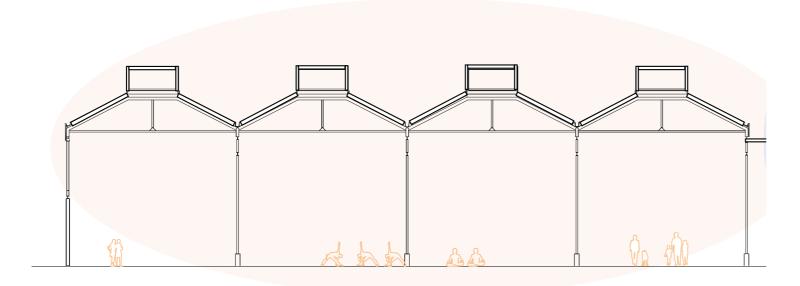

D BLOCK SECTION**

Functions



Indoor square

Housing

Courtyard garden

**New situation** 

Housing







# V&D BLOCK COURTYARD

THE MODERN MALL - Schalkwijk: a revitalised neighbourhood

-127



















### **V&D BLOCK FRAGMENT**

New





### **V&D BLOCK**

First floor





\_\_\_\_\_ N 5 m



### **V&D BLOCK**

First floor functions



Office spaces
2-Rooms appartment
3-Rooms appartment
4-Rooms appartment
Studio
Communal space

⊢ 0 1



→ N 5 m



### **V&D BLOCK FRAGMENT**

New









Facade: rhytm



Current







⊢ 0 1 5 m





Facade: rhytm



#### Current



New









### **V&D BLOCK FRAGMENT**

View





Facade: rhytm



New





## **COVERED SQUARE SECTION**



Shopping

Indoor traffic space pedestrians

**Current situation** 





## **COVERED SQUARE SECTION**



Indoor square

New situation





## **COVERED SQUARE**

### Winter & summer situation



Winter



Summer





## **COVERED SQUARE**





4

### **PROJECT SECTION**







system



THE MODERN MALL - Schalkwijk: a revitalised neighbourhood

# **Design goals**



Create conditions for different optional and social and activities



Decrease the urban heat island effect

| ŀ                       | ŀ | ŀ |
|-------------------------|---|---|
| $\overline{\mathbf{I}}$ | • | ŀ |

Add dwellings to the site of the mall



Create a more pedestrian and cyclist friendly environment

## **PHYSICAL ENVIRONMENT CONDITIONS**



THE MODERN MALL - Schalkwijk: a revitalised neighbourhood

Gehl, Gemzoe, Kirknaes, Sondergaard (2006)





**Opportunities** to sit





Create conditions for different optio