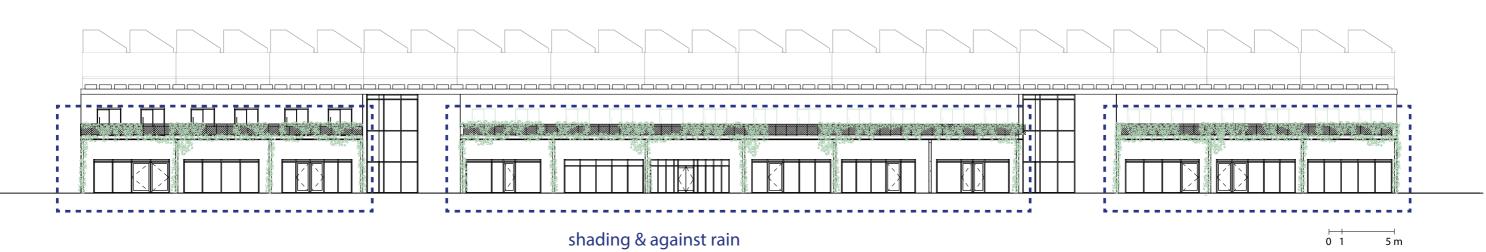

### **EUROPABOULEVARD**

Pedestrian flexibility: green & collonade

Sunny situation

**Rainy situation** 

#### EUROPABOULEVARD

### WEST FACADE EUROPABOULEVARD BLOCK

0 1 5 m

### WEST FACADE EUROPABOULEVARD BLOCK

Green colonade

pleasant green route