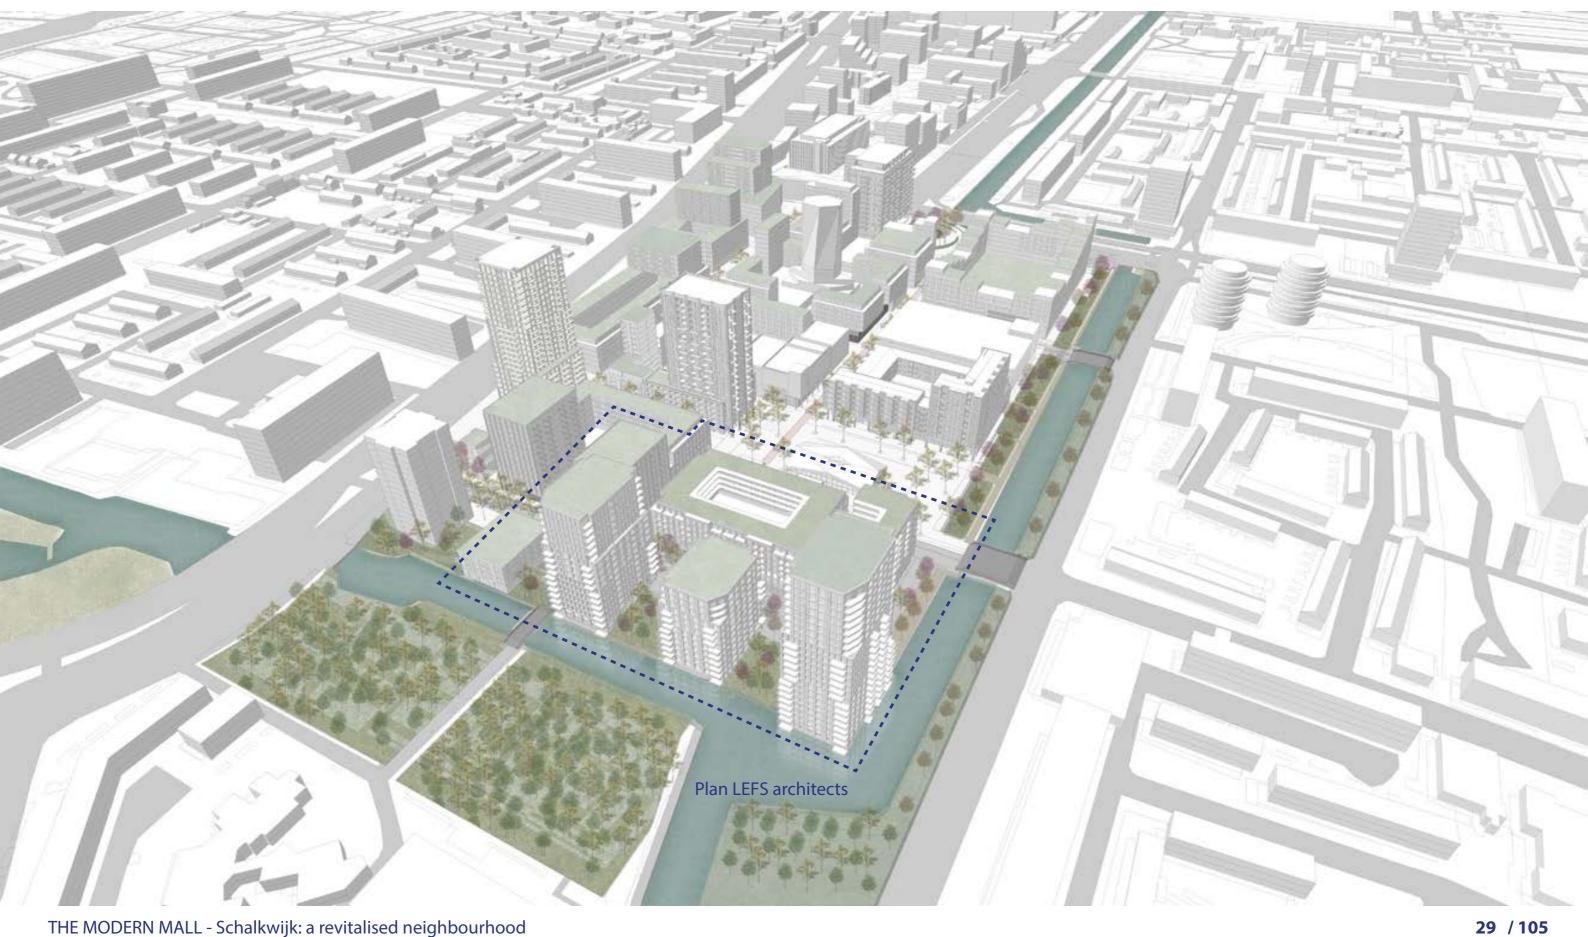

## **BUILDINGS LEFS ARCHITECTS WITHIN THE CONTEXT**

TATA

<

THE MODERN MALL - Schalkwijk: a revitalised neighbourhood

0