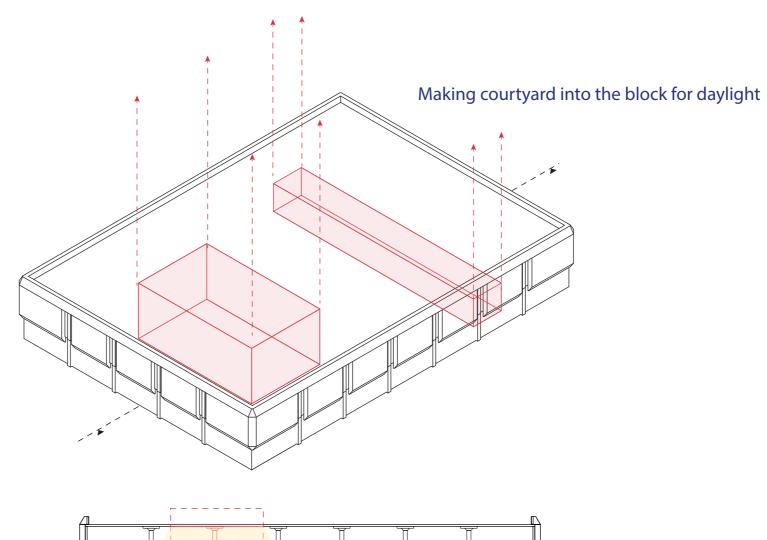

## MALL OF SCHALKWIJK: COURTYARDS

<

THE MODERN MALL - Schalkwijk: a revitalised neighbourhood

 $\diamond$ 

TATA

 $\bigcirc$  $\diamond$  L.L.

THE MODERN MALL - Schalkwijk: a revitalised neighbourhood

 $\diamond$ 