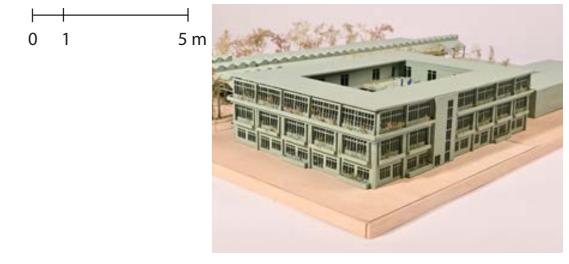

# **V&D BLOCK**

Detail 2 horizontal: 1:5

## **V&D BLOCK** Detail 3 vertical: 1:5

## **V&D BLOCK**

Second floor

N

# **V&D BLOCK**

Second floor: functions

2-Rooms appartment
3-Rooms appartment
4-Rooms appartment
Studio

Ν  $\bigcirc$ 

### **V&D BLOCK**

First floor

\_\_\_\_\_ N 5 m

### **V&D BLOCK**

First floor functions

Office spaces
2-Rooms appartment
3-Rooms appartment
4-Rooms appartment
Studio
Communal space

⊢ 0 1

→ N 5 m