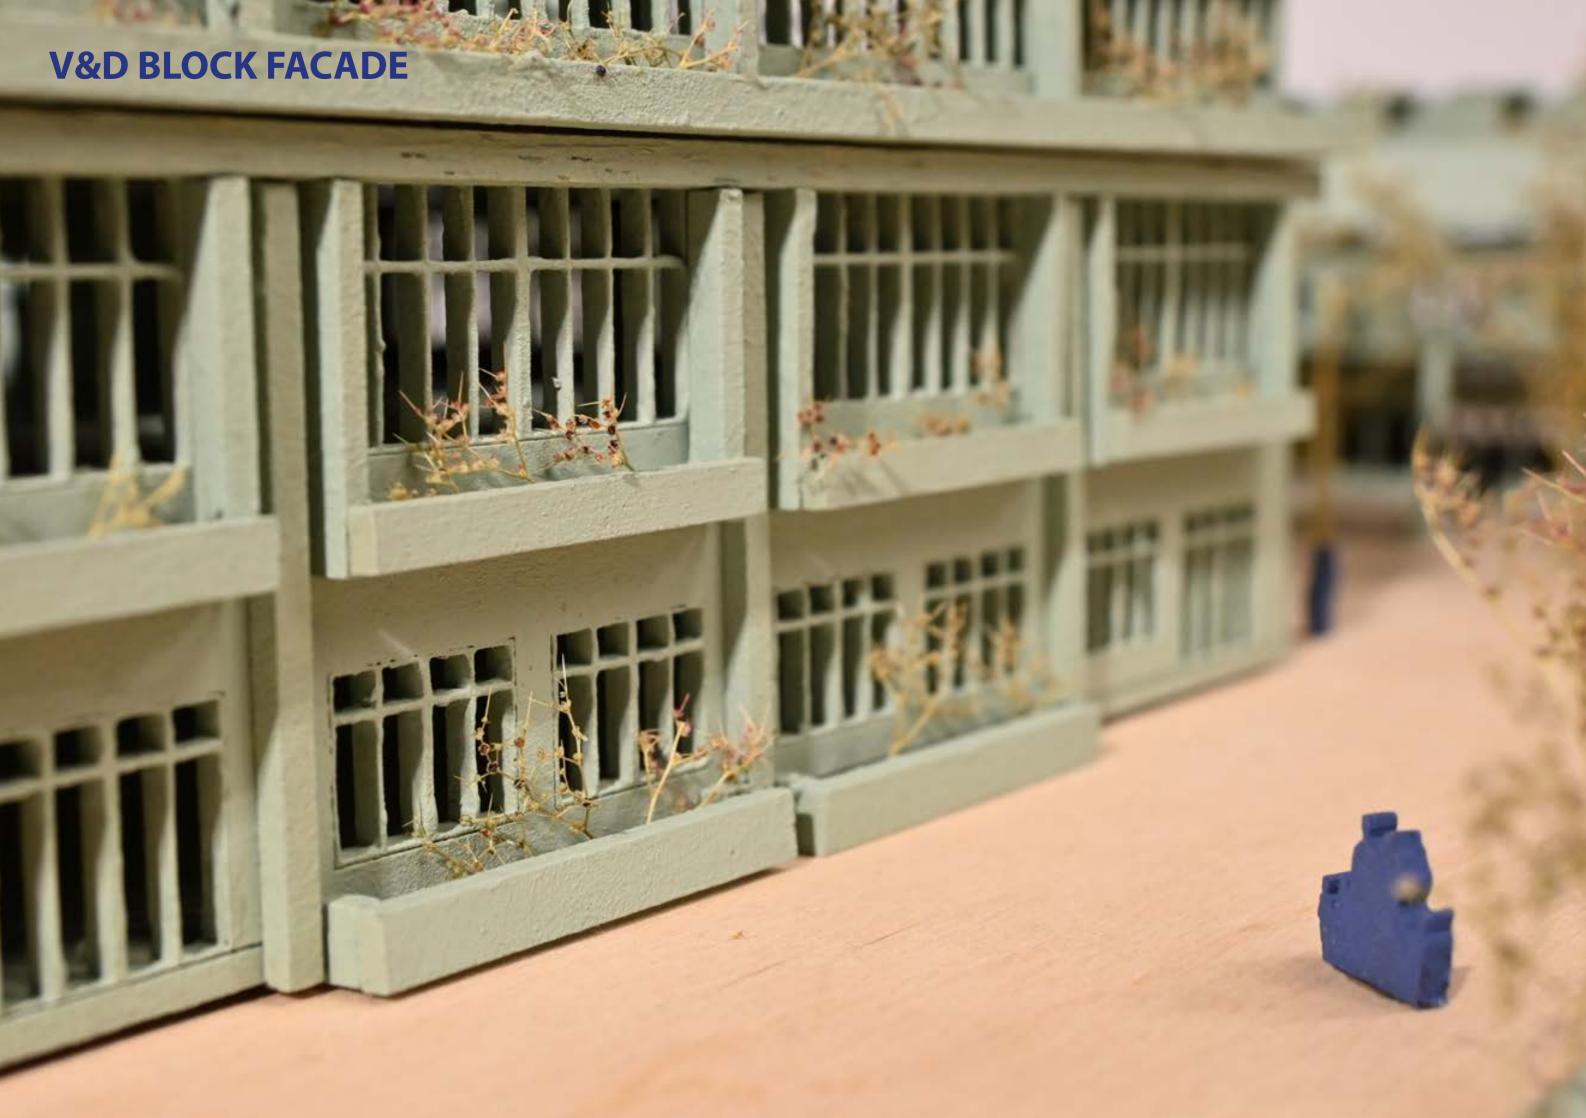

### **V&D BLOCK FRAGMENT**

New

Facade: rhytm

Current

⊢ 0 1 5 m

Facade: rhytm

#### Current

New

### **V&D BLOCK FRAGMENT**

View

Facade: rhytm

New