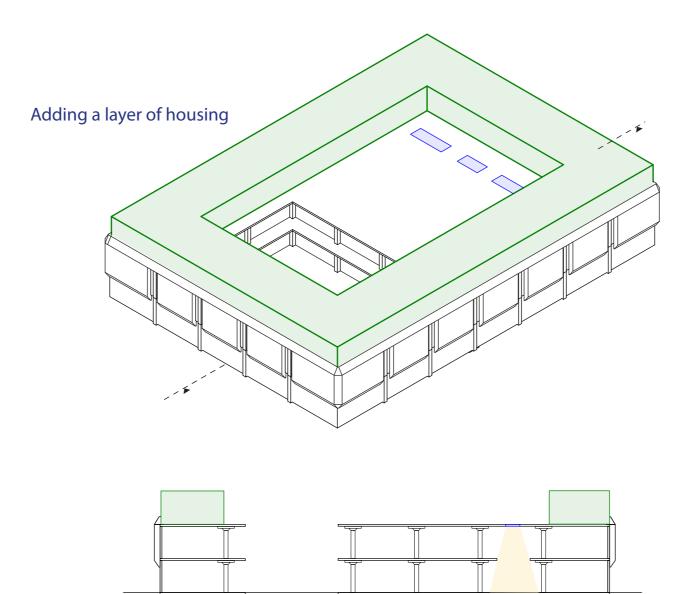

# **SCENARIOS**

Building on top of the existing

Adding green to the existing

Replacing the mall by green