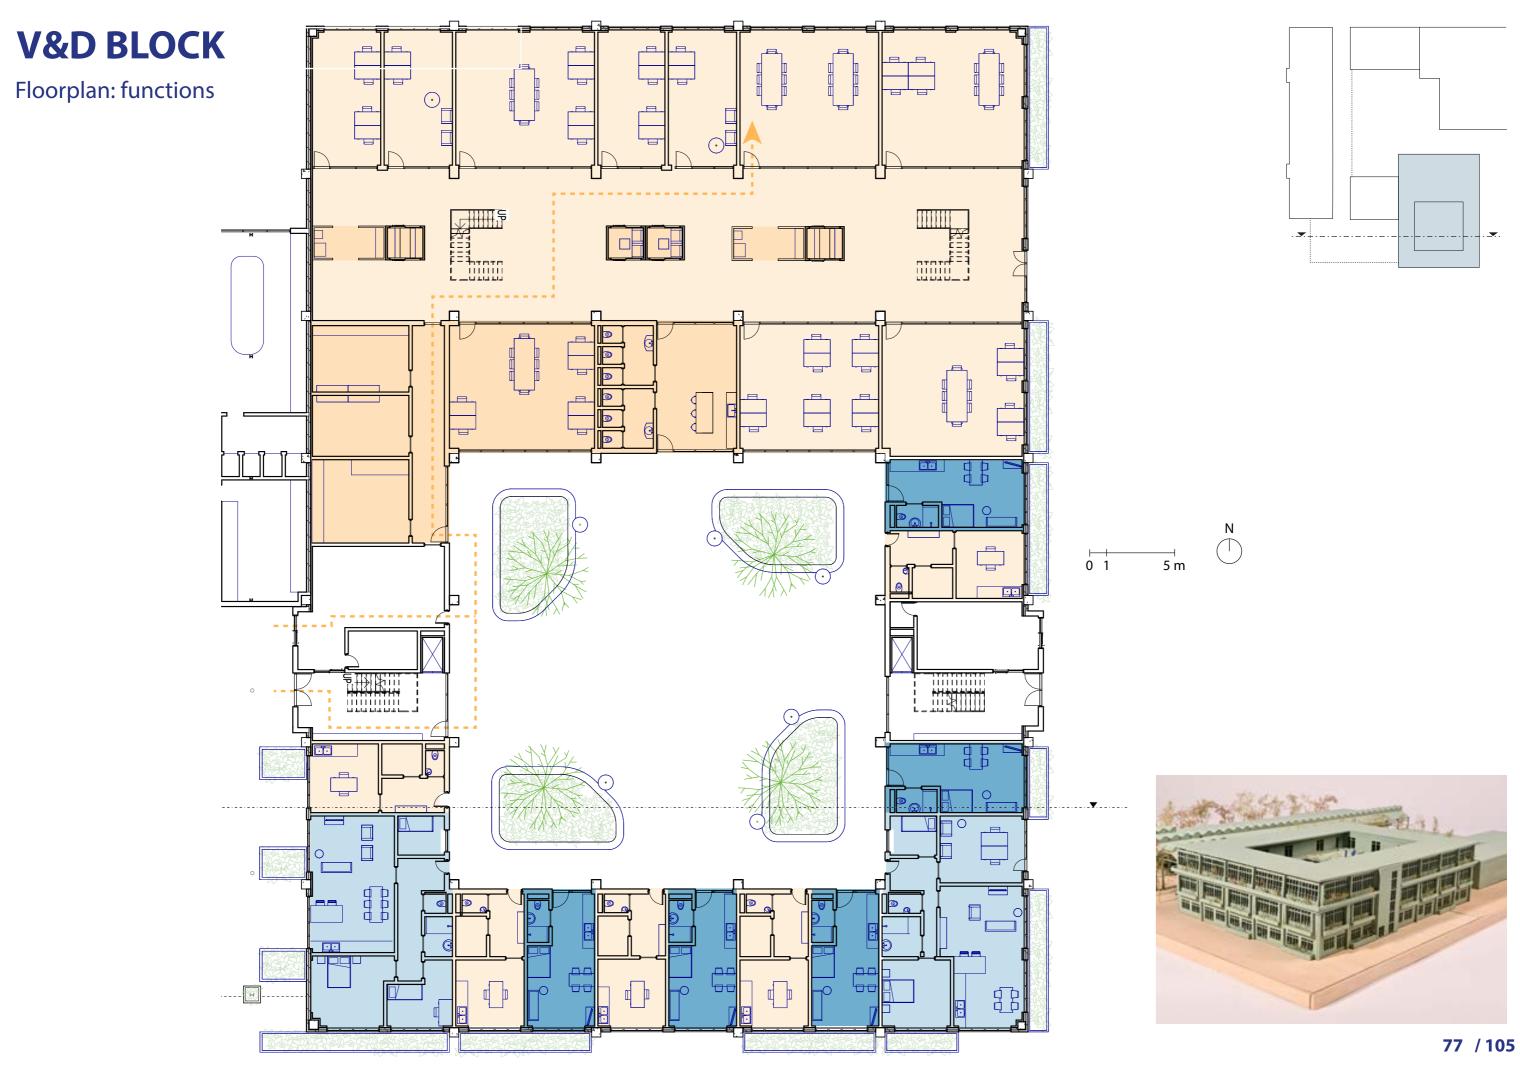

### **V&D BLOCK**

First floor

\_\_\_\_\_ N 5 m

### **V&D BLOCK**

First floor functions

Office spaces
2-Rooms appartment
3-Rooms appartment
4-Rooms appartment
Studio
Communal space

⊢ 0 1

→ N 5 m