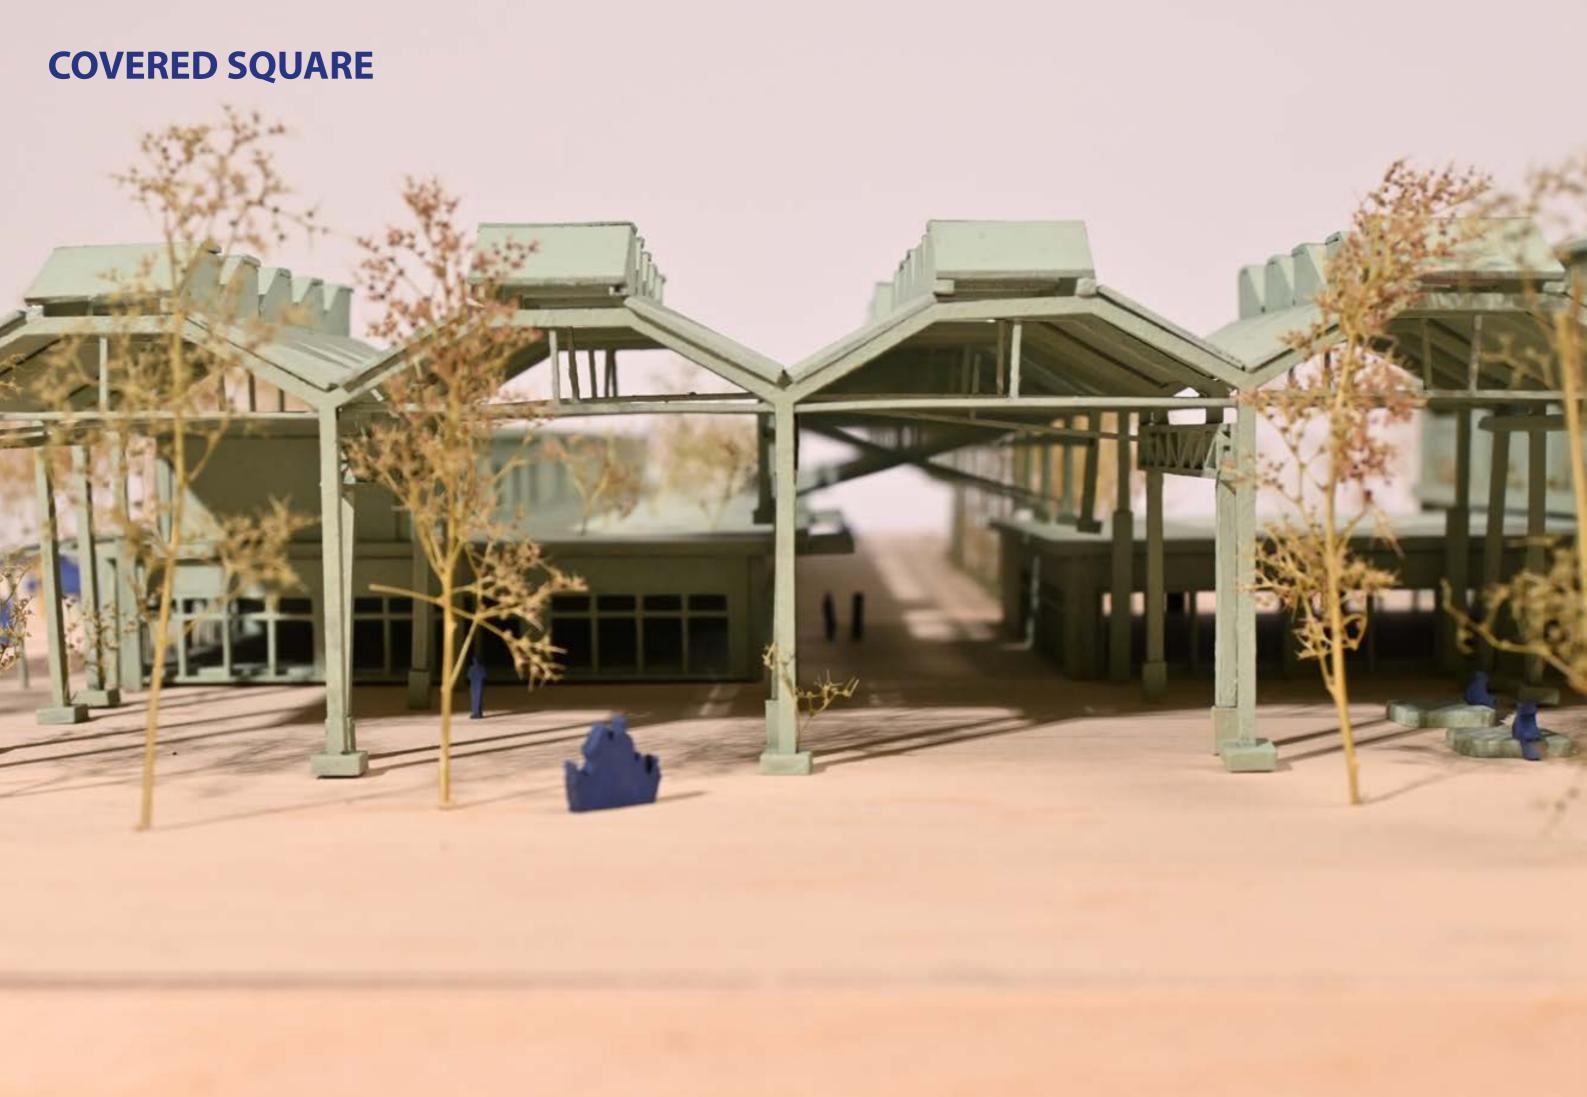

molishing additions to the block









### **V&D BLOCK**

Axonometry: interventions











Axonometry: interventions







## **V&D BLOCK SECTION**

Functions



Indoor square

Housing

Courtyard garden

**New situation** 

Housing







# V&D BLOCK COURTYARD

THE MODERN MALL - Schalkwijk: a revitalised neighbourhood

-127



















### **V&D BLOCK FRAGMENT**

New





### **V&D BLOCK**

First floor





\_\_\_\_\_ N 5 m



### **V&D BLOCK**

First floor functions



Office spaces
2-Rooms appartment
3-Rooms appartment
4-Rooms appartment
Studio
Communal space

⊢ 0 1



→ N 5 m



### **V&D BLOCK FRAGMENT**

New









Facade: rhytm



Current







⊢ 0 1 5 m





Facade: rhytm



#### Current



New









### **V&D BLOCK FRAGMENT**

View





Facade: rhytm



New





## **COVERED SQUARE SECTION**



Shopping

Indoor traffic space pedestrians

**Current situation** 





## **COVERED SQUARE SECTION**



Indoor square

New situation





## **COVERED SQUARE**

### Winter & summer situation



Winter



Summer





## **COVERED SQUARE**





4

### **PROJECT SECTION**







system



THE MODERN MALL - Schalkwijk: a revitalised neighbourhood

# **Design goals**



Create conditions for different optional and social and activities



Decrease the urban heat island effect

| ŀ                       | ŀ | ŀ |
|-------------------------|---|---|
| $\overline{\mathbf{I}}$ | • | ŀ |

Add dwellings to the site of the mall



Create a more pedestrian and cyclist friendly environment

## **PHYSICAL ENVIRONMENT CONDITIONS**



THE MODERN MALL - Schalkwijk: a revi