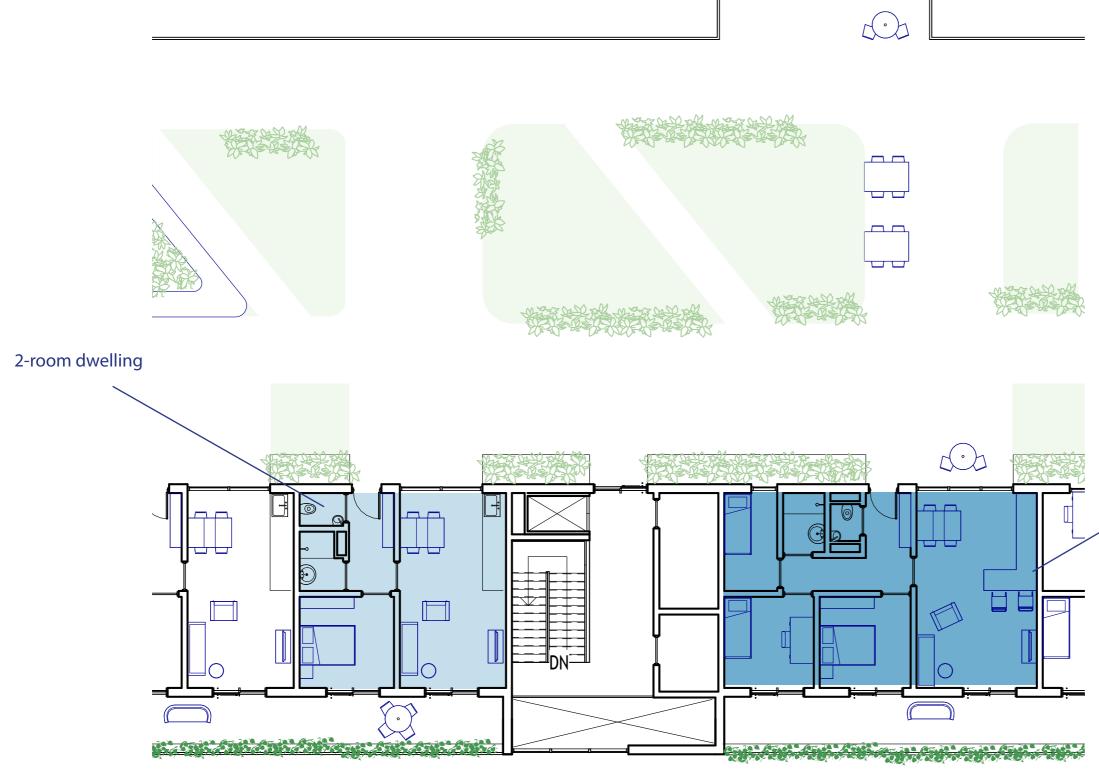

# **EUROPA BLOCK DWELLINGS**

Floorplan

#### Floorplan

THE MODERN MALL - Schalkwijk: a revitalised neighbourhood

4-room dwelling