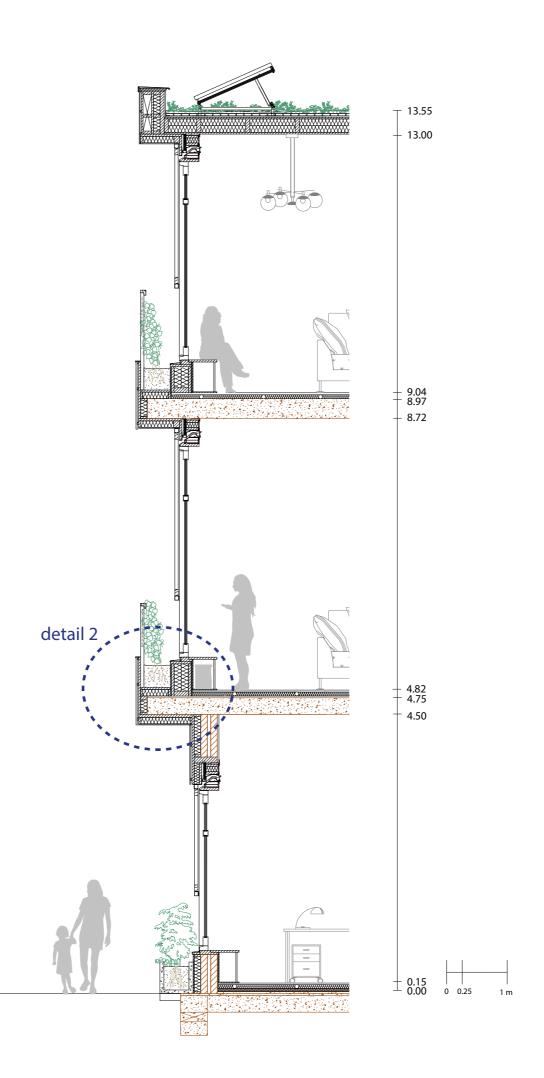

### **PROJECT SECTION**

system

THE MODERN MALL - Schalkwijk: a revitalised neighbourhood

# **V&D BLOCK**

Detail 2 horizontal: 1:5