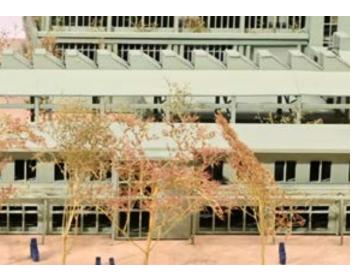

# IMPACT

Current

17 trees

0 m<sup>2</sup> green surface 0 m<sup>2</sup> semi-paved surface

730 m<sup>2</sup> green surface & 870 m<sup>2</sup> semi-paved surface

waterfountains watersquare

Decrease the urban heat island effect

New

63 trees

870 m<sup>2</sup> semi-paved

# **IMPACT**

Decrease the urban heat island effect

Current

New

17 trees

63 trees

730 m<sup>2</sup> green surface &

870 m<sup>2</sup> semi-paved surface