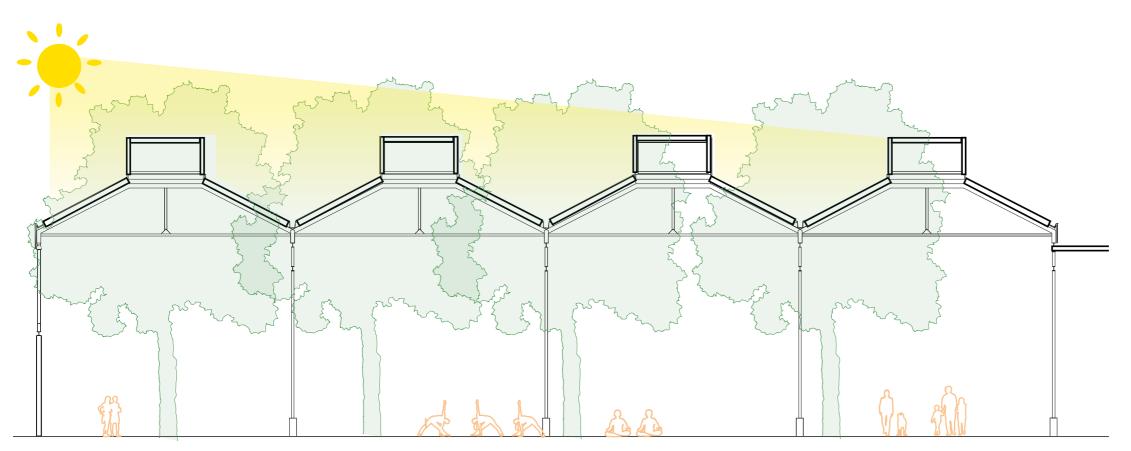

## **URBAN HEAT ISLAND EFFECT**

Extra heat (degrees of C) <0.2 0.2 - 0.4 0.4 - 0.6 0.6 - 0.8 0.8 - 1.0 1.0 - 1.2 1.2 - 1.4 1.4 - 1.6 1.6 - 1.8 1.8 - 2.0

## **Design goals**

Create conditions for different optional and social and activities

Decrease the urban heat island effect

| ŀ                       | ŀ | ŀ |
|-------------------------|---|---|
| $\overline{\mathbf{I}}$ | • | ŀ |

# **Design goals**

Create conditions for different optional and social and activities

Decrease the urban heat island effect

| ŀ                       | ŀ | ŀ |
|-------------------------|---|---|
| $\overline{\mathbf{I}}$ | • | ŀ |

# **IMPACT**

Decrease the urban heat island effect

Current

New

17 trees

63 trees

730 m<sup>2</sup> green surface &

870 m<sup>2</sup> semi-paved surface