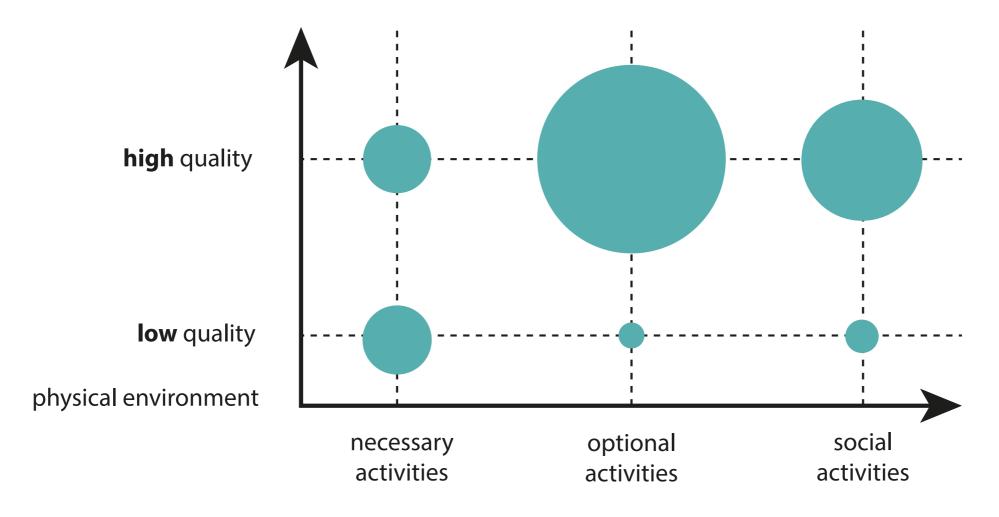

### **ACTIVITY IN PUBLIC SPACES**

Type of activities in the physcial environment (Gehl, 2010)