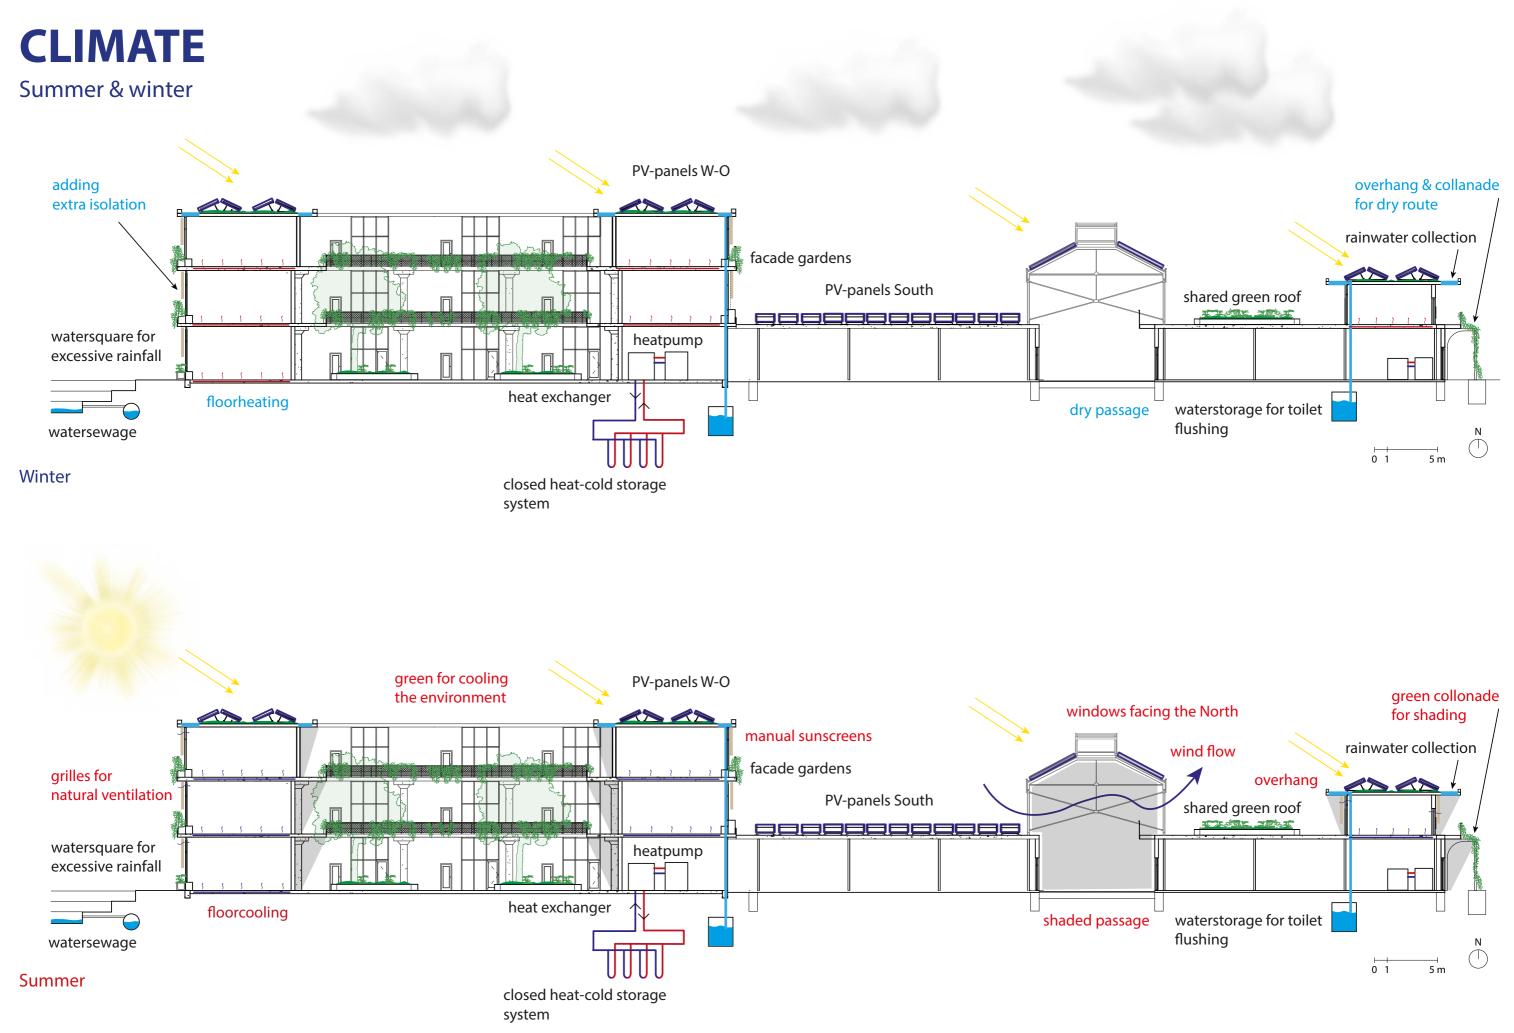

### Winter & summer situation

Winter

Summer

### **PROJECT SECTION**

system

THE MODERN MALL - Schalkwijk: a revitalised neighbourhood