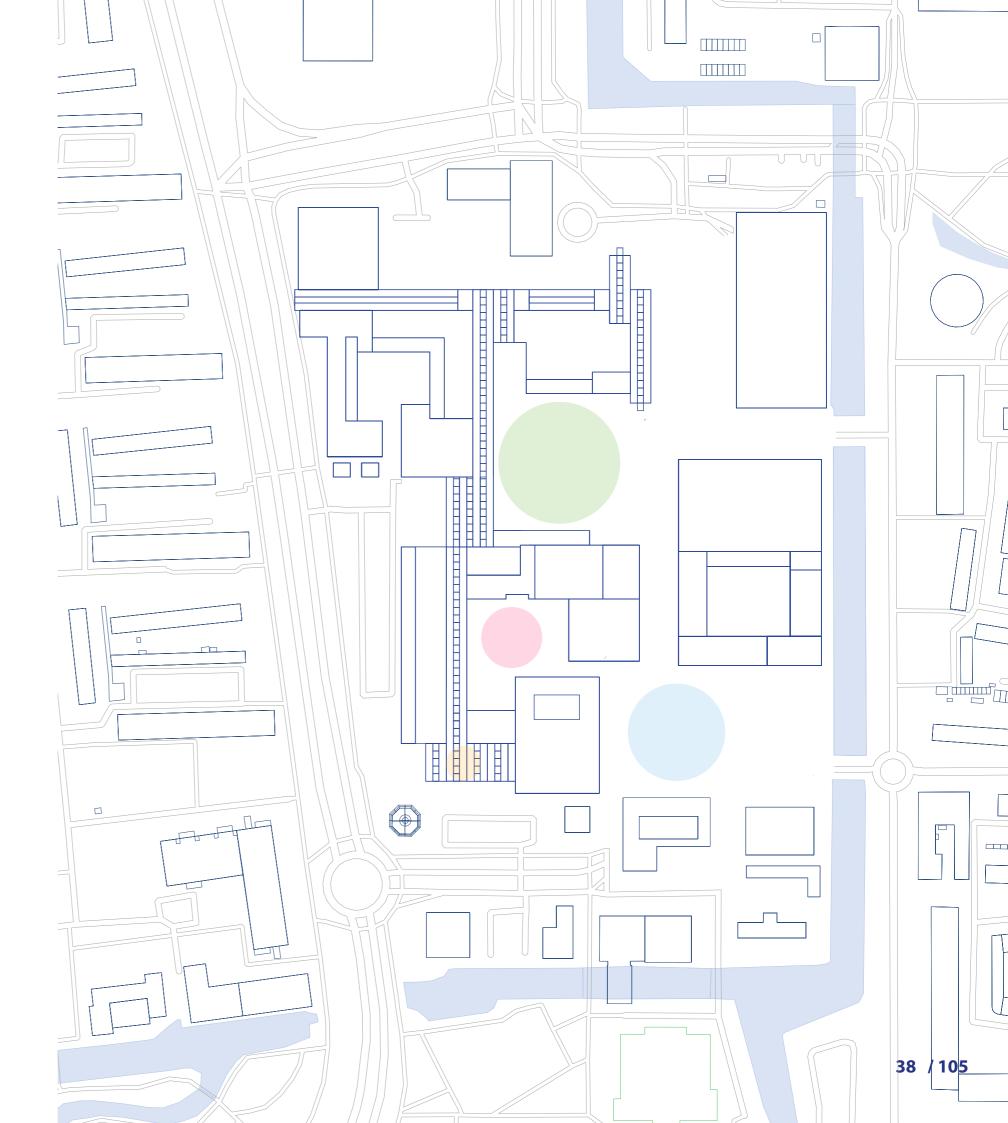

### **Expedition courtyard**

Public space

## VALUE ASSESMENT

 $\diamond$ 

 $\exists$ 

Expedetion courts:

Passage: example of the general development of the Dutch malls

> V&D building: one of many in the Netherlands. V&D = part of the Dutch everyday culture

## MALL OF SCHALKWIJK: COURTYARDS

<

THE MODERN MALL - Schalkwijk: a revitalised neighbourhood

 $\diamond$ 

TATA

 $\bigcirc$  $\diamond$  L.L.

THE MODERN MALL - Schalkwijk: a revitalised neighbourhood

 $\diamond$ 