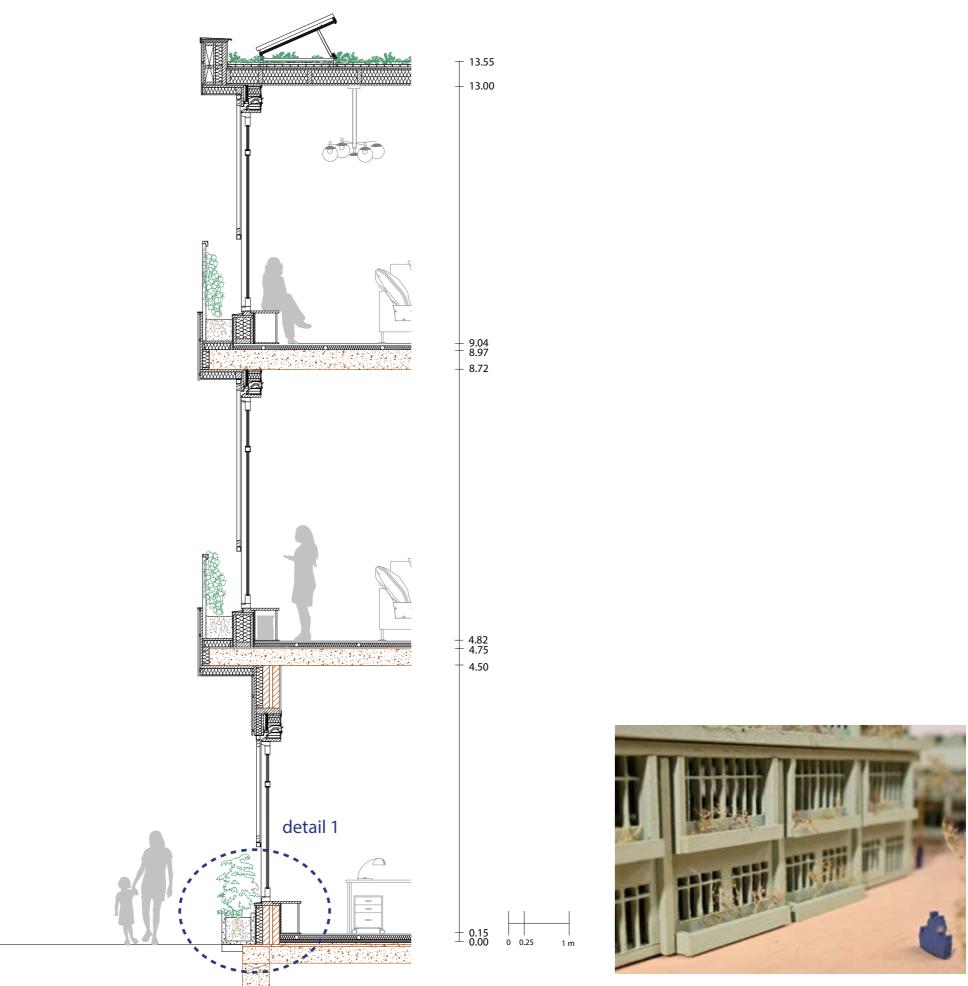

### **V&D BLOCK SECTION**

Indoor traffic space pedestrians

Shopping

**Current situation** 

0 1 5 m

### **V&D BLOCK SECTION**

Problems

Indoor traffic space pedestrians

Shopping

**Current situation** 

0 1 5 m

Axonometry: interventions

# **V&D BLOCK**

Detail 2 horizontal: 1:5

## **V&D BLOCK** Detail 3 vertical: 1:5