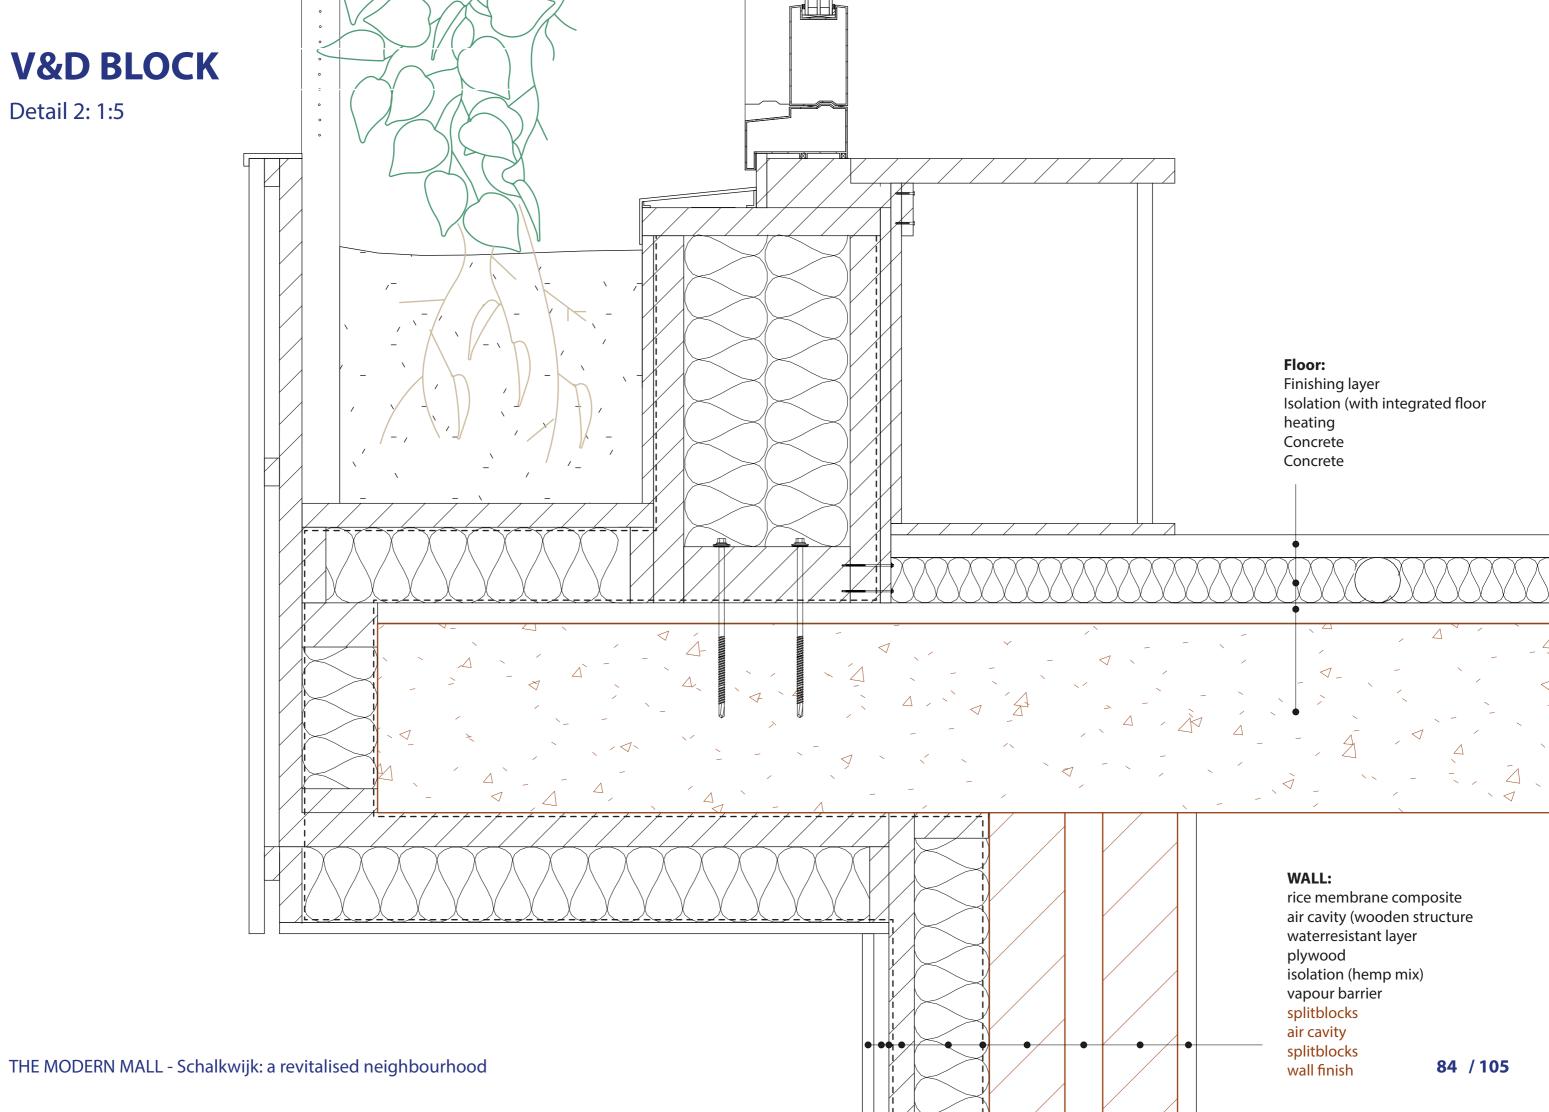

traffic space pedestrians

Shopping

**Current situation** 



0 1 5 m





Axonometry: interventions









### **V&D BLOCK**

Axonometry: interventions

Demolishing additions to the block









### **V&D BLOCK**

Axonometry: interventions











Axonometry: interventions







## **V&D BLOCK SECTION**

Functions



Indoor square

Housing

Courtyard garden

**New situation** 

Housing







# V&D BLOCK COURTYARD

THE MODERN MALL - Schalkwijk: a revitalised neighbourhood

-127



















### **V&D BLOCK FRAGMENT**

New





### **V&D BLOCK**

First floor





\_\_\_\_\_ N 5 m



### **V&D BLOCK**

First floor functions



Office spaces
2-Rooms appartment
3-Rooms appartment
4-Rooms appartment
Studio
Communal space

⊢ 0 1



→ N 5 m



### **V&D BLOCK FRAGMENT**

New









Facade: rhytm



Current







⊢ 0 1 5 m





Facade: rhytm



#### Current



New









### **V&D BLOCK FRAGMENT**

View





Facade: rhytm



New





## **COVERED SQUARE SECTION**



Shopping

Indoor traffic space pedestrians

**Current situation** 





## **COVERED SQUARE SECTION**



Indoor square

New situation





## **COVERED SQUARE**

### Winter & summer situation



Winter



Summer





## **COVERED SQUARE**





4

### **PROJECT SECTION**







system



THE MODERN MALL - Schalkwijk: a revitalised neighbourhood

# **Design goals**



Create conditions for different optional and social and activities



Decrease the urban heat island effect

| ŀ                       | ŀ | ŀ |
|-------------------------|---|---|
| $\overline{\mathbf{I}}$ | • | ŀ |

Add dwellings to th