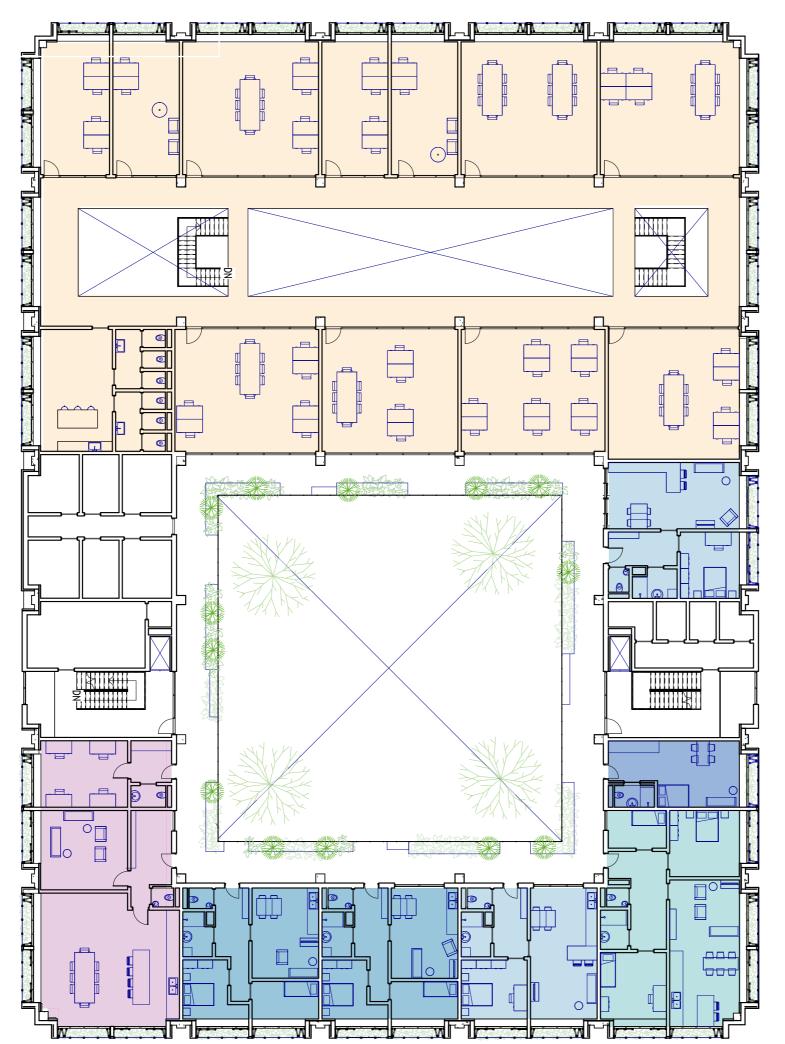

### **V&D BLOCK**

First floor

\_\_\_\_\_ N 5 m

### **V&D BLOCK**

First floor functions

Office spaces
2-Rooms appartment
3-Rooms appartment
4-Rooms appartment
Studio
Communal space

⊢ 0 1

→ N 5 m

## **V&D BLOCK**

Second floor

N

# **V&D BLOCK**

Second floor: functions

2-Rooms appartment
3-Rooms appartment
4-Rooms appartment
Studio

Ν  $\bigcirc$ 