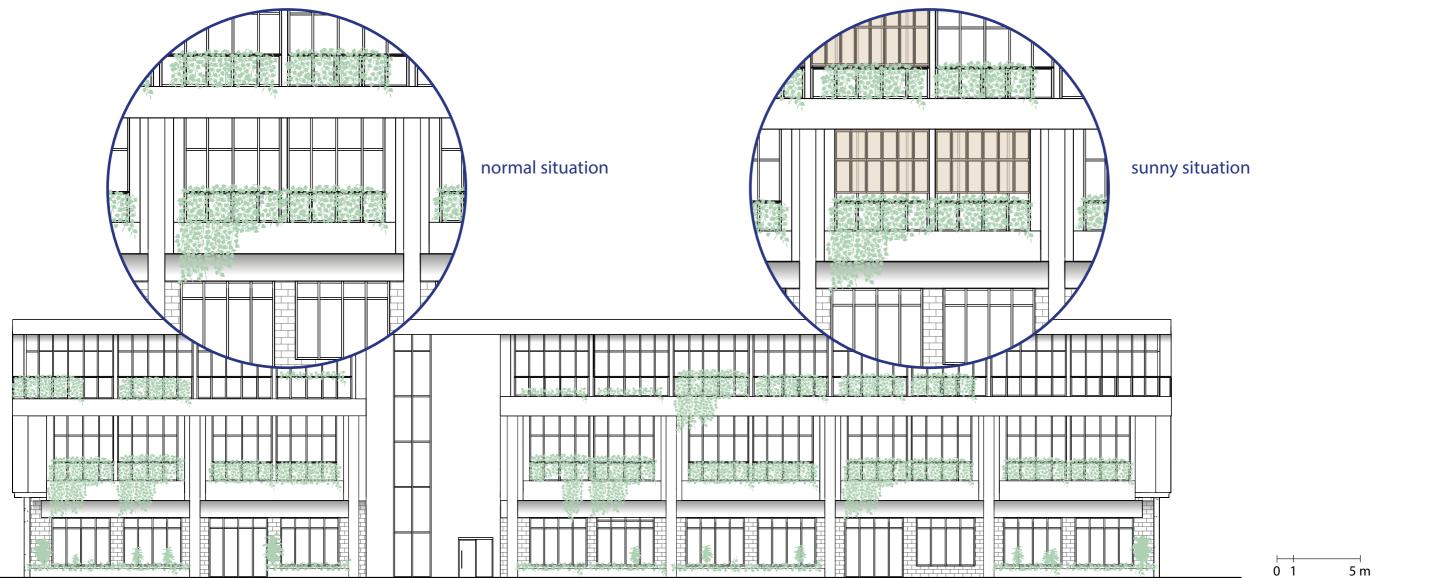

### **EUROPABOULEVARD**

Pedestrian flexibility: green & collonade

Sunny situation

**Rainy situation** 

### WEST FACADE EUROPABOULEVARD BLOCK

Green colonade

pleasant green route