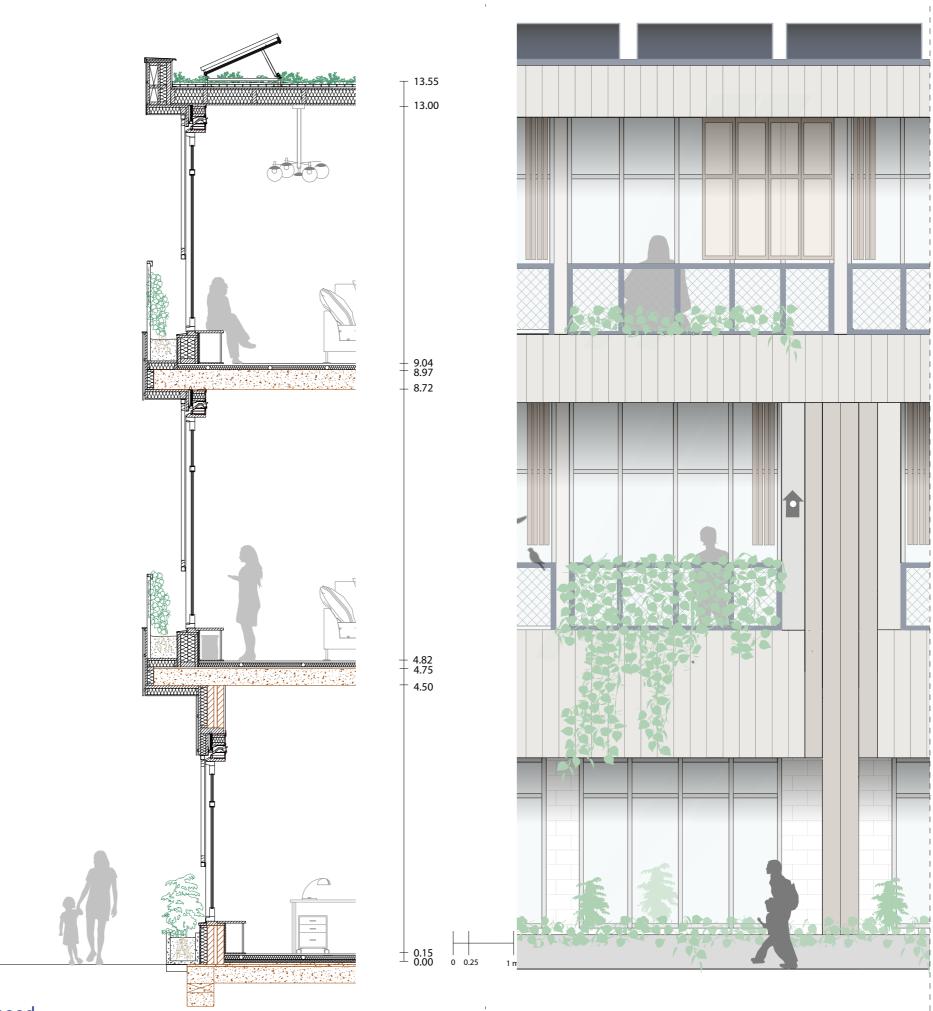

### **EUROPA BLOCK DWELLINGS**

Connection between the public life and the roof

Housing and boulevard

opening the backside of the Europa block

### **CONNECTION WITH THE NEIGHBOURHOOD**

Sections old & new

Current

### **CONNECTION WITH THE NEIGHBOURHOOD**

Sections old & new

New situation