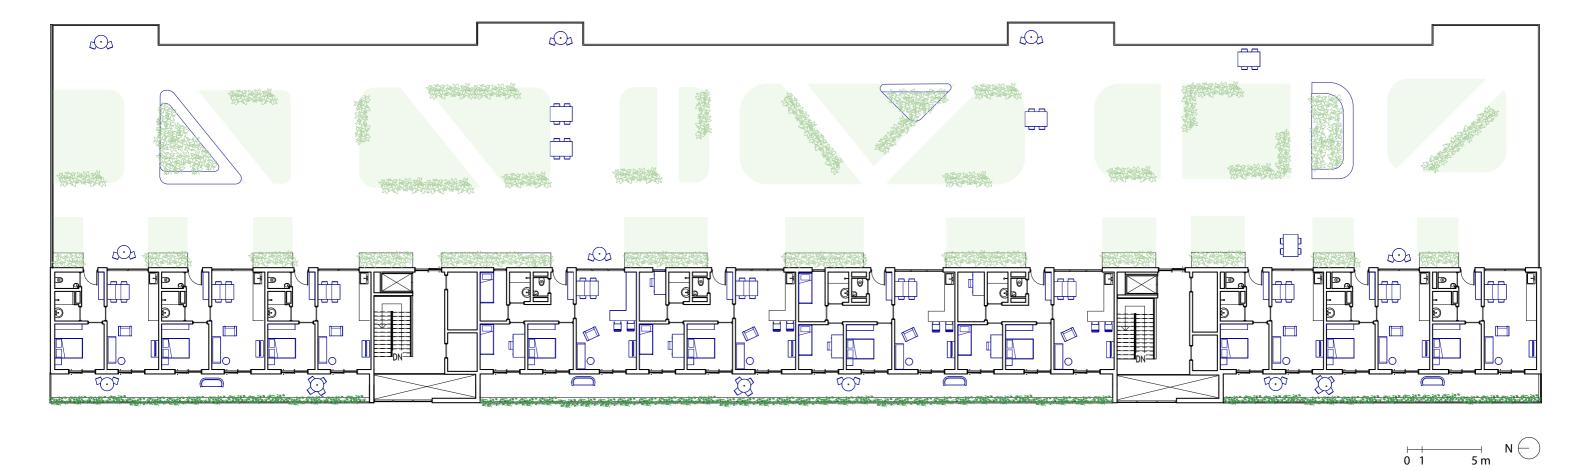

# **EUROPA BLOCK DWELLINGS**

Floorplan

#### Floorplan

THE MODERN MALL - Schalkwijk: a revitalised neighbourhood

4-room dwelling