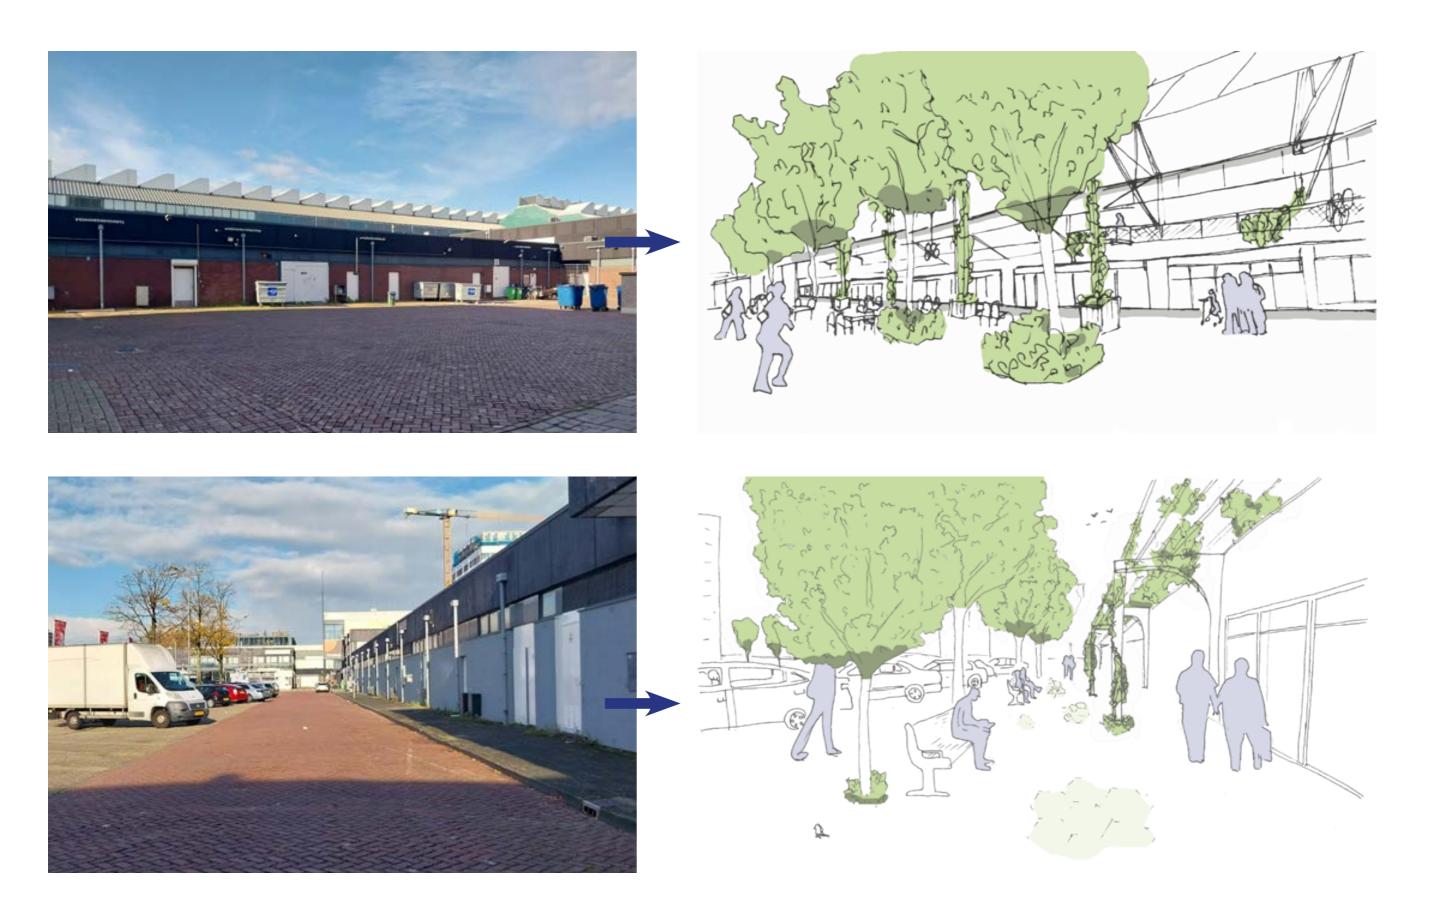

### **EUROPABOULEVARD**

Pedestrian flexibility: green & collonade

Sunny situation

**Rainy situation** 

#### EUROPABOULEVARD

### WEST FACADE EUROPABOULEVARD BLOCK

Green colonade

pleasant green route