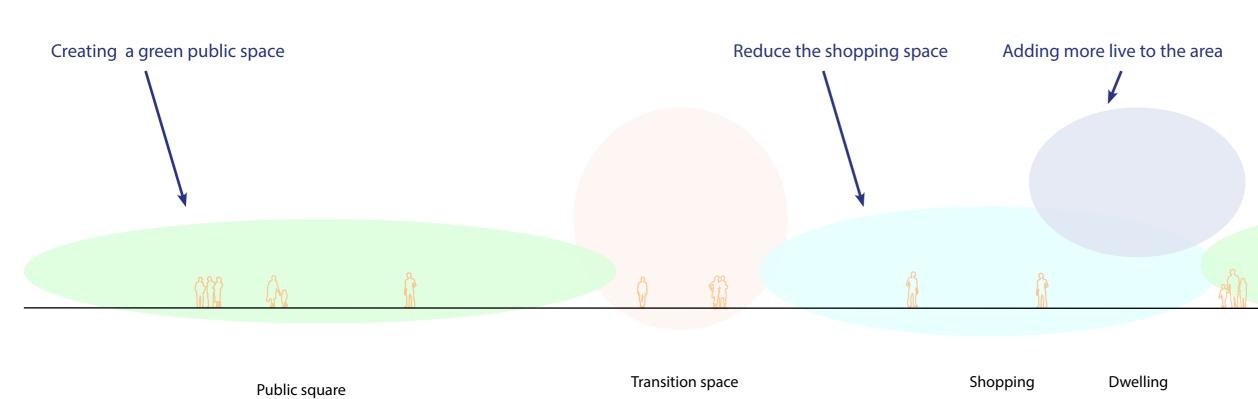

#### Creating a green boulevard

Traffic space pedestrians

Demolish

Demolish

Solution upwind force

Housing and boulevard

### **EUROPABOULEVARD**

Pedestrian flexibility: green & collonade

Sunny situation

**Rainy situation** 

### WEST FACADE EUROPABOULEVARD BLOCK

Green colonade

pleasant green route