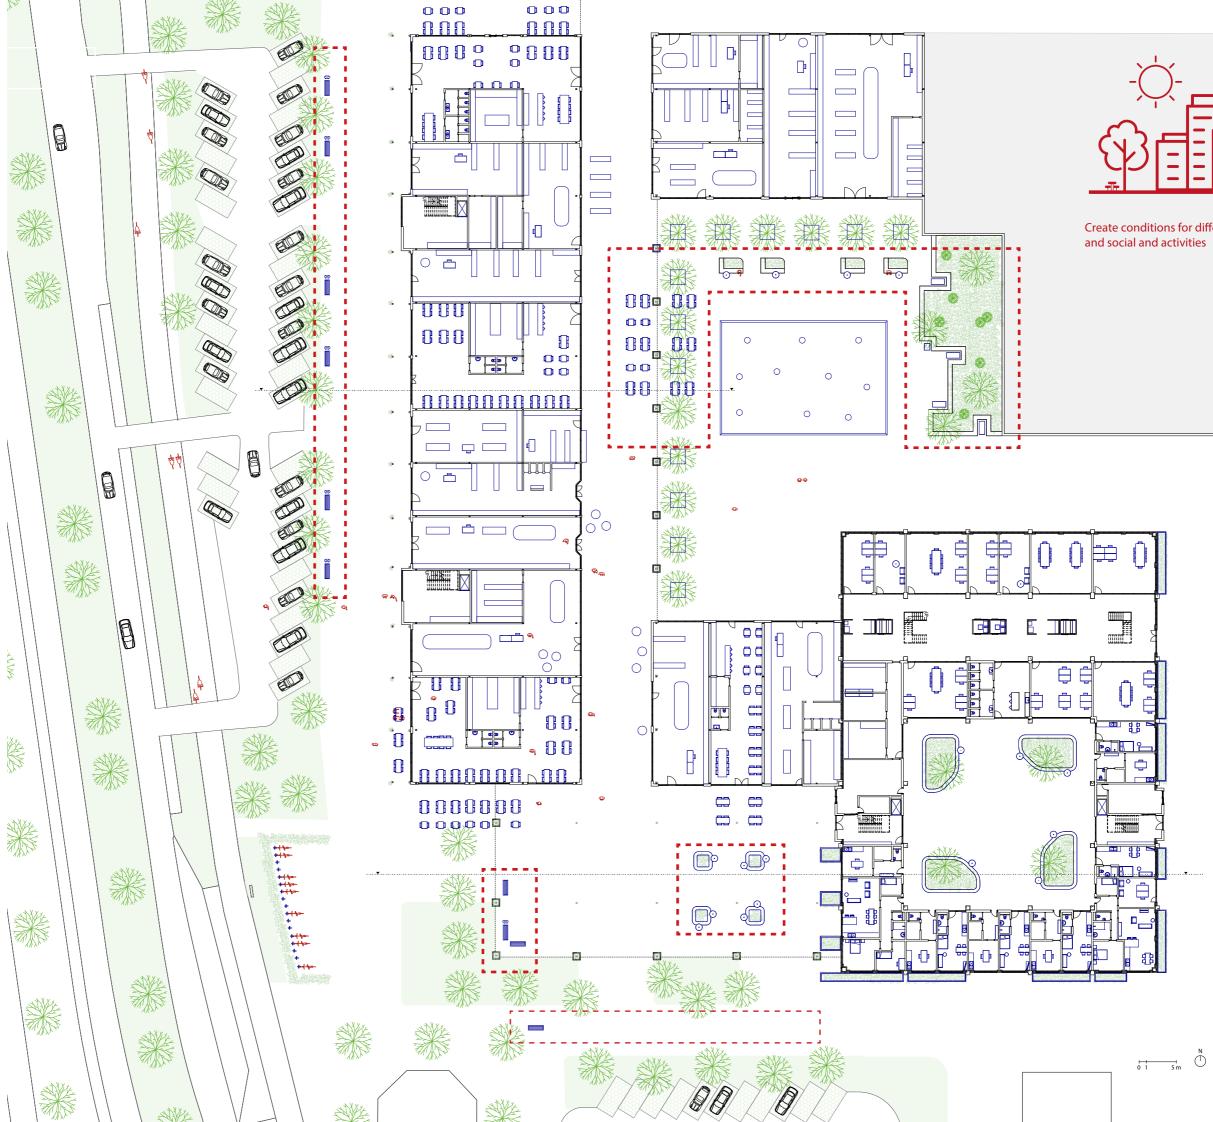

## **Design goals**

Create conditions for different optional and social and activities

Decrease the urban heat island effect

| ŀ                       | ŀ | ŀ |
|-------------------------|---|---|
| $\overline{\mathbf{I}}$ | • | ŀ |

Add dwellings to the site of the mall

Create a more pedestrian and cyclist friendly environment

# **Design goals**

Create conditions for different optional and social and activities

Decrease the urban heat island effect

| ŀ                       | ŀ | ŀ |
|-------------------------|---|---|
| $\overline{\mathbf{I}}$ | • | ŀ |

## **PHYSICAL ENVIRONMENT CONDITIONS**

THE MODERN MALL - Schalkwijk: a revitalised neighbourhood

Gehl, Gemzoe, Kirknaes, Sondergaard (2006)

**Opportunities** to sit

Create conditions for different optional and social and activities

Create conditions for different optional and social and activities

Create a more pedestrian and cyclist friendly environment

# IMPACT

Current

17 trees

0 m<sup>2</sup> green surface 0 m<sup>2</sup> semi-paved surface

730 m<sup>2</sup> green surface & 870 m<sup>2</sup> semi-paved surface

waterfountains watersquare

Decrease the urban heat island effect

New

63 trees

870 m<sup>2</sup> semi-paved

# **IMPACT**

Decrease the urban heat island effect

Current

New

17 trees

63 trees

730 m<sup>2</sup> green surface &

870 m<sup>2</sup> semi-paved surface

waterfountains watersquare

Add dwellings to the site of the mall