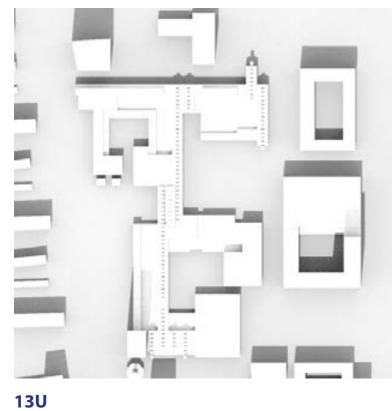

2</sup> green surface &

870 m<sup>2</sup> semi-paved surface

waterfountains watersquare



Add dwellings to the site of the mall

### Current





10 studios



20 small appartments

(2/3 rooms)



11 big appartments (3/4 rooms)

# A MORE PUBLIC, GREENER, CAR FREE FUTURE!







 $\bigcirc$  $\diamond$  L.L.

THE MODERN MALL - Schalkwijk: a revitalised neighbourhood

 $\diamond$ 



THE REAL PROPERTY AND A DECIMAL OF A DECIMAL

THEFT

ò

 $^{\prime}$ 

## **SCENARIO FOR THE FUTURE**

 $\diamond$ 

L. L. L.

TATA AND A STATE

THE MODERN MALL - Schalkwijk: a revitalised neighbourhood

 $\diamond$ 



## SCENARIO FOR THE FUTURE

 $\diamond$ 

L. L. L.

TATATA

THE MODERN MALL - Schalkwijk: a revitalised neighbourhood

 $\diamond$ 



# **SUNLIGHT** (scenario with the new tower)

## August





15U



17U

## December





15U



THE MODERN MALL - Schalkwijk: a revitalised neighbourhood

# **SCENARIOS**



Building on top of the existing

Adding green to the existing



Replacing the mall by green

# COURTYARD HOUSING EUROPABLOCK



THE MODERN MALL - Schalkwijk: a revitalised neighbourhood

# **DISVALUES OF THE MALL**

The benches that were removed Mismatch in offer One sided offer Nothing Vacancy Impoverished Not that much to offer No atmosphere The disappearance of the V&D

Mall of Schalkwijk



Leyweg

Nothing Crime Vacancy Not that much to offer No atmosphere One sided offer Not much to do

**Plein 1953** 

The changing population Racism

Unsafety

# **EUROPA BLOCK DWELLINGS**

Floorplan



# **CURRENT SITUATION EUROPA BLOCK**

Impression







# **V&D BLOCK**

Detail 2