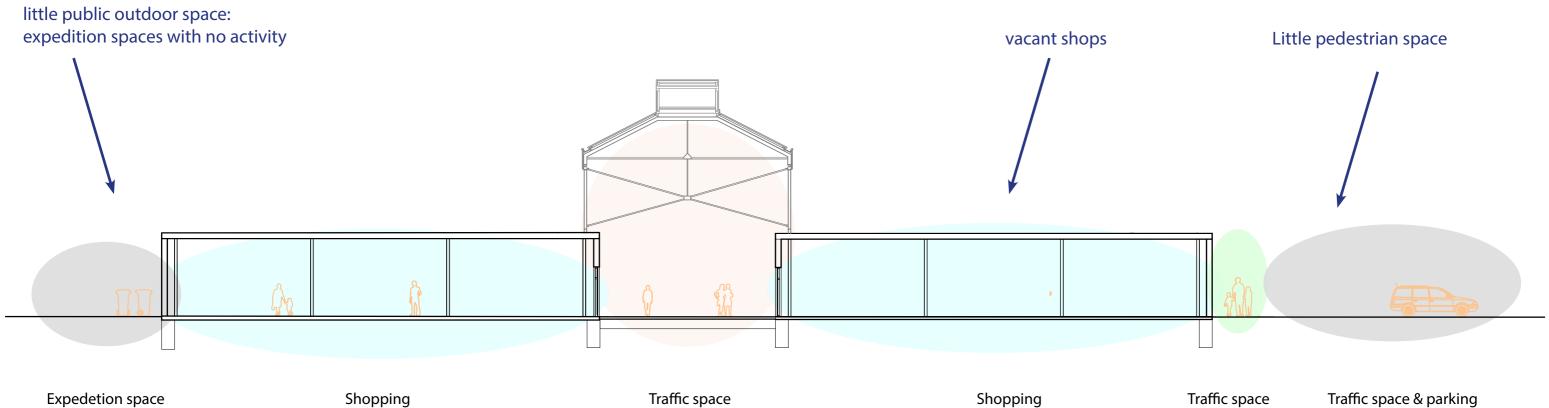

#### Traffic space & parking cars

Current situation functions: problems

pedestrians

Traffic space pedestrians

#### Traffic space & parking cars

Current situation functions: problems