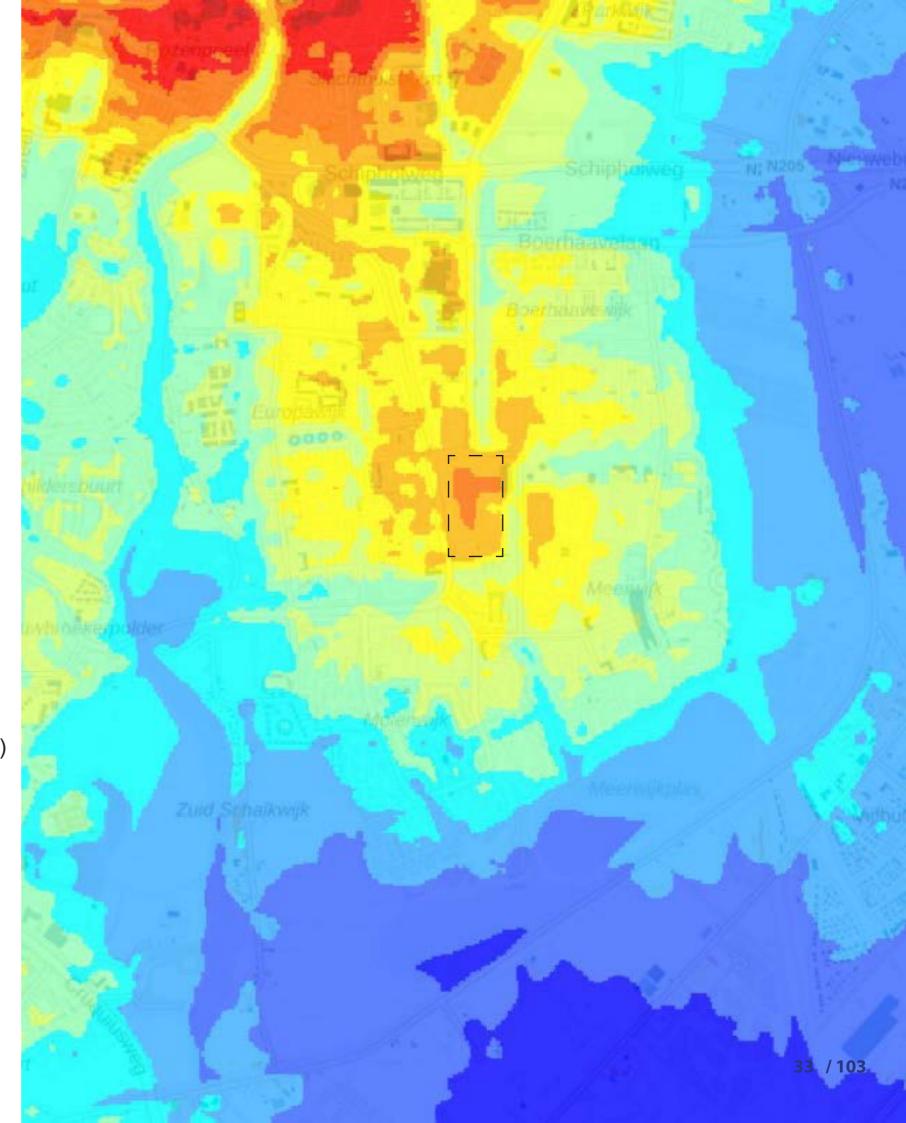

## **URBAN HEAT ISLAND EFFECT**

Extra heat (degrees of C) <0.2 0.2 - 0.4 0.4 - 0.6 0.6 - 0.8 0.8 - 1.0 1.0 - 1.2 1.2 - 1.4 1.4 - 1.6 1.6 - 1.8 1.8 - 2.0