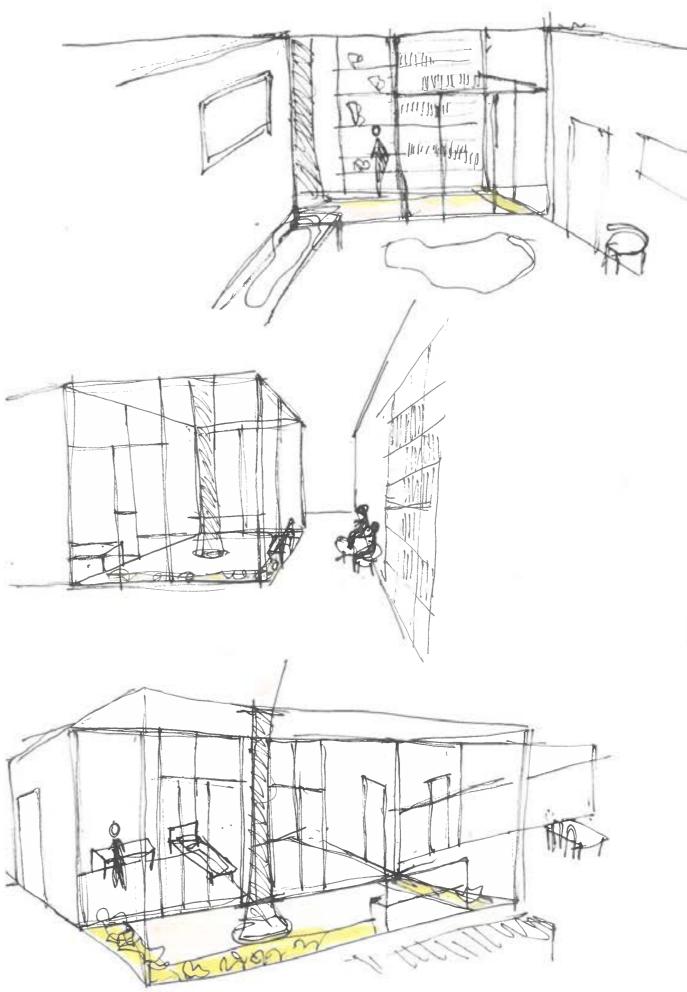

#### Floorplan

THE MODERN MALL - Schalkwijk: a revitalised neighbourhood

4-room dwelling

### **EUROPA BLOCK DWELLINGS**

Connection between the public life and the roof

Housing and boulevard

opening the backside of the Europa block

# **EUROPA BLOCK DWELLINGS**

Floorplan