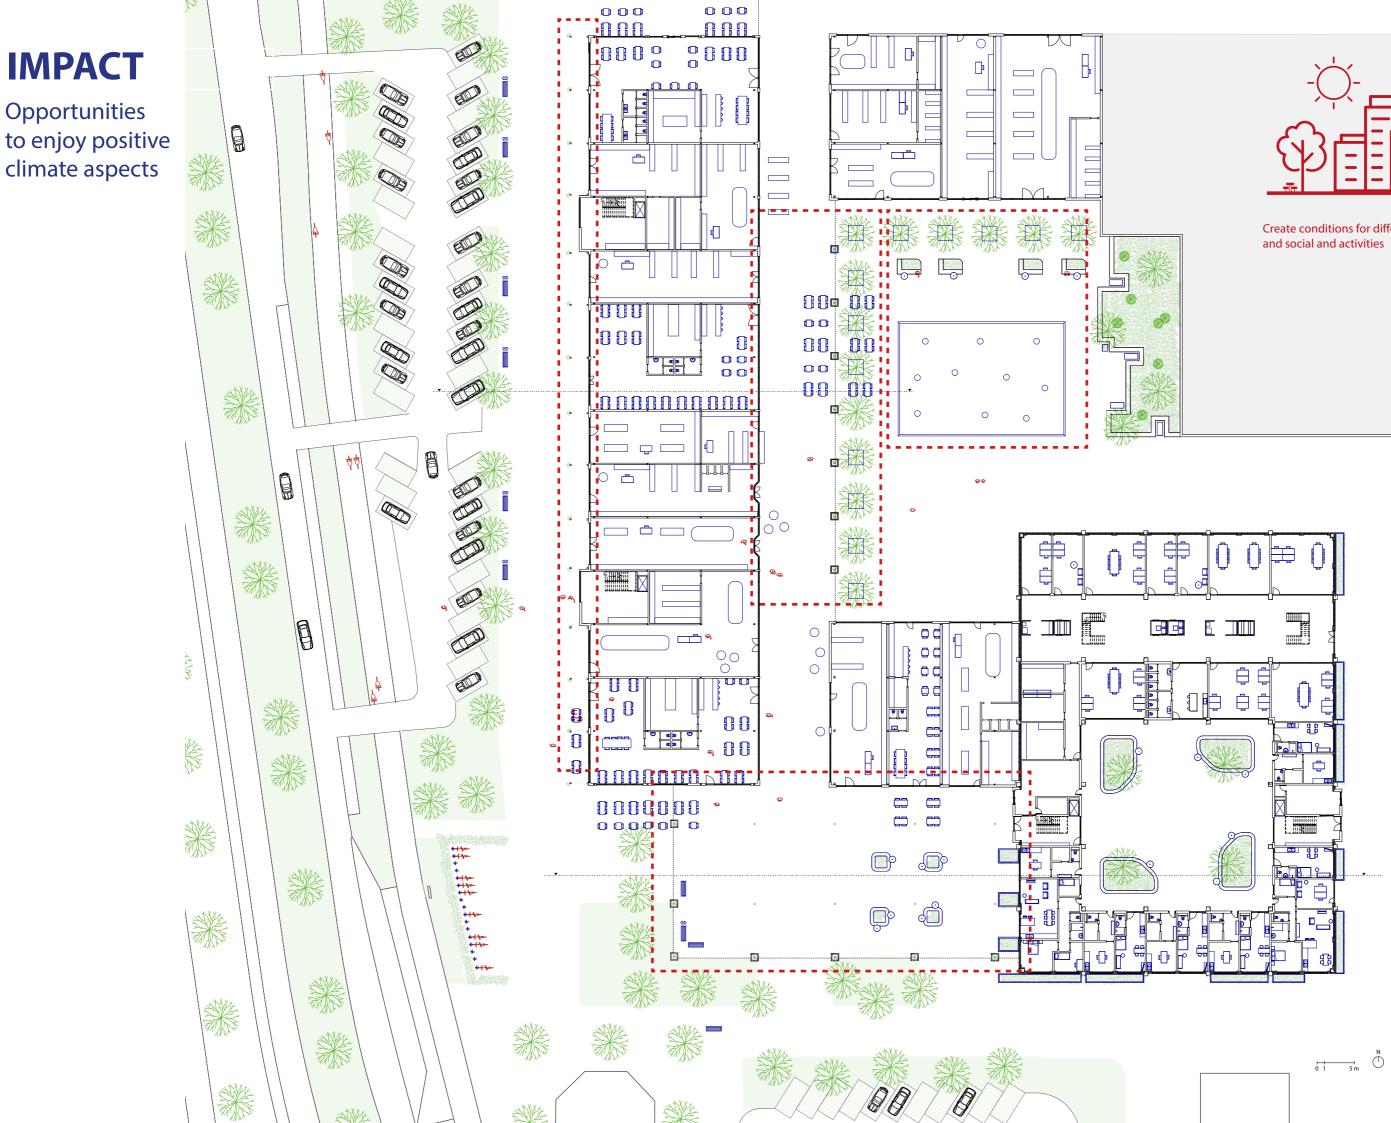

# IMPACT

Current

17 trees

0 m<sup>2</sup> green surface 0 m<sup>2</sup> semi-paved surface

730 m<sup>2</sup> green surface & 870 m<sup>2</sup> semi-paved surface

waterfountains watersquare

Decrease the urban heat island effect

New

63 trees

870 m<sup>2</sup> semi-paved

# **IMPACT**

Decrease the urban heat island effect

Current

New

17 trees

63 trees

730 m<sup>2</sup> green surface &

870 m<sup>2</sup> semi-paved surface

waterfountains watersquare

Add dwellings to the site of the mall