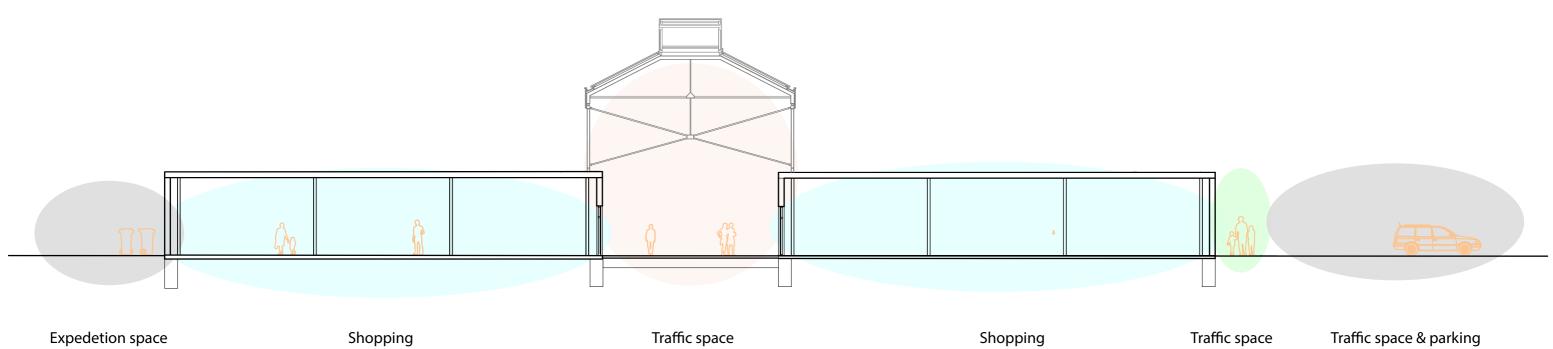

Current situation functions

pedestrians

Traffic space pedestrians

#### Traffic space & parking cars

Current situation functions: problems

pedestrians

Traffic space pedestrians

#### Traffic space & parking cars

Current situation functions: problems