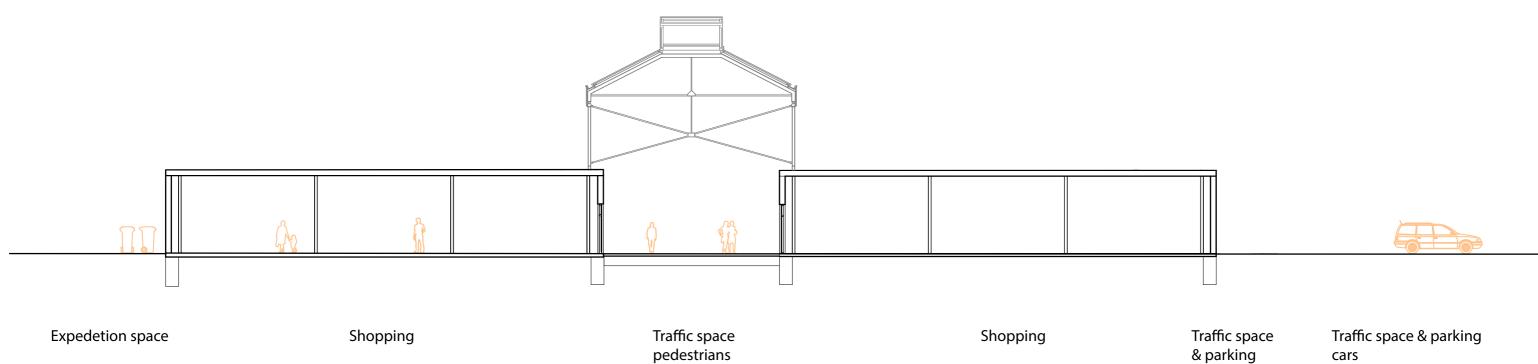

### **V&D BLOCK SECTION**

Indoor traffic space pedestrians

Shopping

**Current situation** 

0 1 5 m

### **V&D BLOCK SECTION**

Problems

Indoor traffic space pedestrians

Shopping

**Current situation** 

0 1 5 m

Axonometry: interventions

Current situation functions

pedestrians

Traffic space pedestrians

#### Traffic space & parking cars

Current situation functions: problems

pedestrians

Traffic space pedestrians