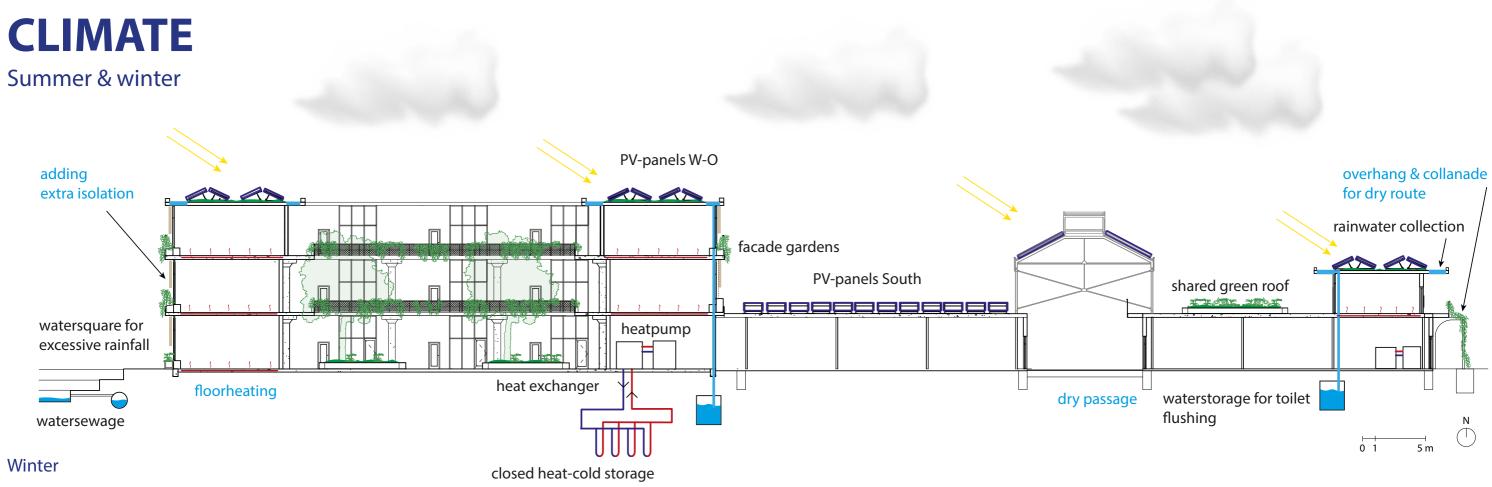

### Winter & summer situation

Winter

Summer

### **PROJECT SECTION**

system

THE MODERN MALL - Schalkwijk: a revitalised neighbourhood