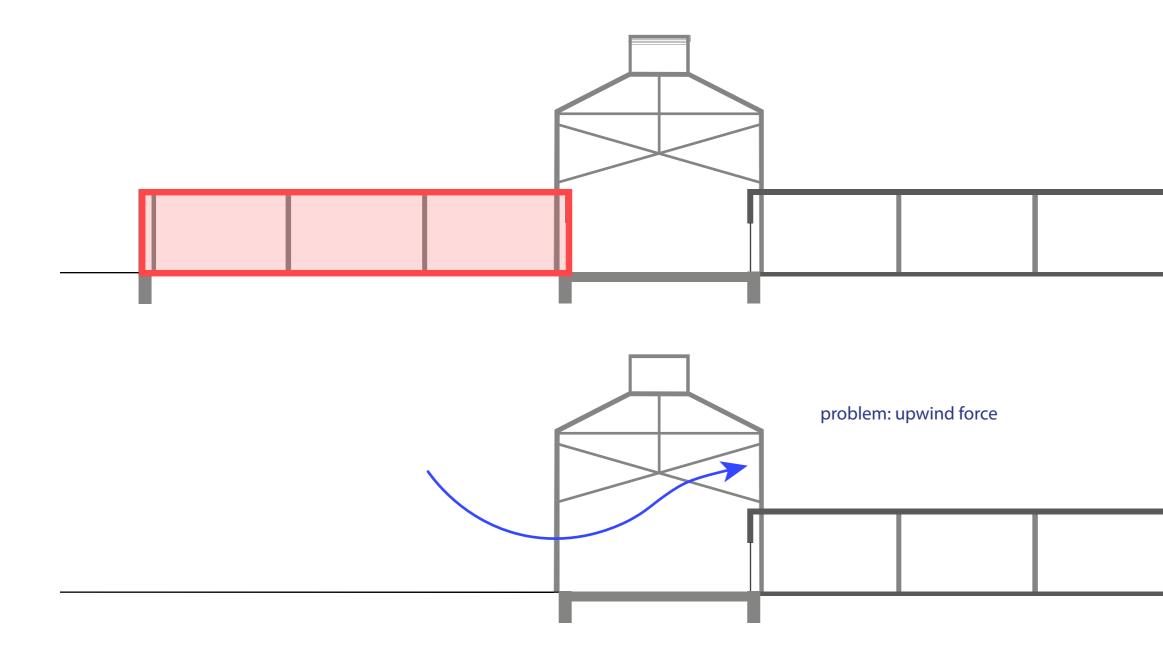

#### Creating a green boulevard

Traffic space pedestrians

Demolish

Demolish

Solution upwind force

Housing and boulevard