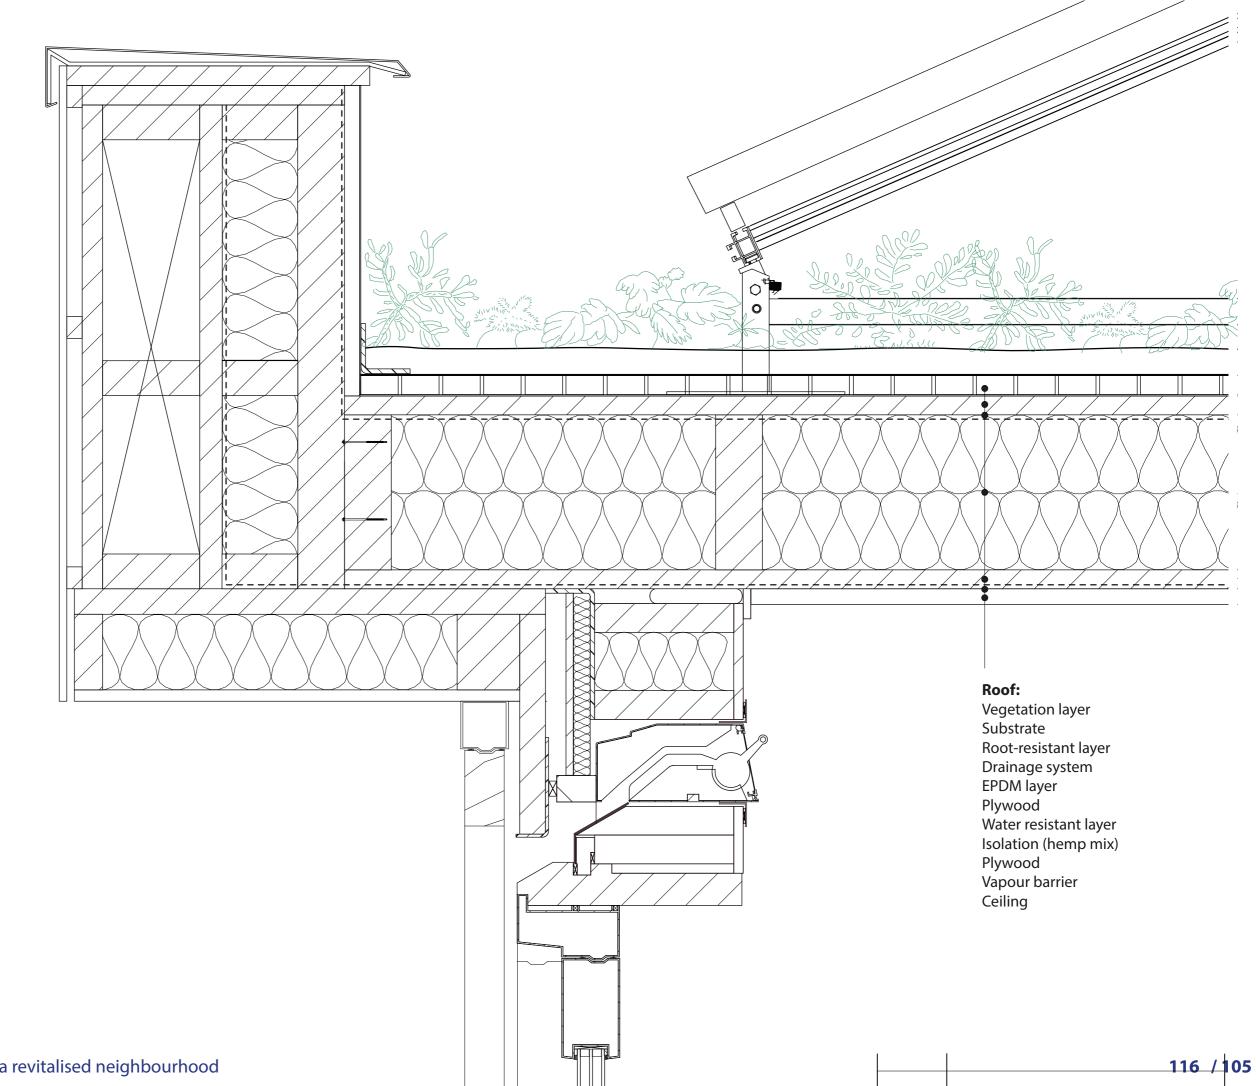

### **PROJECT SECTION**

system

THE MODERN MALL - Schalkwijk: a revitalised neighbourhood