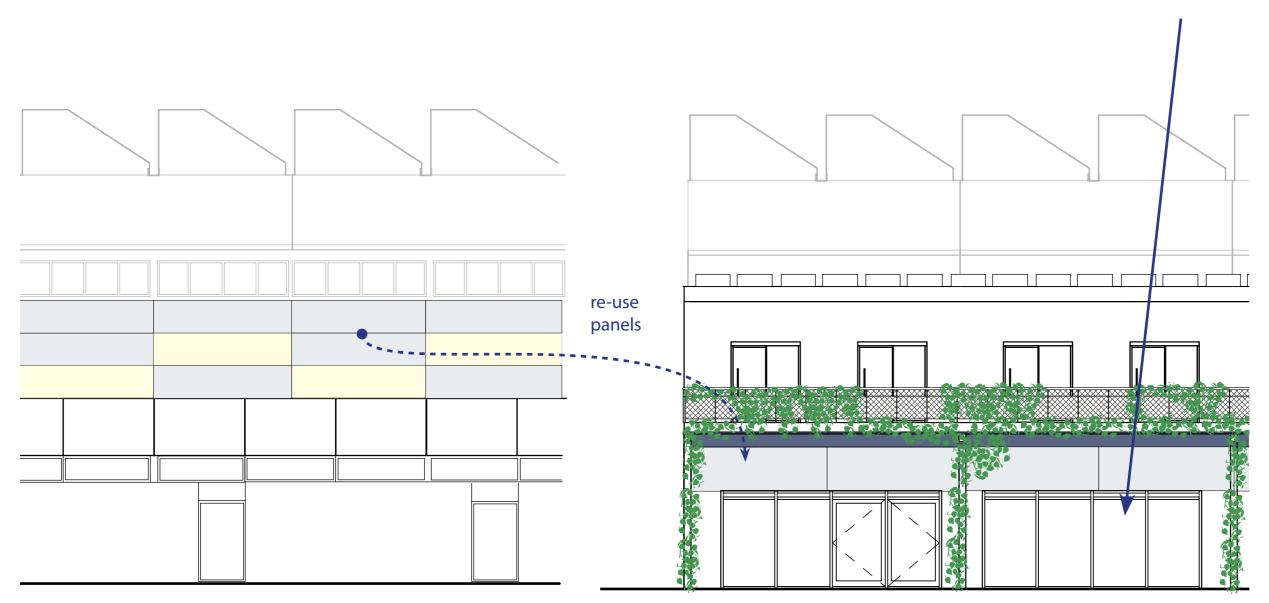

### WEST FACADE EUROPABOULEVARD BLOCK

Green colonade

pleasant green route

### **WEST FACADE EUROPABOULEVARD BLOCK: CURRENT & NEW**

Material re-use

re-use

**Current situation** 

**New situation** 

#### storefronts demolished shops