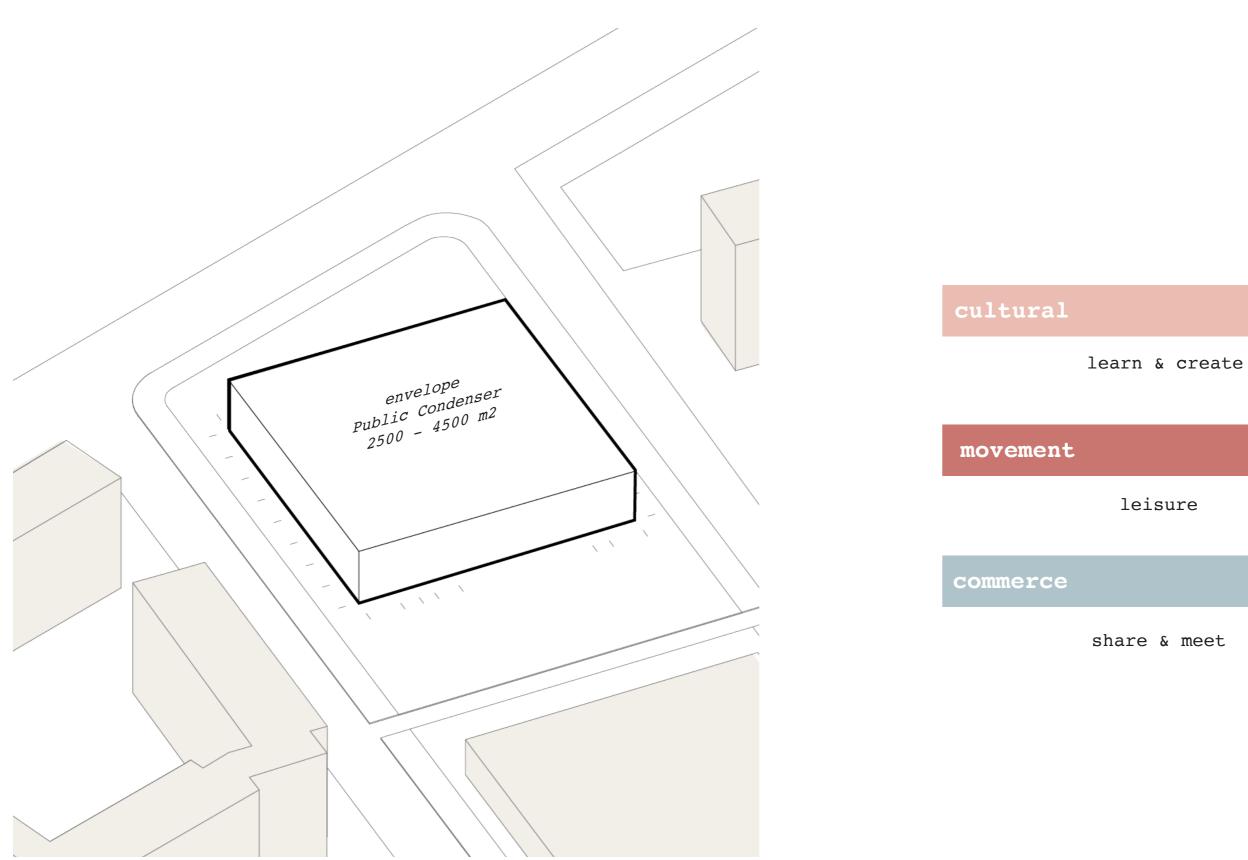

#### SOCIAL COHESION

mixing social groups in Friedrichshain

grid of 90° and secundair grid of 45°

# aces library exhibition box theatre rt ommunal kitchen workshop

height 5m

multifuntional spaces available different heights

multifuntional spaces