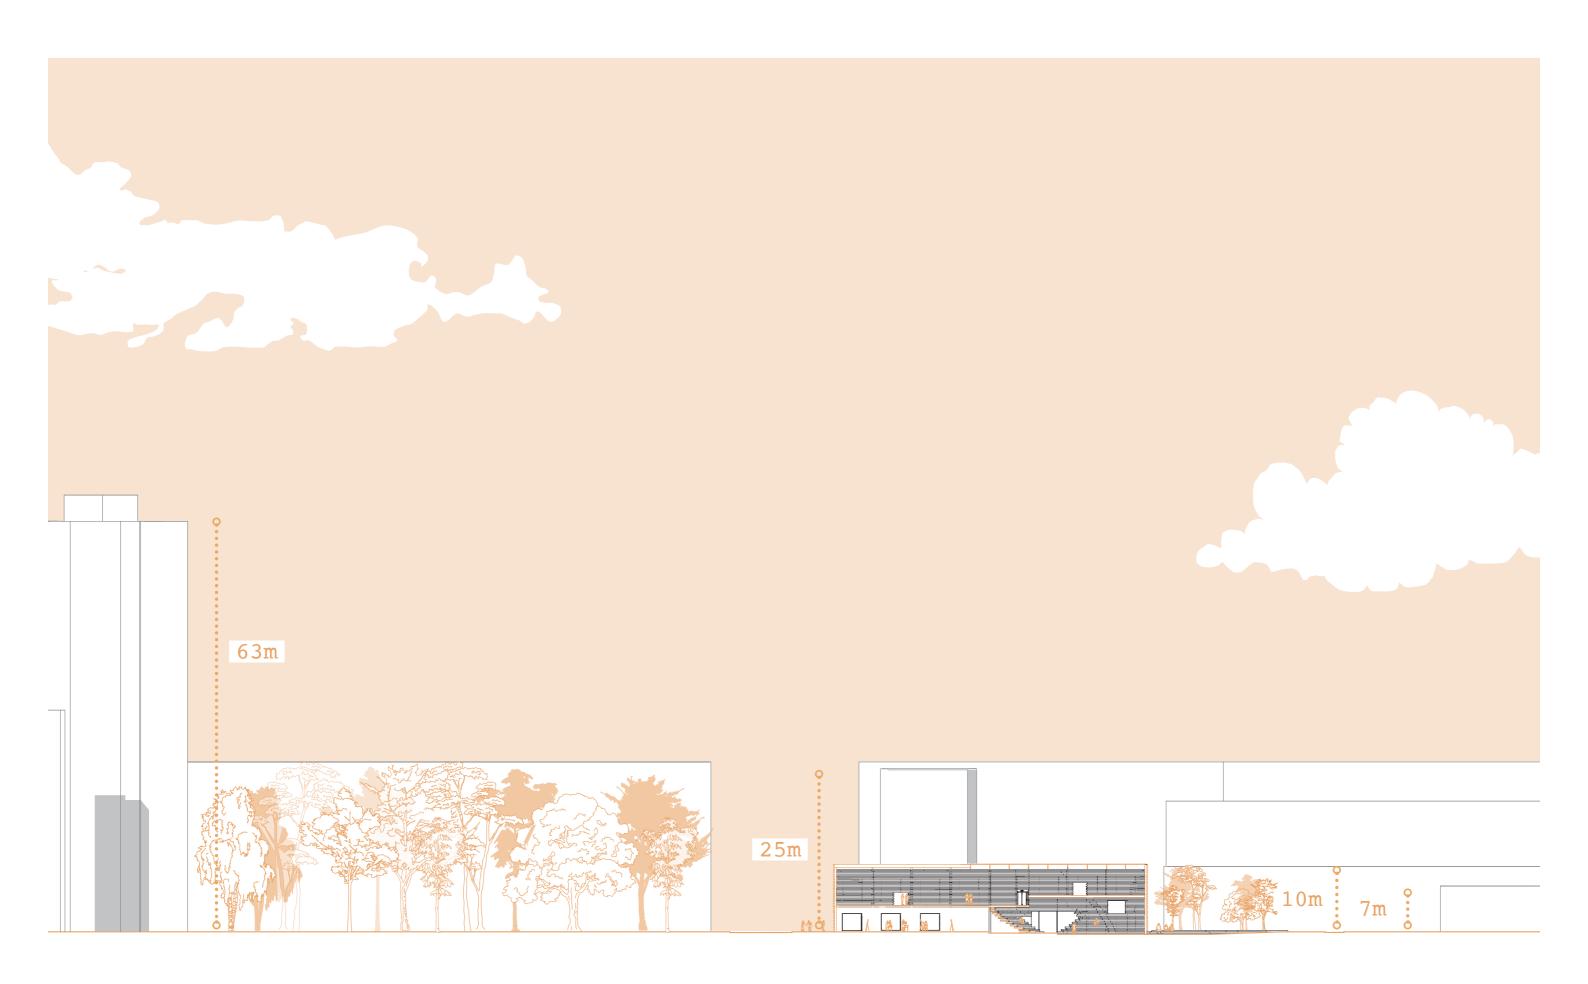

# Karree

Public condenser for social inclusivity in Friedrichshain, Berlin

> mentors Henk Bultstra | Architecture Ger Warries | Building technology Sang Lee | Research

> > P5 | PRESENTATION

Esra Ipek 5227100

"Public Condenser as a social catalyst"



#### Gentrification in Friedrichshain





'Boundless architecture'













## Mietskaserne Berlin







### social mixing

"Social mixing occurs on a spectrum from aloneness to close friendships"





connecting through gathering space



INCLUSIVE

FLEXIBILITY

PARTICIPATION



#### SOCIAL COHESION

mixing social groups in Friedrichshain











































































grid of 90° and secundair grid of 45°



# aces library exhibition box theatre rt ommunal kitchen workshop





height 5m

multifuntional spaces available different heights







multifuntional spaces



















## daytime forum - interior



daytime forum - interior



## evening forum - interior



| 1 1 2 2 2 4 3                                            |                                                         |                                                       |
|----------------------------------------------------------|---------------------------------------------------------|-------------------------------------------------------|
|                                                          |                                                         |