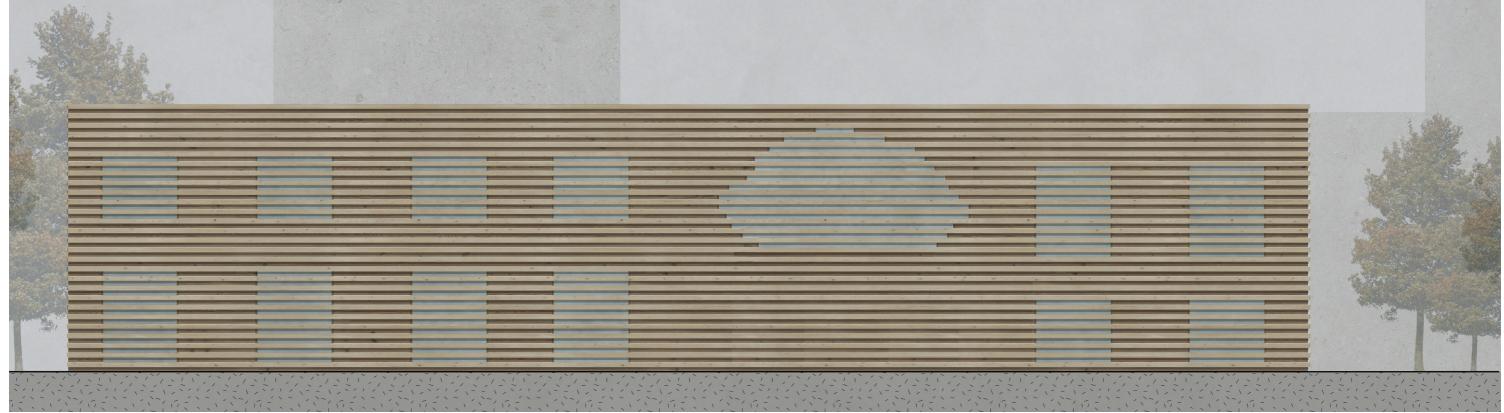

r; Impact sound insulation, 30mm; Sealing; Precast core floor slab, 300mm; Styrock base plinth; Thermal insulation, 150mm; Justnimbus Rainwater system;







A- ROOF Jumbo insulated tempered glass panel, 2500x6000mm; structural silicone; aluminium frame seal; steel gutter; Titanium connector embedded;

B- FACADE Jumbo insulated tempered glass panel, 2500x(max 10000)(max. dimenson panel 3300x12000); Structural silicone; Spider fitting; Glass fin, 3x 12mm

C- GROUNDFLOOR Glass fin , 3x 12mm; U-channel; Steel plate anchored; Levelling compoun, 5mm; Heating screed, 74mm; Separating layer; Impact sound insulation, 30mm; Sealing; Precast core floor slab, 300mm; Styrock base plinth; Thermal insulation, 150mm; Justnimbus Rainwater system;





North Elevation



East Elevation



West Elevation



South Elevation









## THANK YOU