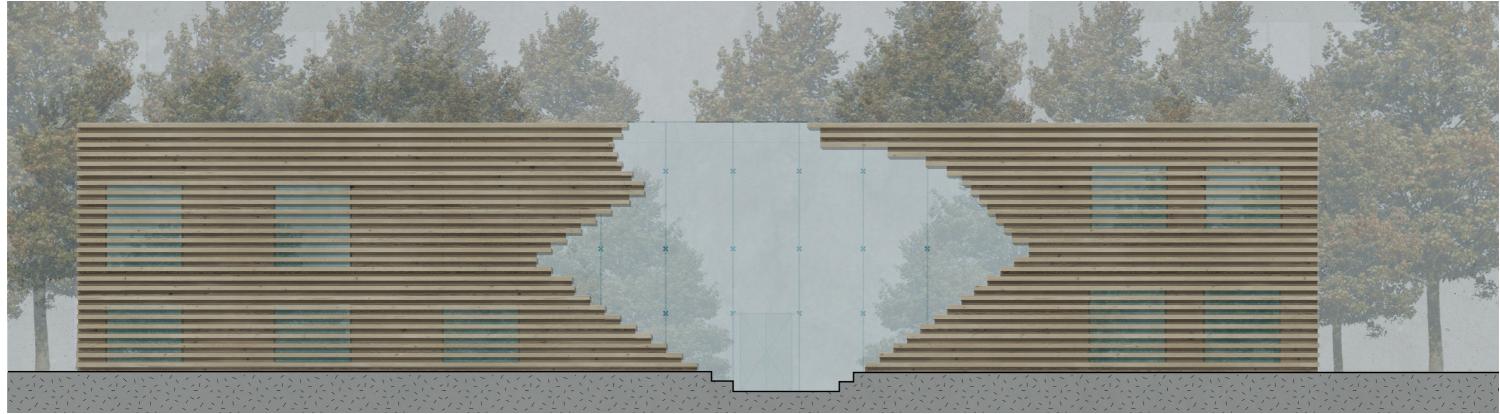

eating screed, 74mm; Separating layer; Impact sound insulation, 30mm; Sealing; Precast core floor slab, 300mm; Styrock base plinth; Thermal insulation, 150mm; Justnimbus Rainwater system;







A- ROOF Jumbo insulated tempered glass panel, 2500x6000mm; structural silicone; aluminium frame seal; steel gutter; Titanium connector embedded;

B- FACADE Jumbo insulated tempered glass panel, 2500x(max 10000)(max. dimenson panel 3300x12000); Structural silicone; Spider fitting; Glass fin, 3x 12mm

C- GROUNDFLOOR Glass fin , 3x 12mm; U-channel; Steel plate anchored; Levelling compoun, 5mm; Heating screed, 74mm; Separating layer; Impact sound insulation, 30mm; Sealing; Precast core floor slab, 300mm; Styrock base plinth; Thermal insulation, 150mm; Justnimbus Rainwater system;





North Elevation



East Elevation



West Elevation



South Elevation









## THANK YOU