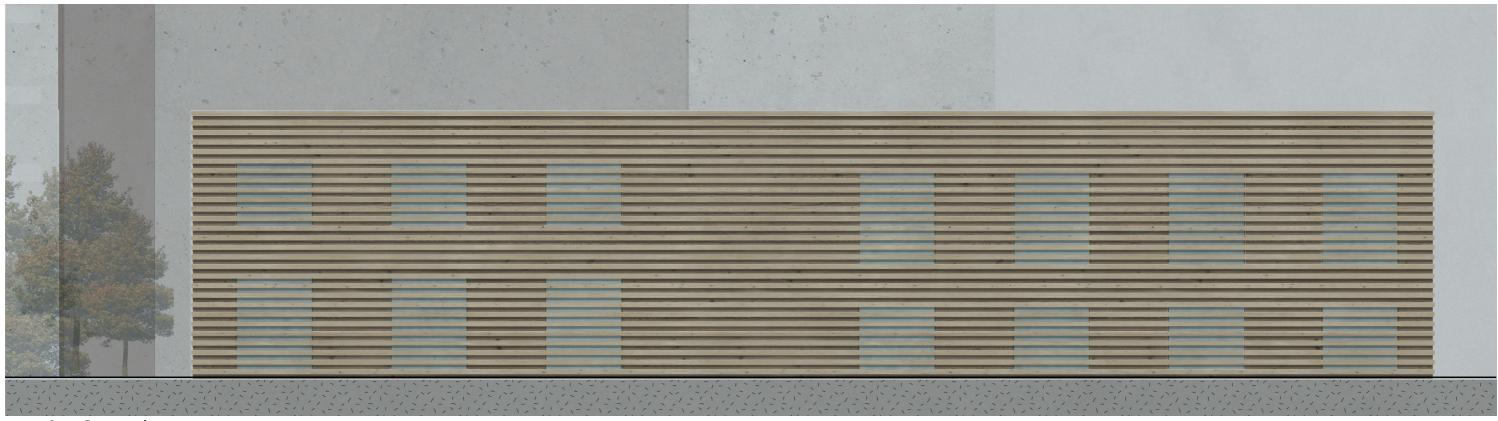

ing compoun, 5mm; Heating screed, 74mm; Separating layer; Impact sound insulation, 30mm; Sealing; Precast core floor slab, 300mm; Styrock base plinth; Thermal insulation, 150mm; Justnimbus Rainwater system;







A- ROOF Jumbo insulated tempered glass panel, 2500x6000mm; structural silicone; aluminium frame seal; steel gutter; Titanium connector embedded;

B- FACADE Jumbo insulated tempered glass panel, 2500x(max 10000)(max. dimenson panel 3300x12000); Structural silicone; Spider fitting; Glass fin, 3x 12mm

C- GROUNDFLOOR Glass fin , 3x 12mm; U-channel; Steel plate anchored; Levelling compoun, 5mm; Heating screed, 74mm; Separating layer; Impact sound insulation, 30mm; Sealing; Precast core floor slab, 300mm; Styrock base plinth; Thermal insulation, 150mm; Justnimbus Rainwater system;





North Elevation



East Elevation



West Elevation



South Elevation









## THANK YOU