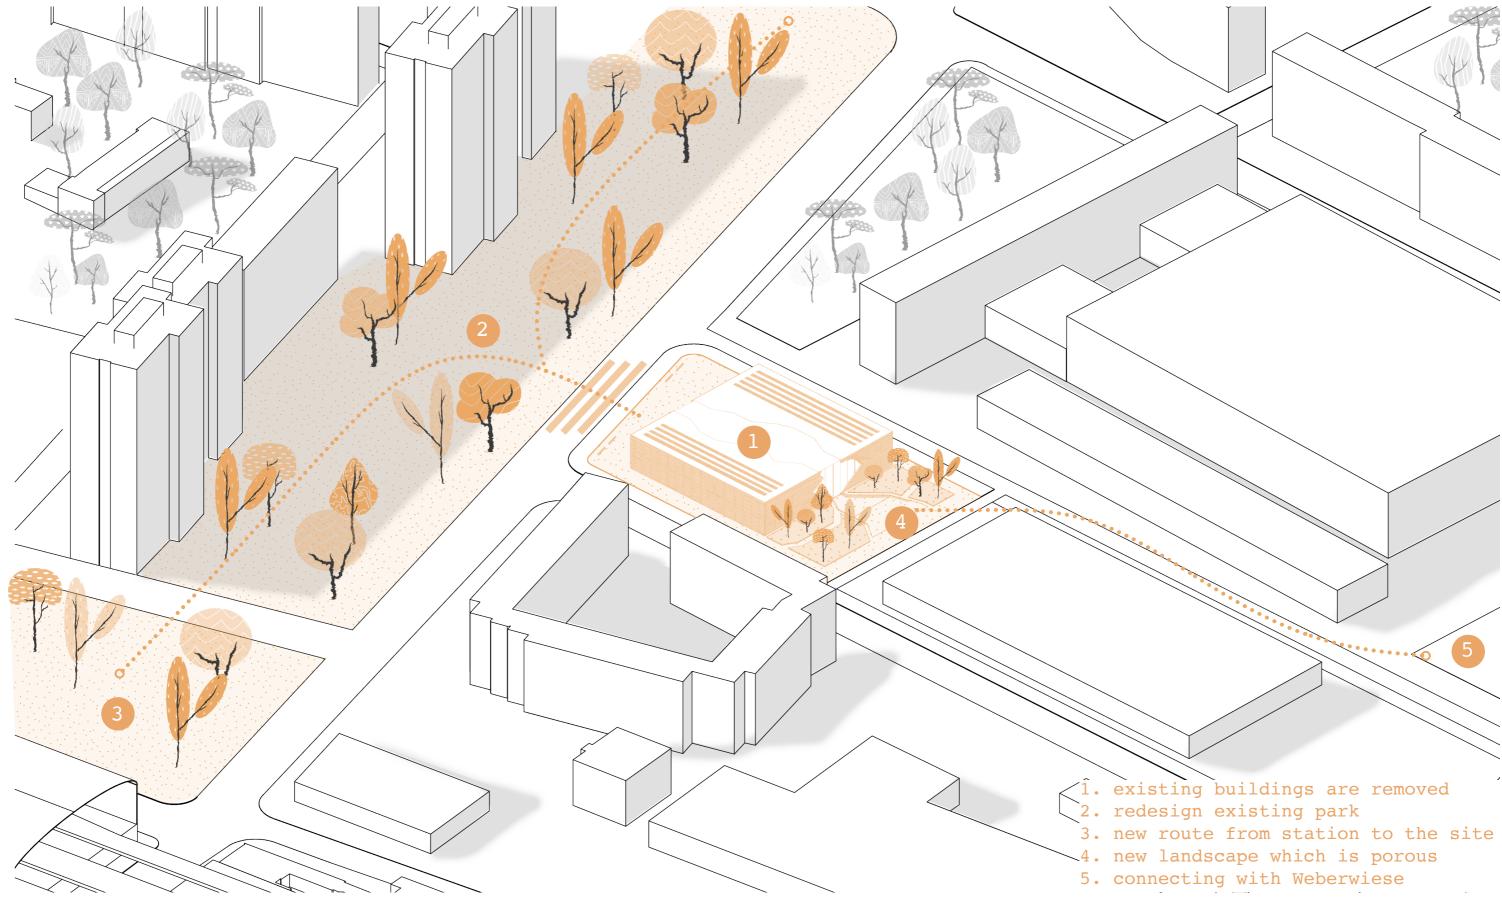

#### Gentrification in Friedrichshain

'Boundless architecture'

#### SOCIAL COHESION

mixing social groups in Friedrichshain

grid of 90° and secundair grid of 45°