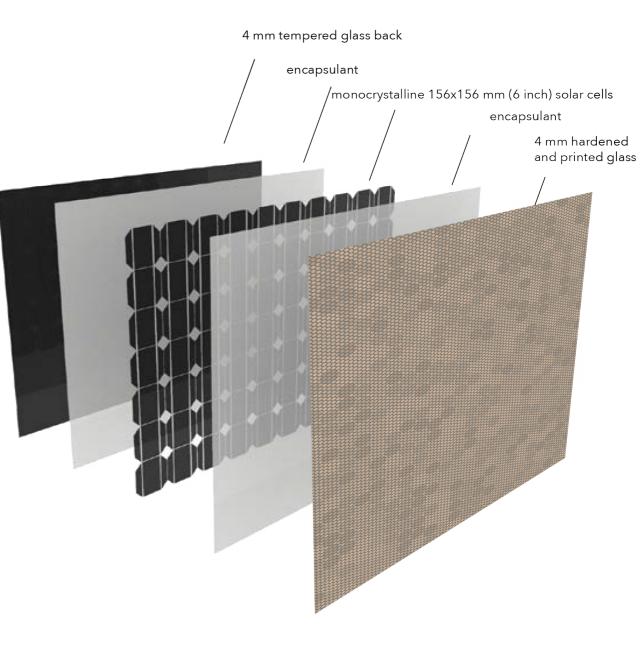

renewable resource and store carbon

no waste and little pollution

..... water proofing

impact sound insulation

A- ROOF Gradwood cladding panels, 40x185mm; Gradwood rail system, aluminium Battens gradwood, 40/50mm; Waterproofing black; Gutter steel; Vapour barrier; glass foam insulation 100-200mm; Cross Laminated Timber, 160mm; Glulam beam; Installation space, 850mm; Metal frame mounting system; Accoustic ceiling: 19mm spruce three layer panel, perforated 20mm soft wood fibre insulation

B- FACADE Insulated triple glazing; Combo open and fixed timber window frame; Window sill, gradwood, planed solid; Horizontal cladding, gradwood, 185-40mm; Gradwood rail system, aluminium Gradwood solid panels, 25mm; Battens 32x60mm; Windproofing; Thermal insulation, 50mm; Thermal insulation between studs 150mm; Vapour Barrier; Cross Laminated Timber 160mm, exposed;

C-FLOOR Timber floor parque, 16mm; Heating screed, 74mm; Separating layer; Impact sound insulation, 30mm; Sealing; Cross Laminated Timber 160mm; Installation space, 600mm; Metal frame munting system; Accoustic ceiling: 19mm spruce three-layer panel, perforated 20mm soft wood fibre insulation;

D- GROUNDFLOOR Levelling compoun, 5mm; Heating screed, 74mm; Separating layer; Impact sound insulation, 30mm; Sealing; Precast core floor slab, 300mm; Styrock base plinth; Thermal insulation, 150mm; Justnimbus Rainwater system;