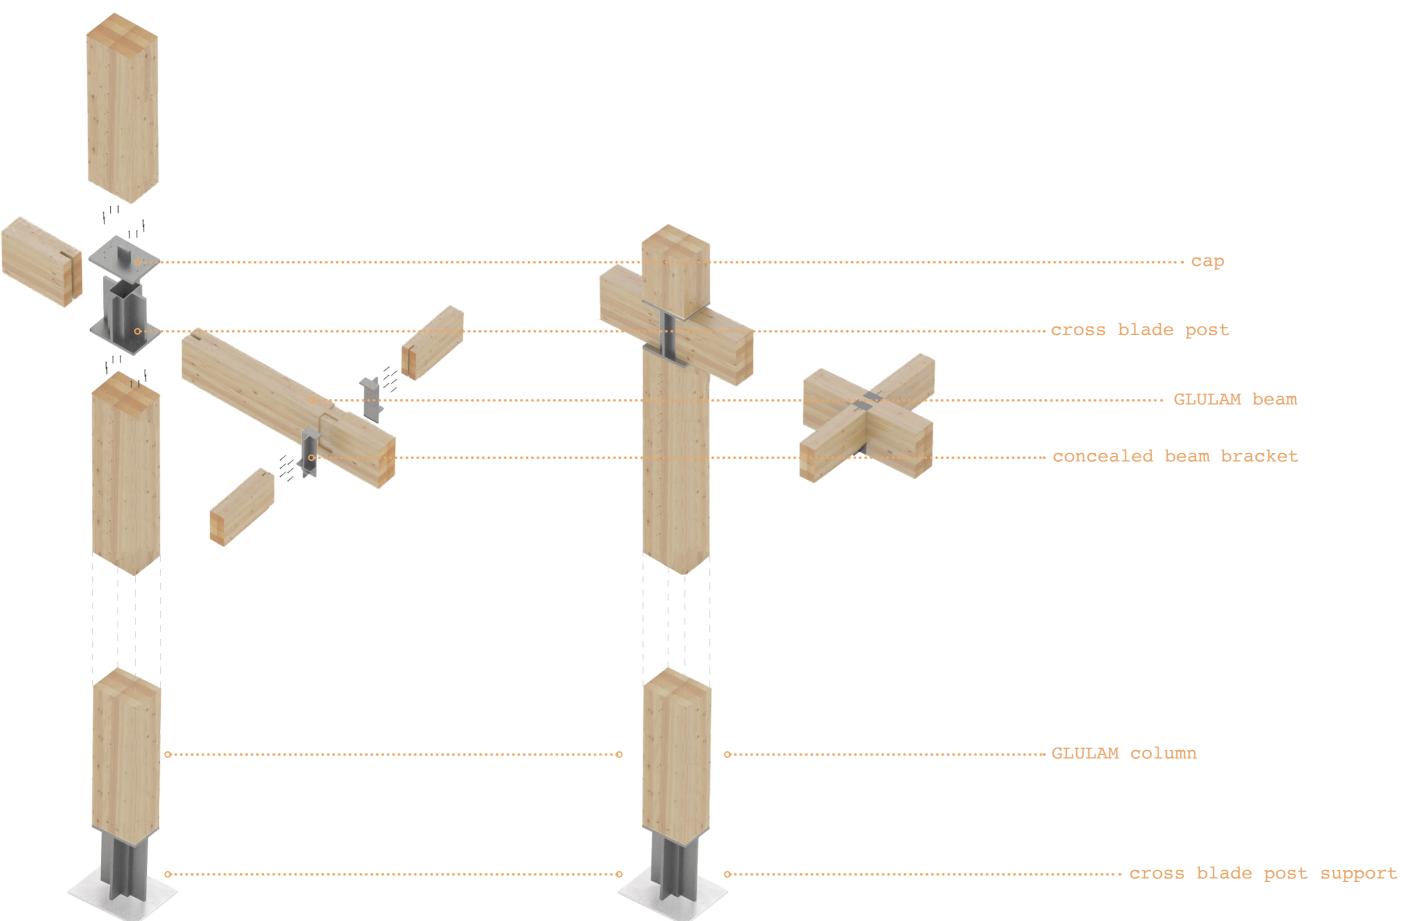

renewable resource and store carbon

no waste and little pollution

..... water proofing

impact sound insulation

A- ROOF Gradwood cladding panels, 40x185mm; Gradwood rail system, aluminium Battens gradwood, 40/50mm; Waterproofing black; Gutter steel; Vapour barrier; glass foam insulation 100-200mm; Cross Laminated Timber, 160mm; Glulam beam; Installation space, 850mm; Metal frame mounting system; Accoustic ceiling: 19mm spruce three layer panel, perforated 20mm soft wood fibre insulation