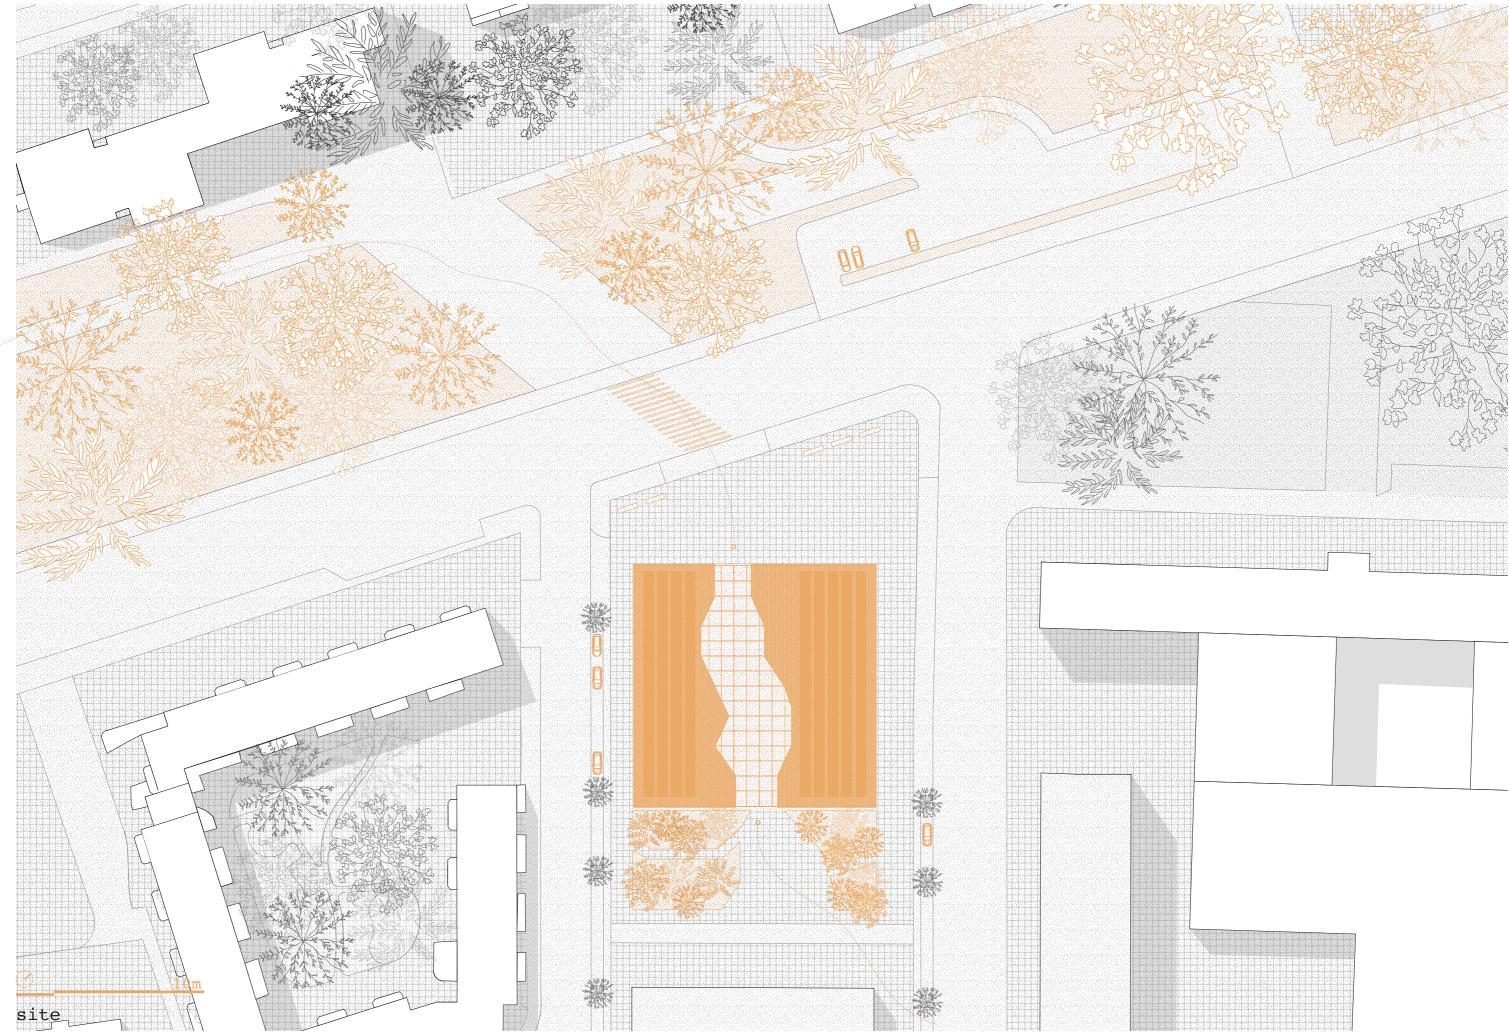

site

multifunctional space - interior

|   | $\square$ |  |  |  |
|---|-----------|--|--|--|
| F |           |  |  |  |
| A |           |  |  |  |
|   |           |  |  |  |
|   |           |  |  |  |
|   |           |  |  |  |
|   |           |  |  |  |
|   |           |  |  |  |
|   |           |  |  |  |
|   |           |  |  |  |
|   |           |  |  |  |
|   |           |  |  |  |
|   |           |  |  |  |
|   |           |  |  |  |
|   |           |  |  |  |
|   |           |  |  |  |
|   |           |  |  |  |
|   |           |  |  |  |
|   |           |  |  |  |
|   |           |  |  |  |
|   |           |  |  |  |
|   |           |  |  |  |
|   |           |  |  |  |
|   |           |  |  |  |
|   |           |  |  |  |
|   |           |  |  |  |
|   |           |  |  |  |
|   |           |  |  |  |
|   |           |  |  |  |
|   |           |  |  |  |
|   |           |  |  |  |
|   |           |  |  |  |
|   |           |  |  |  |
|   |           |  |  |  |
|   |           |  |  |  |
|   |           |  |  |  |
|   |           |  |  |  |
|   |           |  |  |  |
|   |           |  |  |  |
|   |           |  |  |  |
|   |           |  |  |  |
|   |           |  |  |  |
|   |           |  |  |  |
|   |           |  |  |  |
|   |           |  |  |  |
|   |           |  |  |  |
|   |           |  |  |  |
|   |           |  |  |  |
|   |           |  |  |  |
|   |           |  |  |  |
|   |           |  |  |  |
|   |           |  |  |  |
|   |           |  |  |  |
|   |           |  |  |  |
|   |           |  |  |  |
|   |           |  |  |  |
|   |           |  |  |  |
|   |           |  |  |  |
|   |           |  |  |  |
|   |           |  |  |  |