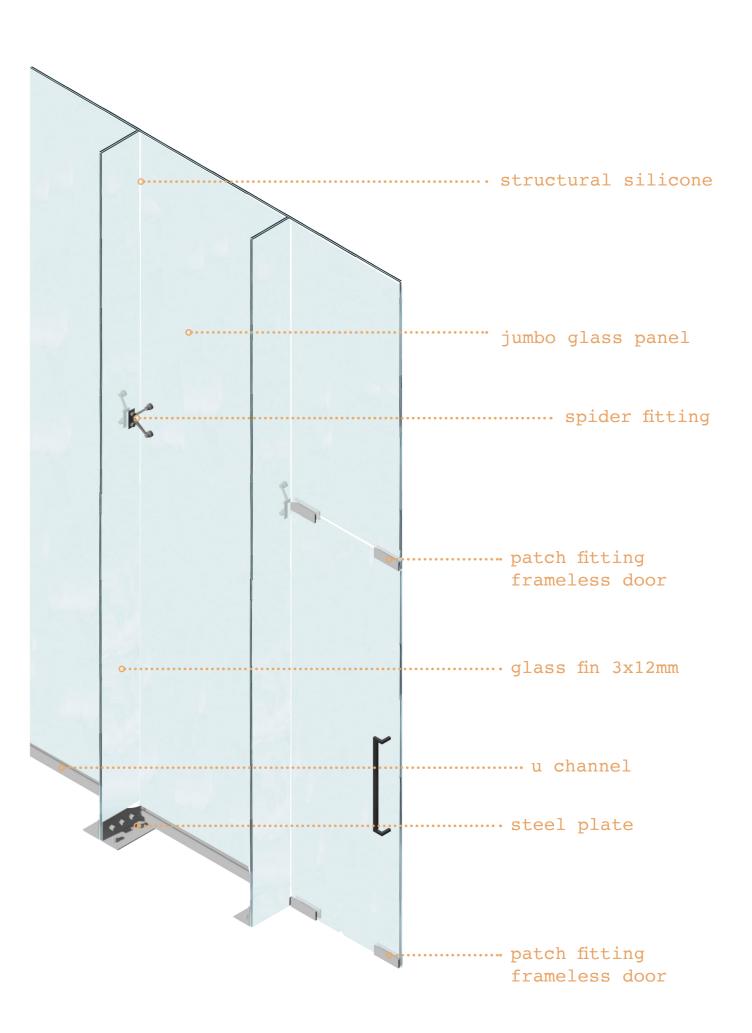

A- ROOF Jumbo insulated tempered glass panel, 2500x6000mm; structural silicone; aluminium frame seal; steel gutter; Titanium connector embedded;

B- FACADE Jumbo insulated tempered glass panel, 2500x(max 10000)(max. dimenson panel 3300x12000); Structural silicone; Spider fitting; Glass fin, 3x 12mm

C- GROUNDFLOOR Glass fin , 3x 12mm; U-channel; Steel plate anchored; Levelling compoun, 5mm; Heating screed, 74mm; Separating layer; Impact sound insulation, 30mm; Sealing; Precast core floor slab, 300mm; Styrock base plinth; Thermal insulation, 150mm; Justnimbus Rainwater system;