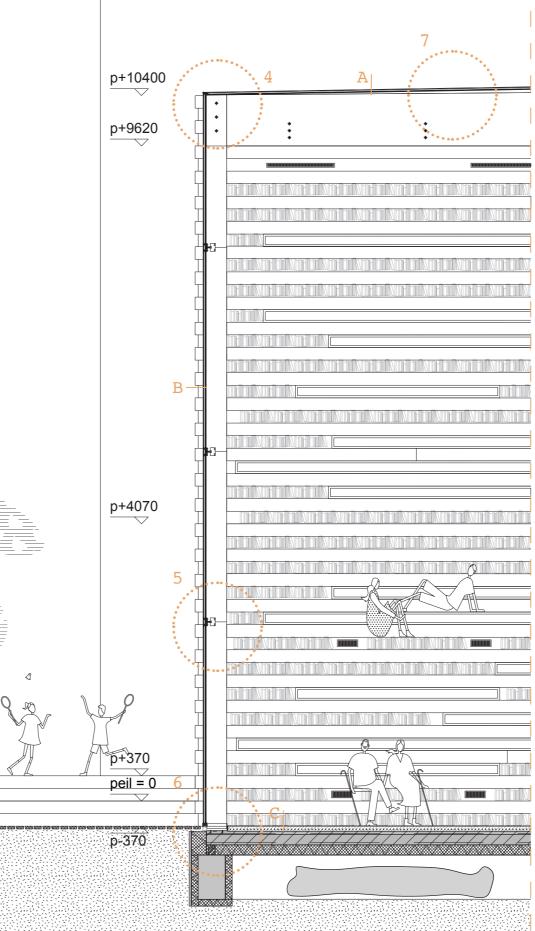

renewable resource and store carbon

no waste and little pollution

..... water proofing

impact sound insulation

A- ROOF Gradwood cladding panels, 40x185mm; Gradwood rail system, aluminium Battens gradwood, 40/50mm; Waterproofing black; Gutter steel; Vapour barrier; glass foam insulation 100-200mm; Cross Laminated Timber, 160mm; Glulam beam; Installation space, 850mm; Metal frame mounting system; Accoustic ceiling: 19mm spruce three layer panel, perforated 20mm soft wood fibre insulation

B- FACADE Insulated triple glazing; Combo open and fixed timber window frame; Window sill, gradwood, planed solid; Horizontal cladding, gradwood, 185-40mm; Gradwood rail system, aluminium Gradwood solid panels, 25mm; Battens 32x60mm; Windproofing; Thermal insulation, 50mm; Thermal insulation between studs 150mm; Vapour Barrier; Cross Laminated Timber 160mm, exposed;

C-FLOOR Timber floor parque, 16mm; Heating screed, 74mm; Separating layer; Impact sound insulation, 30mm; Sealing; Cross Laminated Timber 160mm; Installation space, 600mm; Metal frame munting system; Accoustic ceiling: 19mm spruce three-layer panel, perforated 20mm soft wood fibre insulation;

D- GROUNDFLOOR Levelling compoun, 5mm; Heating screed, 74mm; Separating layer; Impact sound insulation, 30mm; Sealing; Precast core floor slab, 300mm; Styrock base plinth; Thermal insulation, 150mm; Justnimbus Rainwater system;