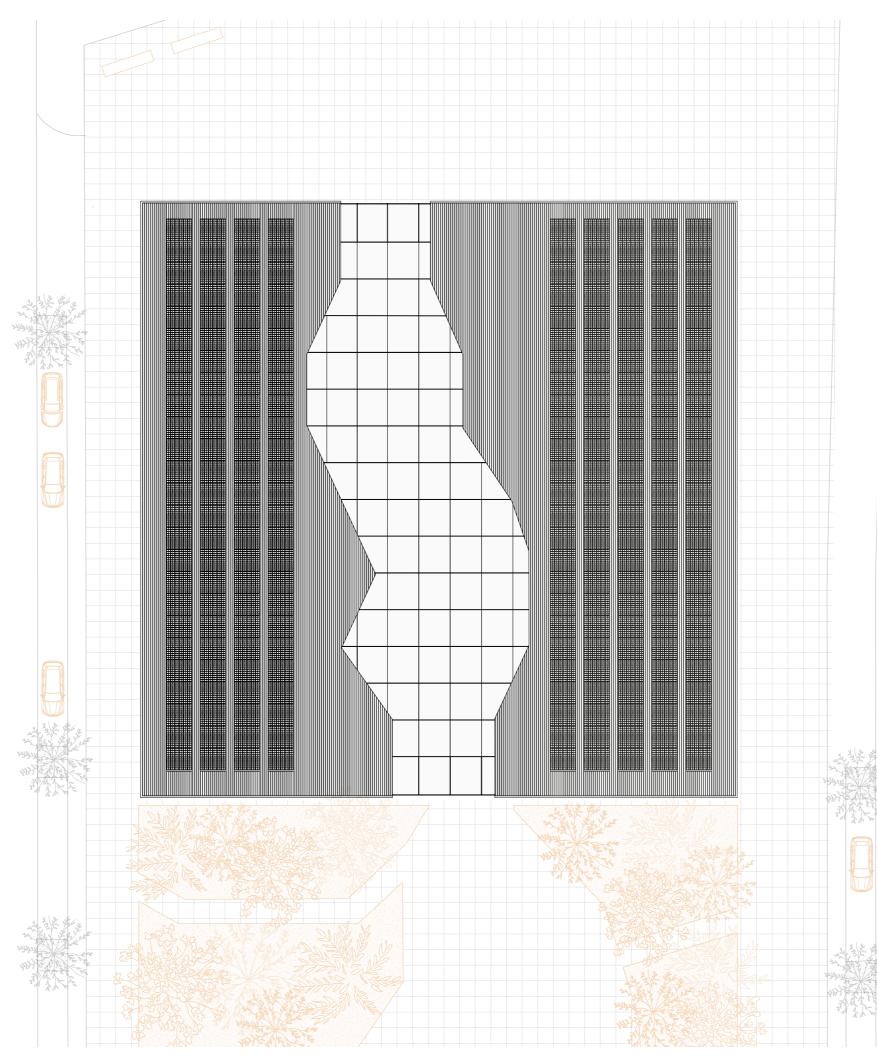

site

multifunctional space - interior

|   | $\square$ |  |  |  |
|---|-----------|--|--|--|
| F |           |  |  |  |
| A |           |  |  |  |
|   |           |  |  |  |
|   |           |  |  |  |
|   |           |  |  |  |
|   |           |  |  |  |
|   |           |  |  |  |
|   |           |  |  |  |
|   |           |  |  |  |
|   |           |  |  |  |
|   |           |  |  |  |
|   |           |  |  |  |
|   |           |  |  |  |
|   |           |  |  |  |
|   |           |  |  |  |
|   |           |  |  |  |
|   |           |  |  |  |
|   |           |  |  |  |
|   |           |  |  |  |
|   |           |  |  |  |
|   |           |  |  |  |
|   |           |  |  |  |
|   |           |  |  |  |
|   |           |  |  |  |
|   |           |  |  |  |
|   |           |  |  |  |
|   |           |  |  |  |
|   |           |  |  |  |
|   |           |  |  |  |
|   |           |  |  |  |
|   |           |  |  |  |
|   |           |  |  |  |
|   |           |  |  |  |
|   |           |  |  |  |
|   |           |  |  |  |
|   |           |  |  |  |
|   |           |  |  |  |
|   |           |  |  |  |
|   |           |  |  |  |
|   |           |  |  |  |
|   |           |  |  |  |
|   |           |  |  |  |
|   |           |  |  |  |
|   |           |  |  |  |
|   |           |  |  |  |
|   |           |  |  |  |
|   |           |  |  |  |
|   |           |  |  |  |
|   |           |  |  |  |
|   |           |  |  |  |
|   |           |  |  |  |
|   |           |  |  |  |
|   |           |  |  |  |
|   |           |  |  |  |
|   |           |  |  |  |
|   |           |  |  |  |
|   |           |  |  |  |
|   |           |  |  |  |
|   |           |  |  |  |