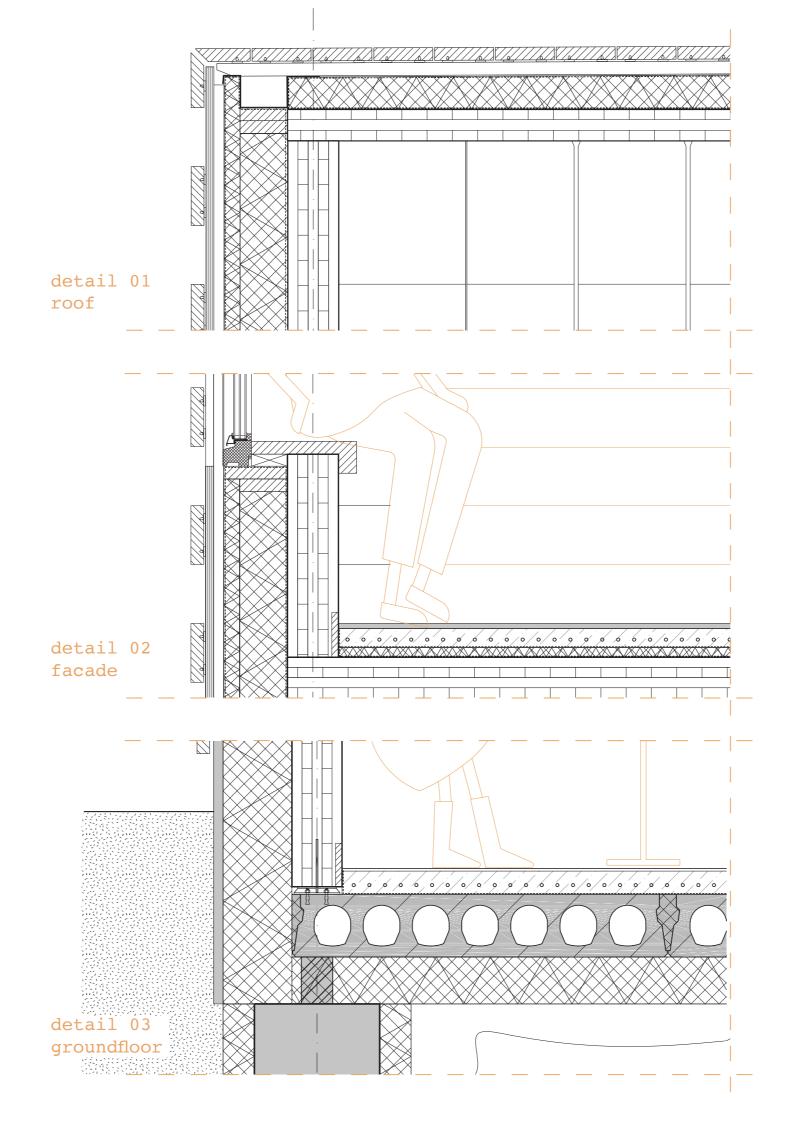

renewable resource and store carbon

no waste and little pollution

..... water proofing

impact sound insulation

A- ROOF Gradwood cladding panels, 40x185mm; Gradwood rail system, aluminium Battens gradwood, 40/50mm; Waterproofing black; Gutter steel; Vapour barrier; glass foam insulation 100-200mm; Cross Laminated Timber, 160mm; Glulam beam; Installation space, 850mm; Metal frame mounting system; Accoustic ceiling: 19mm spruce three layer panel, perforated 20mm soft wood fibre insulation

B- FACADE Insulated triple glazing; Combo open and fixed timber window frame; Window sill, gradwood, planed solid; Horizontal cladding, gradwood, 185-40mm; Gradwood rail system, aluminium Gradwood solid panels, 25mm; Battens 32x60mm; Windproofing; Thermal insulation, 50mm; Thermal insulation between studs 150mm; Vapour Barrier; Cross Laminated Timber 160mm, exposed;

C-FLOOR Timber floor parque, 16mm; Heating screed, 74mm; Separating layer; Impact sound insulation, 30mm; Sealing; Cross Laminated Timber 160mm; Installation space, 600mm; Metal frame munting system; Accoustic ceiling: 19mm spruce three-layer panel, perforated 20mm soft wood fibre insulation;

D- GROUNDFLOOR Levelling compoun, 5mm; Heating screed, 74mm; Separating layer; Impact sound insulation, 30mm; Sealing; Precast core floor slab, 300mm; Styrock base plinth; Thermal insulation, 150mm; Justnimbus Rainwater system;