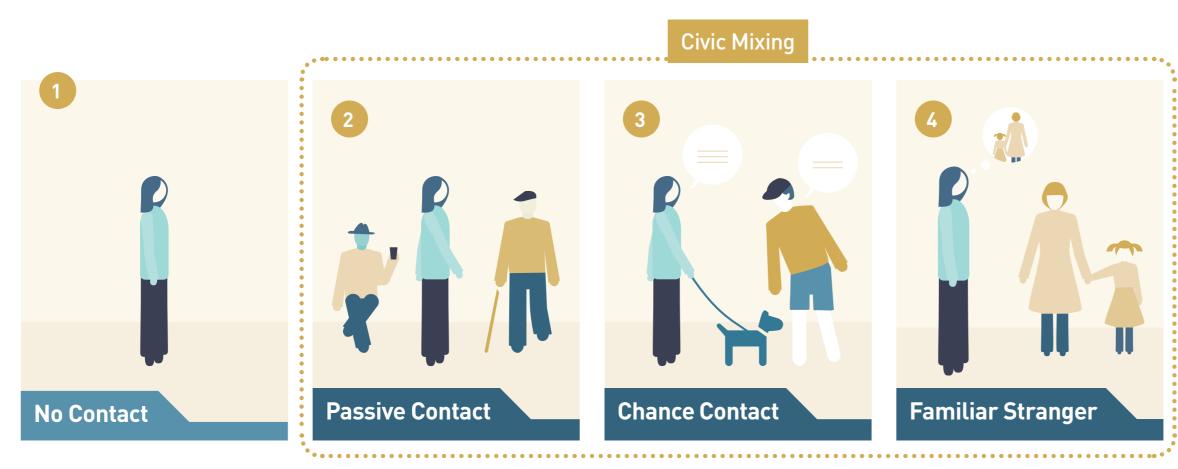

### social mixing

"Social mixing occurs on a spectrum from aloneness to close friendships"

connecting through gathering space

INCLUSIVE

FLEXIBILITY

PARTICIPATION