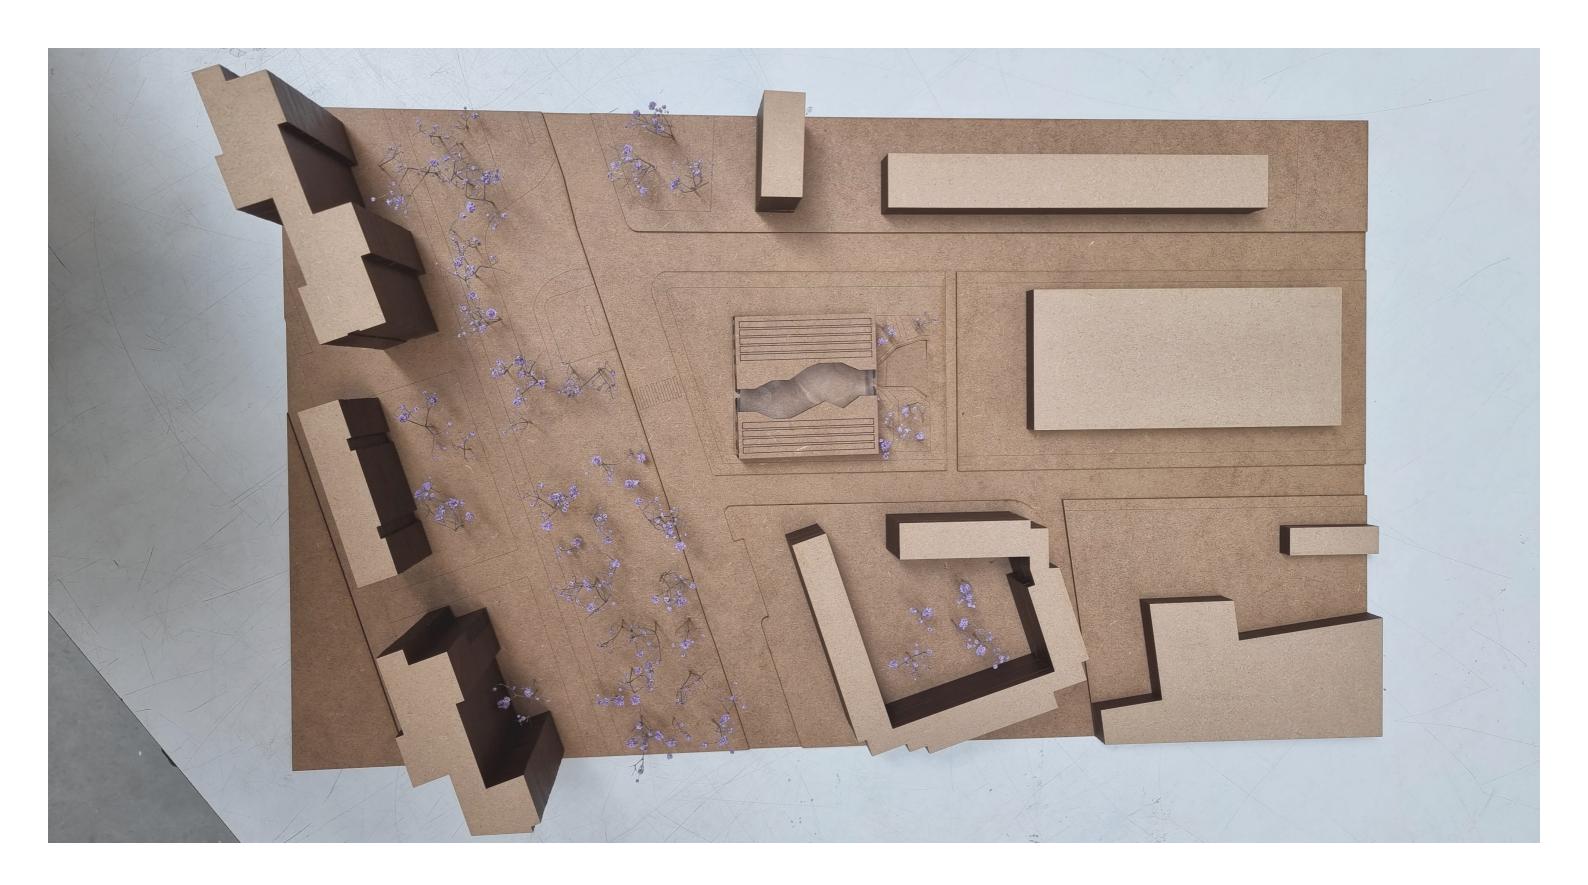

#### SOCIAL COHESION

mixing social groups in Friedrichshain

grid of 90° and secundair grid of 45°

site

multifunctional space - interior

|   | $\square$ |  |  |  |
|---|-----------|--|--|--|
| F |           |  |  |  |
| A |           |  |  |  |
|   |           |  |  |  |
|   |           |  |  |  |
|   |           |  |  |  |
|   |           |  |  |  |
|   |           |  |  |  |
|   |           |  |  |  |
|   |           |  |  |  |
|   |           |  |  |  |
|   |           |  |  |  |
|   |           |  |  |  |
|   |           |  |  |  |
|   |           |  |  |  |
|   |           |  |  |  |
|   |           |  |  |  |
|   |           |  |  |  |
|   |           |  |  |  |
|   |           |  |  |  |
|   |           |  |  |  |
|   |           |  |  |  |
|   |           |  |  |  |
|   |           |  |  |  |
|   |           |  |  |  |
|   |           |  |  |  |
|   |           |  |  |  |
|   |           |  |  |  |
|   |           |  |  |  |
|   |           |  |  |  |
|   |           |  |  |  |
|   |           |  |  |  |
|   |           |  |  |  |
|   |           |  |  |  |
|   |           |  |  |  |
|   |           |  |  |  |
|   |           |  |  |  |
|   |           |  |  |  |
|   |           |  |  |  |
|   |           |  |  |  |
|   |           |  |  |  |
|   |           |  |  |  |
|   |           |  |  |  |
|   |           |  |  |  |
|   |           |  |  |  |
|   |           |  |  |  |
|   |           |  |  |  |
|   |           |  |  |  |
|   |           |  |  |  |
|   |           |  |  |  |
|   |           |  |  |  |
|   |           |  |  |  |
|   |           |  |  |  |
|   |           |  |  |  |
|   |           |  |  |  |
|   |           |  |  |  |
|   |           |  |  |  |
|   |           |  |  |  |
|   |           |  |  |  |
|   |           |  |  |  |