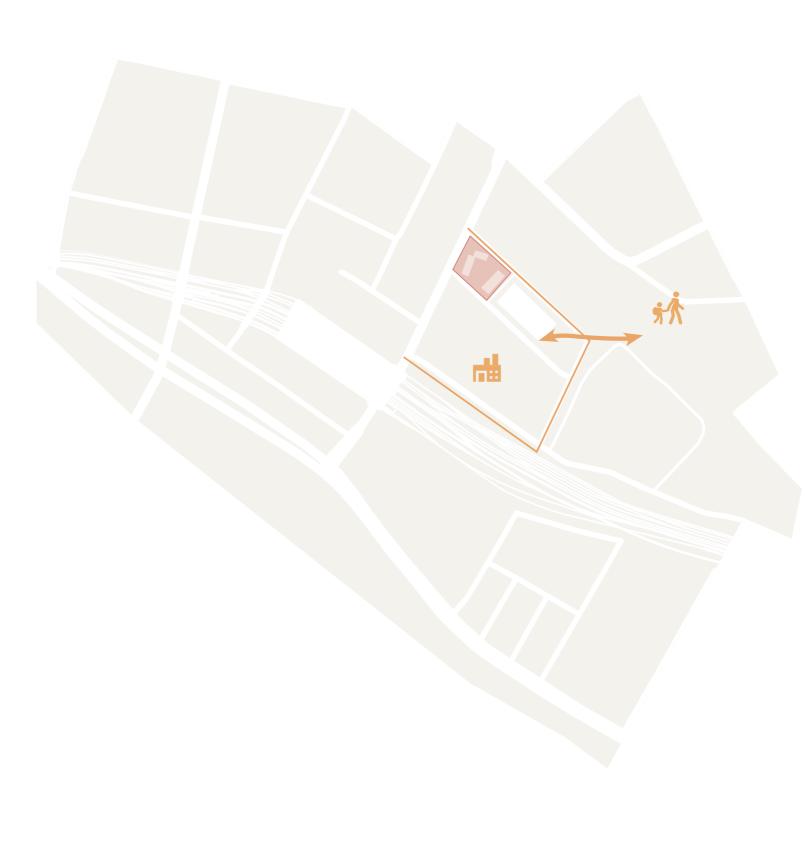

#### SOCIAL COHESION

mixing social groups in Friedrichshain

grid of 90° and secundair grid of 45°