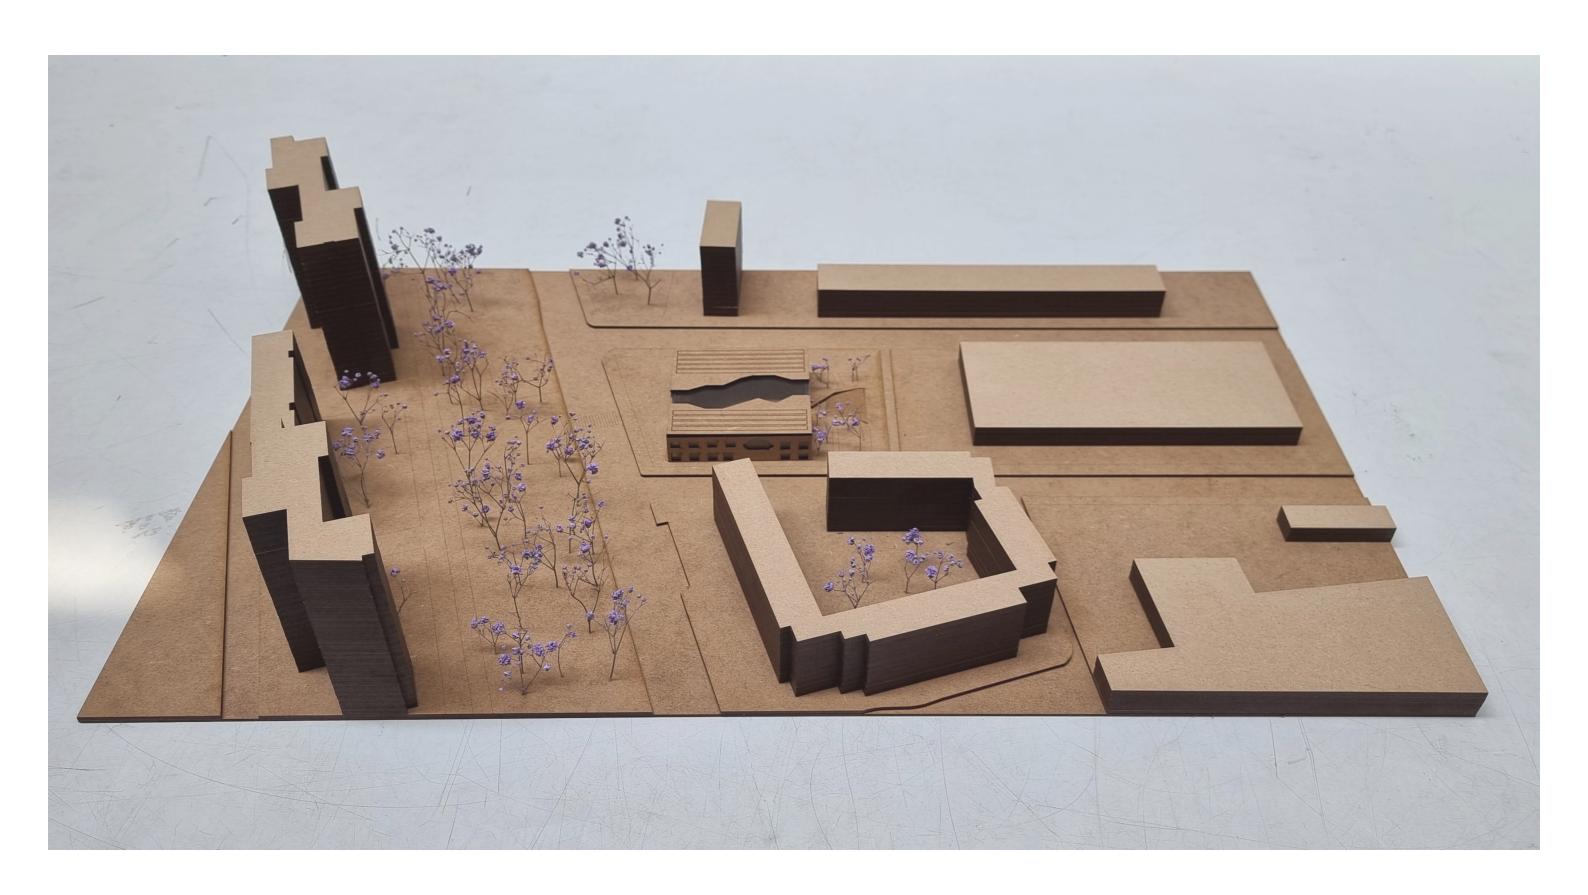

#### SOCIAL COHESION

mixing social groups in Friedrichshain

grid of 90° and secundair grid of 45°

site

multifunctional space - interior

|   | $\square$ |  |  |  |
|---|-----------|--|--|--|
| F |           |  |  |  |
| A |           |  |  |  |
|   |           |  |  |  |
|   |           |  |  |  |
|   |           |  |  |  |
|   |           |  |  |  |
|   |           |  |  |  |
|   |           |  |  |  |
|   |           |  |  |  |
|   |           |  |  |  |
|   |           |  |  |  |
|   |           |  |  |  |
|   |           |  |  |  |
|   |           |  |  |  |
|   |           |  |  |  |
|   |           |  |  |  |
|   |           |  |  |  |
|   |           |  |  |  |
|   |           |  |  |  |
|   |           |  |  |  |
|   |           |  |  |  |
|   |           |  |  |  |
|   |           |  |  |  |
|   |           |  |  |  |
|   |           |  |  |  |
|   |           |  |  |  |
|   |           |  |  |  |
|   |           |  |  |  |
|   |           |  |  |  |
|   |           |  |  |  |
|   |           |  |  |  |
|   |           |  |  |  |
|   |           |  |  |  |
|   |           |  |  |  |
|   |           |  |  |  |
|   |           |  |  |  |
|   |           |  |  |  |
|   |           |  |  |  |
|   |           |  |  |  |
|   |           |  |  |  |
|   |           |  |  |  |
|   |           |  |  |  |
|   |           |  |  |  |
|   |           |  |  |  |
|   |           |  |  |  |
|   |           |  |  |  |
|   |           |  |  |  |
|   |           |  |  |  |
|   |           |  |  |  |
|   |           |  |  |  |
|   |           |  |  |  |
|   |           |  |  |  |
|   |           |  |  |  |
|   |           |  |  |  |
|   |           |  |  |  |
|   |           |  |  |  |
|   |           |  |  |  |
|   |           |  |  |  |
|   |           |  |  |  |