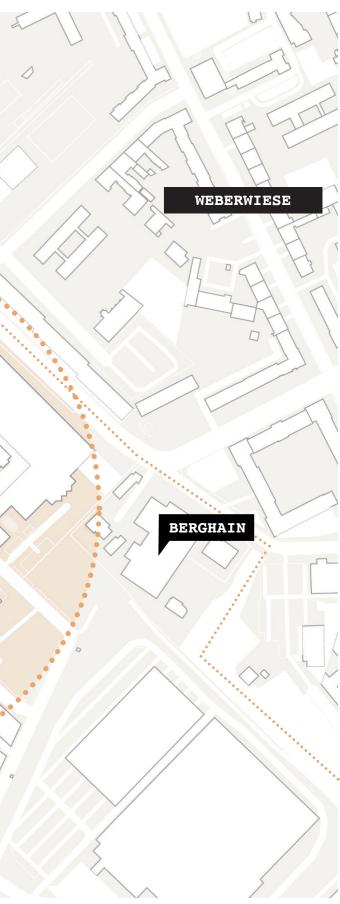

#### SOCIAL COHESION

mixing social groups in Friedrichshain

grid of 90° and secundair grid of 45°