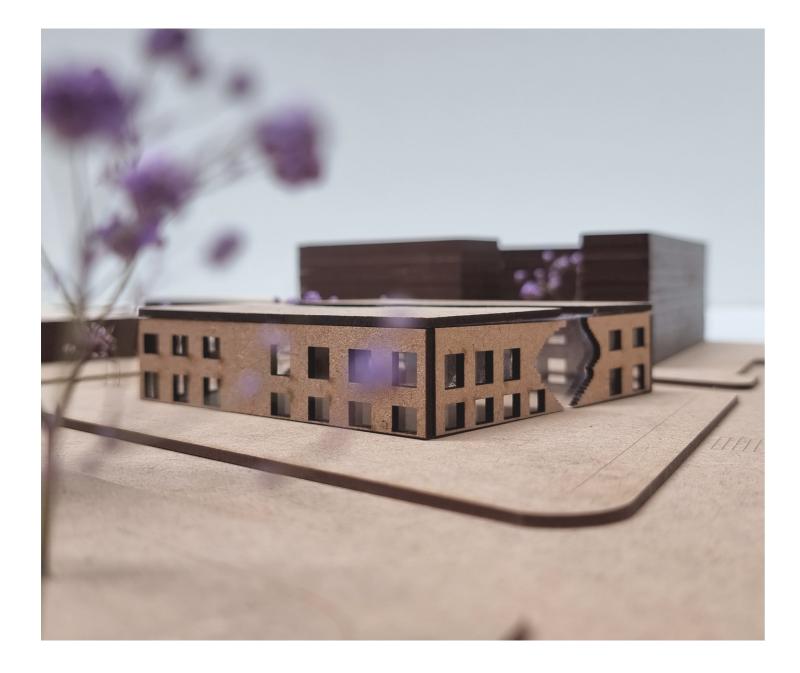

#### SOCIAL COHESION

mixing social groups in Friedrichshain

grid of 90° and secundair grid of 45°

# aces library exhibition box theatre rt ommunal kitchen workshop

height 5m

multifuntional spaces available different heights

multifuntional spaces