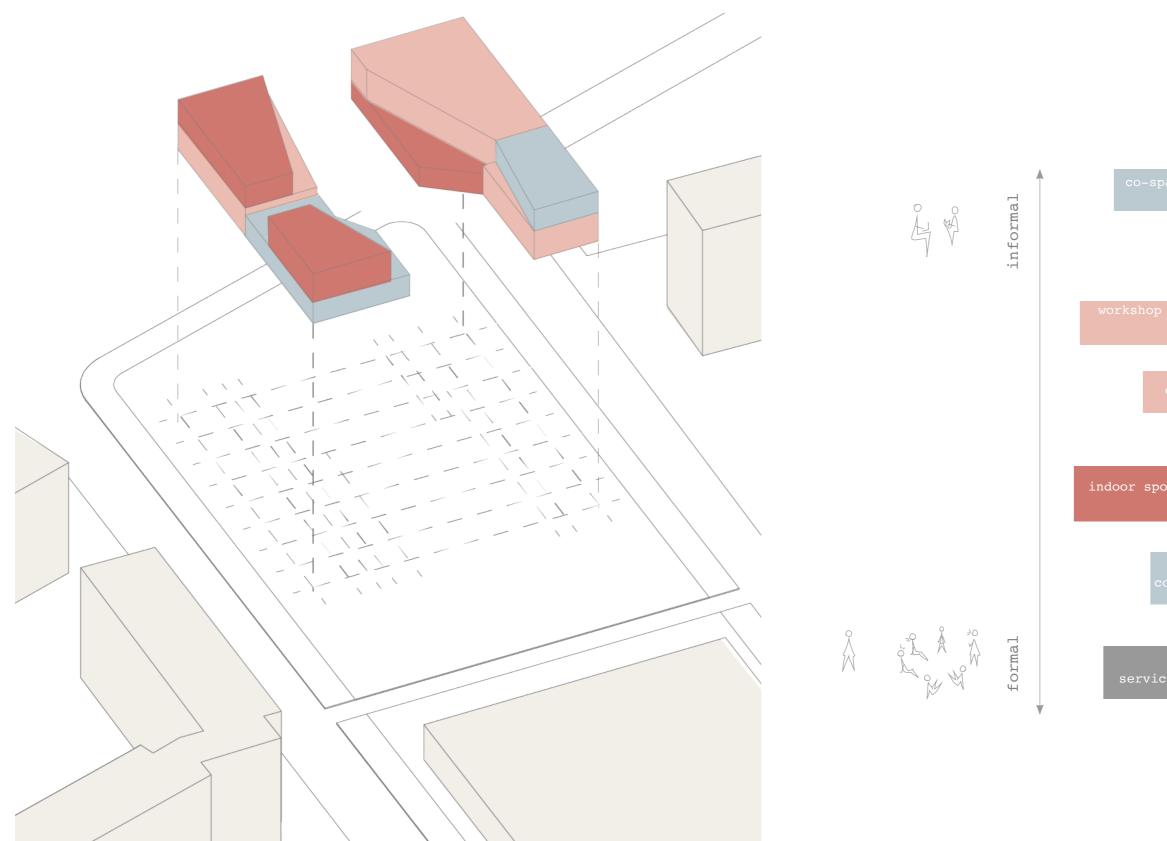

### social mixing

"Social mixing occurs on a spectrum from aloneness to close friendships"

connecting through gathering space

INCLUSIVE

FLEXIBILITY

PARTICIPATION

# aces library exhibition box theatre rt ommunal kitchen workshop

height 5m

multifuntional spaces available different heights

multifuntional spaces