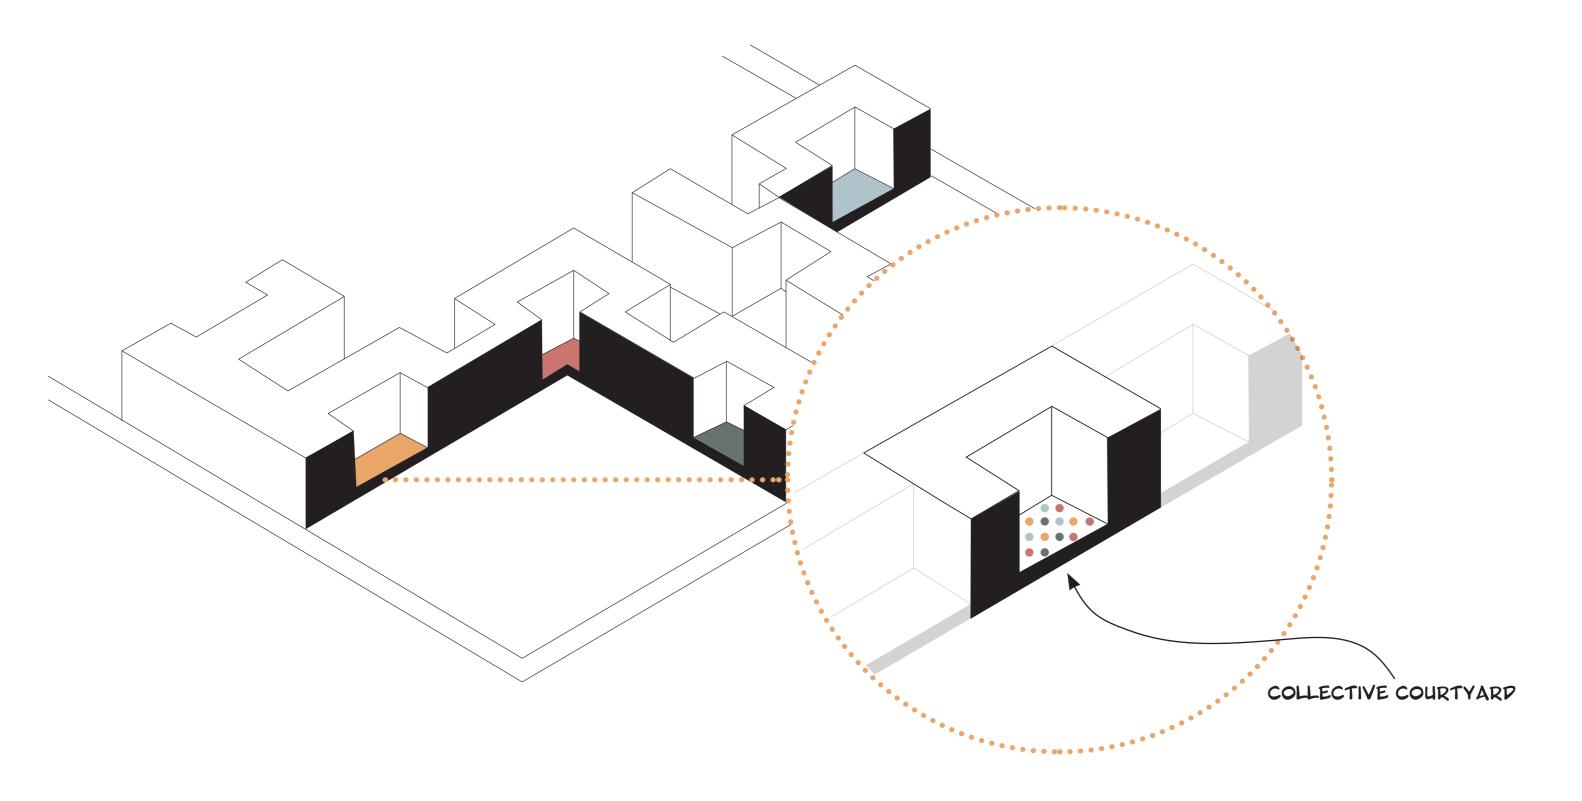

### social mixing

"Social mixing occurs on a spectrum from aloneness to close friendships"

connecting through gathering space

INCLUSIVE

FLEXIBILITY

PARTICIPATION

#### SOCIAL COHESION

mixing social groups in Friedrichshain

grid of 90° and secundair grid of 45°