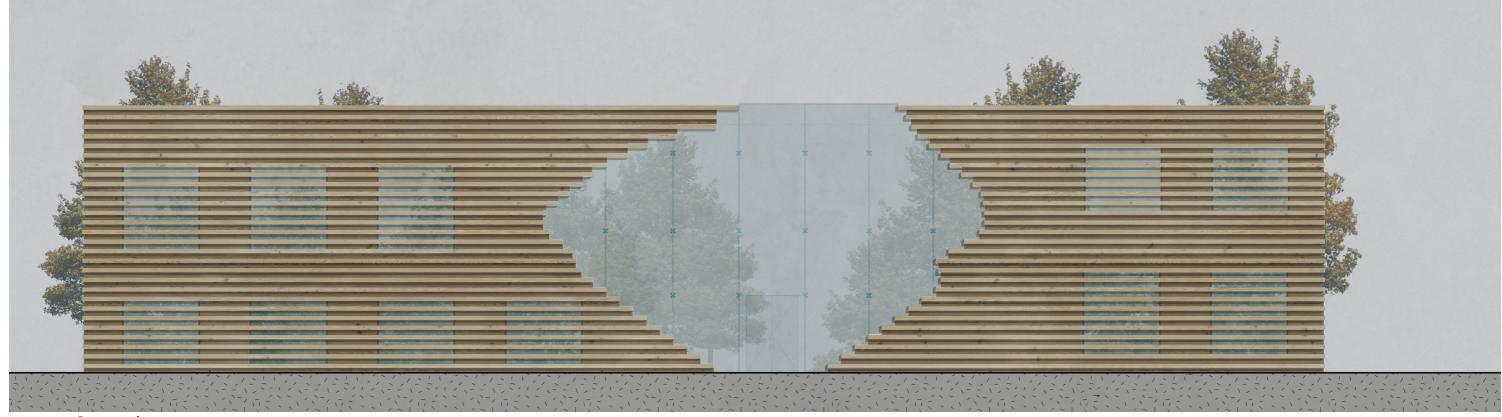

m; Separating layer; Impact sound insulation, 30mm; Sealing; Precast core floor slab, 300mm; Styrock base plinth; Thermal insulation, 150mm; Justnimbus Rainwater system;







A- ROOF Jumbo insulated tempered glass panel, 2500x6000mm; structural silicone; aluminium frame seal; steel gutter; Titanium connector embedded;

B- FACADE Jumbo insulated tempered glass panel, 2500x(max 10000)(max. dimenson panel 3300x12000); Structural silicone; Spider fitting; Glass fin, 3x 12mm

C- GROUNDFLOOR Glass fin , 3x 12mm; U-channel; Steel plate anchored; Levelling compoun, 5mm; Heating screed, 74mm; Separating layer; Impact sound insulation, 30mm; Sealing; Precast core floor slab, 300mm; Styrock base plinth; Thermal insulation, 150mm; Justnimbus Rainwater system;





North Elevation



East Elevation



West Elevation



South Elevation









## THANK YOU