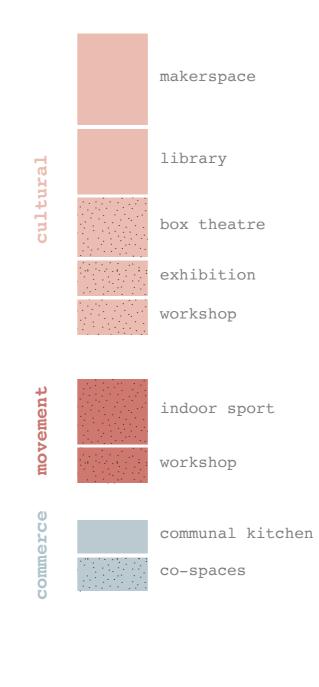

# aces library exhibition box theatre rt ommunal kitchen workshop

height 5m

multifuntional spaces available different heights

multifuntional spaces