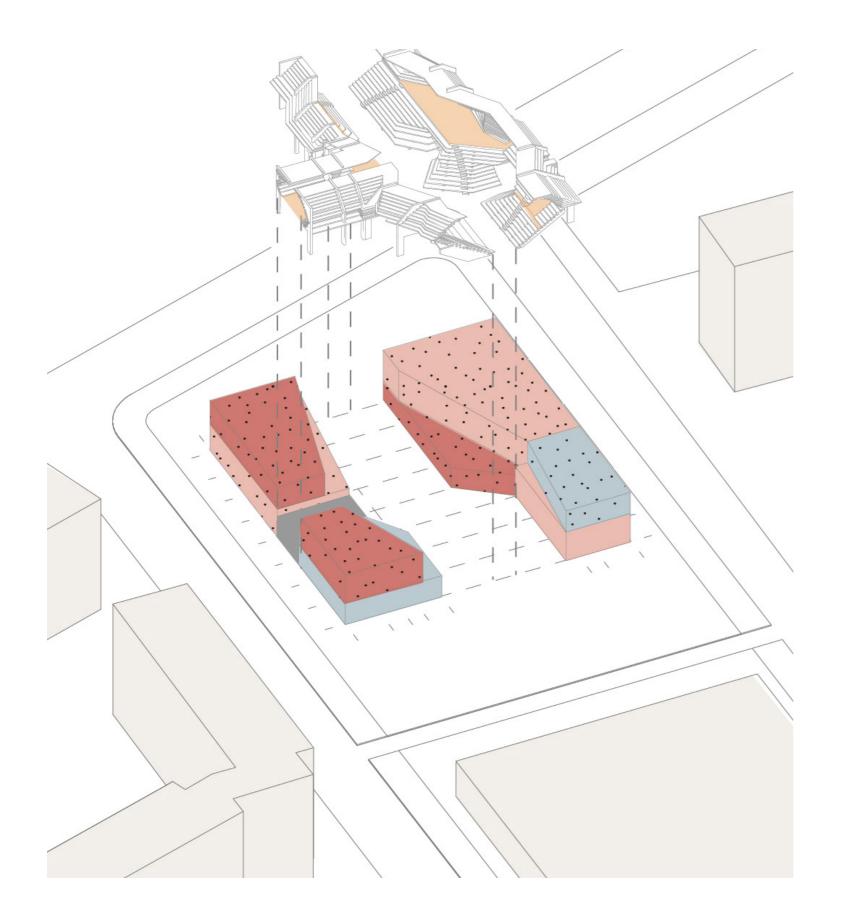

# aces library exhibition box theatre rt ommunal kitchen workshop

height 5m

multifuntional spaces available different heights

multifuntional spaces

site

multifunctional space - interior

|   | $\square$ |  |  |  |
|---|-----------|--|--|--|
| F |           |  |  |  |
| A |           |  |  |  |
|   |           |  |  |  |
|   |           |  |  |  |
|   |           |  |  |  |
|   |           |  |  |  |
|   |           |  |  |  |
|   |           |  |  |  |
|   |           |  |  |  |
|   |           |  |  |  |
|   |           |  |  |  |
|   |           |  |  |  |
|   |           |  |  |  |
|   |           |  |  |  |
|   |           |  |  |  |
|   |           |  |  |  |
|   |           |  |  |  |
|   |           |  |  |  |
|   |           |  |  |  |
|   |           |  |  |  |
|   |           |  |  |  |
|   |           |  |  |  |
|   |           |  |  |  |
|   |           |  |  |  |
|   |           |  |  |  |
|   |           |  |  |  |
|   |           |  |  |  |
|   |           |  |  |  |
|   |           |  |  |  |
|   |           |  |  |  |
|   |           |  |  |  |
|   |           |  |  |  |
|   |           |  |  |  |
|   |           |  |  |  |
|   |           |  |  |  |
|   |           |  |  |  |
|   |           |  |  |  |
|   |           |  |  |  |
|   |           |  |  |  |
|   |           |  |  |  |
|   |           |  |  |  |
|   |           |  |  |  |
|   |           |  |  |  |
|   |           |  |  |  |
|   |           |  |  |  |
|   |           |  |  |  |
|   |           |  |  |  |
|   |           |  |  |  |
|   |           |  |  |  |
|   |           |  |  |  |
|   |           |  |  |  |
|   |           |  |  |  |
|   |           |  |  |  |
|   |           |  |  |  |
|   |           |  |  |  |
|   |           |  |  |  |
|   |           |  |  |  |
|   |           |  |  |  |
|   |           |  |  |  |