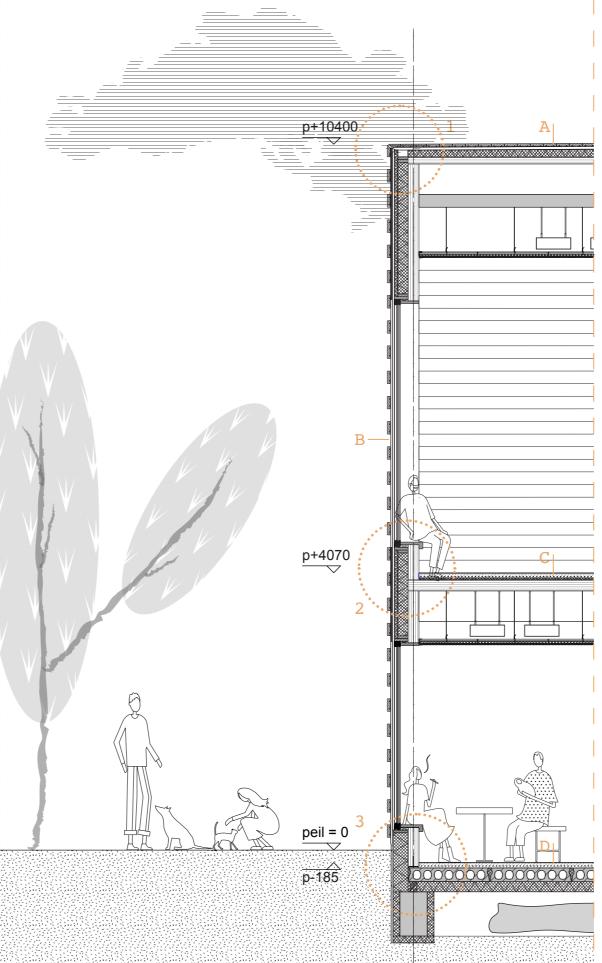

renewable resource and store carbon

no waste and little pollution

..... water proofing

impact sound insulation

A- ROOF Gradwood cladding panels, 40x185mm; Gradwood rail system, aluminium Battens gradwood, 40/50mm; Waterproofing black; Gutter steel; Vapour barrier; glass foam insulation 100-200mm; Cross Laminated Timber, 160mm; Glulam beam; Installation space, 850mm; Metal frame mounting system; Accoustic ceiling: 19mm spruce three layer panel, perforated 20mm soft wood fibre insulation

B- FACADE Insulated triple glazing; Combo open and fixed timber window frame; Window sill, gradwood, planed solid; Horizontal cladding, gradwood, 185-40mm; Gradwood rail system, aluminium Gradwood solid panels, 25mm; Battens 32x60mm; Windproofing; Thermal insulation, 50mm; Thermal insulation between studs 150mm; Vapour Barrier; Cross Laminated Timber 160mm, exposed;

C-FLOOR Timber floor parque, 16mm; Heating screed, 74mm; Separating layer; Impact sound insulation, 30mm; Sealing; Cross Laminated Timber 160mm; Installation space, 600mm; Metal frame munting system; Accoustic ceiling: 19mm spruce three-layer panel, perforated 20mm soft wood fibre insulation;

D- GROUNDFLOOR Levelling compoun, 5mm; Heating screed, 74mm; Separating layer; Impact sound insulation, 30mm; Sealing; Precast core floor slab, 300mm; Styrock base plinth; Thermal insulation, 150mm; Justnimbus Rainwater system;