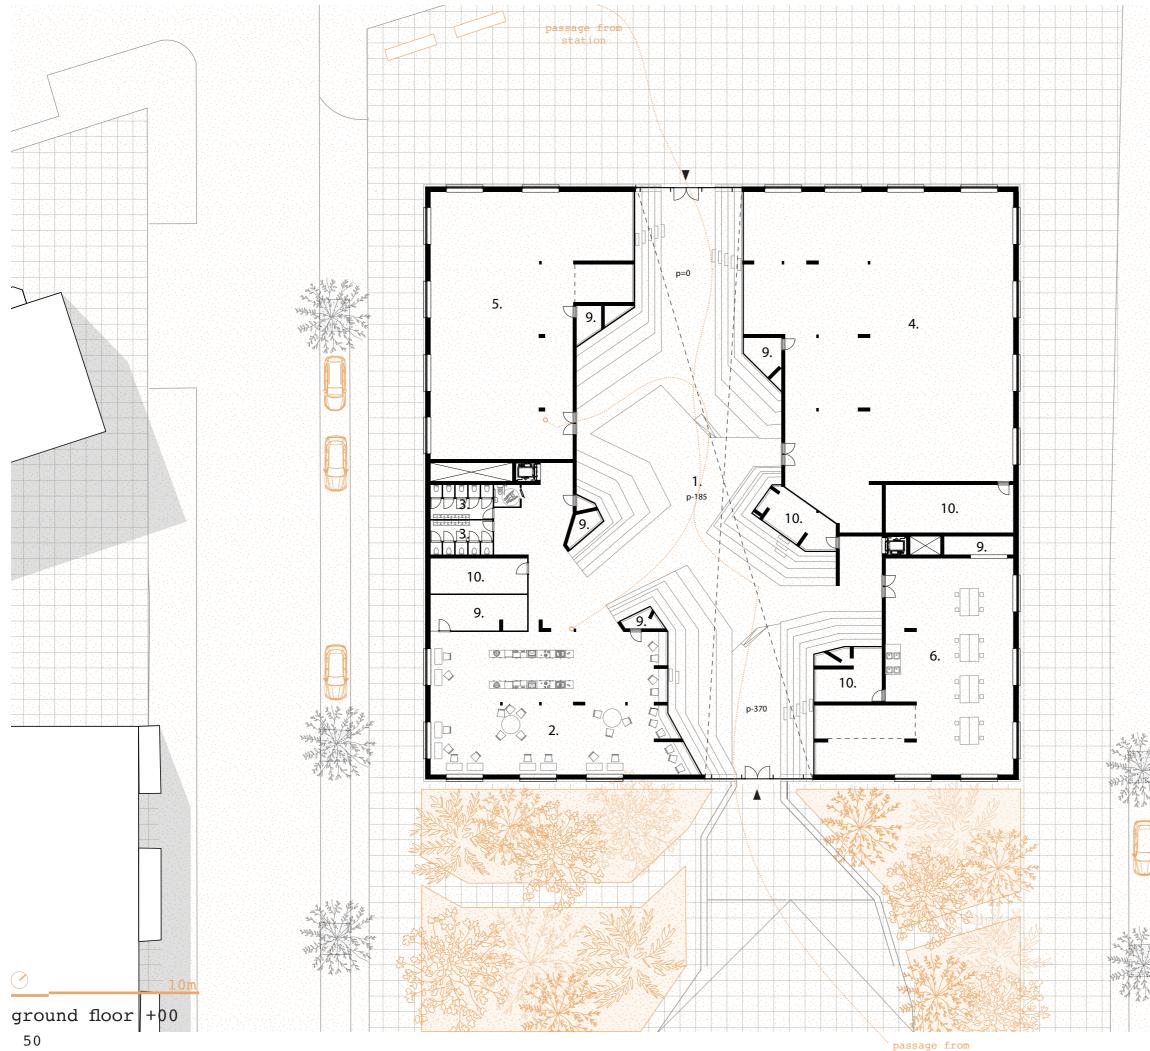

# aces library exhibition box theatre rt ommunal kitchen workshop

height 5m

multifuntional spaces available different heights

multifuntional spaces

site

multifunctional space - interior

|   | $\square$ |  |  |  |
|---|-----------|--|--|--|
| F |           |  |  |  |
| A |           |  |  |  |
|   |           |  |  |  |
|   |           |  |  |  |
|   |           |  |  |  |
|   |           |  |  |  |
|   |           |  |  |  |
|   |           |  |  |  |
|   |           |  |  |  |
|   |           |  |  |  |
|   |           |  |  |  |
|   |           |  |  |  |
|   |           |  |  |  |
|   |           |  |  |  |
|   |           |  |  |  |
|   |           |  |  |  |
|   |           |  |  |  |
|   |           |  |  |  |
|   |           |  |  |  |
|   |           |  |  |  |
|   |           |  |  |  |
|   |           |  |  |  |
|   |           |  |  |  |
|   |           |  |  |  |
|   |           |  |  |  |
|   |           |  |  |  |
|   |           |  |  |  |
|   |           |  |  |  |
|   |           |  |  |  |
|   |           |  |  |  |
|   |           |  |  |  |
|   |           |  |  |  |
|   |           |  |  |  |
|   |           |  |  |  |
|   |           |  |  |  |
|   |           |  |  |  |
|   |           |  |  |  |
|   |           |  |  |  |
|   |           |  |  |  |
|   |           |  |  |  |
|   |           |  |  |  |
|   |           |  |  |  |
|   |           |  |  |  |
|   |           |  |  |  |
|   |           |  |  |  |
|   |           |  |  |  |
|   |           |  |  |  |
|   |           |  |  |  |
|   |           |  |  |  |
|   |           |  |  |  |
|   |           |  |  |  |
|   |           |  |  |  |
|   |           |  |  |  |
|   |           |  |  |  |
|   |           |  |  |  |
|   |           |  |  |  |
|   |           |  |  |  |
|   |           |  |  |  |
|   |           |  |  |  |