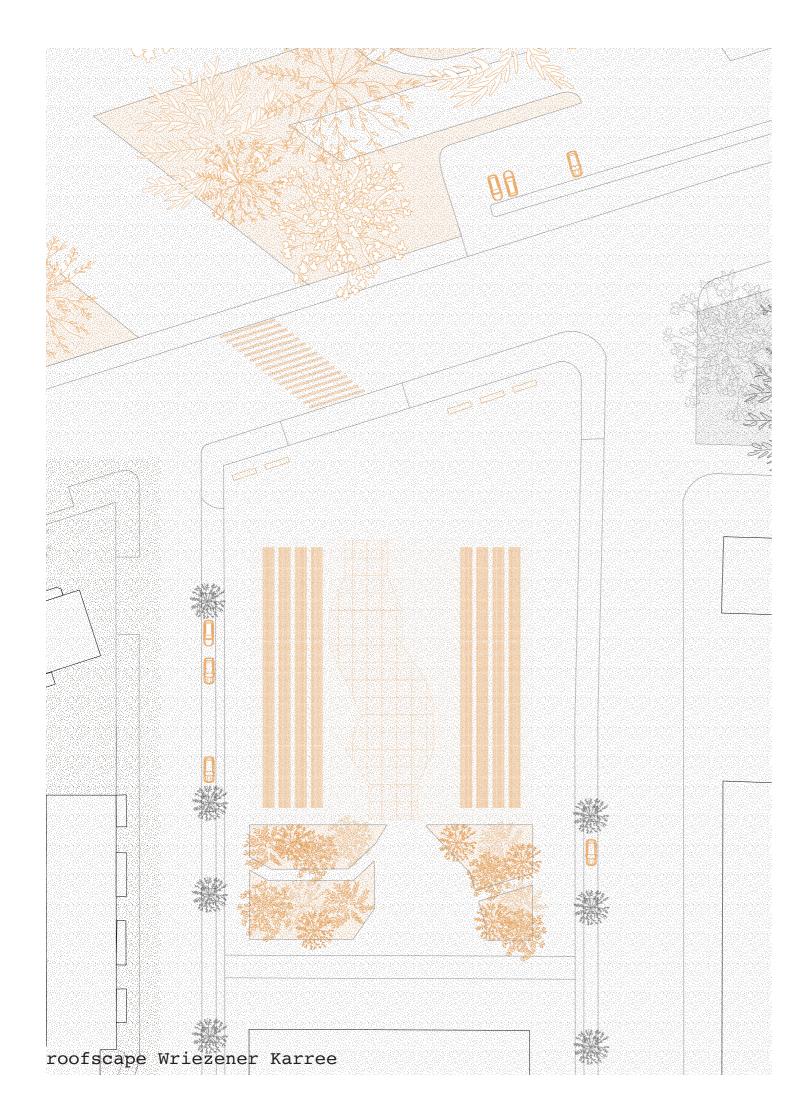

renewable resource and store carbon

no waste and little pollution

..... water proofing

impact sound insulation

A- ROOF Gradwood cladding panels, 40x185mm; Gradwood rail system, aluminium Battens gradwood, 40/50mm; Waterproofing black; Gutter steel; Vapour barrier; glass foam insulation 100-200mm; Cross Laminated Timber, 160mm; Glulam beam; Installation space, 850mm; Metal frame mounting system; Accoustic ceiling: 19mm spruce three layer panel, perforated 20mm soft wood fibre insulation