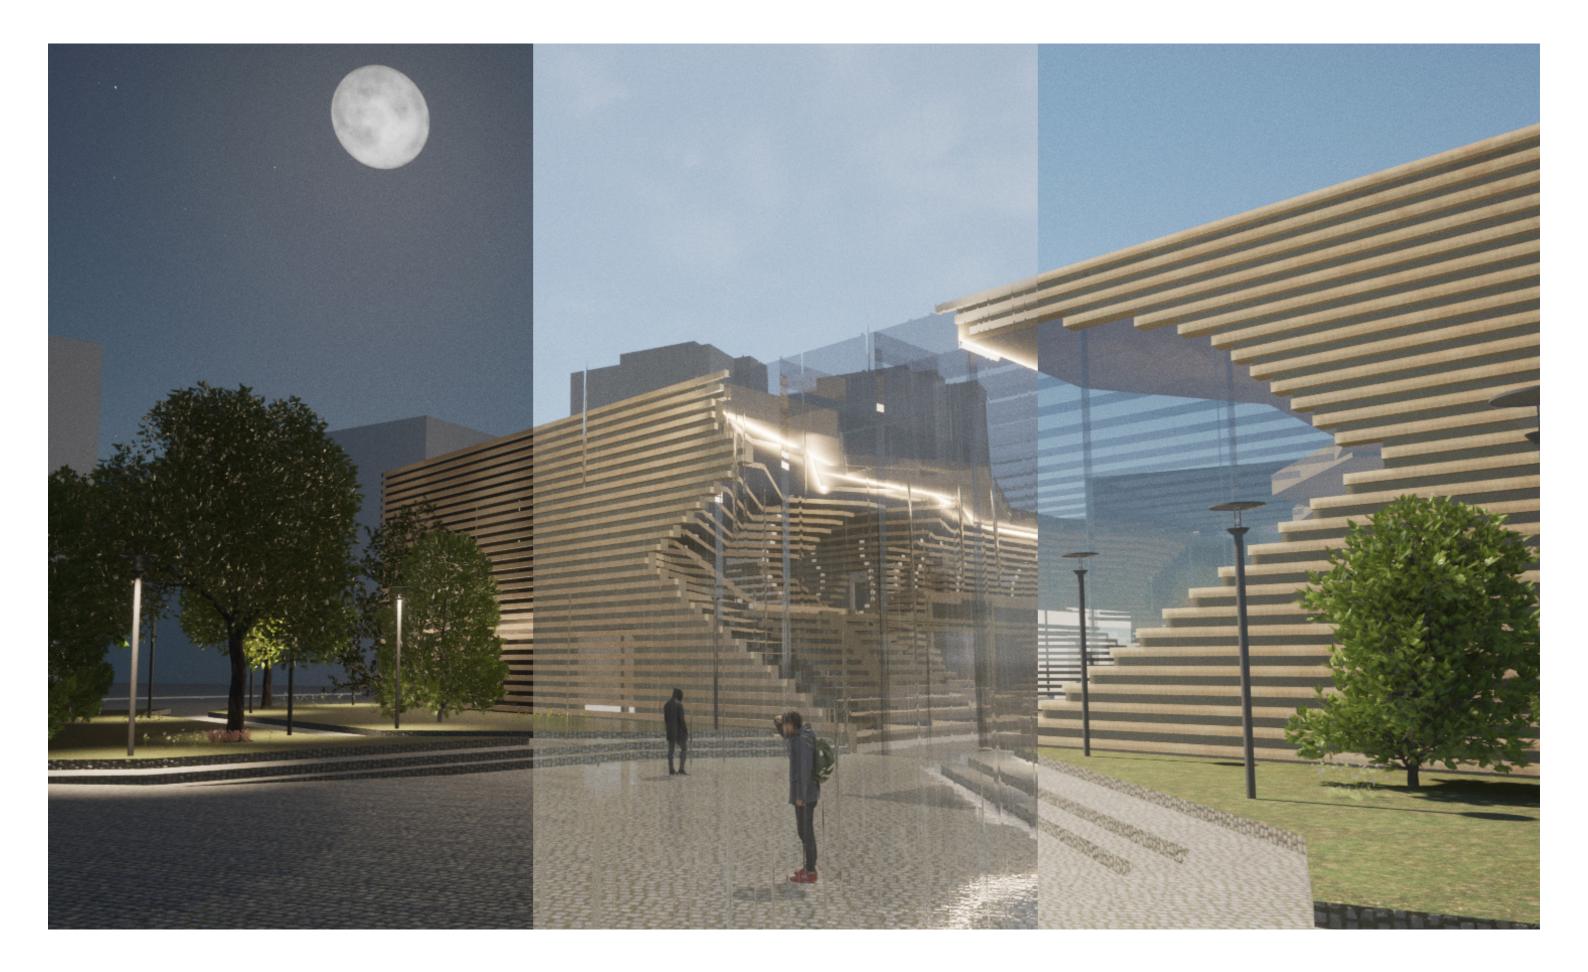

n, 30mm; Sealing; Precast core floor slab, 300mm; Styrock base plinth; Thermal insulation, 150mm; Justnimbus Rainwater system;







A- ROOF Jumbo insulated tempered glass panel, 2500x6000mm; structural silicone; aluminium frame seal; steel gutter; Titanium connector embedded;

B- FACADE Jumbo insulated tempered glass panel, 2500x(max 10000)(max. dimenson panel 3300x12000); Structural silicone; Spider fitting; Glass fin, 3x 12mm

C- GROUNDFLOOR Glass fin , 3x 12mm; U-channel; Steel plate anchored; Levelling compoun, 5mm; Heating screed, 74mm; Separating layer; Impact sound insulation, 30mm; Sealing; Precast core floor slab, 300mm; Styrock base plinth; Thermal insulation, 150mm; Justnimbus Rainwater system;





North Elevation



East Elevation



West Elevation



South Elevation









## THANK YOU