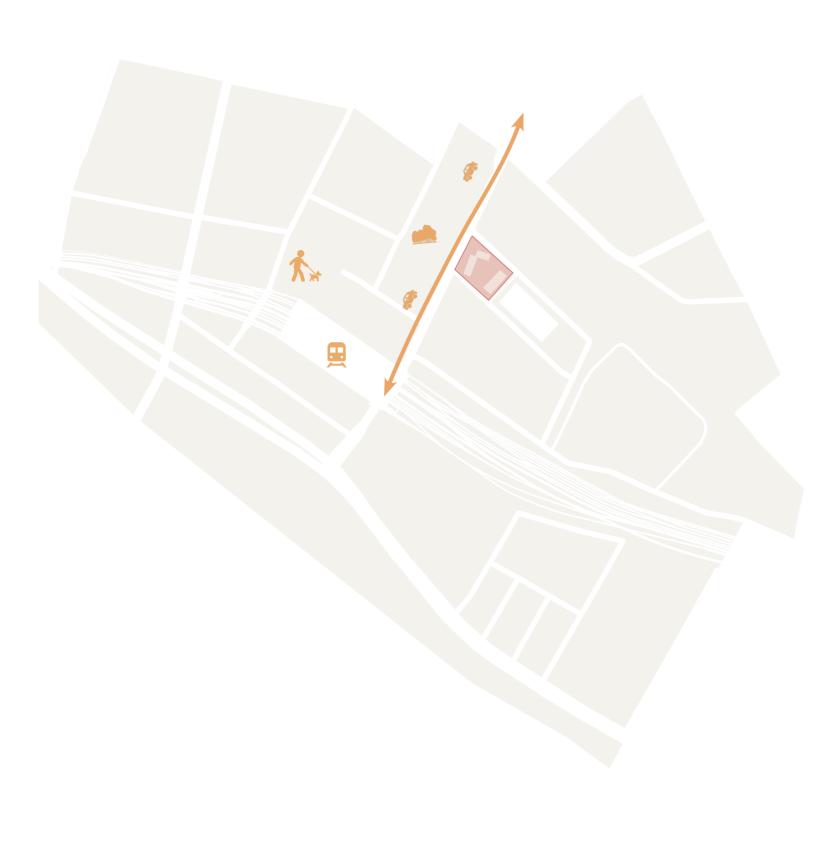

#### Gentrification in Friedrichshain

'Boundless architecture'

#### SOCIAL COHESION

mixing social groups in Friedrichshain

grid of 90° and secundair grid of 45°