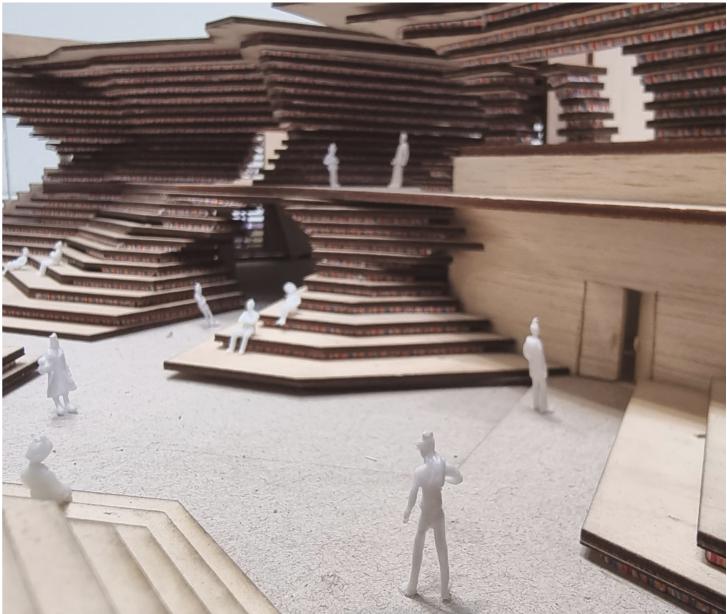

# aces library exhibition box theatre rt ommunal kitchen workshop

height 5m

multifuntional spaces available different heights

multifuntional spaces

site

multifunctional space - interior

|   | $\square$ |  |  |  |
|---|-----------|--|--|--|
| F |           |  |  |  |
| A |           |  |  |  |
|   |           |  |  |  |
|   |           |  |  |  |
|   |           |  |  |  |
|   |           |  |  |  |
|   |           |  |  |  |
|   |           |  |  |  |
|   |           |  |  |  |
|   |           |  |  |  |
|   |           |  |  |  |
|   |           |  |  |  |
|   |           |  |  |  |
|   |           |  |  |  |
|   |           |  |  |  |
|   |           |  |  |  |
|   |           |  |  |  |
|   |           |  |  |  |
|   |           |  |  |  |
|   |           |  |  |  |
|   |           |  |  |  |
|   |           |  |  |  |
|   |           |  |  |  |
|   |           |  |  |  |
|   |           |  |  |  |
|   |           |  |  |  |
|   |           |  |  |  |
|   |           |  |  |  |
|   |           |  |  |  |
|   |           |  |  |  |
|   |           |  |  |  |
|   |           |  |  |  |
|   |           |  |  |  |
|   |           |  |  |  |
|   |           |  |  |  |
|   |           |  |  |  |
|   |           |  |  |  |
|   |           |  |  |  |
|   |           |  |  |  |
|   |           |  |  |  |
|   |           |  |  |  |
|   |           |  |  |  |
|   |           |  |  |  |
|   |           |  |  |  |
|   |           |  |  |  |
|   |           |  |  |  |
|   |           |  |  |  |
|   |           |  |  |  |
|   |           |  |  |  |
|   |           |  |  |  |
|   |           |  |  |  |
|   |           |  |  |  |
|   |           |  |  |  |
|   |           |  |  |  |
|   |           |  |  |  |
|   |           |  |  |  |
|   |           |  |  |  |
|   |           |  |  |  |
|   |           |  |  |  |