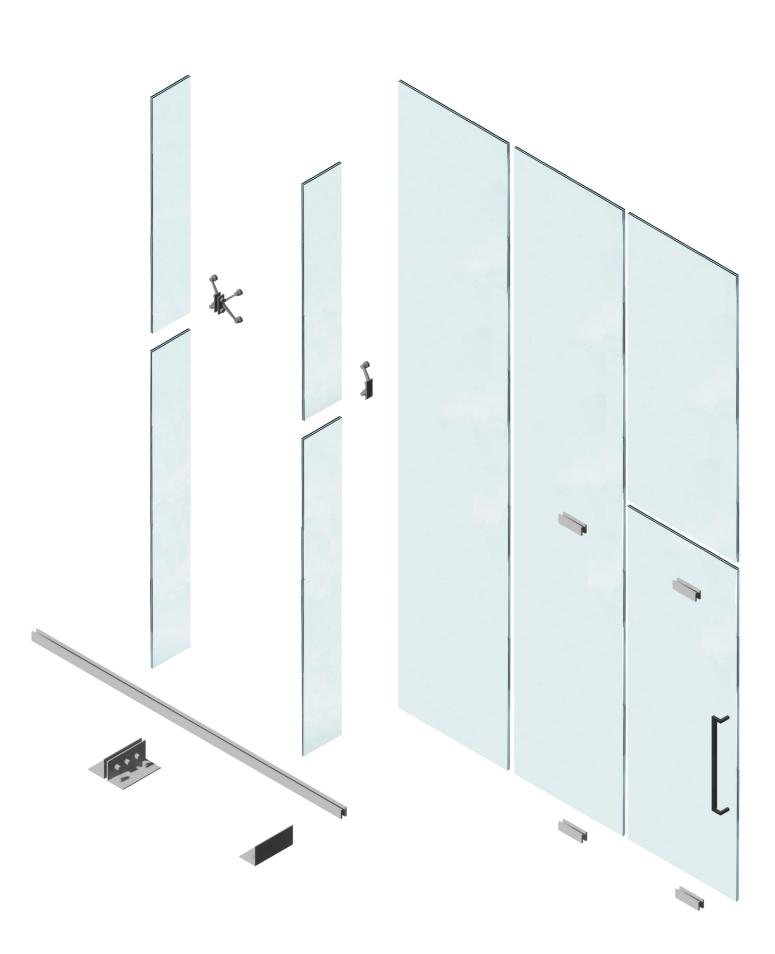

A- ROOF Jumbo insulated tempered glass panel, 2500x6000mm; structural silicone; aluminium frame seal; steel gutter; Titanium connector embedded;

B- FACADE Jumbo insulated tempered glass panel, 2500x(max 10000)(max. dimenson panel 3300x12000); Structural silicone; Spider fitting; Glass fin, 3x 12mm

C- GROUNDFLOOR Glass fin , 3x 12mm; U-channel; Steel plate anchored; Levelling compoun, 5mm; Heating screed, 74mm; Separating layer; Impact sound insulation, 30mm; Sealing; Precast core floor slab, 300mm; Styrock base plinth; Thermal insulation, 150mm; Justnimbus Rainwater system;