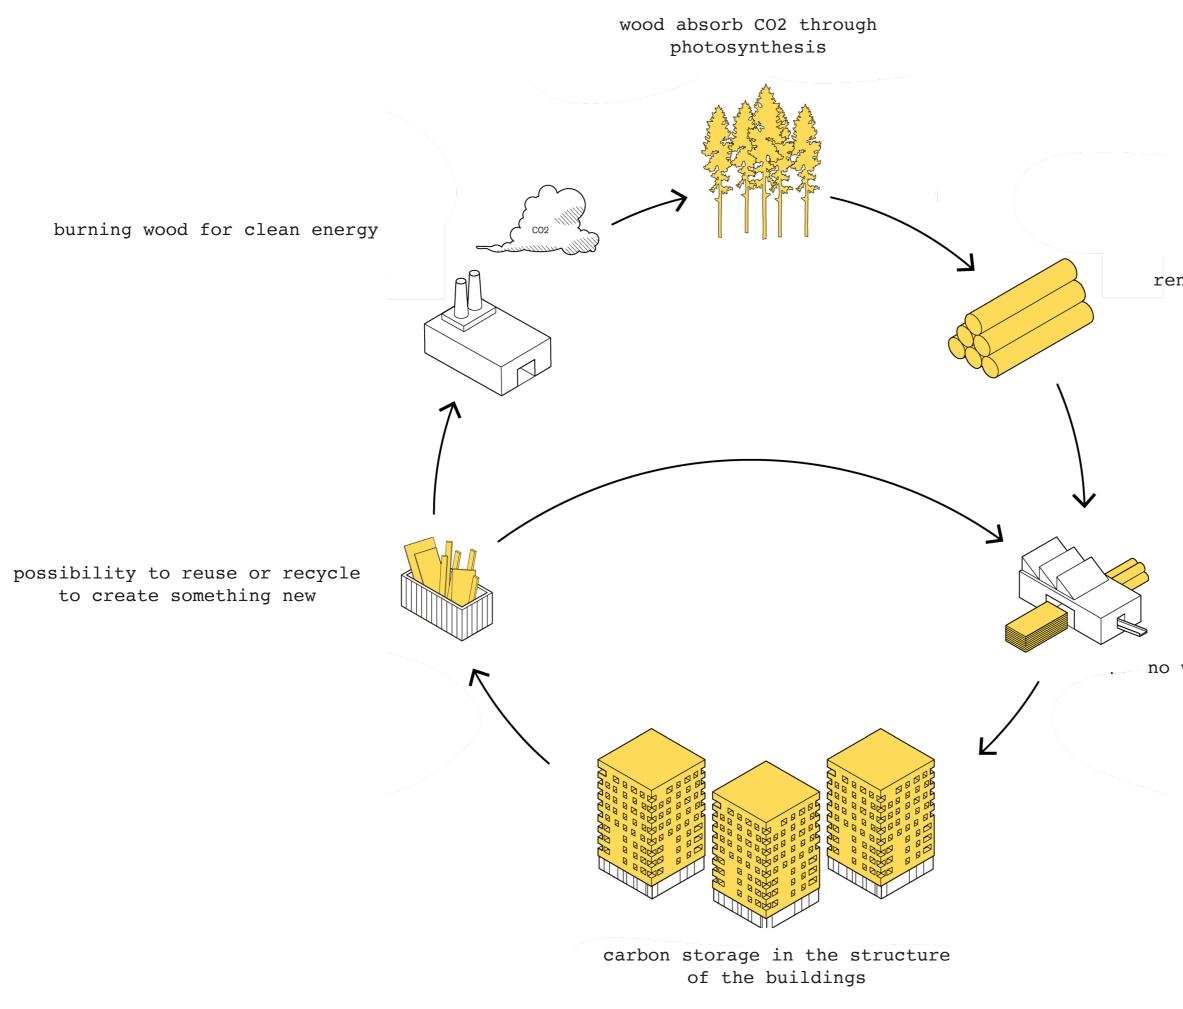

renewable resource and store carbon

no waste and little pollution

..... water proofing

impact sound insulation

A- ROOF Gradwood cladding panels, 40x185mm; Gradwood rail system, aluminium Battens gradwood, 40/50mm; Waterproofing black; Gutter steel; Vapour barrier; glass foam insulation 100-200mm; Cross Laminated Timber, 160mm; Glulam beam; Installation space, 850mm; Metal frame mounting system; Accoustic ceiling: 19mm spruce three layer panel, perforated 20mm soft wood fibre insulation