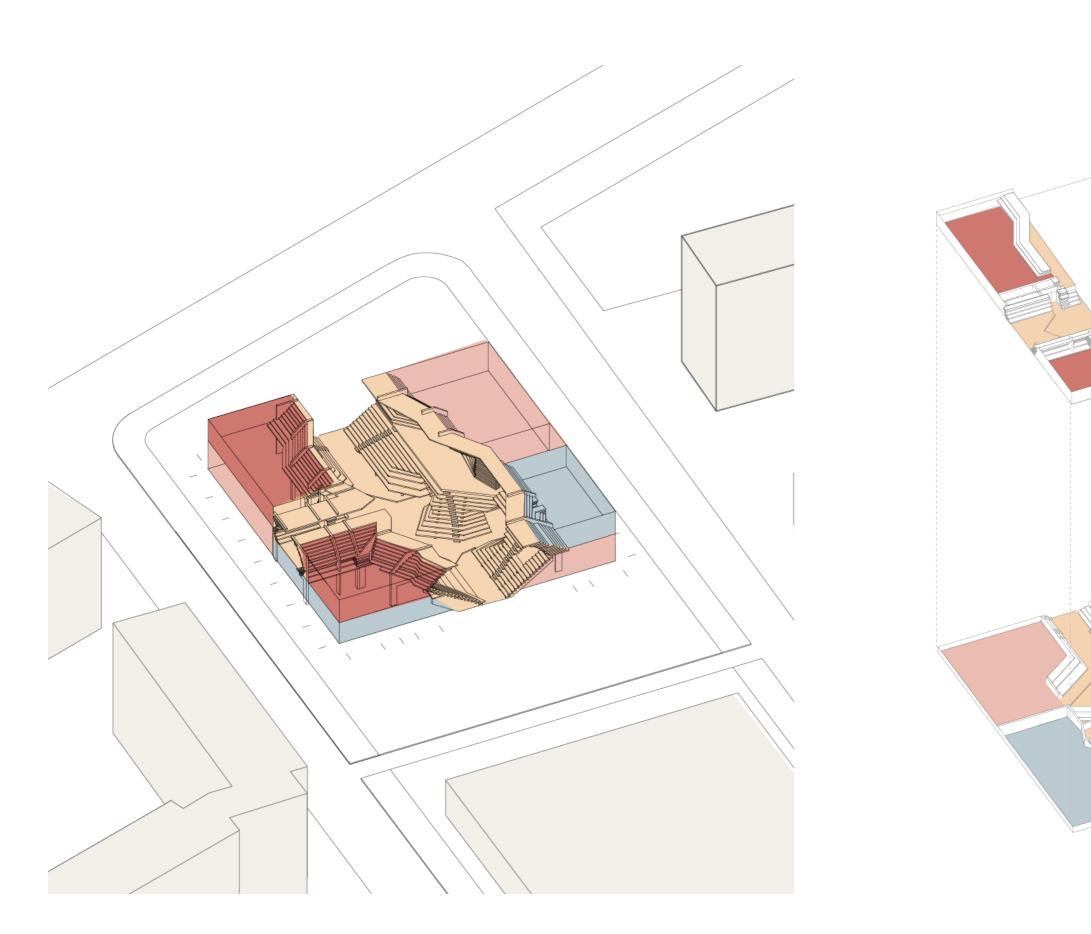

site

multifunctional space - interior

|   | $\square$ |  |  |  |
|---|-----------|--|--|--|
| F |           |  |  |  |
| A |           |  |  |  |
|   |           |  |  |  |
|   |           |  |  |  |
|   |           |  |  |  |
|   |           |  |  |  |
|   |           |  |  |  |
|   |           |  |  |  |
|   |           |  |  |  |
|   |           |  |  |  |
|   |           |  |  |  |
|   |           |  |  |  |
|   |           |  |  |  |
|   |           |  |  |  |
|   |           |  |  |  |
|   |           |  |  |  |
|   |           |  |  |  |
|   |           |  |  |  |
|   |           |  |  |  |
|   |           |  |  |  |
|   |           |  |  |  |
|   |           |  |  |  |
|   |           |  |  |  |
|   |           |  |  |  |
|   |           |  |  |  |
|   |           |  |  |  |
|   |           |  |  |  |
|   |           |  |  |  |
|   |           |  |  |  |
|   |           |  |  |  |
|   |           |  |  |  |
|   |           |  |  |  |
|   |           |  |  |  |
|   |           |  |  |  |
|   |           |  |  |  |
|   |           |  |  |  |
|   |           |  |  |  |
|   |           |  |  |  |
|   |           |  |  |  |
|   |           |  |  |  |
|   |           |  |  |  |
|   |           |  |  |  |
|   |           |  |  |  |
|   |           |  |  |  |
|   |           |  |  |  |
|   |           |  |  |  |
|   |           |  |  |  |
|   |           |  |  |  |
|   |           |  |  |  |
|   |           |  |  |  |
|   |           |  |  |  |
|   |           |  |  |  |
|   |           |  |  |  |
|   |           |  |  |  |
|   |           |  |  |  |
|   |           |  |  |  |
|   |           |  |  |  |
|   |           |  |  |  |
|   |           |  |  |  |