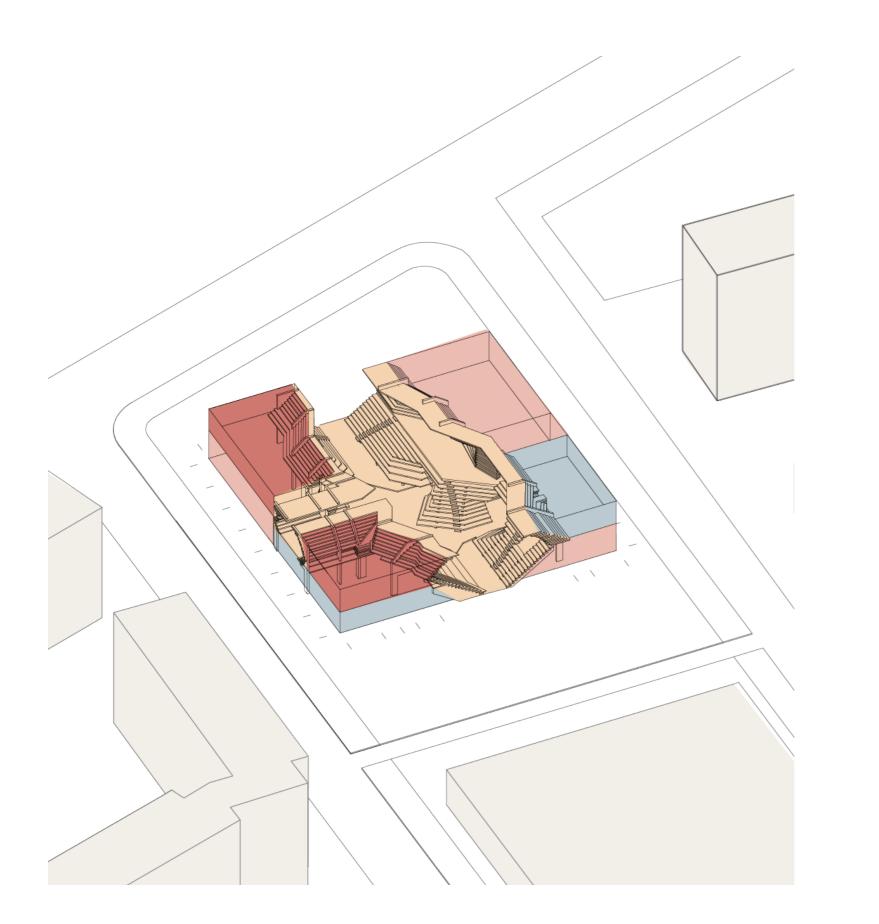

#### SOCIAL COHESION

mixing social groups in Friedrichshain

grid of 90° and secundair grid of 45°

# aces library exhibition box theatre rt ommunal kitchen workshop

height 5m

multifuntional spaces available different heights

multifuntional spaces