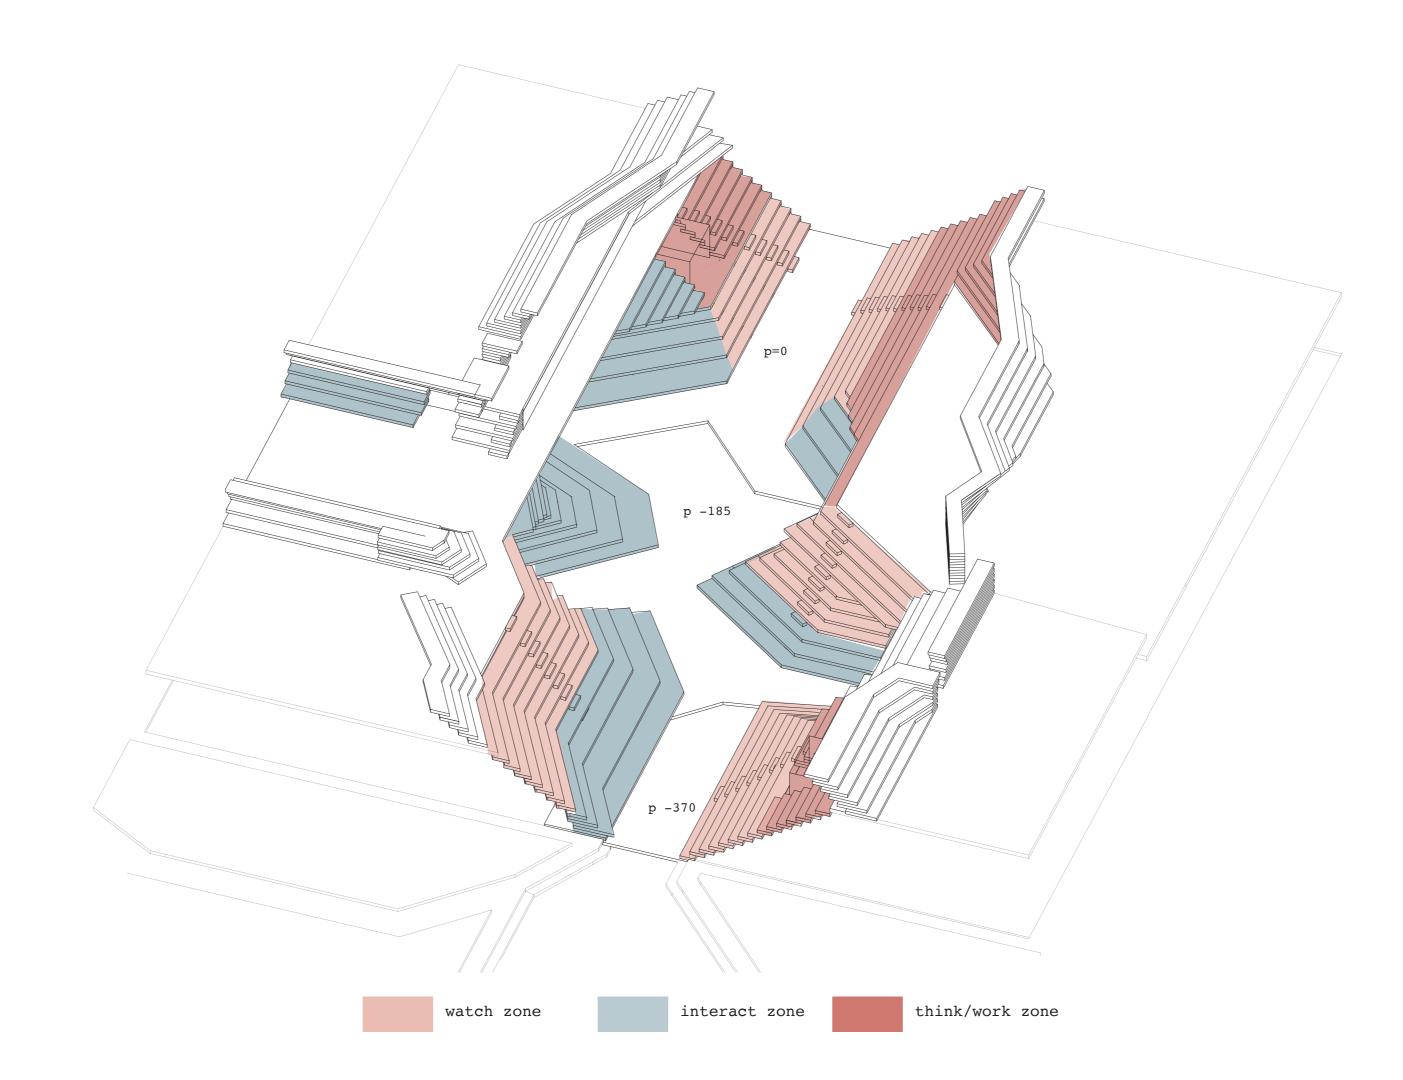

### social mixing

"Social mixing occurs on a spectrum from aloneness to close friendships"

connecting through gathering space

INCLUSIVE

FLEXIBILITY

PARTICIPATION

# aces library exhibition box theatre rt ommunal kitchen workshop

height 5m

multifuntional spaces available different heights

multifuntional spaces