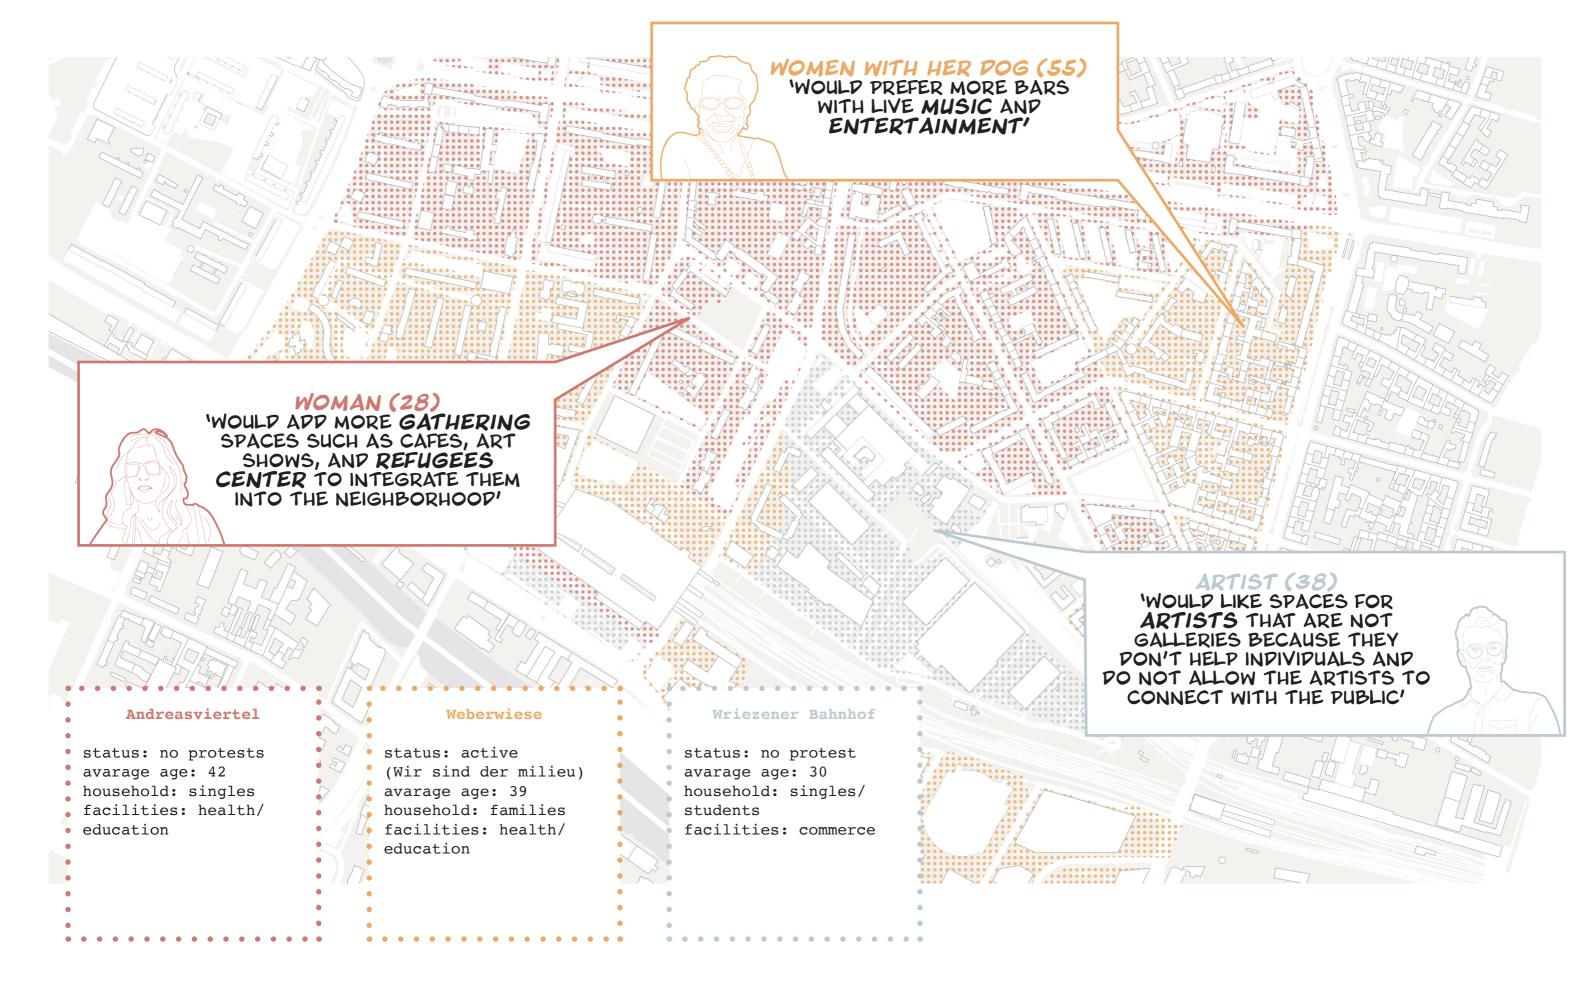

#### Gentrification in Friedrichshain

'Boundless architecture'

#### SOCIAL COHESION

mixing social groups in Friedrichshain

grid of 90° and secundair grid of 45°