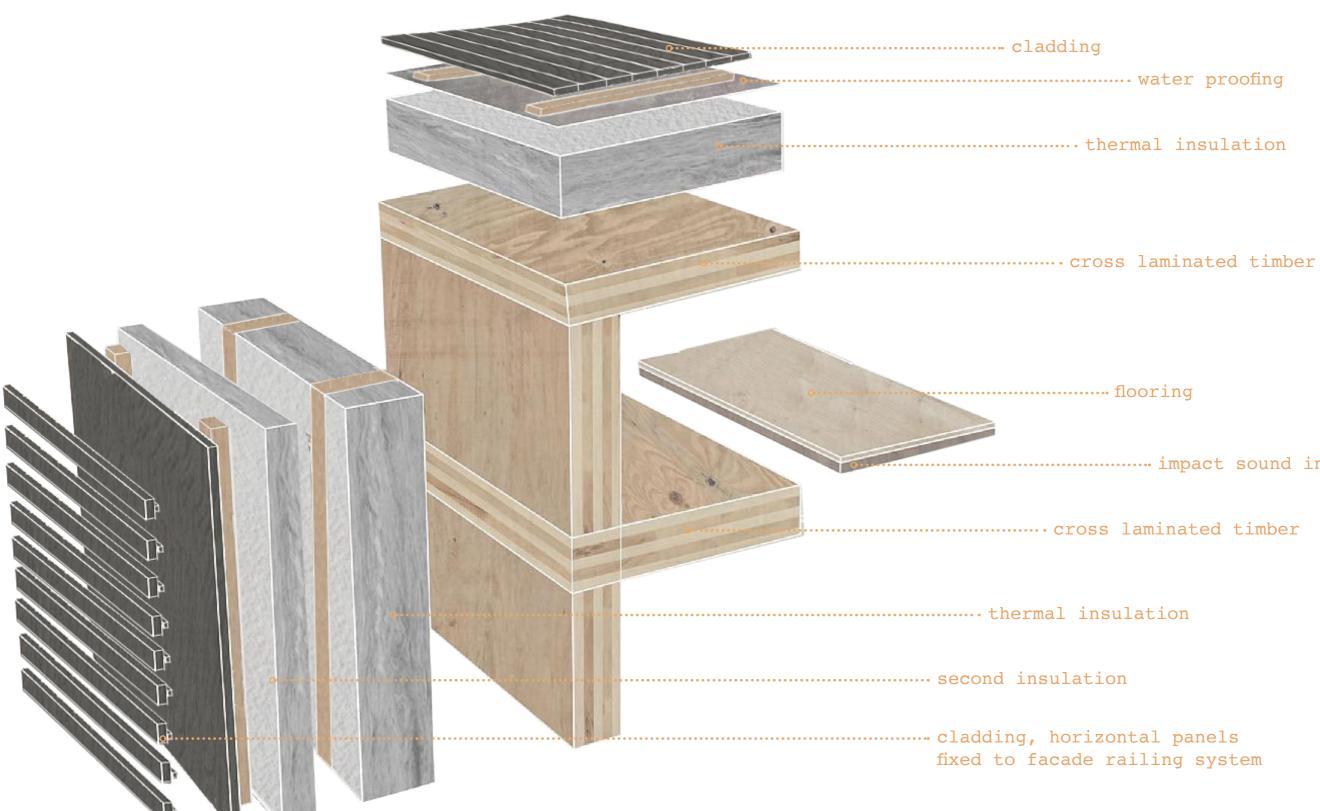

renewable resource and store carbon

no waste and little pollution

..... water proofing

impact sound insulation

A- ROOF Gradwood cladding panels, 40x185mm; Gradwood rail system, aluminium Battens gradwood, 40/50mm; Waterproofing black; Gutter steel; Vapour barrier; glass foam insulation 100-200mm; Cross Laminated Timber, 160mm; Glulam beam; Installation space, 850mm; Metal frame mounting system; Accoustic ceiling: 19mm spruce three layer panel, perforated 20mm soft wood fibre insulation

B- FACADE Insulated triple glazing; Combo open and fixed timber window frame; Window sill, gradwood, planed solid; Horizontal cladding, gradwood, 185-40mm; Gradwood rail system, aluminium Gradwood solid panels, 25mm; Battens 32x60mm; Windproofing; Thermal insulation, 50mm; Thermal insulation between studs 150mm; Vapour Barrier; Cross Laminated Timber 160mm, exposed;

C-FLOOR Timber floor parque, 16mm; Heating screed, 74mm; Separating layer; Impact sound insulation, 30mm; Sealing; Cross Laminated Timber 160mm; Installation space, 600mm; Metal frame munting system; Accoustic ceiling: 19mm spruce three-layer panel, perforated 20mm soft wood fibre insulation;