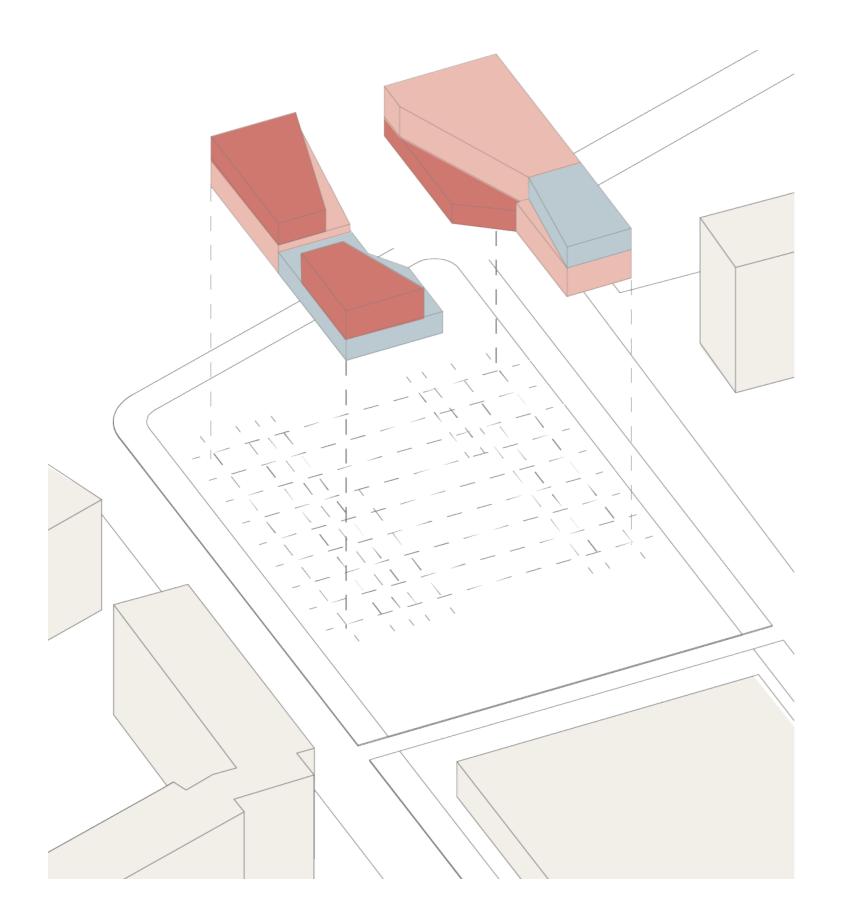

site

multifunctional space - interior

|   | $\square$ |  |  |  |
|---|-----------|--|--|--|
| F |           |  |  |  |
| A |           |  |  |  |
|   |           |  |  |  |
|   |           |  |  |  |
|   |           |  |  |  |
|   |           |  |  |  |
|   |           |  |  |  |
|   |           |  |  |  |
|   |           |  |  |  |
|   |           |  |  |  |
|   |           |  |  |  |
|   |           |  |  |  |
|   |           |  |  |  |
|   |           |  |  |  |
|   |           |  |  |  |
|   |           |  |  |  |
|   |           |  |  |  |
|   |           |  |  |  |
|   |           |  |  |  |
|   |           |  |  |  |
|   |           |  |  |  |
|   |           |  |  |  |
|   |           |  |  |  |
|   |           |  |  |  |
|   |           |  |  |  |
|   |           |  |  |  |
|   |           |  |  |  |
|   |           |  |  |  |
|   |           |  |  |  |
|   |           |  |  |  |
|   |           |  |  |  |
|   |           |  |  |  |
|   |           |  |  |  |
|   |           |  |  |  |
|   |           |  |  |  |
|   |           |  |  |  |
|   |           |  |  |  |
|   |           |  |  |  |
|   |           |  |  |  |
|   |           |  |  |  |
|   |           |  |  |  |
|   |           |  |  |  |
|   |           |  |  |  |
|   |           |  |  |  |
|   |           |  |  |  |
|   |           |  |  |  |
|   |           |  |  |  |
|   |           |  |  |  |
|   |           |  |  |  |
|   |           |  |  |  |
|   |           |  |  |  |
|   |           |  |  |  |
|   |           |  |  |  |
|   |           |  |  |  |
|   |           |  |  |  |
|   |           |  |  |  |
|   |           |  |  |  |
|   |           |  |  |  |
|   |           |  |  |  |