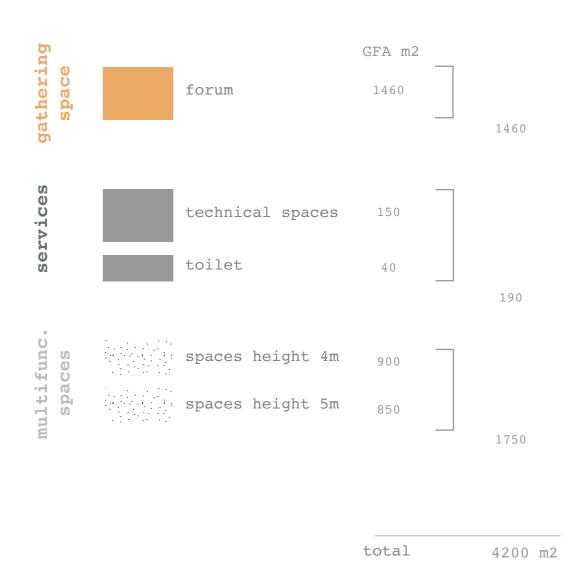

# aces library exhibition box theatre rt ommunal kitchen workshop

height 5m

multifuntional spaces available different heights

multifuntional spaces