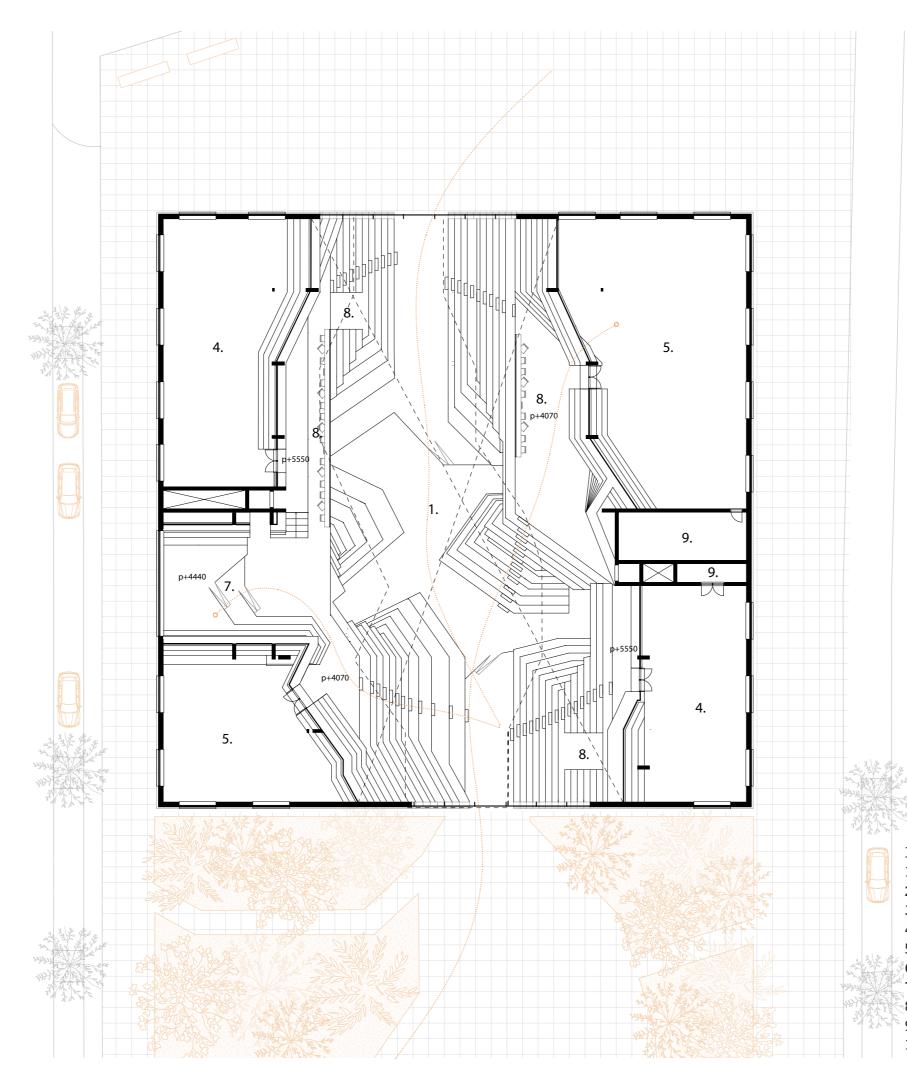

# aces library exhibition box theatre rt ommunal kitchen workshop

height 5m

multifuntional spaces available different heights

multifuntional spaces