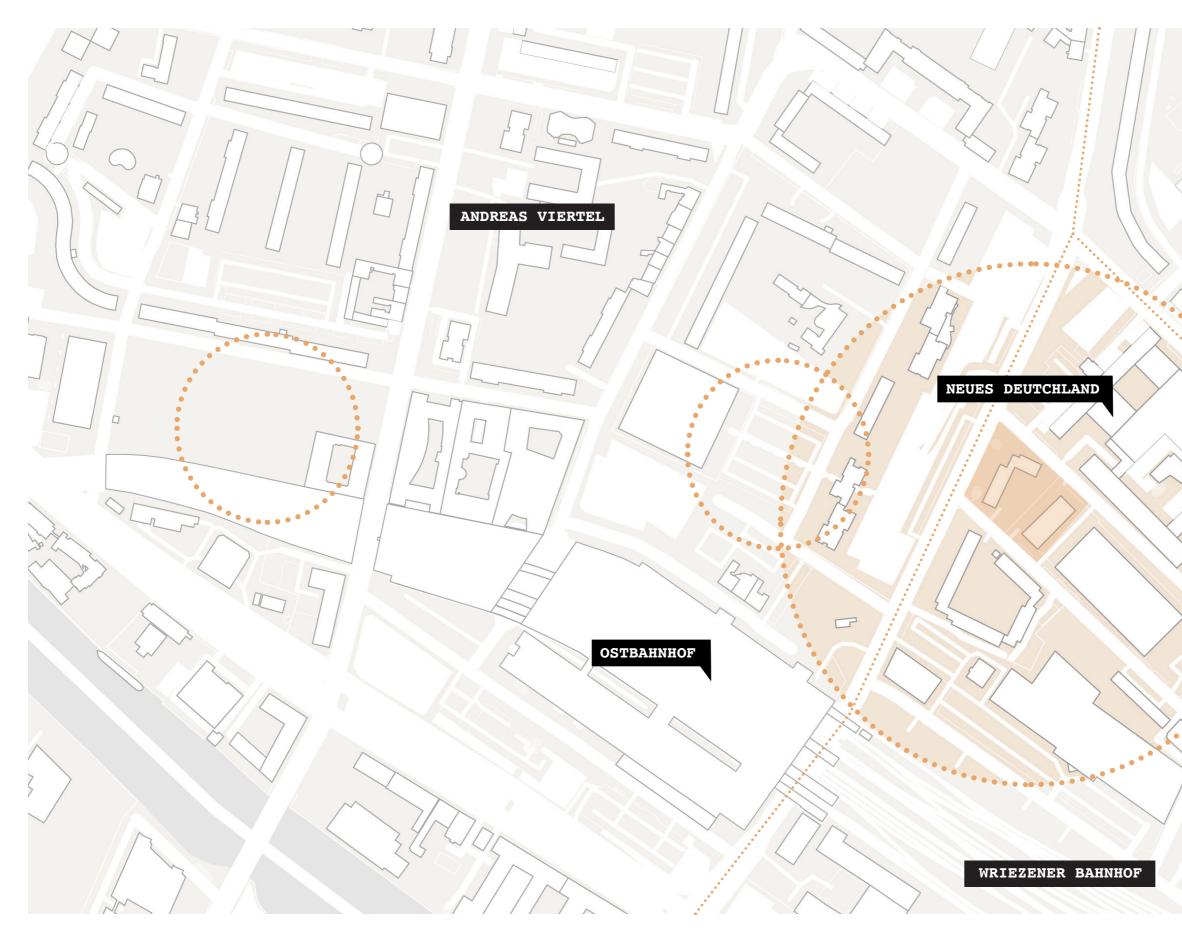

#### Gentrification in Friedrichshain

'Boundless architecture'

#### SOCIAL COHESION

mixing social groups in Friedrichshain

grid of 90° and secundair grid of 45°