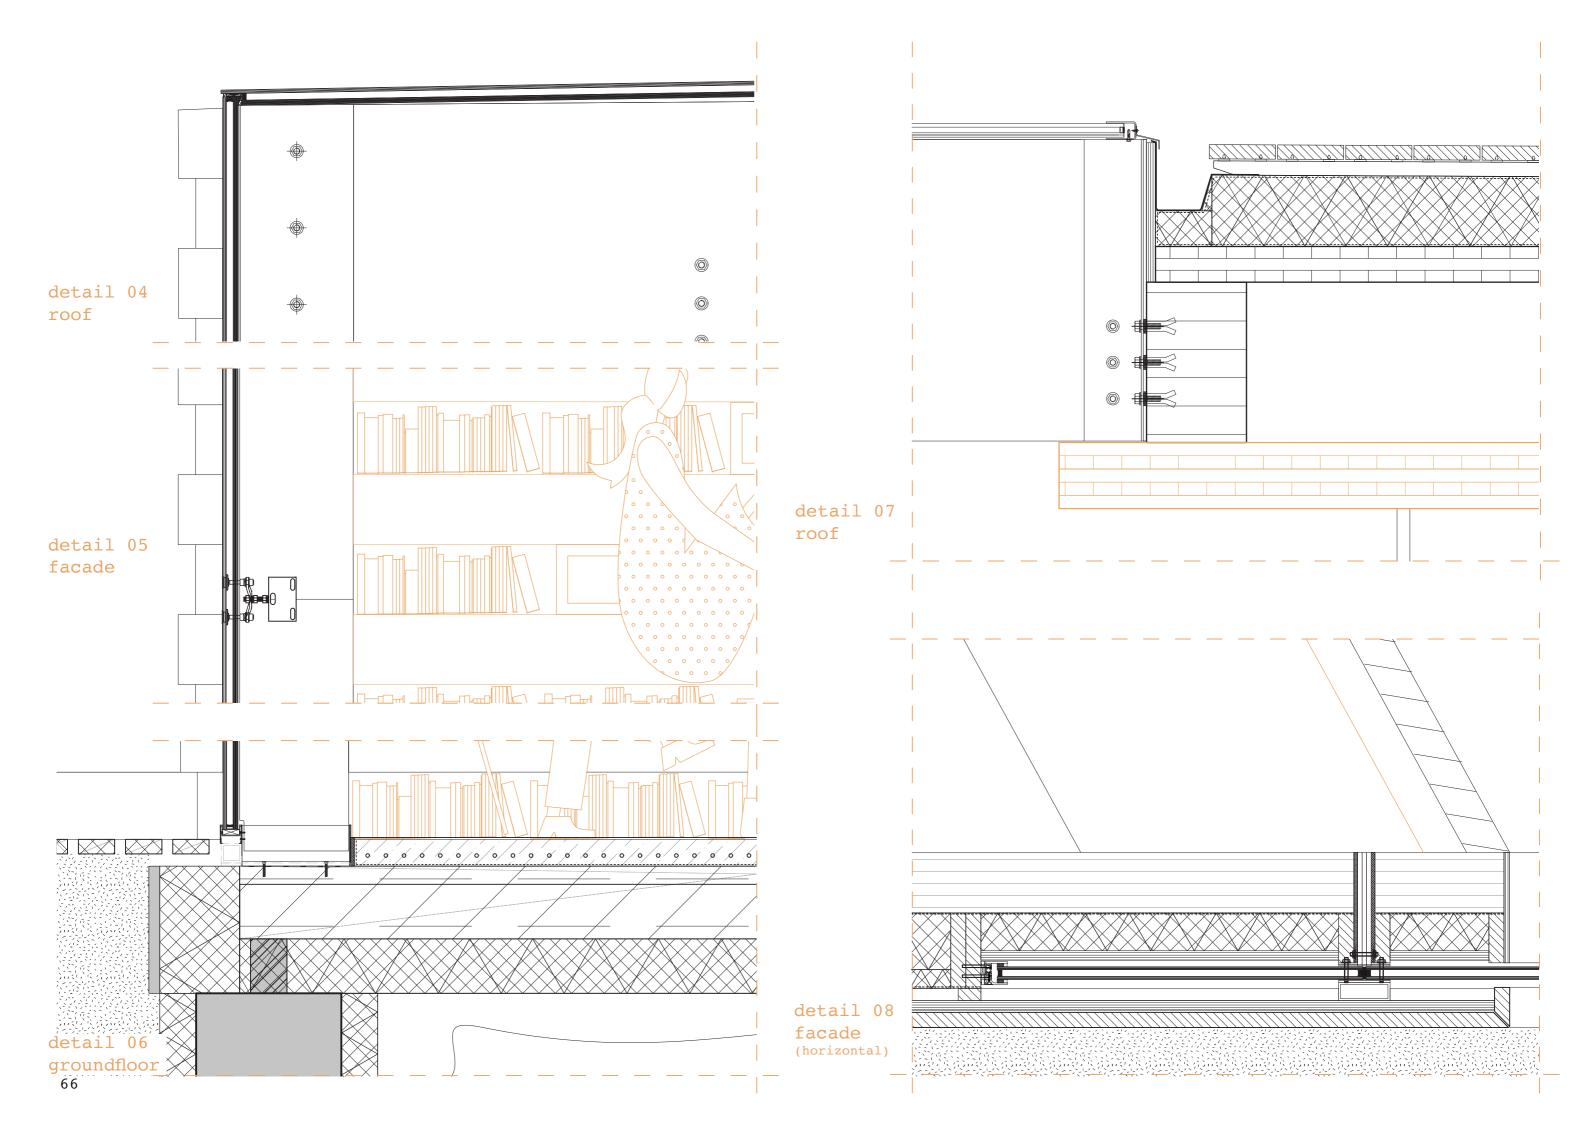

renewable resource and store carbon

no waste and little pollution

..... water proofing

impact sound insulation

A- ROOF Gradwood cladding panels, 40x185mm; Gradwood rail system, aluminium Battens gradwood, 40/50mm; Waterproofing black; Gutter steel; Vapour barrier; glass foam insulation 100-200mm; Cross Laminated Timber, 160mm; Glulam beam; Installation space, 850mm; Metal frame mounting system; Accoustic ceiling: 19mm spruce three layer panel, perforated 20mm soft wood fibre insulation

B- FACADE Insulated triple glazing; Combo open and fixed timber window frame; Window sill, gradwood, planed solid; Horizontal cladding, gradwood, 185-40mm; Gradwood rail system, aluminium Gradwood solid panels, 25mm; Battens 32x60mm; Windproofing; Thermal insulation, 50mm; Thermal insulation between studs 150mm; Vapour Barrier; Cross Laminated Timber 160mm, exposed;

C-FLOOR Timber floor parque, 16mm; Heating screed, 74mm; Separating layer; Impact sound insulation, 30mm; Sealing; Cross Laminated Timber 160mm; Installation space, 600mm; Metal frame munting system; Accoustic ceiling: 19mm spruce three-layer panel, perforated 20mm soft wood fibre insulation;

D- GROUNDFLOOR Levelling compoun, 5mm; Heating screed, 74mm; Separating layer; Impact sound insulation, 30mm; Sealing; Precast core floor slab, 300mm; Styrock base plinth; Thermal insulation, 150mm; Justnimbus Rainwater system;

A- ROOF Jumbo insulated tempered glass panel, 2500x6000mm; structural silicone; aluminium frame seal; steel gutter; Titanium connector embedded;

B- FACADE Jumbo insulated tempered glass panel, 2500x(max 10000)(max. dimenson panel 3300x12000); Structural silicone; Spider fitting; Glass fin, 3x 12mm

C- GROUNDFLOOR Glass fin , 3x 12mm; U-channel; Steel plate anchored; Levelling compoun, 5mm; Heating screed, 74mm; Separating layer; Impact sound insulation, 30mm; Sealing; Precast core floor slab, 300mm; Styrock base plinth; Thermal insulation, 150mm; Justnimbus Rainwater system;