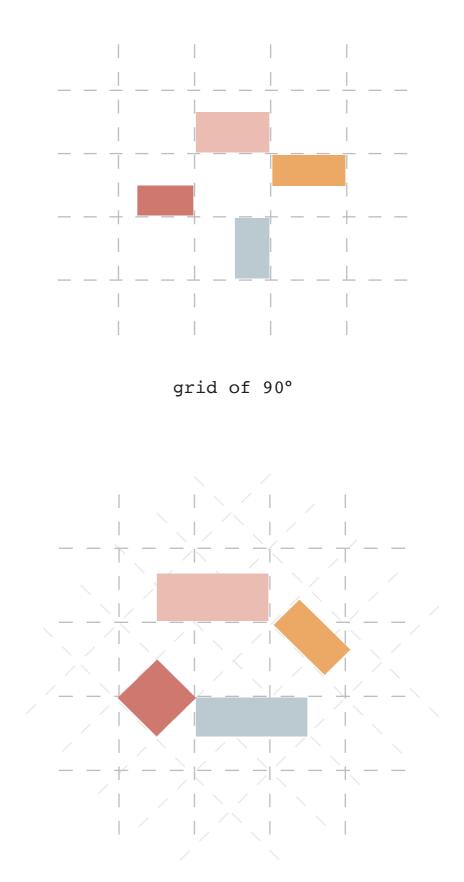

#### SOCIAL COHESION

mixing social groups in Friedrichshain

grid of 90° and secundair grid of 45°