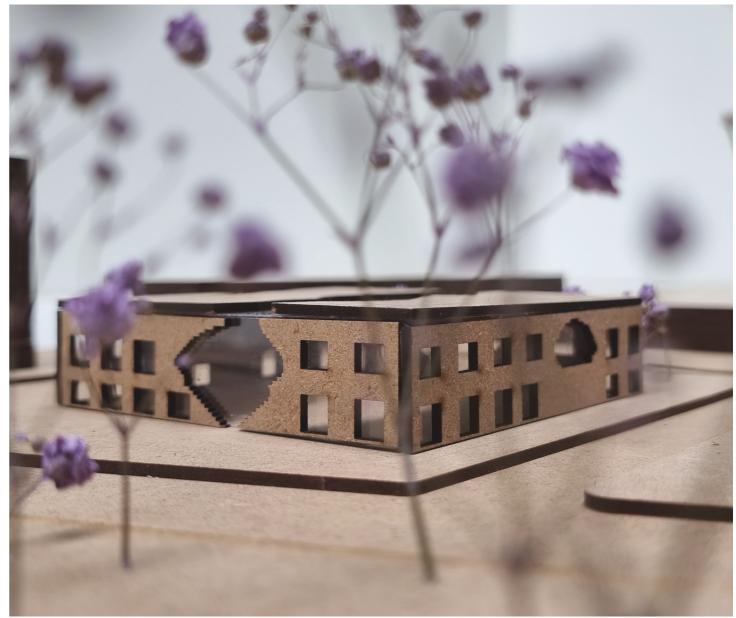

#### SOCIAL COHESION

mixing social groups in Friedrichshain

grid of 90° and secundair grid of 45°

# aces library exhibition box theatre rt ommunal kitchen workshop

height 5m

multifuntional spaces available different heights

multifuntional spaces