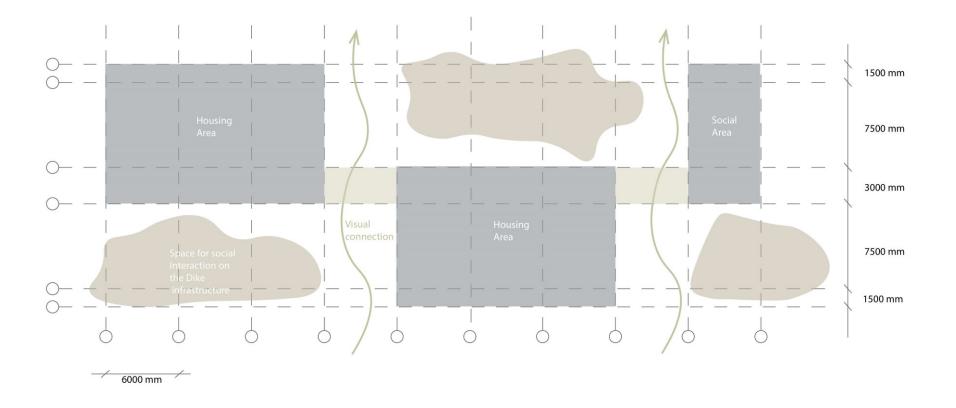

lization of the relation between the various dike conthe Netherlands; these concepts are described in Table 1.



Fig. 2. Damage functions of narrow and broad dikes (Vellinga, 2008).

### Research Question

In the context of an elevated sea dike, what foundation types and structural systems demonstrate the highest suitability for buildings on the dike?



# Principles

Steel foundation below dike body

Waterproof structure on the ground floor

Building on the horizontal platform

Off-grid climate system



## Location

# -----











Which architectural language suits buildings on the dike?



Research by design

What are the architectural principles?

## UNITY









# SCALE



## CONTEXT



## RESILIENCE



What is the concept on a big scale?









Grid that can grow















Design











## 1: 20 | Facade fragment





3 main qualities of the design























Climate Proof





The story

















Architecture in the Landscape



















## Reflection