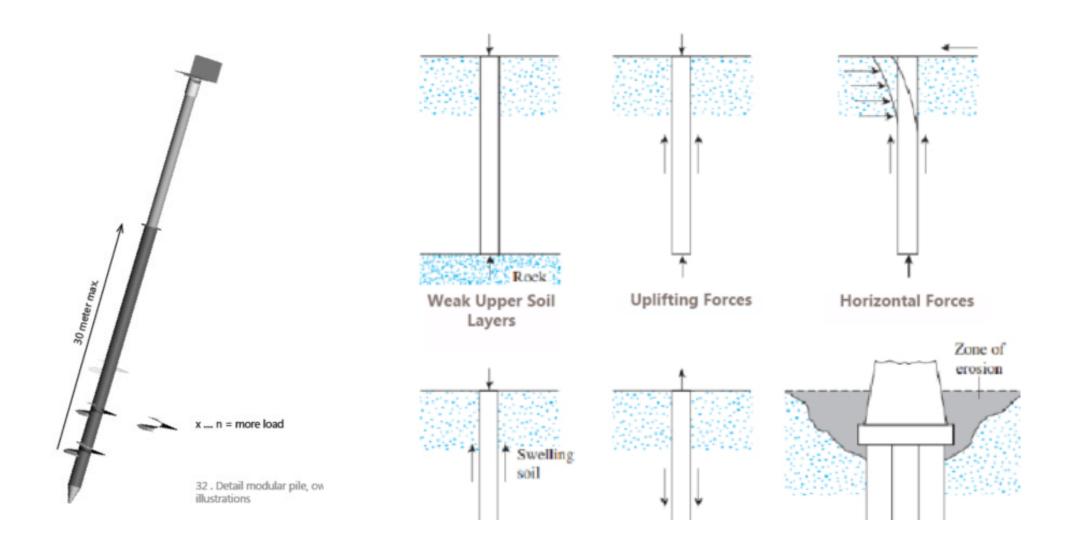

# Principles

Steel foundation below dike body

Waterproof structure on the ground floor

Building on the horizontal platform

Off-grid climate system