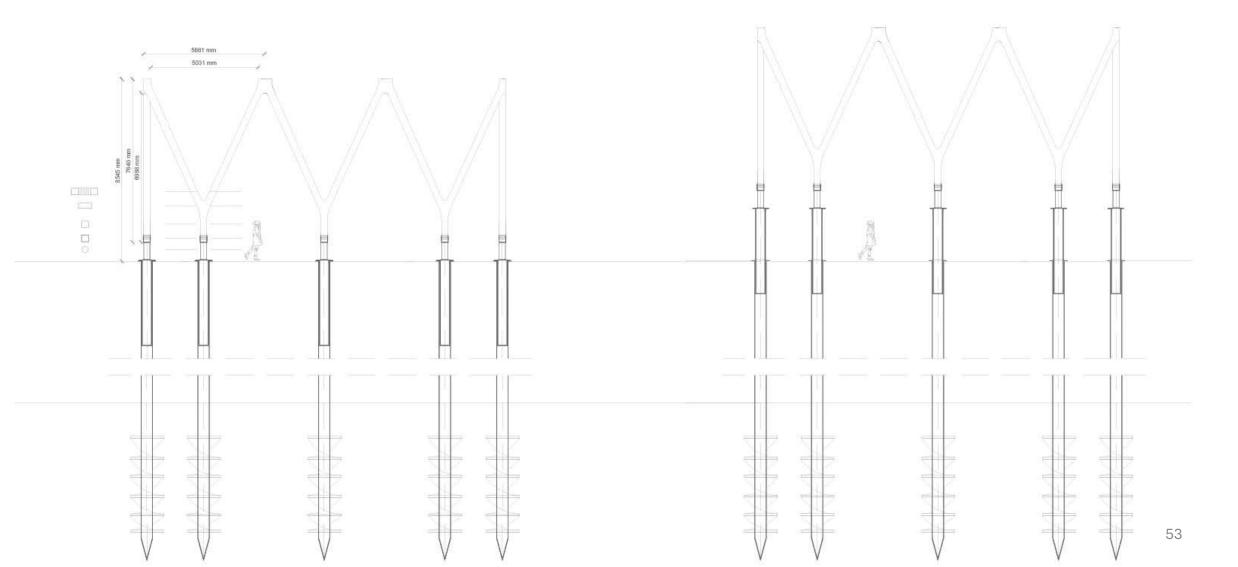

# Principles

Steel foundation below dike body

Waterproof structure on the ground floor

Building on the horizontal platform

Off-grid climate system