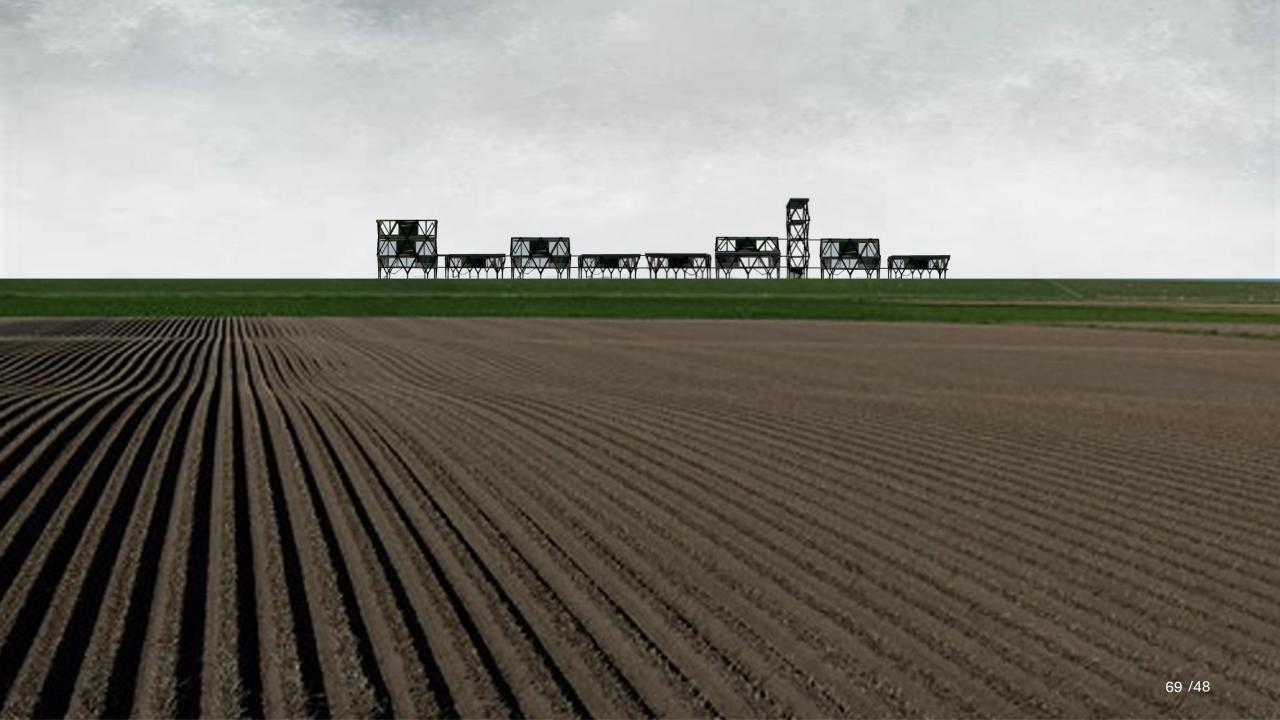

earch Question

In the context of an elevated sea dike, what foundation types and structural systems demonstrate the highest suitability for buildings on the dike?



# Principles

Steel foundation below dike body

Waterproof structure on the ground floor

Building on the horizontal platform

Off-grid climate system



## Location

# -----











Which architectural language suits buildings on the dike?



Research by design

What are the architectural principles?

## UNITY









# SCALE



## CONTEXT



## RESILIENCE



What is the concept on a big scale?









Grid that can grow















Design











## 1: 20 | Facade fragment





3 main qualities of the design























Climate Proof





The story

















Architecture in the Landscape



















## Reflection