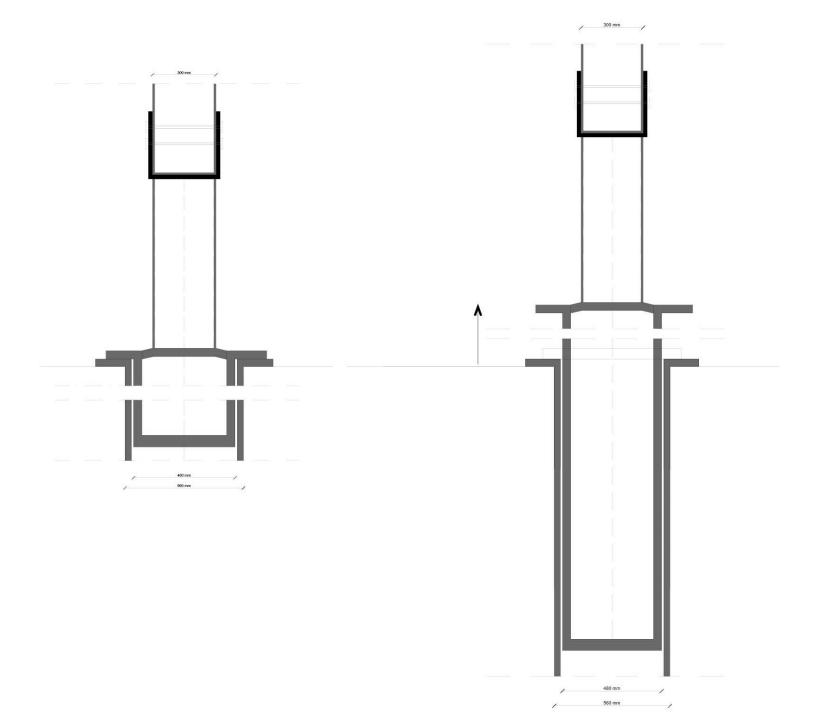

# Principles

Steel foundation below dike body

Waterproof structure on the ground floor

Building on the horizontal platform

Off-grid climate system