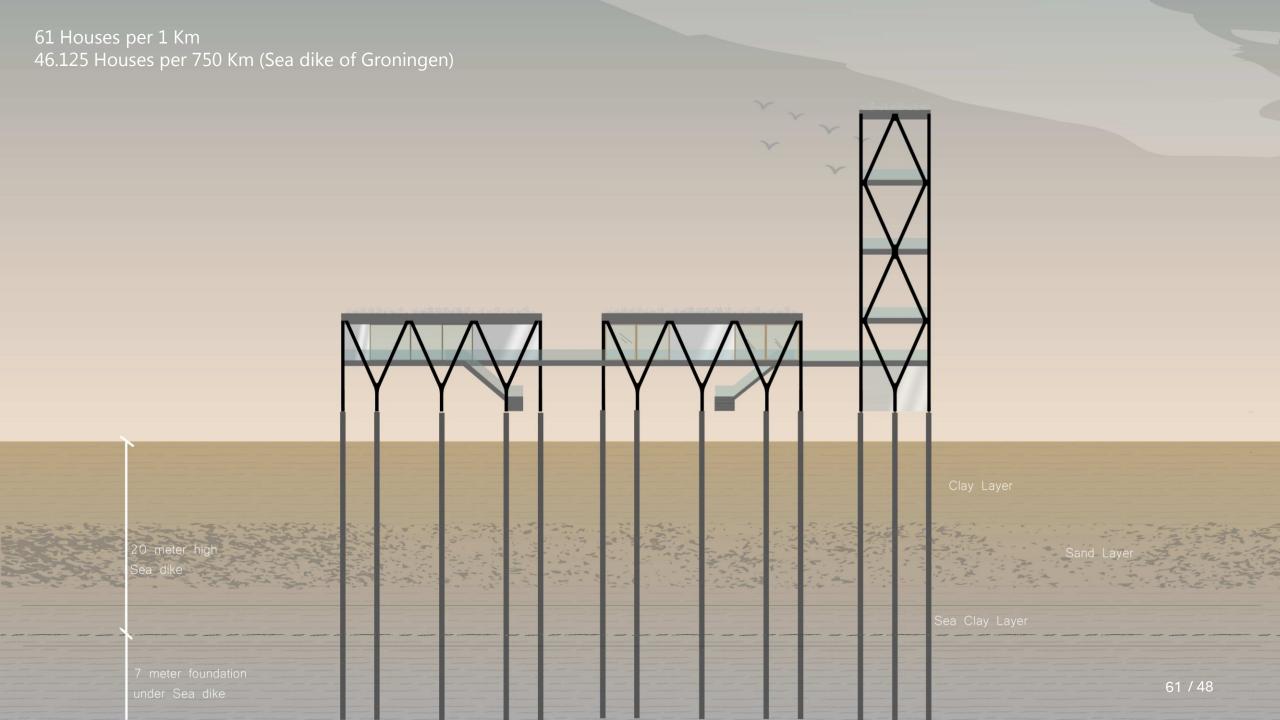

### Research Question

In the context of an elevated sea dike, what foundation types and structural systems demonstrate the highest suitability for buildings on the dike?

# Principles

Steel foundation below dike body

Waterproof structure on the ground floor

Building on the horizontal platform

Off-grid climate system