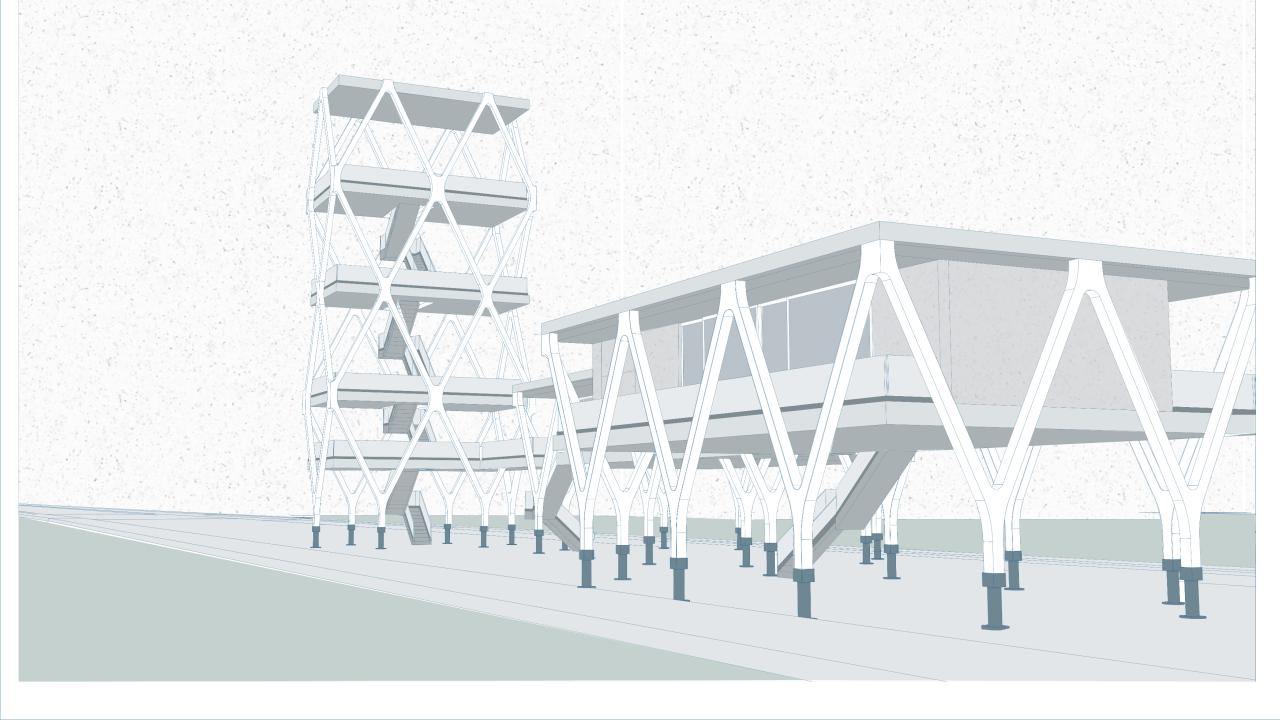

# Principles

Steel foundation below dike body

Waterproof structure on the ground floor

Building on the horizontal platform

Off-grid climate system

## 1: 20 | Facade fragment

3 main qualities of the design

Climate Proof

The story

Architecture in the Landscape