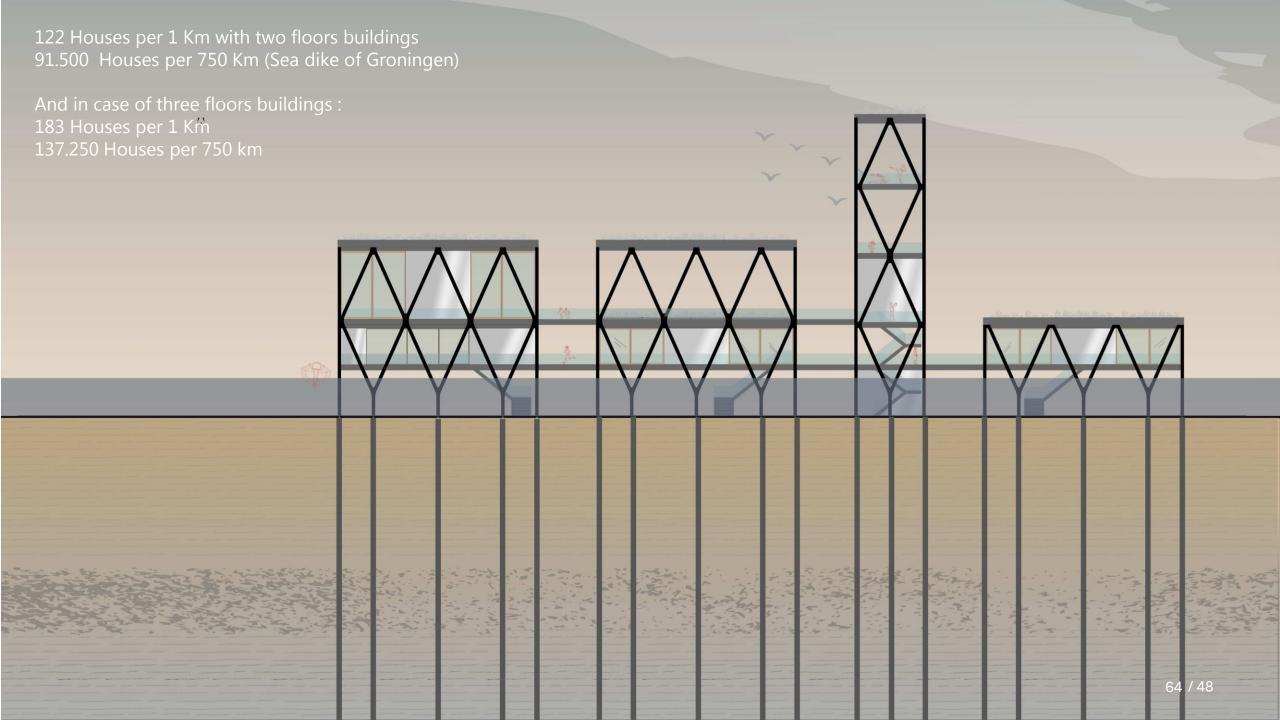

broad dikes (Vellinga, 2008).

### Research Question

In the context of an elevated sea dike, what foundation types and structural systems demonstrate the highest suitability for buildings on the dike?



# Principles

Steel foundation below dike body

Waterproof structure on the ground floor

Building on the horizontal platform

Off-grid climate system



## Location

# -----











Which architectural language suits buildings on the dike?



Research by design

What are the architectural principles?

## UNITY









# SCALE



## CONTEXT



## RESILIENCE



What is the concept on a big scale?









Grid that can grow















Design











## 1: 20 | Facade fragment





3 main qualities of the design























Climate Proof





The story

















Architecture in the Landscape



















## Reflection