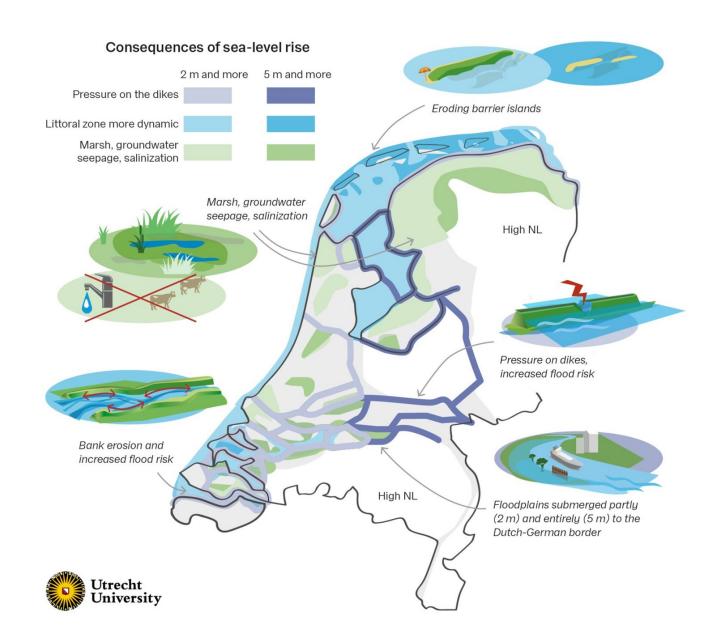

'isualization of the relation between the various dike conthe Netherlands; these concepts are described in Table 1.

Fig. 2. Damage functions of narrow and broad dikes (Vellinga, 2008).