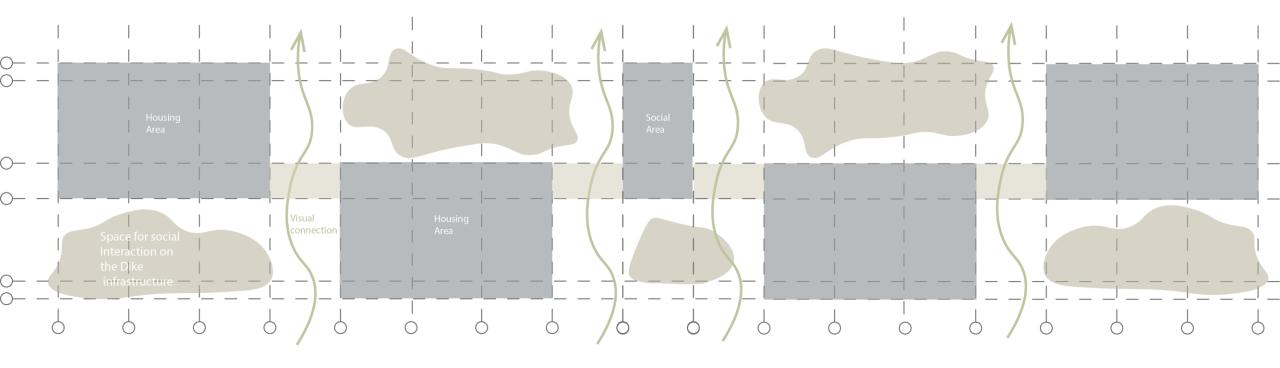

zation of the relation between the various dike conthe Netherlands; these concepts are described in Table 1.



Fig. 2. Damage functions of narrow and broad dikes (Vellinga, 2008).

### Research Question

In the context of an elevated sea dike, what foundation types and structural systems demonstrate the highest suitability for buildings on the dike?



# Principles

Steel foundation below dike body

Waterproof structure on the ground floor

Building on the horizontal platform

Off-grid climate system



## Location

# -----











Which architectural language suits buildings on the dike?



Research by design

What are the architectural principles?

## UNITY









# SCALE



## CONTEXT



## RESILIENCE



What is the concept on a big scale?









Grid that can grow















Design











## 1: 20 | Facade fragment





3 main qualities of the design























Climate Proof





The story

















Architecture in the Landscape



















## Reflection