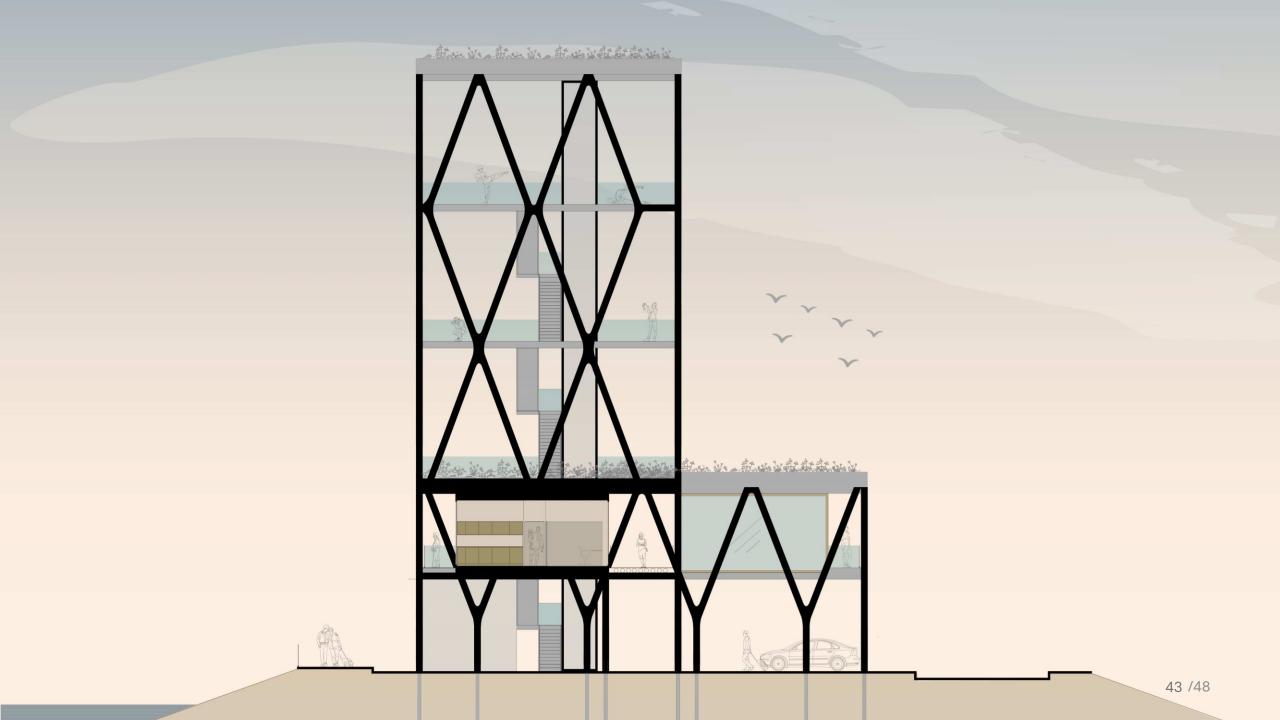

# Principles

Steel foundation below dike body

Waterproof structure on the ground floor

Building on the horizontal platform

Off-grid climate system