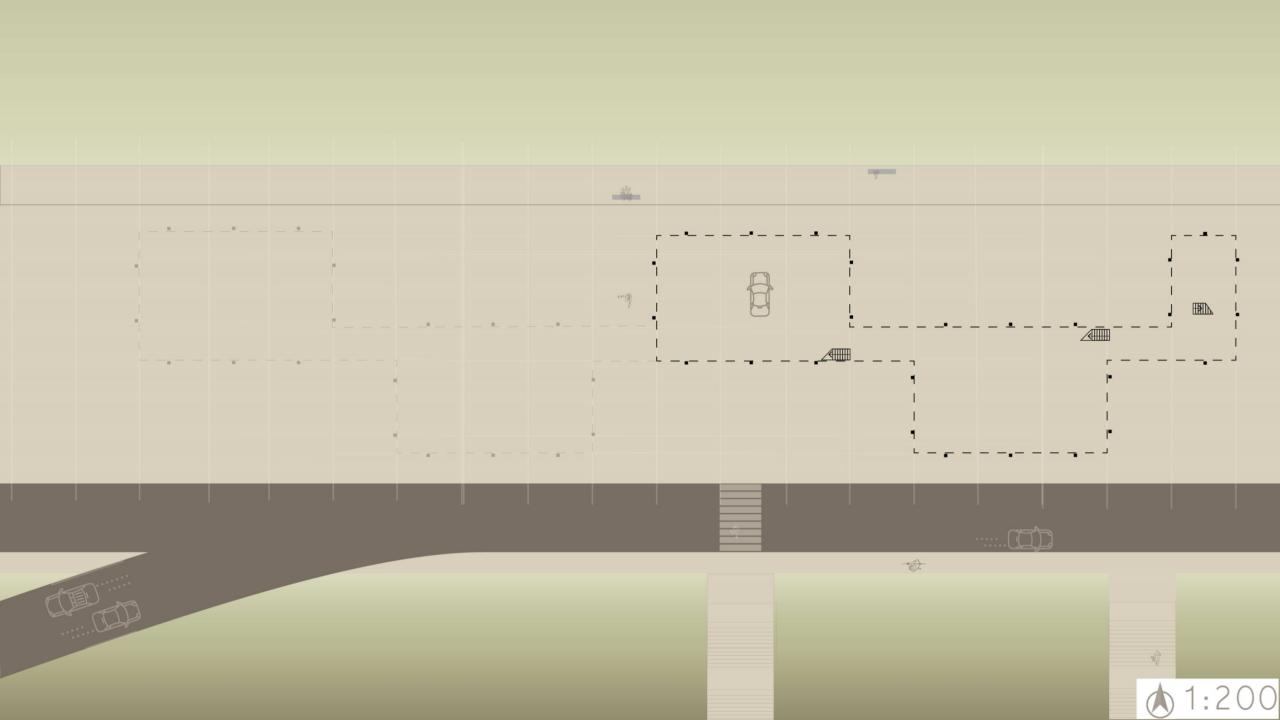

e relation between the various dike conthe Netherlands; these concepts are described in Table 1.



Fig. 2. Damage functions of narrow and broad dikes (Vellinga, 2008).

### Research Question

In the context of an elevated sea dike, what foundation types and structural systems demonstrate the highest suitability for buildings on the dike?



# Principles

Steel foundation below dike body

Waterproof structure on the ground floor

Building on the horizontal platform

Off-grid climate system



## Location

# -----











Which architectural language suits buildings on the dike?



Research by design

What are the architectural principles?

## UNITY









# SCALE



## CONTEXT



## RESILIENCE



What is the concept on a big scale?









Grid that can grow















Design











## 1: 20 | Facade fragment





3 main qualities of the design























Climate Proof





The story

















Architecture in the Landscape



















## Reflection