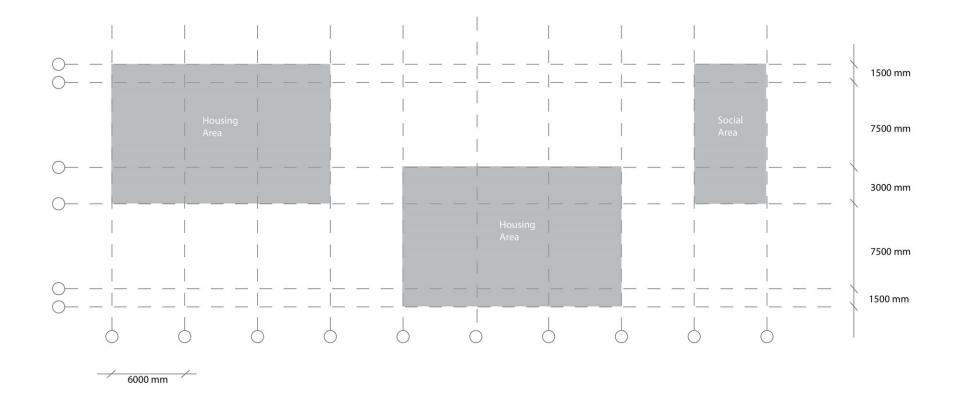

'isualization of the relation between the various dike conthe Netherlands; these concepts are described in Table 1.



Fig. 2. Damage functions of narrow and broad dikes (Vellinga, 2008).

### Research Question

In the context of an elevated sea dike, what foundation types and structural systems demonstrate the highest suitability for buildings on the dike?



# Principles

Steel foundation below dike body

Waterproof structure on the ground floor

Building on the horizontal platform

Off-grid climate system



## Location

# -----











Which architectural language suits buildings on the dike?



Research by design

What are the architectural principles?

## UNITY









# SCALE



## CONTEXT



## RESILIENCE



What is the concept on a big scale?









Grid that can grow















Design











## 1: 20 | Facade fragment





3 main qualities of the design























Climate Proof





The story

















Architecture in the Landscape



















## Reflection