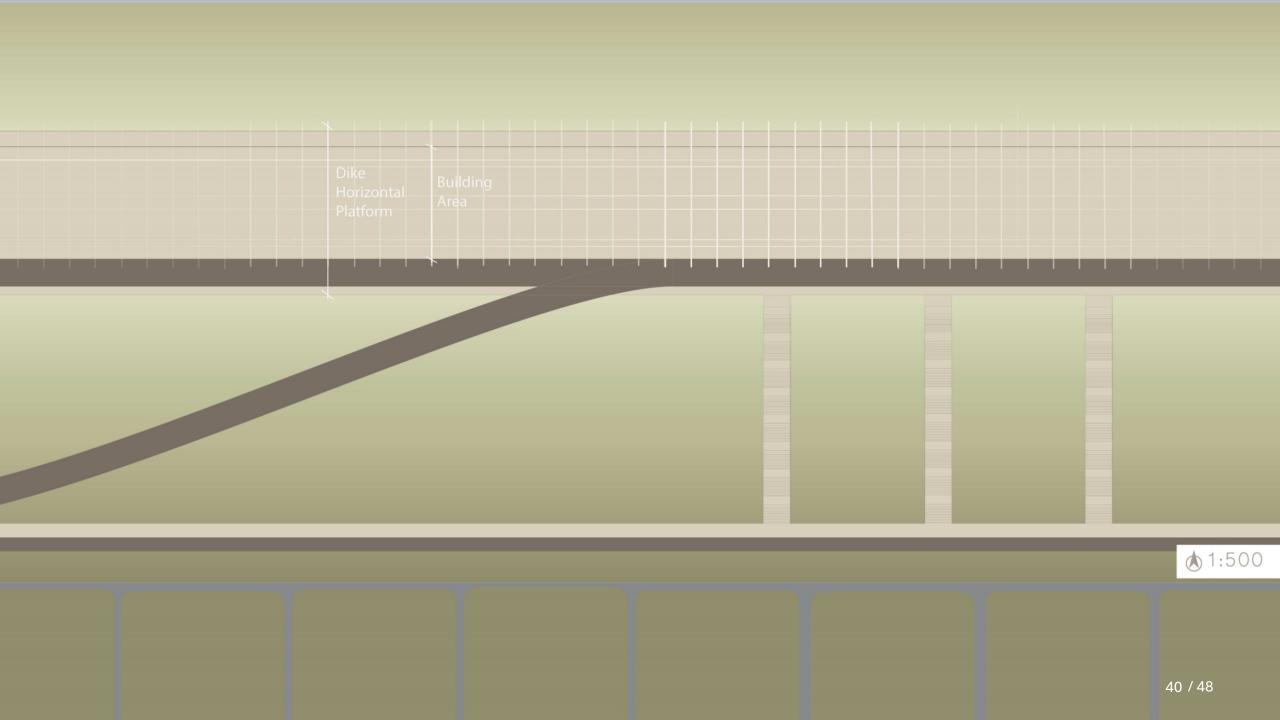

# Principles

Steel foundation below dike body

Waterproof structure on the ground floor

Building on the horizontal platform

Off-grid climate system