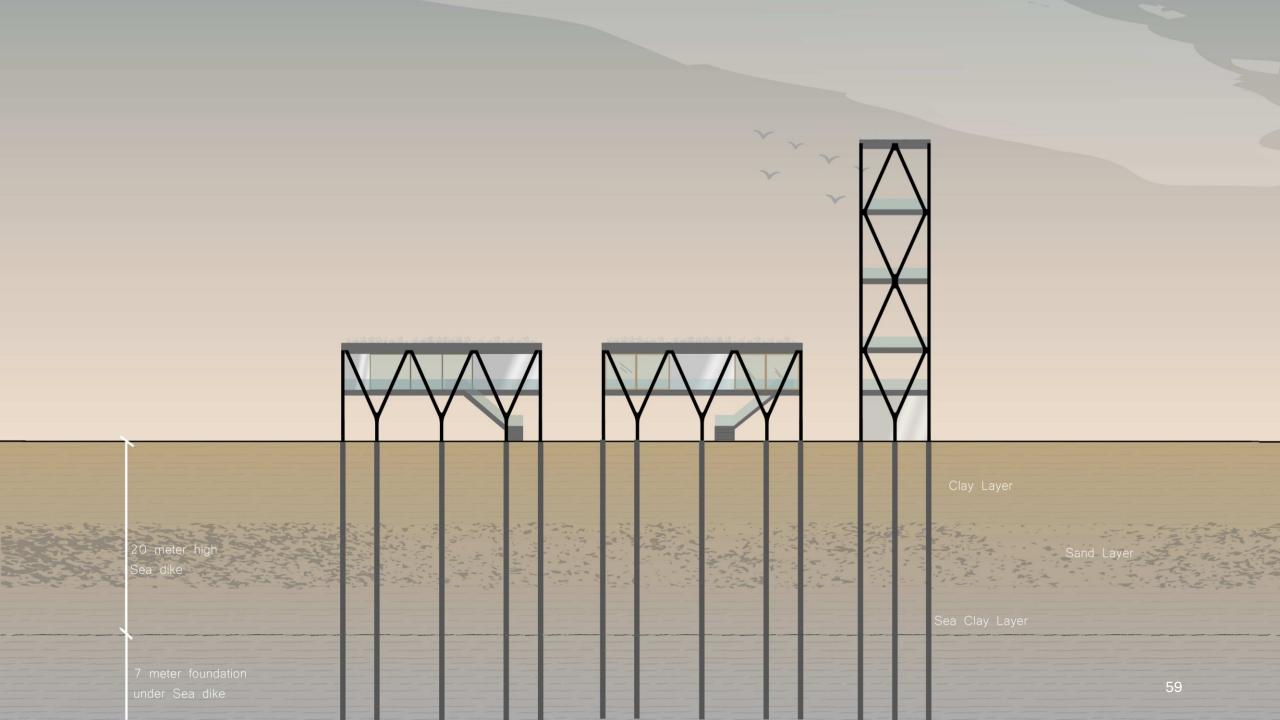

### Research Question

In the context of an elevated sea dike, what foundation types and structural systems demonstrate the highest suitability for buildings on the dike?

# Principles

Steel foundation below dike body

Waterproof structure on the ground floor

Building on the horizontal platform

Off-grid climate system