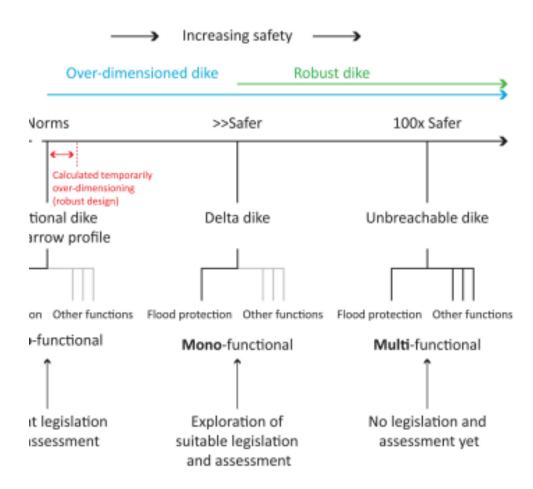

'isualization of the relation between the various dike conthe Netherlands; these concepts are described in Table 1.

Fig. 2. Damage functions of narrow and broad dikes (Vellinga, 2008).