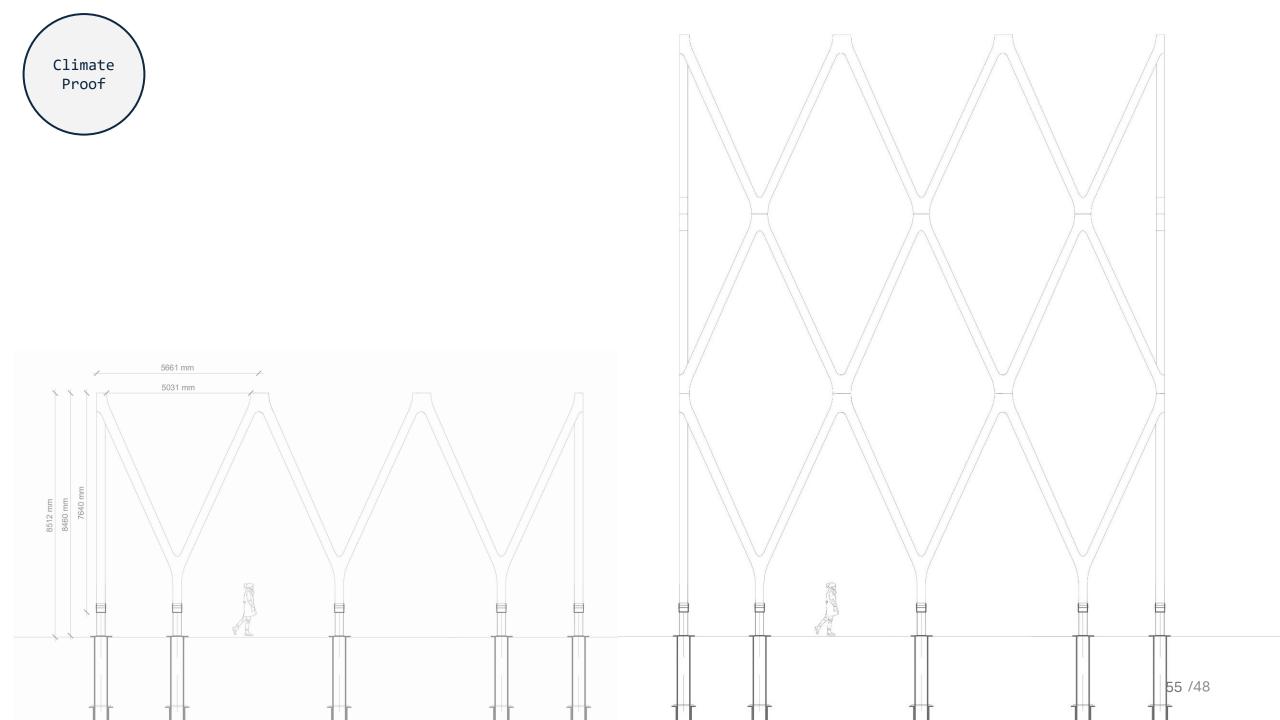

## 1: 20 | Facade fragment

3 main qualities of the design

Climate Proof

The story

Architecture in the Landscape