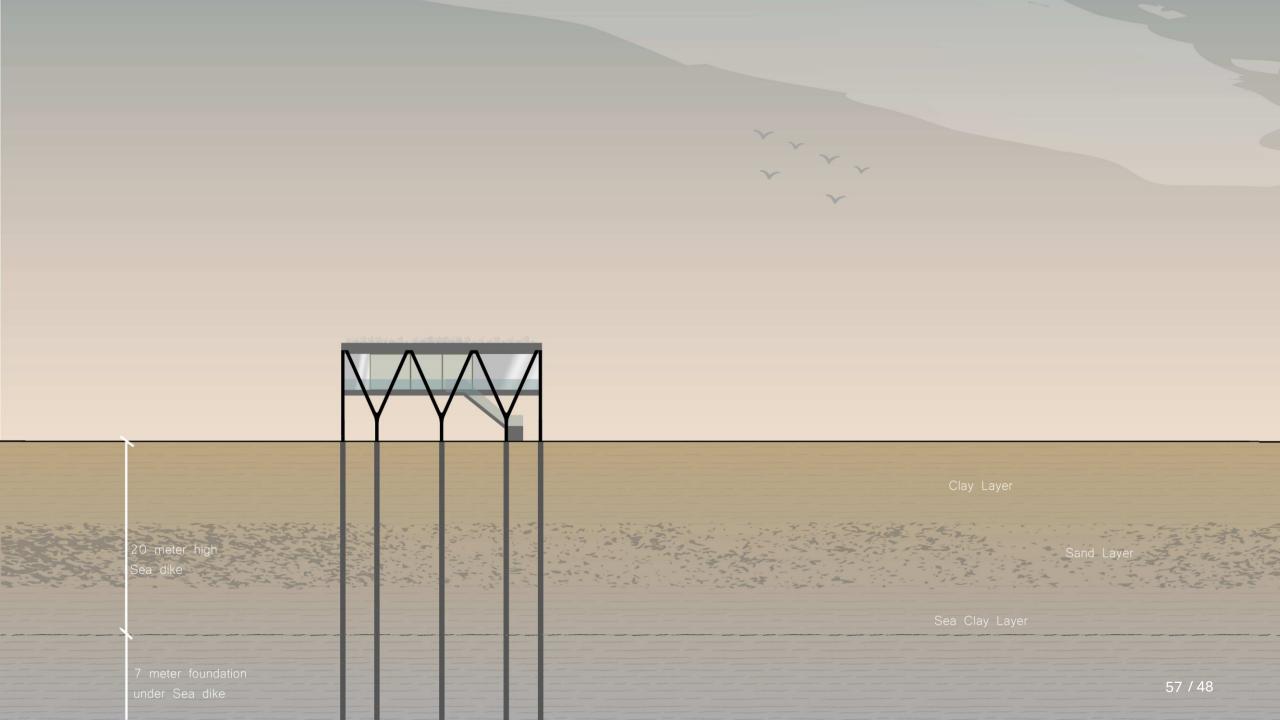

# Principles

Steel foundation below dike body

Waterproof structure on the ground floor

Building on the horizontal platform

Off-grid climate system