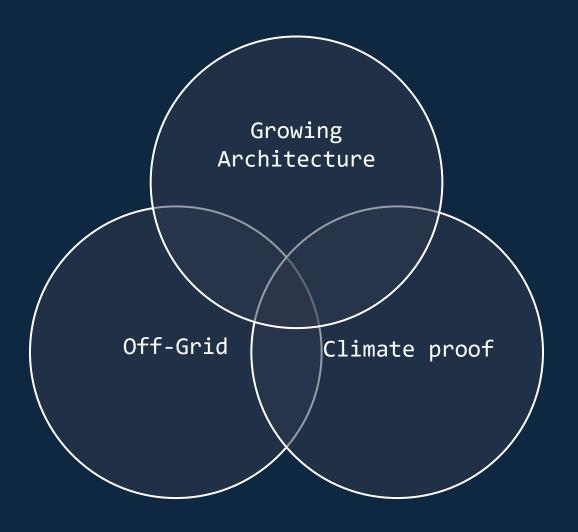

# Principles

Steel foundation below dike body

Waterproof structure on the ground floor

Building on the horizontal platform

Off-grid climate system