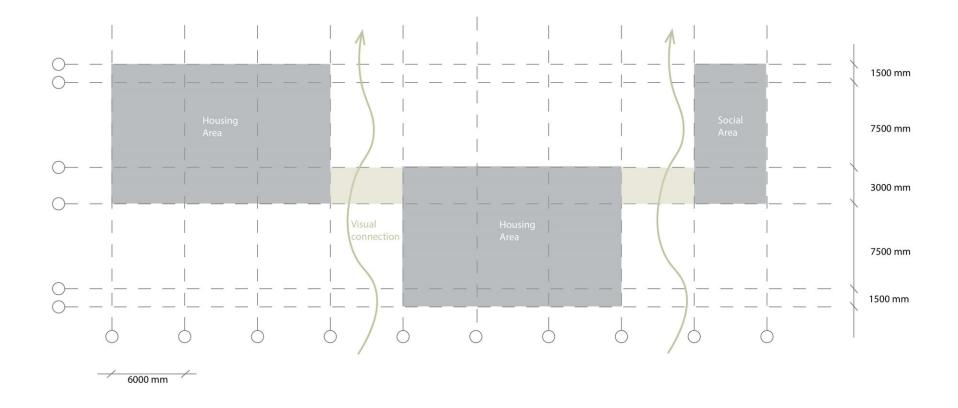

ualization of the relation between the various dike conthe Netherlands; these concepts are described in Table 1.



Fig. 2. Damage functions of narrow and broad dikes (Vellinga, 2008).

### Research Question

In the context of an elevated sea dike, what foundation types and structural systems demonstrate the highest suitability for buildings on the dike?



# Principles

Steel foundation below dike body

Waterproof structure on the ground floor

Building on the horizontal platform

Off-grid climate system



## Location

# -----











Which architectural language suits buildings on the dike?



Research by design

What are the architectural principles?

## UNITY









# SCALE



## CONTEXT



## RESILIENCE



What is the concept on a big scale?









Grid that can grow















Design











## 1: 20 | Facade fragment





3 main qualities of the design























Climate Proof





The story

















Architecture in the Landscape



















## Reflection