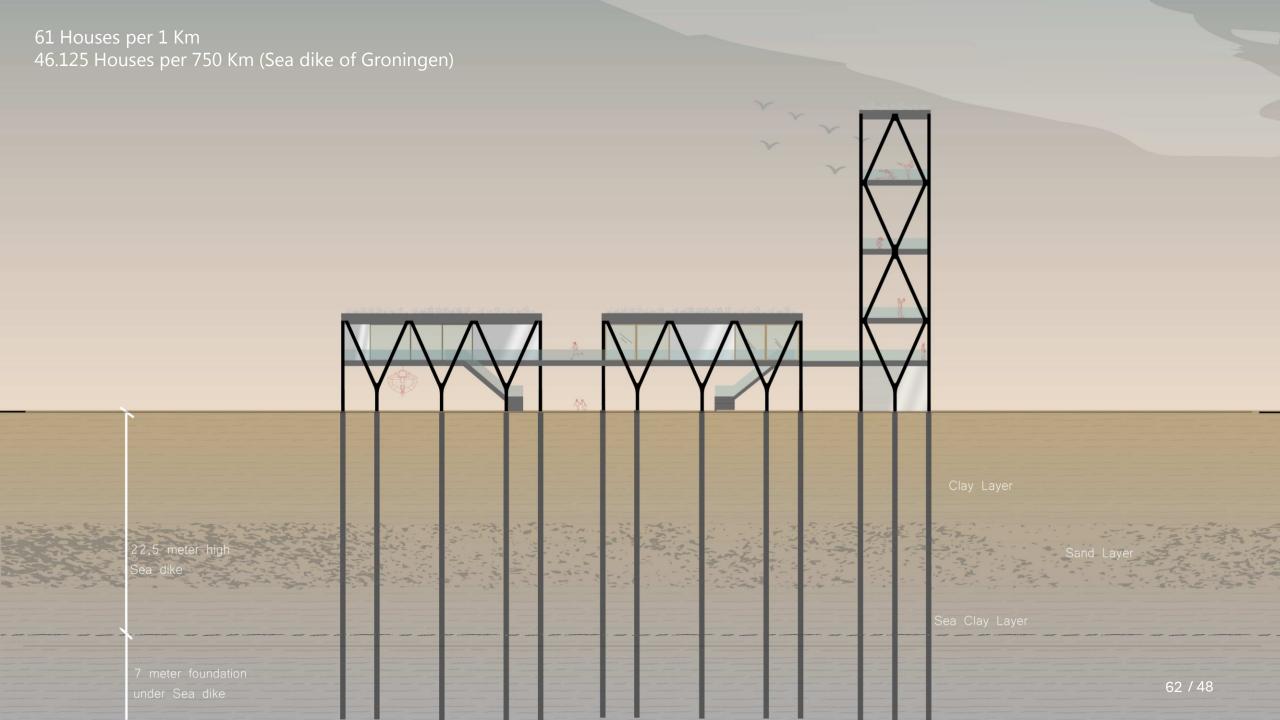

### Research Question

In the context of an elevated sea dike, what foundation types and structural systems demonstrate the highest suitability for buildings on the dike?

# Principles

Steel foundation below dike body

Waterproof structure on the ground floor

Building on the horizontal platform

Off-grid climate system