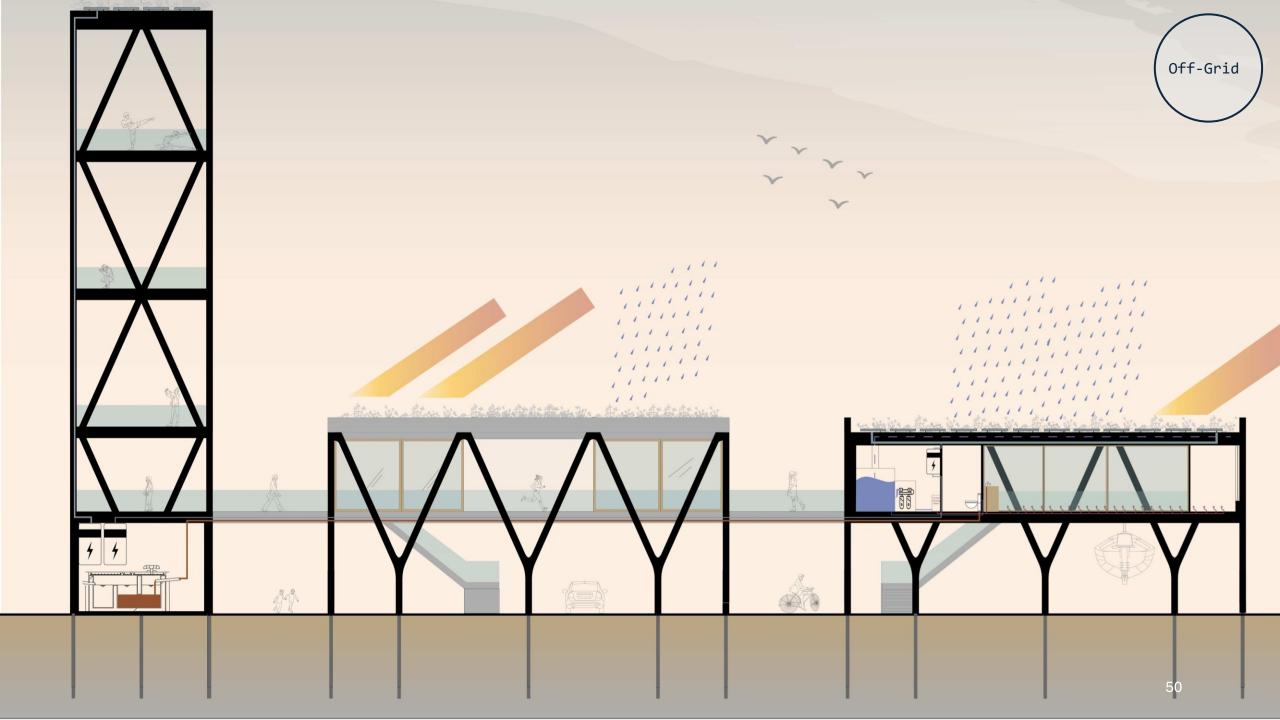

# Principles

Steel foundation below dike body

Waterproof structure on the ground floor

Building on the horizontal platform

Off-grid climate system