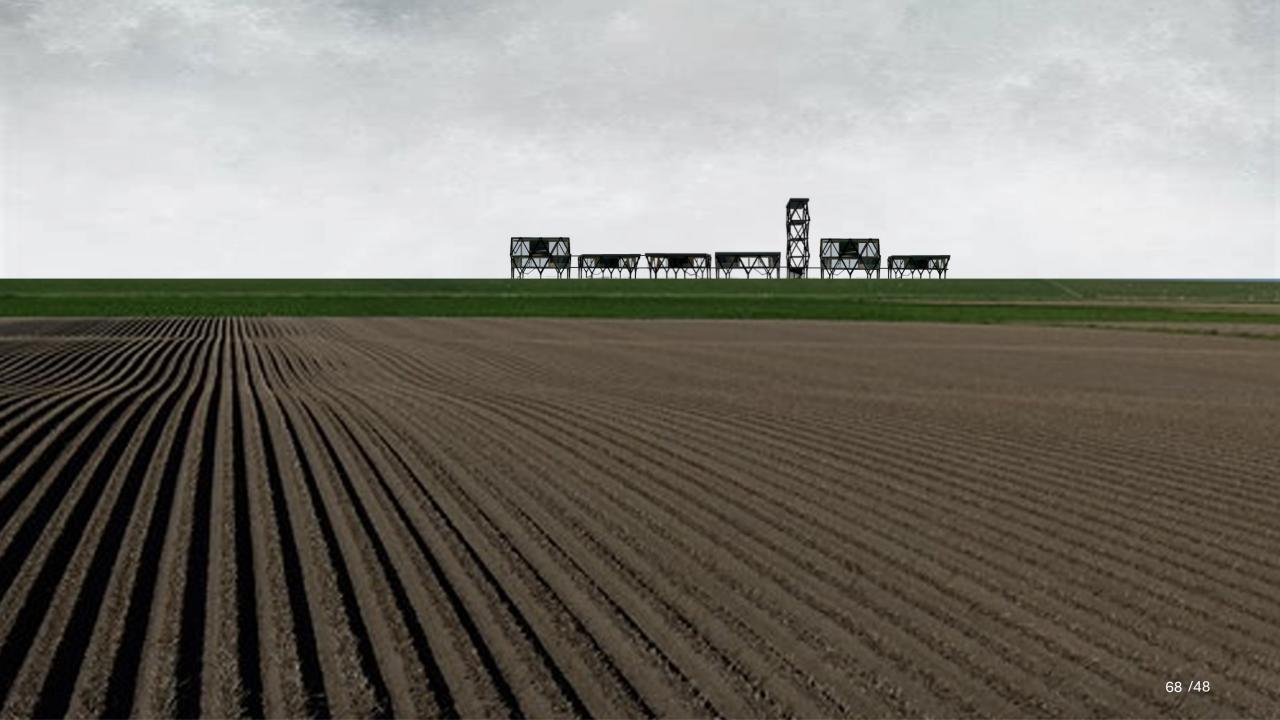

esearch Question

In the context of an elevated sea dike, what foundation types and structural systems demonstrate the highest suitability for buildings on the dike?



# Principles

Steel foundation below dike body

Waterproof structure on the ground floor

Building on the horizontal platform

Off-grid climate system



## Location

# -----











Which architectural language suits buildings on the dike?



Research by design

What are the architectural principles?

## UNITY









# SCALE



## CONTEXT



## RESILIENCE



What is the concept on a big scale?









Grid that can grow















Design











## 1: 20 | Facade fragment





3 main qualities of the design























Climate Proof





The story

















Architecture in the Landscape



















## Reflection