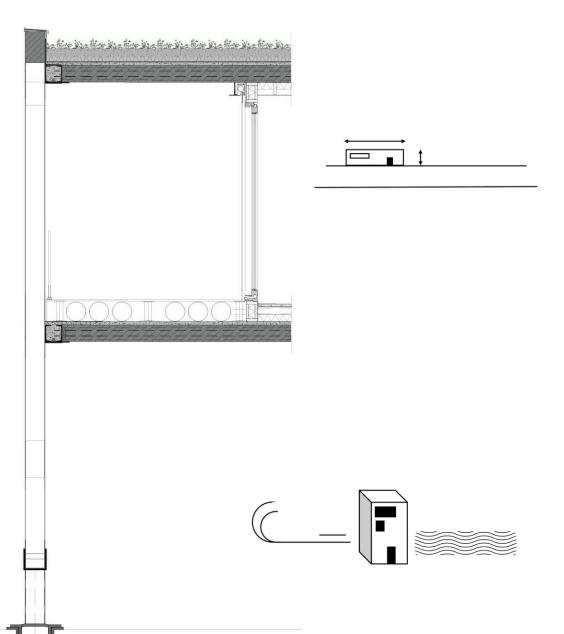

## 1: 20 | Facade fragment

3 main qualities of the design

Climate Proof

The story

Architecture in the Landscape