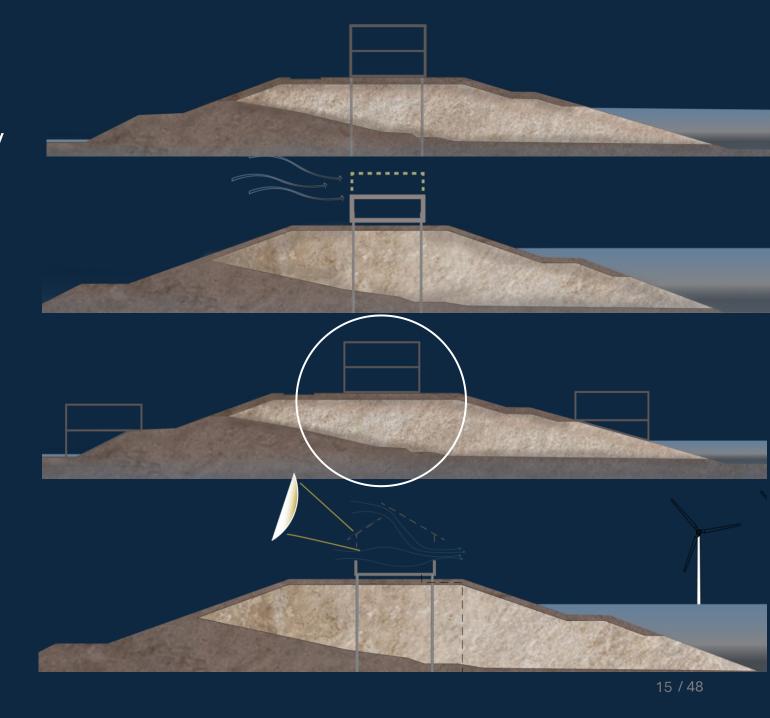

Will this be the future of the Netherlands?



# Or

And even we live behind the dikes, will we still feel safe on such a low landcape?





Will we build higher dikes? And can they still protect us?

Why not living on the edge between water and land?



IS THAT EVEN POSSIBLE???



'isualization of the relation between the various dike conthe Netherlands; these concepts are described in Table 1.



Fig. 2. Damage functions of narrow and broad dikes (Vellinga, 2008).

### Research Question

In the context of an elevated sea dike, what foundation types and structural systems demonstrate the highest suitability for buildings on the dike?



# Principles

Steel foundation below dike body

Waterproof structure on the ground floor

Building on the horizontal platform

Off-grid climate system



## Location

# -----











Which architectural language suits buildings on the dike?



Research by design

What are the architectural principles?

## UNITY









# SCALE



## CONTEXT



## RESILIENCE



What is the concept on a big scale?









Grid that can grow















Design











## 1: 20 | Facade fragment





3 main qualities of the design























Climate Proof





The story

















Architecture in the Landscape



















## Reflection