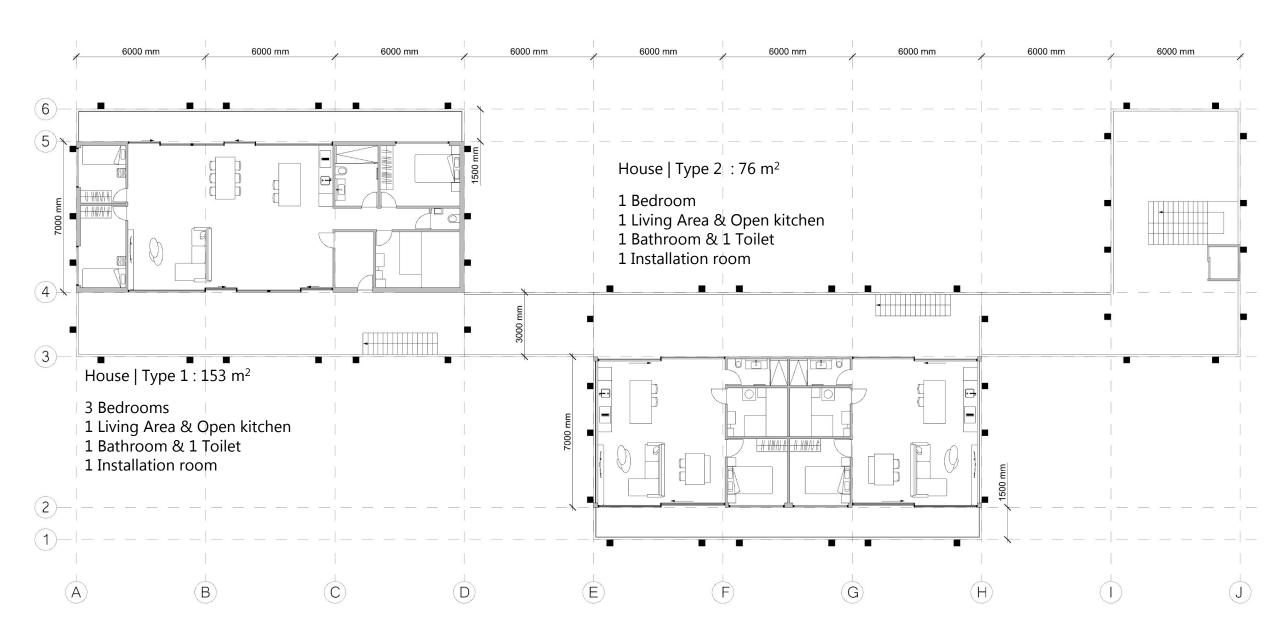

relation between the various dike conthe Netherlands; these concepts are described in Table 1.



Fig. 2. Damage functions of narrow and broad dikes (Vellinga, 2008).

### Research Question

In the context of an elevated sea dike, what foundation types and structural systems demonstrate the highest suitability for buildings on the dike?



# Principles

Steel foundation below dike body

Waterproof structure on the ground floor

Building on the horizontal platform

Off-grid climate system



## Location

# -----











Which architectural language suits buildings on the dike?



Research by design

What are the architectural principles?

## UNITY









# SCALE



## CONTEXT



## RESILIENCE



What is the concept on a big scale?









Grid that can grow















Design











## 1: 20 | Facade fragment





3 main qualities of the design























Climate Proof





The story

















Architecture in the Landscape



















## Reflection