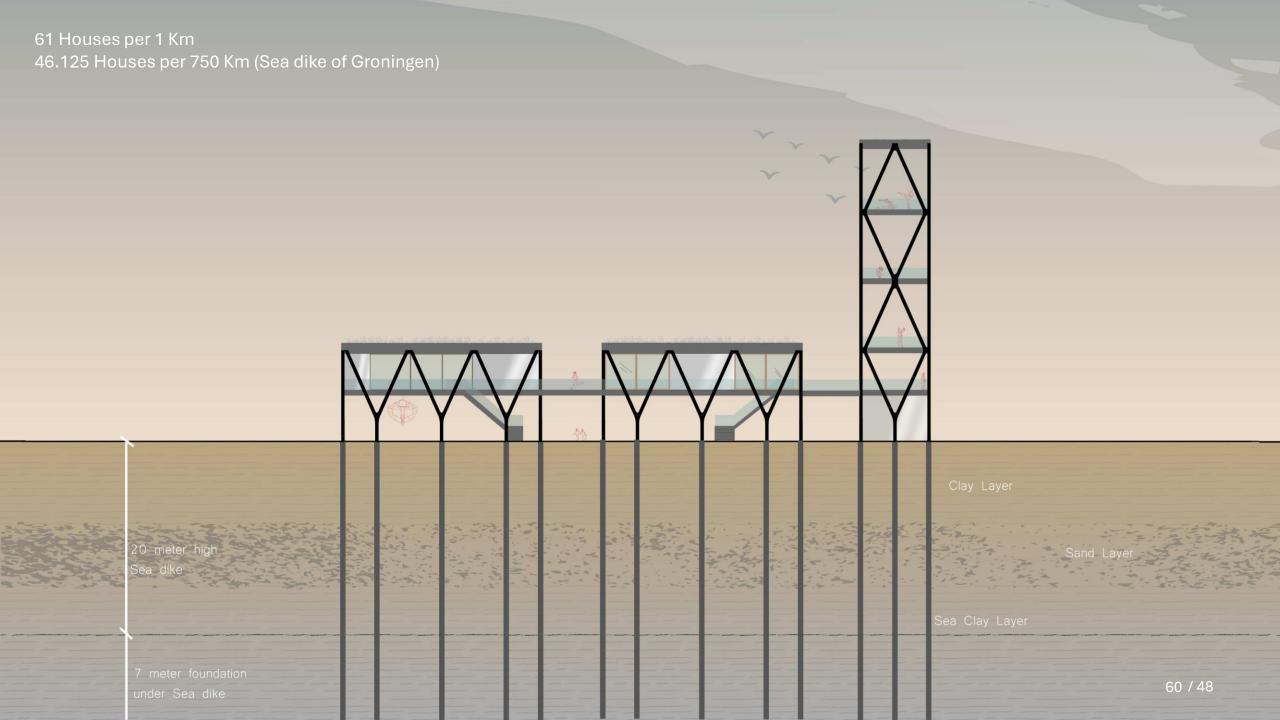

### Research Question

In the context of an elevated sea dike, what foundation types and structural systems demonstrate the highest suitability for buildings on the dike?

# Principles

Steel foundation below dike body

Waterproof structure on the ground floor

Building on the horizontal platform

Off-grid climate system