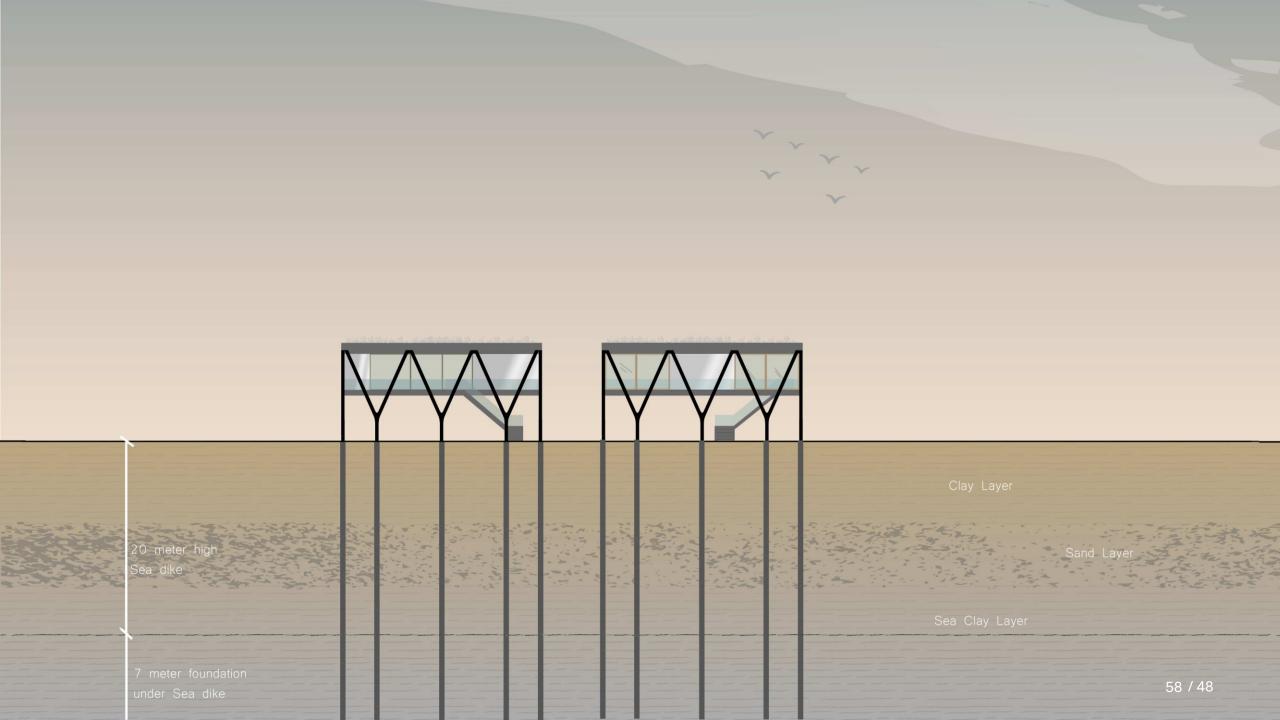

f narrow and broad dikes (Vellinga, 2008).

### Research Question

In the context of an elevated sea dike, what foundation types and structural systems demonstrate the highest suitability for buildings on the dike?



# Principles

Steel foundation below dike body

Waterproof structure on the ground floor

Building on the horizontal platform

Off-grid climate system



## Location

# -----











Which architectural language suits buildings on the dike?



Research by design

What are the architectural principles?

## UNITY









# SCALE



## CONTEXT



## RESILIENCE



What is the concept on a big scale?









Grid that can grow















Design











## 1: 20 | Facade fragment





3 main qualities of the design























Climate Proof





The story

















Architecture in the Landscape



















## Reflection