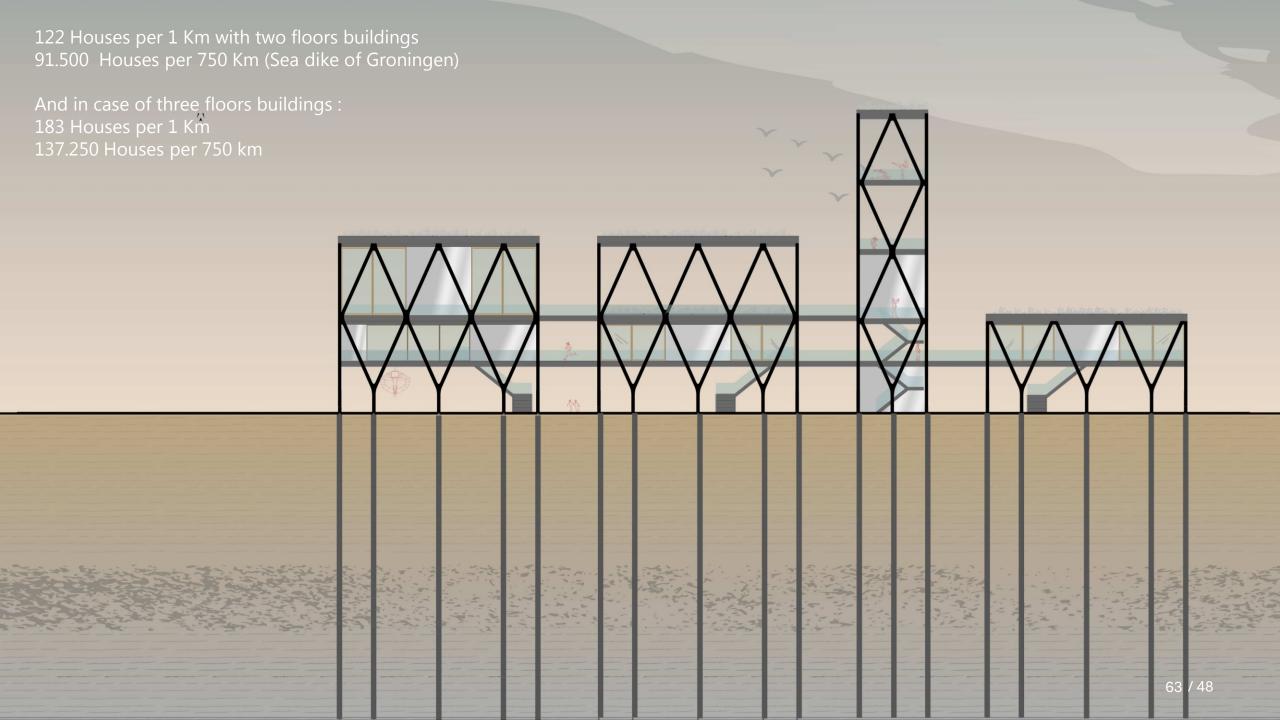

nd broad dikes (Vellinga, 2008).

### Research Question

In the context of an elevated sea dike, what foundation types and structural systems demonstrate the highest suitability for buildings on the dike?



# Principles

Steel foundation below dike body

Waterproof structure on the ground floor

Building on the horizontal platform

Off-grid climate system



## Location

# -----











Which architectural language suits buildings on the dike?



Research by design

What are the architectural principles?

## UNITY









# SCALE



## CONTEXT



## RESILIENCE



What is the concept on a big scale?









Grid that can grow















Design











## 1: 20 | Facade fragment





3 main qualities of the design























Climate Proof





The story

















Architecture in the Landscape



















## Reflection