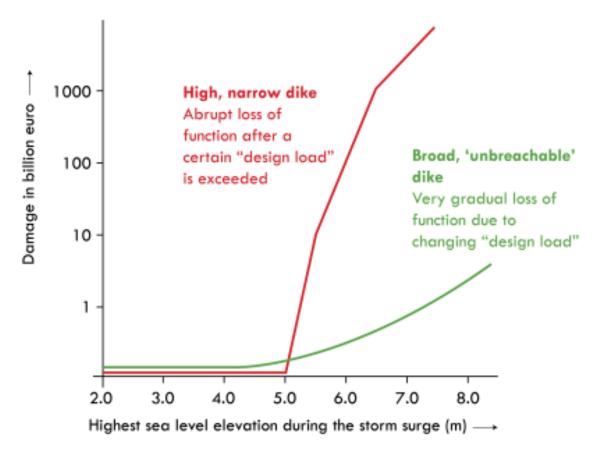

'isualization of the relation between the various dike conthe Netherlands; these concepts are described in Table 1.

Fig. 2. Damage functions of narrow and broad dikes (Vellinga, 2008).